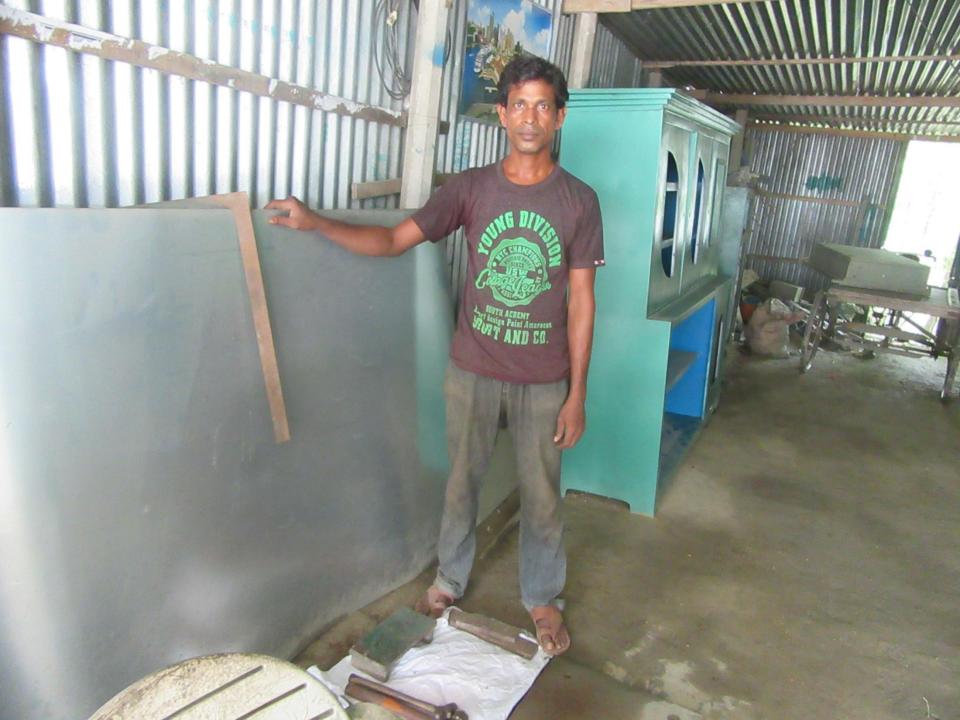

| Proposed Nobin Udyokta Business Info                 |    |                                                                                                                                                                                                                                                                                                                                                                                                                         |  |  |  |
|------------------------------------------------------|----|-------------------------------------------------------------------------------------------------------------------------------------------------------------------------------------------------------------------------------------------------------------------------------------------------------------------------------------------------------------------------------------------------------------------------|--|--|--|
| Business Name                                        | :  | HIMAYON STEEL                                                                                                                                                                                                                                                                                                                                                                                                           |  |  |  |
| Location                                             | :  | Gowaliya Bari, Nikrail, Kalihati, Tangail                                                                                                                                                                                                                                                                                                                                                                               |  |  |  |
| Total Investment in BDT                              | :  | BDT 165,000/-                                                                                                                                                                                                                                                                                                                                                                                                           |  |  |  |
| Financing                                            | :  | Self BDT 95,000/-(from existing business) 58%                                                                                                                                                                                                                                                                                                                                                                           |  |  |  |
|                                                      |    | Required Investment BDT 70,000/-(as equity) 42%                                                                                                                                                                                                                                                                                                                                                                         |  |  |  |
| Present salary/drawings<br>from business (estimates) | :  | BDT 4,000/-                                                                                                                                                                                                                                                                                                                                                                                                             |  |  |  |
| Proposed Salary                                      | :  | BDT 4,000/-                                                                                                                                                                                                                                                                                                                                                                                                             |  |  |  |
| Size of shop                                         | :  | 27 ft x 75 ft= 2025 square ft                                                                                                                                                                                                                                                                                                                                                                                           |  |  |  |
| Implementation                                       | •• | <ul> <li>The business is planned to be scaled up by investment in existing goods; Shokes, Trank, Plain Sheet, Gril,Rong Box etc.</li> <li>Average 35% gain on sale.</li> <li>The business is operating by entrepreneur. Existing one employee.</li> <li>One employee will be appointed.</li> <li>The shop is rented.</li> <li>Collects goods from Elenga, Tangail.</li> <li>Agreed grace period is 3 months.</li> </ul> |  |  |  |

Pictures

গ্রামীণ ব্যাংক মহজ ধানের লামারই 250 2000 OTIMATA CIZIAL कित्मुत्र नाम (302 निर्म राष्ट्र) द्विर পল্যার হরা ৫ শাবা XIS