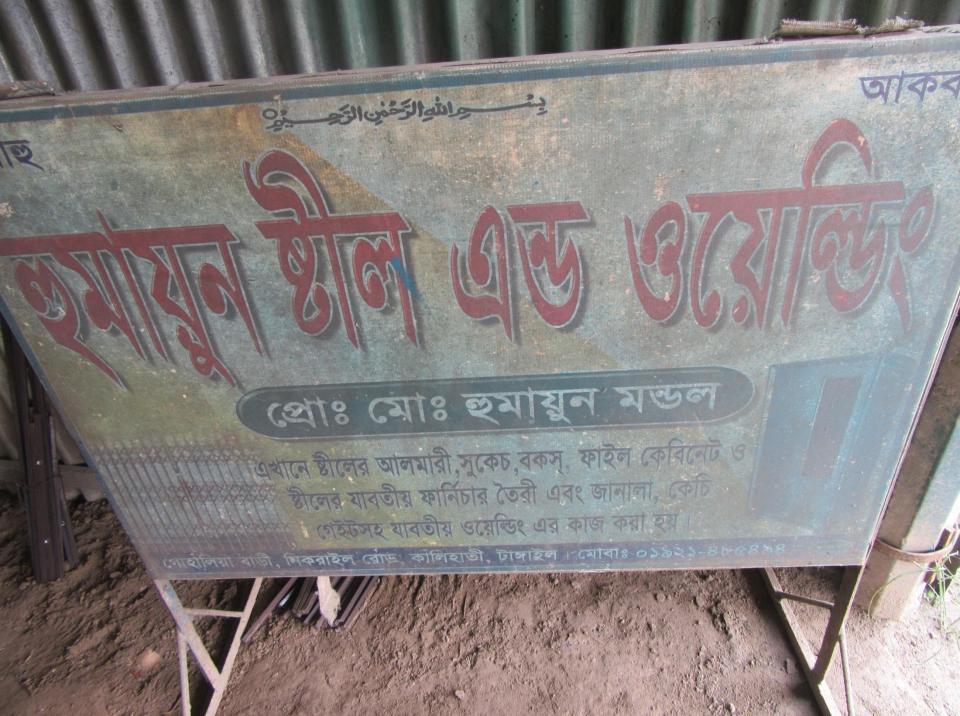

| Proposed Nobin Udyokta Business Info                 |    |                                                                                                                                                                                                                                                                                                                                                                                                                         |  |  |  |
|------------------------------------------------------|----|-------------------------------------------------------------------------------------------------------------------------------------------------------------------------------------------------------------------------------------------------------------------------------------------------------------------------------------------------------------------------------------------------------------------------|--|--|--|
| Business Name                                        | :  | HIMAYON STEEL                                                                                                                                                                                                                                                                                                                                                                                                           |  |  |  |
| Location                                             | :  | Gowaliya Bari, Nikrail, Kalihati, Tangail                                                                                                                                                                                                                                                                                                                                                                               |  |  |  |
| Total Investment in BDT                              | :  | BDT 165,000/-                                                                                                                                                                                                                                                                                                                                                                                                           |  |  |  |
| Financing                                            | :  | Self BDT 95,000/-(from existing business) 58%                                                                                                                                                                                                                                                                                                                                                                           |  |  |  |
|                                                      |    | Required Investment BDT 70,000/-(as equity) 42%                                                                                                                                                                                                                                                                                                                                                                         |  |  |  |
| Present salary/drawings<br>from business (estimates) | :  | BDT 4,000/-                                                                                                                                                                                                                                                                                                                                                                                                             |  |  |  |
| Proposed Salary                                      | :  | BDT 4,000/-                                                                                                                                                                                                                                                                                                                                                                                                             |  |  |  |
| Size of shop                                         | :  | 27 ft x 75 ft= 2025 square ft                                                                                                                                                                                                                                                                                                                                                                                           |  |  |  |
| Implementation                                       | •• | <ul> <li>The business is planned to be scaled up by investment in existing goods; Shokes, Trank, Plain Sheet, Gril,Rong Box etc.</li> <li>Average 35% gain on sale.</li> <li>The business is operating by entrepreneur. Existing one employee.</li> <li>One employee will be appointed.</li> <li>The shop is rented.</li> <li>Collects goods from Elenga, Tangail.</li> <li>Agreed grace period is 3 months.</li> </ul> |  |  |  |