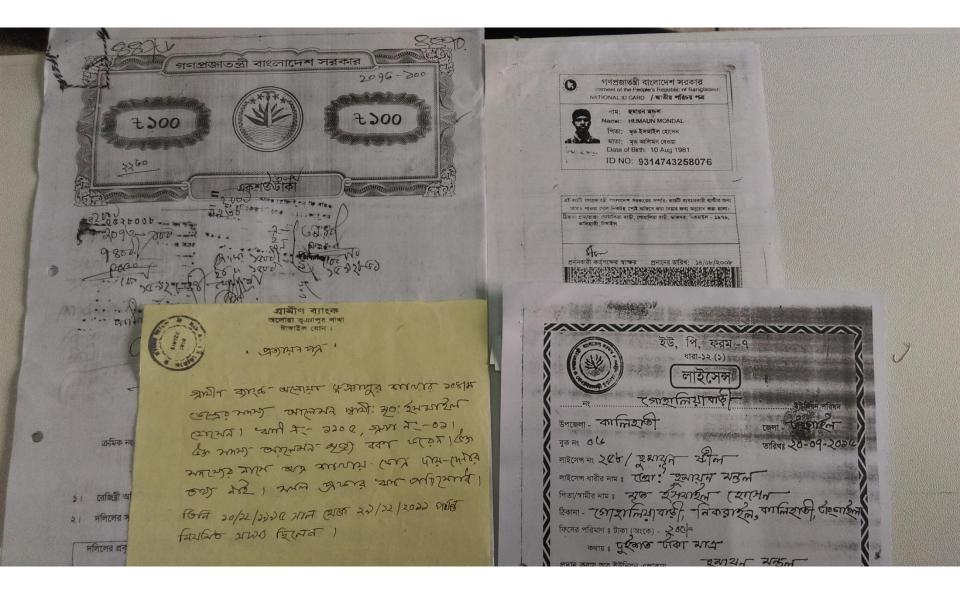

#### **Proposed NU Business Name: HUMAYON STEEL**

Project identification and prepared by: Md Saiful Bashar, Elenga Unit, Tangail

Project verified by: Md Mizanur Rahman Patwari

| Brief Bio of The Proposed Nobin Udyokta                                                                                                                        |       |                                                                                                                                                                                                          |  |  |
|----------------------------------------------------------------------------------------------------------------------------------------------------------------|-------|----------------------------------------------------------------------------------------------------------------------------------------------------------------------------------------------------------|--|--|
| Name                                                                                                                                                           | :     | MD HUMAYON MONDOL                                                                                                                                                                                        |  |  |
| Age                                                                                                                                                            | :     | 10-08-1981 (35 Years)                                                                                                                                                                                    |  |  |
| Education, till to date                                                                                                                                        | :     | Class 5                                                                                                                                                                                                  |  |  |
| Marital status                                                                                                                                                 | :     | Married                                                                                                                                                                                                  |  |  |
| Children                                                                                                                                                       | :     | 2 Daughters                                                                                                                                                                                              |  |  |
| No. of siblings:                                                                                                                                               | :     | 1 Sister, 3 Brothers                                                                                                                                                                                     |  |  |
| Address                                                                                                                                                        | :     | Vill: Goaliya P.O: Nikrail, P.S: Kallihati Dist: Tangail                                                                                                                                                 |  |  |
| Parent's and GB related Info<br>(i) Who is GB member<br>(ii) Mother's name<br>(iii) Father's name<br>(iv) GB member's info                                     |       | Mother Father Late Alimon Beowa<br>Late Ismail Hossain<br>Branch: Olowa Vhowapur, Centre # 104(Female),<br>Member ID: 1105, Group No: 01<br>Member since: 10-12-1995 (16 Years)<br>First Ioan: BDT 1,500 |  |  |
| Further Information:<br>(v) Who pays GB loan installment<br>(vi) Mobile lady<br>(vii) Grameen Education Loan<br>(viii) Any other loan like GB,<br>BRAC ASA etc | : : : | Existing Loan: BDT 25,000/-, Outstanding loan: Nil<br>Father<br>No<br>No<br>No                                                                                                                           |  |  |

Pictures

গ্রামীণ ব্যাংক মহজ ধানের লামারই 250 2000 OTIMATA CIZIAL कित्मुत्र नाम (302 निर्म राष्ट्र) द्विर পল্যার হরা ৫ শাবা XIS