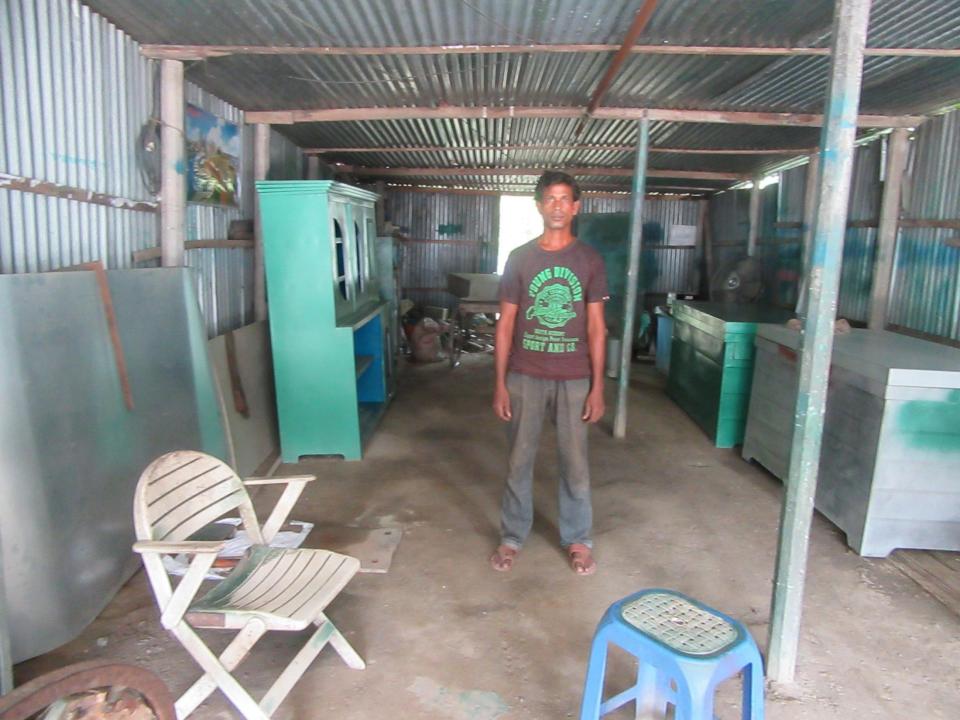

| Proposed Nobin Udyokta Business Info                 |    |                                                                                                                                                                                                                                                                                                                                                                                                                         |  |  |  |
|------------------------------------------------------|----|-------------------------------------------------------------------------------------------------------------------------------------------------------------------------------------------------------------------------------------------------------------------------------------------------------------------------------------------------------------------------------------------------------------------------|--|--|--|
| Business Name                                        | :  | HIMAYON STEEL                                                                                                                                                                                                                                                                                                                                                                                                           |  |  |  |
| Location                                             | :  | Gowaliya Bari, Nikrail, Kalihati, Tangail                                                                                                                                                                                                                                                                                                                                                                               |  |  |  |
| Total Investment in BDT                              | :  | BDT 165,000/-                                                                                                                                                                                                                                                                                                                                                                                                           |  |  |  |
| Financing                                            | :  | Self BDT 95,000/-(from existing business) 58%                                                                                                                                                                                                                                                                                                                                                                           |  |  |  |
|                                                      |    | Required Investment BDT 70,000/-(as equity) 42%                                                                                                                                                                                                                                                                                                                                                                         |  |  |  |
| Present salary/drawings<br>from business (estimates) | :  | BDT 4,000/-                                                                                                                                                                                                                                                                                                                                                                                                             |  |  |  |
| Proposed Salary                                      | :  | BDT 4,000/-                                                                                                                                                                                                                                                                                                                                                                                                             |  |  |  |
| Size of shop                                         | :  | 27 ft x 75 ft= 2025 square ft                                                                                                                                                                                                                                                                                                                                                                                           |  |  |  |
| Implementation                                       | •• | <ul> <li>The business is planned to be scaled up by investment in existing goods; Shokes, Trank, Plain Sheet, Gril,Rong Box etc.</li> <li>Average 35% gain on sale.</li> <li>The business is operating by entrepreneur. Existing one employee.</li> <li>One employee will be appointed.</li> <li>The shop is rented.</li> <li>Collects goods from Elenga, Tangail.</li> <li>Agreed grace period is 3 months.</li> </ul> |  |  |  |

Pictures

গ্রামীণ ব্যাংক মহজ ধানের লামারই 250 2000 OTIMATA CIZIAL कित्मुत्र नाम (302 निर्म राष्ट्र) द्विर পল্যার হরা ৫ শাবা XIS