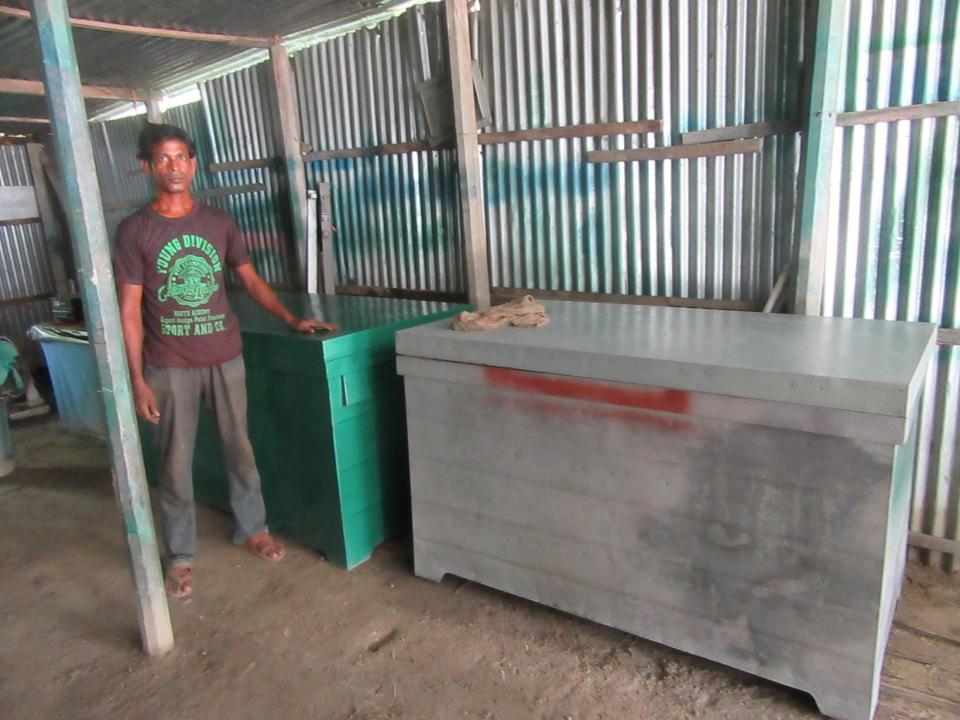

| Proposed Nobin Udyokta Business Info                 |    |                                                                                                                                                                                                                                                                                                                                                                                                                         |  |  |  |
|------------------------------------------------------|----|-------------------------------------------------------------------------------------------------------------------------------------------------------------------------------------------------------------------------------------------------------------------------------------------------------------------------------------------------------------------------------------------------------------------------|--|--|--|
| Business Name                                        | :  | HIMAYON STEEL                                                                                                                                                                                                                                                                                                                                                                                                           |  |  |  |
| Location                                             | :  | Gowaliya Bari, Nikrail, Kalihati, Tangail                                                                                                                                                                                                                                                                                                                                                                               |  |  |  |
| Total Investment in BDT                              | :  | BDT 165,000/-                                                                                                                                                                                                                                                                                                                                                                                                           |  |  |  |
| Financing                                            | :  | Self BDT 95,000/-(from existing business) 58%                                                                                                                                                                                                                                                                                                                                                                           |  |  |  |
|                                                      |    | Required Investment BDT 70,000/-(as equity) 42%                                                                                                                                                                                                                                                                                                                                                                         |  |  |  |
| Present salary/drawings<br>from business (estimates) | :  | BDT 4,000/-                                                                                                                                                                                                                                                                                                                                                                                                             |  |  |  |
| Proposed Salary                                      | :  | BDT 4,000/-                                                                                                                                                                                                                                                                                                                                                                                                             |  |  |  |
| Size of shop                                         | :  | 27 ft x 75 ft= 2025 square ft                                                                                                                                                                                                                                                                                                                                                                                           |  |  |  |
| Implementation                                       | •• | <ul> <li>The business is planned to be scaled up by investment in existing goods; Shokes, Trank, Plain Sheet, Gril,Rong Box etc.</li> <li>Average 35% gain on sale.</li> <li>The business is operating by entrepreneur. Existing one employee.</li> <li>One employee will be appointed.</li> <li>The shop is rented.</li> <li>Collects goods from Elenga, Tangail.</li> <li>Agreed grace period is 3 months.</li> </ul> |  |  |  |

Pictures

গ্রামীণ ব্যাংক মহজ ধানের লামারই 250 2000 OTIMATA CIZIAL कित्मुत्र नाम (302 निर्म राष्ट्र) द्विर পল্যার হরা ৫ শাবা XIS