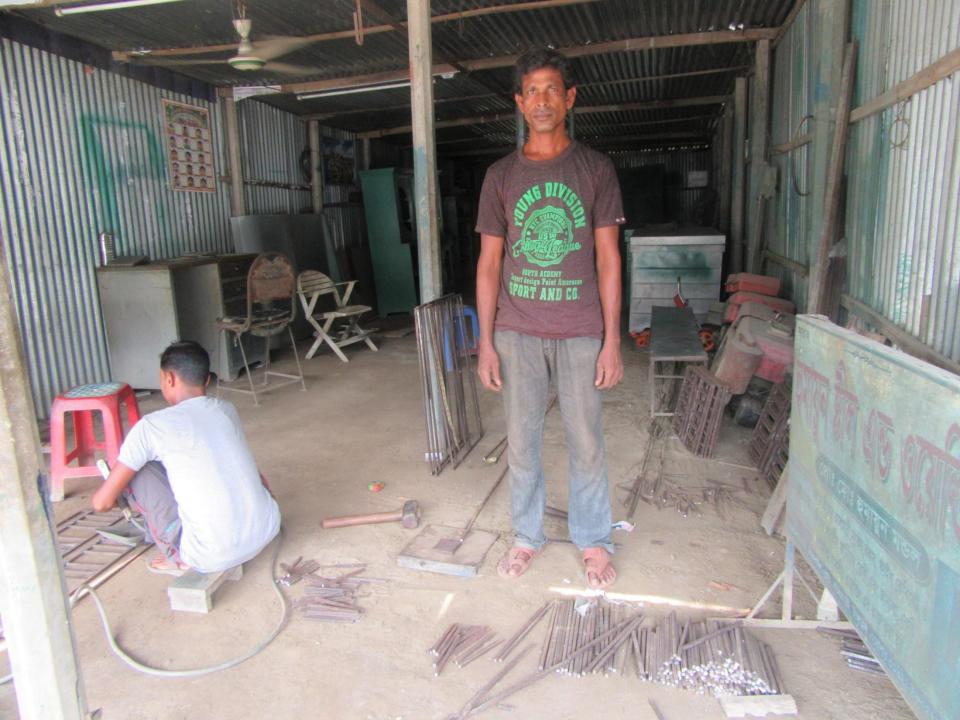

| Proposed Nobin Udyokta Business Info                 |    |                                                                                                                                                                                                                                                                                                                                                                                                                         |  |  |  |
|------------------------------------------------------|----|-------------------------------------------------------------------------------------------------------------------------------------------------------------------------------------------------------------------------------------------------------------------------------------------------------------------------------------------------------------------------------------------------------------------------|--|--|--|
| Business Name                                        | :  | HIMAYON STEEL                                                                                                                                                                                                                                                                                                                                                                                                           |  |  |  |
| Location                                             | :  | Gowaliya Bari, Nikrail, Kalihati, Tangail                                                                                                                                                                                                                                                                                                                                                                               |  |  |  |
| Total Investment in BDT                              | :  | BDT 165,000/-                                                                                                                                                                                                                                                                                                                                                                                                           |  |  |  |
| Financing                                            | :  | Self BDT 95,000/-(from existing business) 58%                                                                                                                                                                                                                                                                                                                                                                           |  |  |  |
|                                                      |    | Required Investment BDT 70,000/-(as equity) 42%                                                                                                                                                                                                                                                                                                                                                                         |  |  |  |
| Present salary/drawings<br>from business (estimates) | :  | BDT 4,000/-                                                                                                                                                                                                                                                                                                                                                                                                             |  |  |  |
| Proposed Salary                                      | :  | BDT 4,000/-                                                                                                                                                                                                                                                                                                                                                                                                             |  |  |  |
| Size of shop                                         | :  | 27 ft x 75 ft= 2025 square ft                                                                                                                                                                                                                                                                                                                                                                                           |  |  |  |
| Implementation                                       | •• | <ul> <li>The business is planned to be scaled up by investment in existing goods; Shokes, Trank, Plain Sheet, Gril,Rong Box etc.</li> <li>Average 35% gain on sale.</li> <li>The business is operating by entrepreneur. Existing one employee.</li> <li>One employee will be appointed.</li> <li>The shop is rented.</li> <li>Collects goods from Elenga, Tangail.</li> <li>Agreed grace period is 3 months.</li> </ul> |  |  |  |

Pictures

গ্রামীণ ব্যাংক মহজ ধানের লামারই 250 2000 OTIMATA CIZIAL कित्मुत्र नाम (302 निर्म राष्ट्र) द्विर পল্যার হরা ৫ শাবা XIS