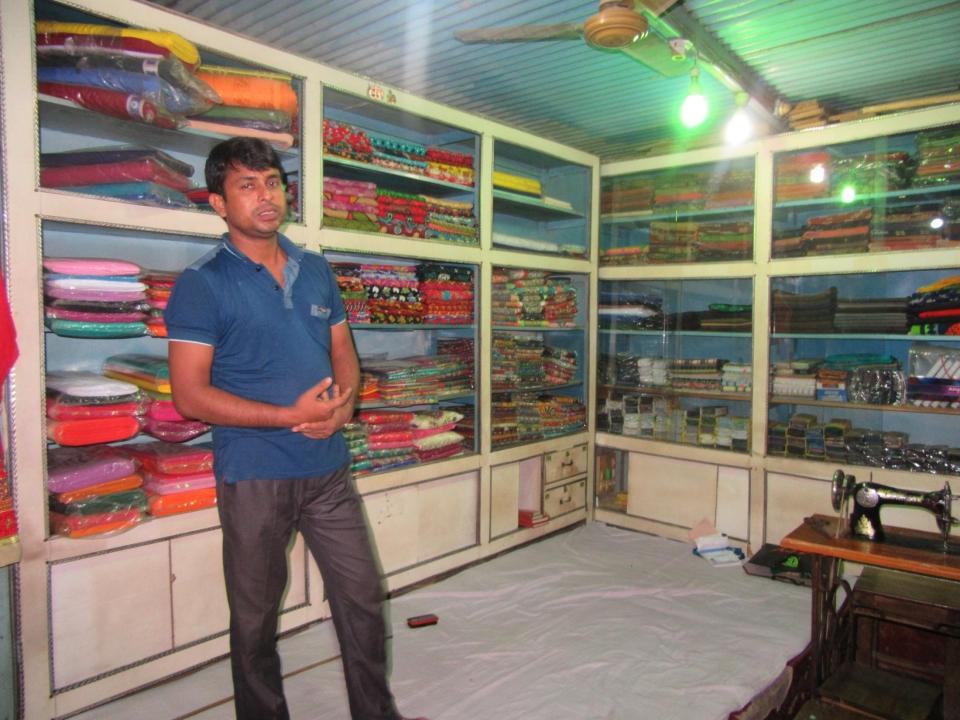

| Proposed Nobin Udyokta Business Info              |   |                                                                                                                                                                                                                                                                                                                                    |  |
|---------------------------------------------------|---|------------------------------------------------------------------------------------------------------------------------------------------------------------------------------------------------------------------------------------------------------------------------------------------------------------------------------------|--|
| Business Name                                     | : | MAA BOSRALOY                                                                                                                                                                                                                                                                                                                       |  |
| Location                                          | : | Bolla Road, Elenga, Kalihati, Tangail.                                                                                                                                                                                                                                                                                             |  |
| Total Investment in BDT                           | : | BDT 340,000/-                                                                                                                                                                                                                                                                                                                      |  |
| Financing                                         | : | Self BDT 240,000/-(from existing business) 71% Required Investment BDT 100,000/-(as equity) 29%                                                                                                                                                                                                                                    |  |
| Present salary/drawings from business (estimates) | : | BDT 5,000/-                                                                                                                                                                                                                                                                                                                        |  |
| Proposed Salary                                   | : | BDT 5,000/-                                                                                                                                                                                                                                                                                                                        |  |
| Size of shop                                      | : | 15 ft x 20 ft= 300 square ft                                                                                                                                                                                                                                                                                                       |  |
| Implementation                                    | : | <ul> <li>The business is planned to be scaled up by investment in existing goods; Than cloths, Three pis, Shari, Longi, Pent pis etc.</li> <li>Average 20% gain on sale.</li> <li>The business is operating by entrepreneur. Existing 2 employee.</li> <li>One employee will be appointed.</li> <li>The shop is rented.</li> </ul> |  |