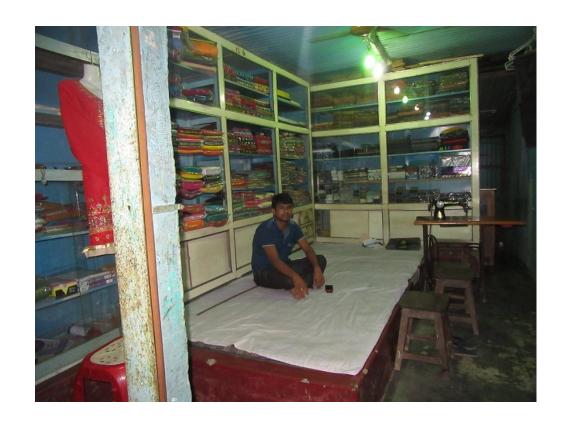

| Proposed Nobin Udyokta Business Info              |   |                                                                                                                                                                                                                                                                                                                                    |  |
|---------------------------------------------------|---|------------------------------------------------------------------------------------------------------------------------------------------------------------------------------------------------------------------------------------------------------------------------------------------------------------------------------------|--|
| Business Name                                     | : | MAA BOSRALOY                                                                                                                                                                                                                                                                                                                       |  |
| Location                                          | : | Bolla Road, Elenga, Kalihati, Tangail.                                                                                                                                                                                                                                                                                             |  |
| Total Investment in BDT                           | : | BDT 340,000/-                                                                                                                                                                                                                                                                                                                      |  |
| Financing                                         | : | Self BDT 240,000/-(from existing business) 71% Required Investment BDT 100,000/-(as equity) 29%                                                                                                                                                                                                                                    |  |
| Present salary/drawings from business (estimates) | : | BDT 5,000/-                                                                                                                                                                                                                                                                                                                        |  |
| Proposed Salary                                   | : | BDT 5,000/-                                                                                                                                                                                                                                                                                                                        |  |
| Size of shop                                      | : | 15 ft x 20 ft= 300 square ft                                                                                                                                                                                                                                                                                                       |  |
| Implementation                                    | : | <ul> <li>The business is planned to be scaled up by investment in existing goods; Than cloths, Three pis, Shari, Longi, Pent pis etc.</li> <li>Average 20% gain on sale.</li> <li>The business is operating by entrepreneur. Existing 2 employee.</li> <li>One employee will be appointed.</li> <li>The shop is rented.</li> </ul> |  |