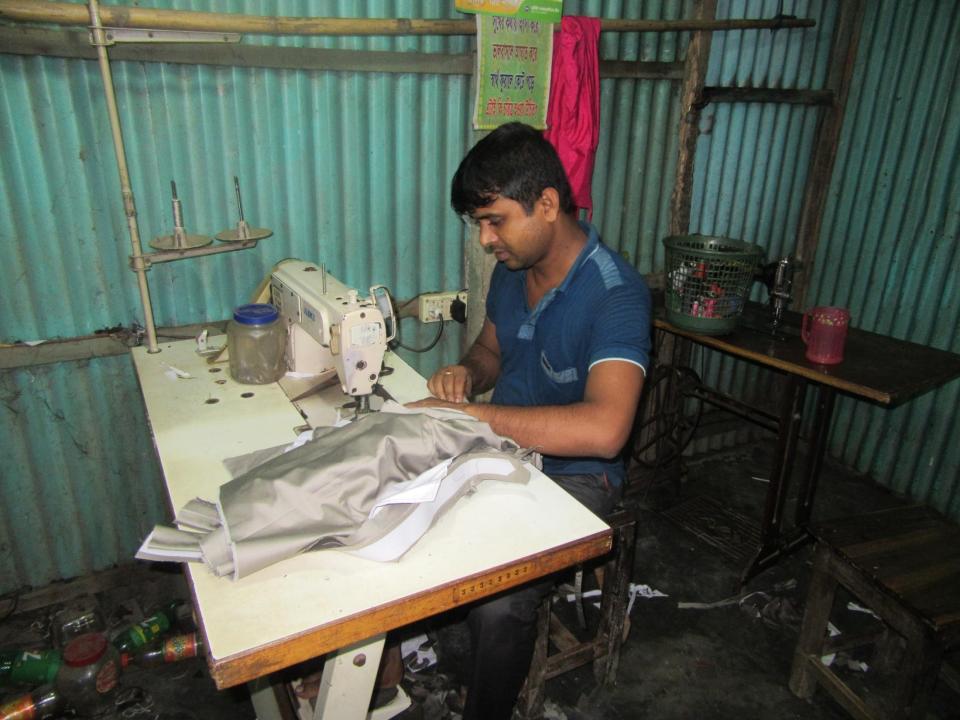

# Pictures

গণপ্রজাতন্ত্রী বাংলাদেশ সরকার Government of the People's Republic of Bangladest NATIONAL ID CARD / জাতীয় পরিচয় পর

নাম: মোঃ মানিক আৰু মামুন Name: MD. MANIK AL MAMUN

পিতা: মোঃ জামাল উদ্দিদ মাতা: মোছাঃ হাউসী বেগম Date of Birth: 03 Sep 1982