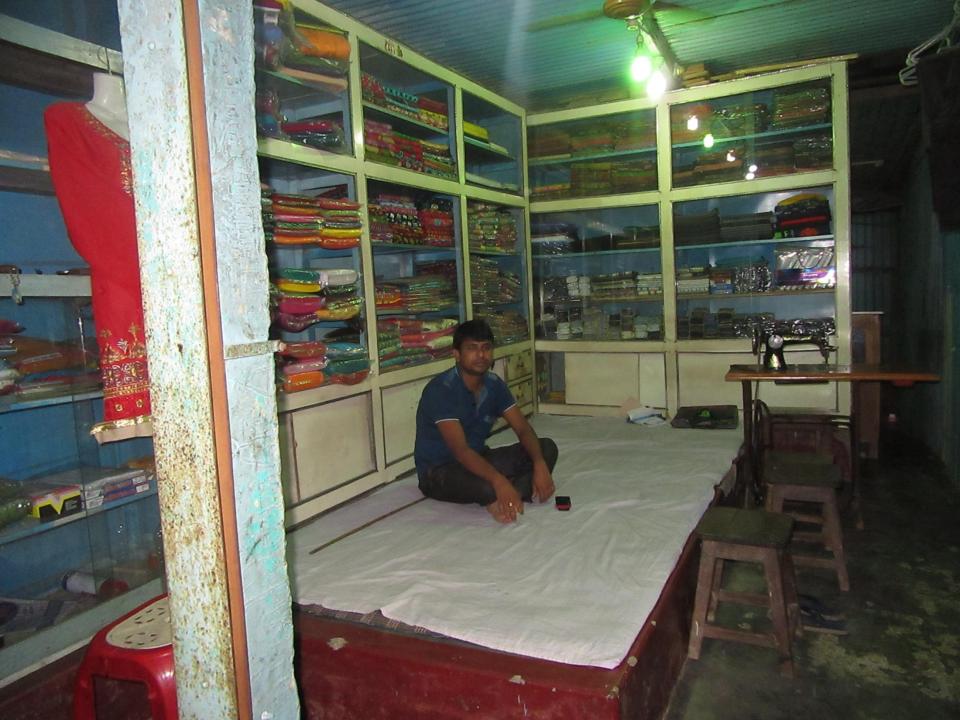

| Proposed Nobin Udyokta Business Info              |   |                                                                                                                                                                                                                                                                                                                                    |  |
|---------------------------------------------------|---|------------------------------------------------------------------------------------------------------------------------------------------------------------------------------------------------------------------------------------------------------------------------------------------------------------------------------------|--|
| Business Name                                     | : | MAA BOSRALOY                                                                                                                                                                                                                                                                                                                       |  |
| Location                                          | : | Bolla Road, Elenga, Kalihati, Tangail.                                                                                                                                                                                                                                                                                             |  |
| Total Investment in BDT                           | : | BDT 340,000/-                                                                                                                                                                                                                                                                                                                      |  |
| Financing                                         | : | Self BDT 240,000/-(from existing business) 71% Required Investment BDT 100,000/-(as equity) 29%                                                                                                                                                                                                                                    |  |
| Present salary/drawings from business (estimates) | : | BDT 5,000/-                                                                                                                                                                                                                                                                                                                        |  |
| Proposed Salary                                   | : | BDT 5,000/-                                                                                                                                                                                                                                                                                                                        |  |
| Size of shop                                      | : | 15 ft x 20 ft= 300 square ft                                                                                                                                                                                                                                                                                                       |  |
| Implementation                                    | : | <ul> <li>The business is planned to be scaled up by investment in existing goods; Than cloths, Three pis, Shari, Longi, Pent pis etc.</li> <li>Average 20% gain on sale.</li> <li>The business is operating by entrepreneur. Existing 2 employee.</li> <li>One employee will be appointed.</li> <li>The shop is rented.</li> </ul> |  |