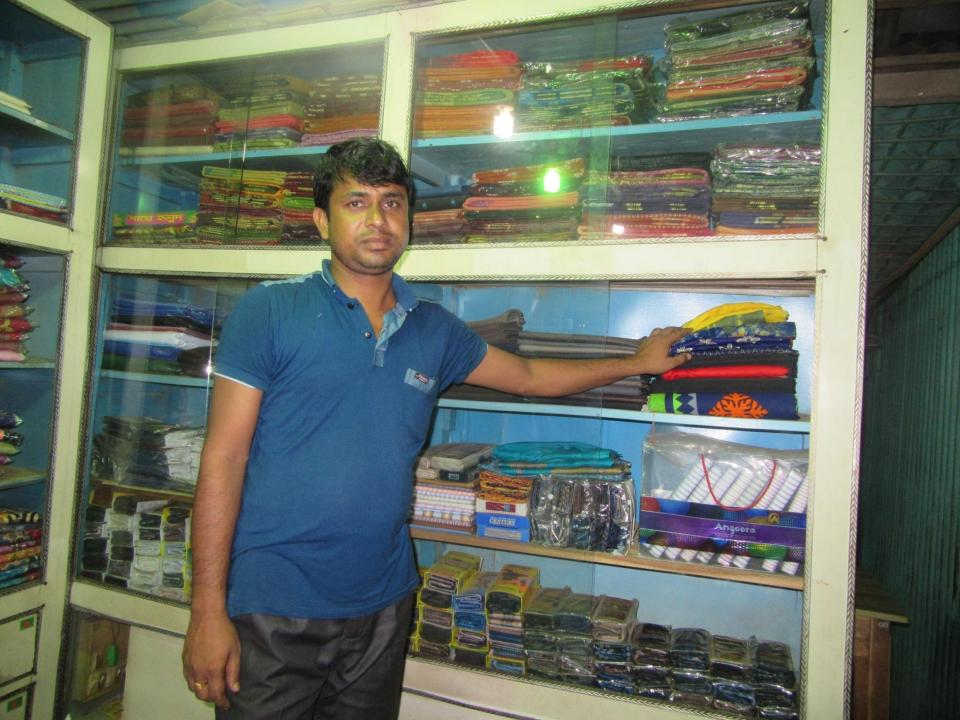

| Proposed Nobin Udyokta Business Info              |   |                                                                                                                                                                                                                                                                                                                                    |  |
|---------------------------------------------------|---|------------------------------------------------------------------------------------------------------------------------------------------------------------------------------------------------------------------------------------------------------------------------------------------------------------------------------------|--|
| Business Name                                     | : | MAA BOSRALOY                                                                                                                                                                                                                                                                                                                       |  |
| Location                                          | : | Bolla Road, Elenga, Kalihati, Tangail.                                                                                                                                                                                                                                                                                             |  |
| Total Investment in BDT                           | : | BDT 340,000/-                                                                                                                                                                                                                                                                                                                      |  |
| Financing                                         | : | Self BDT 240,000/-(from existing business) 71% Required Investment BDT 100,000/-(as equity) 29%                                                                                                                                                                                                                                    |  |
| Present salary/drawings from business (estimates) | : | BDT 5,000/-                                                                                                                                                                                                                                                                                                                        |  |
| Proposed Salary                                   | : | BDT 5,000/-                                                                                                                                                                                                                                                                                                                        |  |
| Size of shop                                      | : | 15 ft x 20 ft= 300 square ft                                                                                                                                                                                                                                                                                                       |  |
| Implementation                                    | : | <ul> <li>The business is planned to be scaled up by investment in existing goods; Than cloths, Three pis, Shari, Longi, Pent pis etc.</li> <li>Average 20% gain on sale.</li> <li>The business is operating by entrepreneur. Existing 2 employee.</li> <li>One employee will be appointed.</li> <li>The shop is rented.</li> </ul> |  |