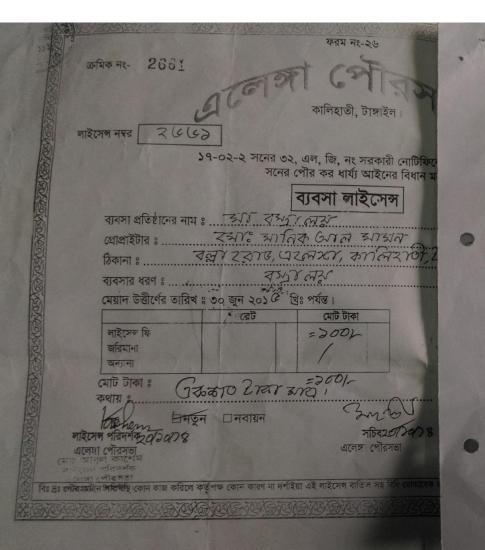

# Pictures

গণপ্রজাতন্ত্রী বাংলাদেশ সরকার Government of the People's Republic of Bangladest NATIONAL ID CARD / জাতীয় পরিচয় পর

নাম: মোঃ মানিক আৰু মামুন Name: MD. MANIK AL MAMUN

পিতা: মোঃ জামাল উদ্দিদ মাতা: মোছাঃ হাউসী বেগম Date of Birth: 03 Sep 1982