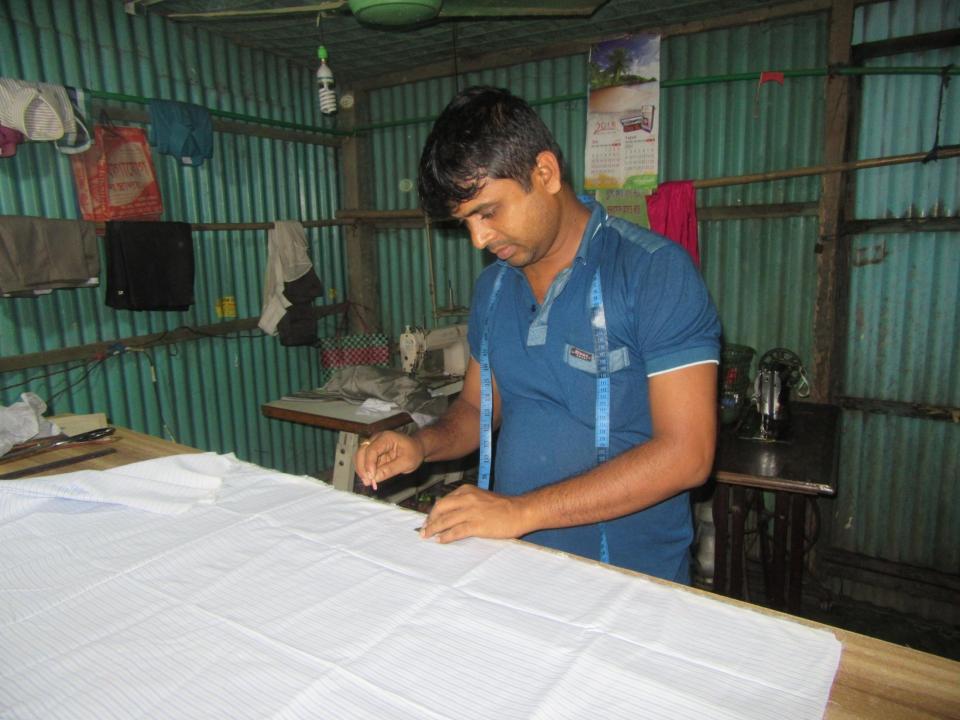

# Pictures

গণপ্রজাতন্ত্রী বাংলাদেশ সরকার Government of the People's Republic of Bangladest NATIONAL ID CARD / জাতীয় পরিচয় পর

নাম: মোঃ মানিক আৰু মামুন Name: MD. MANIK AL MAMUN

পিতা: মোঃ জামাল উদ্দিদ মাতা: মোছাঃ হাউসী বেগম Date of Birth: 03 Sep 1982