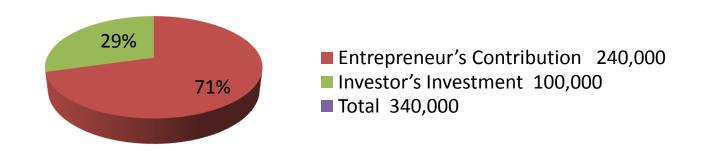

| Proposed Nobin Udyokta Business Info              |   |                                                                                                                                                                                                                                                                                                                                    |  |
|---------------------------------------------------|---|------------------------------------------------------------------------------------------------------------------------------------------------------------------------------------------------------------------------------------------------------------------------------------------------------------------------------------|--|
| Business Name                                     | : | MAA BOSRALOY                                                                                                                                                                                                                                                                                                                       |  |
| Location                                          | : | Bolla Road, Elenga, Kalihati, Tangail.                                                                                                                                                                                                                                                                                             |  |
| Total Investment in BDT                           | : | BDT 340,000/-                                                                                                                                                                                                                                                                                                                      |  |
| Financing                                         | : | Self BDT 240,000/-(from existing business) 71% Required Investment BDT 100,000/-(as equity) 29%                                                                                                                                                                                                                                    |  |
| Present salary/drawings from business (estimates) | : | BDT 5,000/-                                                                                                                                                                                                                                                                                                                        |  |
| Proposed Salary                                   | : | BDT 5,000/-                                                                                                                                                                                                                                                                                                                        |  |
| Size of shop                                      | : | 15 ft x 20 ft= 300 square ft                                                                                                                                                                                                                                                                                                       |  |
| Implementation                                    | : | <ul> <li>The business is planned to be scaled up by investment in existing goods; Than cloths, Three pis, Shari, Longi, Pent pis etc.</li> <li>Average 20% gain on sale.</li> <li>The business is operating by entrepreneur. Existing 2 employee.</li> <li>One employee will be appointed.</li> <li>The shop is rented.</li> </ul> |  |

| Investment Breakdown |       |       |         |     |          |         |          |  |
|----------------------|-------|-------|---------|-----|----------|---------|----------|--|
| Existing             |       |       |         |     | Proposed |         |          |  |
| Particulars          | Qty.  | Unit  | Amount  | Qty | Unit     | Amount  | Proposed |  |
|                      |       | Price | (BDT)   |     | Price    | (BDT)   | Total    |  |
| Than cloths          | 800   | 1000  | 80,000  | 50  | 1000     | 50,000  | 130,000  |  |
| Three Pis            | 80    | 500   | 40,000  | 20  | 500      | 10,000  | 50,000   |  |
| Shari                | 100   | 500   | 50,000  |     |          |         | 50,000   |  |
| Longi                | 80    | 400   | 32,000  |     |          |         | 32,000   |  |
| Pent Pis             | 20    | 400   | 8,000   | 50  | 400      | 20,000  | 28,000   |  |
| Shart Pis            | 50    | 400   | 20,000  | 50  | 400      | 20,000  | 40,000   |  |
| Selai Mechain        | 2     | 5,000 | 10,000  |     |          |         | 10,000   |  |
| Total                | 1,132 |       | 240,000 | 170 |          | 100,000 | 340,000  |  |