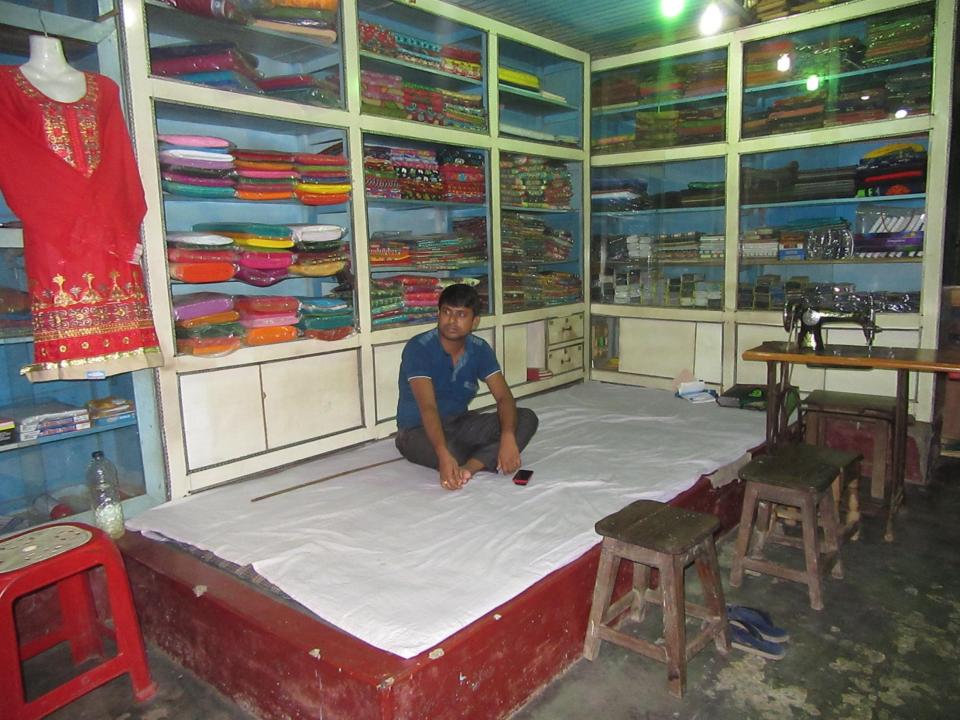

| Proposed Nobin Udyokta Business Info              |   |                                                                                                                                                                                                                                                                                                                                    |  |
|---------------------------------------------------|---|------------------------------------------------------------------------------------------------------------------------------------------------------------------------------------------------------------------------------------------------------------------------------------------------------------------------------------|--|
| Business Name                                     | : | MAA BOSRALOY                                                                                                                                                                                                                                                                                                                       |  |
| Location                                          | : | Bolla Road, Elenga, Kalihati, Tangail.                                                                                                                                                                                                                                                                                             |  |
| Total Investment in BDT                           | : | BDT 340,000/-                                                                                                                                                                                                                                                                                                                      |  |
| Financing                                         | : | Self BDT 240,000/-(from existing business) 71% Required Investment BDT 100,000/-(as equity) 29%                                                                                                                                                                                                                                    |  |
| Present salary/drawings from business (estimates) | : | BDT 5,000/-                                                                                                                                                                                                                                                                                                                        |  |
| Proposed Salary                                   | : | BDT 5,000/-                                                                                                                                                                                                                                                                                                                        |  |
| Size of shop                                      | : | 15 ft x 20 ft= 300 square ft                                                                                                                                                                                                                                                                                                       |  |
| Implementation                                    | : | <ul> <li>The business is planned to be scaled up by investment in existing goods; Than cloths, Three pis, Shari, Longi, Pent pis etc.</li> <li>Average 20% gain on sale.</li> <li>The business is operating by entrepreneur. Existing 2 employee.</li> <li>One employee will be appointed.</li> <li>The shop is rented.</li> </ul> |  |