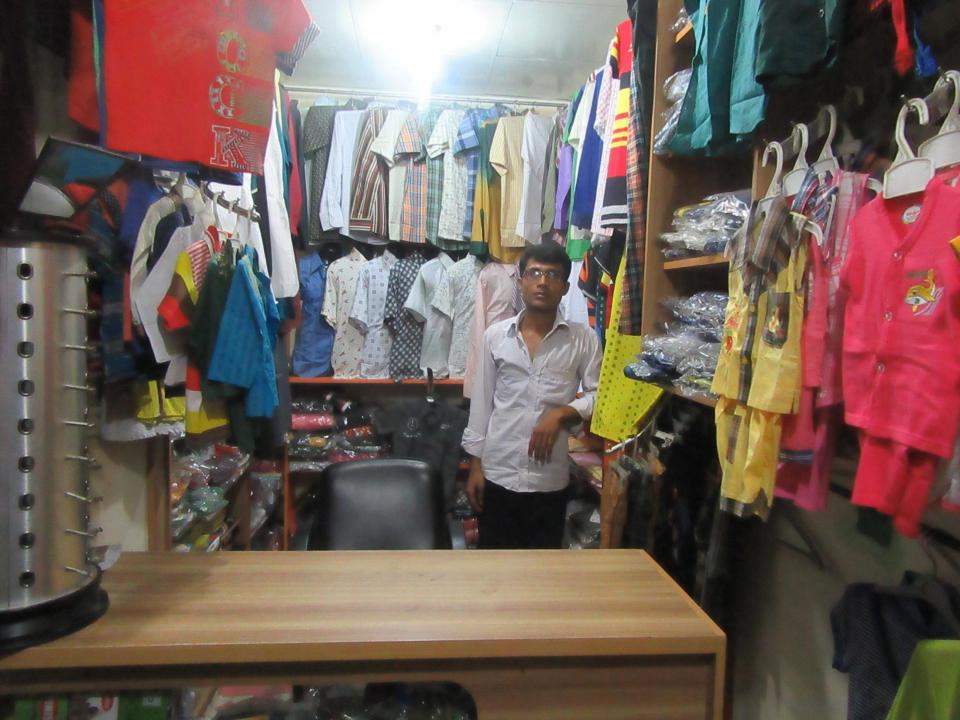

| Proposed Nobin Udyokta Business Info                 |   |                                                                                                                                                                                                                                                                                                                                                                                                          |  |
|------------------------------------------------------|---|----------------------------------------------------------------------------------------------------------------------------------------------------------------------------------------------------------------------------------------------------------------------------------------------------------------------------------------------------------------------------------------------------------|--|
| Business Name                                        | : | ROBI LADIYES & GENTS FASHION                                                                                                                                                                                                                                                                                                                                                                             |  |
| Location                                             | : | Jhorka bazar,Ghatail,Tangail.                                                                                                                                                                                                                                                                                                                                                                            |  |
| Total Investment in BDT                              | : | BDT 224,000/-                                                                                                                                                                                                                                                                                                                                                                                            |  |
| Financing                                            | : | Self BDT 144,000/- (from existing business) 56%                                                                                                                                                                                                                                                                                                                                                          |  |
|                                                      |   | Required Investment BDT 80,000/- (as equity) 44%                                                                                                                                                                                                                                                                                                                                                         |  |
| Present salary/drawings<br>from business (estimates) | : | BDT 5,000                                                                                                                                                                                                                                                                                                                                                                                                |  |
| Proposed Salary                                      | : | BDT 5,000                                                                                                                                                                                                                                                                                                                                                                                                |  |
| Size of shop                                         | : | 12 ft x 06 ft= 72 square ft                                                                                                                                                                                                                                                                                                                                                                              |  |
| Security of the shop                                 | : | None                                                                                                                                                                                                                                                                                                                                                                                                     |  |
| Implementation                                       | : | <ul> <li>The business is planned to be scaled up by investment in existing goods like;Jins Pant,Shirt,T-Shirt,Genji,Panjabi,Under Ware,Baby Set,Bra,Belt jacket Etc.</li> <li>Average 20% gain on sales.</li> <li>The business is operating by entrepreneur. Existing 01 employee.</li> <li>The Shop Is Rented.</li> <li>Collects goods from Dhaka.</li> <li>Agreed grace period is 3 months.</li> </ul> |  |