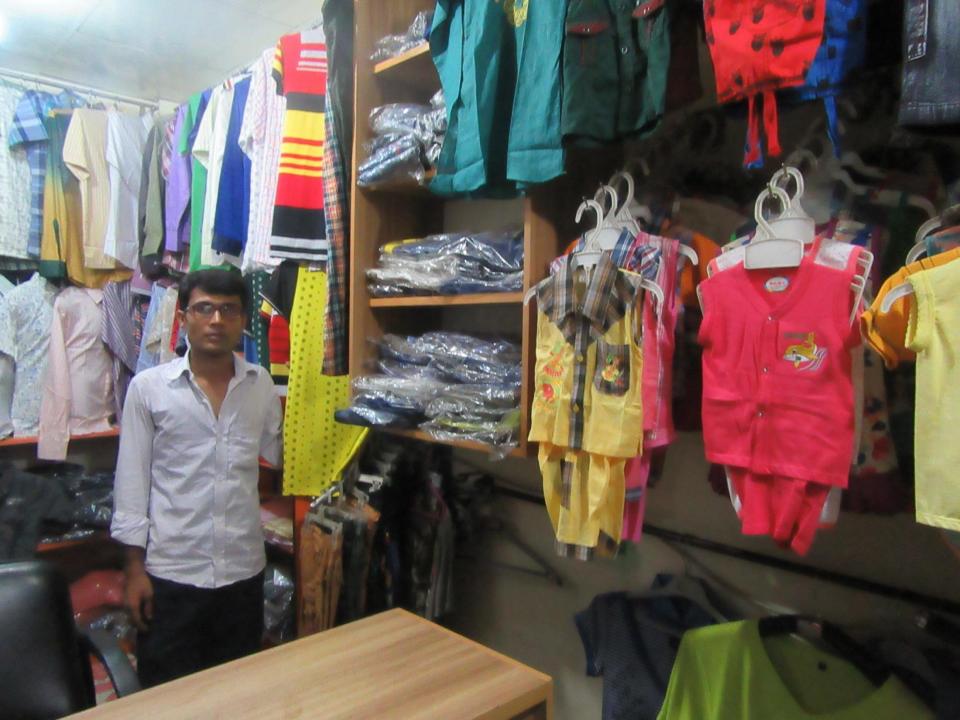

| Proposed Nobin Udyokta Business Info                 |   |                                                                                                                                                                                                                                                                                                                                                                                                          |  |
|------------------------------------------------------|---|----------------------------------------------------------------------------------------------------------------------------------------------------------------------------------------------------------------------------------------------------------------------------------------------------------------------------------------------------------------------------------------------------------|--|
| Business Name                                        | : | ROBI LADIYES & GENTS FASHION                                                                                                                                                                                                                                                                                                                                                                             |  |
| Location                                             | : | Jhorka bazar,Ghatail,Tangail.                                                                                                                                                                                                                                                                                                                                                                            |  |
| Total Investment in BDT                              | : | BDT 224,000/-                                                                                                                                                                                                                                                                                                                                                                                            |  |
| Financing                                            | : | Self BDT 144,000/- (from existing business) 56%                                                                                                                                                                                                                                                                                                                                                          |  |
|                                                      |   | Required Investment BDT 80,000/- (as equity) 44%                                                                                                                                                                                                                                                                                                                                                         |  |
| Present salary/drawings<br>from business (estimates) | : | BDT 5,000                                                                                                                                                                                                                                                                                                                                                                                                |  |
| Proposed Salary                                      | : | BDT 5,000                                                                                                                                                                                                                                                                                                                                                                                                |  |
| Size of shop                                         | : | 12 ft x 06 ft= 72 square ft                                                                                                                                                                                                                                                                                                                                                                              |  |
| Security of the shop                                 | : | None                                                                                                                                                                                                                                                                                                                                                                                                     |  |
| Implementation                                       | : | <ul> <li>The business is planned to be scaled up by investment in existing goods like;Jins Pant,Shirt,T-Shirt,Genji,Panjabi,Under Ware,Baby Set,Bra,Belt jacket Etc.</li> <li>Average 20% gain on sales.</li> <li>The business is operating by entrepreneur. Existing 01 employee.</li> <li>The Shop Is Rented.</li> <li>Collects goods from Dhaka.</li> <li>Agreed grace period is 3 months.</li> </ul> |  |