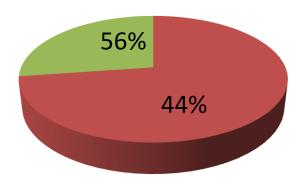

| Proposed Nobin Udyokta Business Info                 |   |                                                                                                                                                                                                                                                                                                                                                                                                          |  |
|------------------------------------------------------|---|----------------------------------------------------------------------------------------------------------------------------------------------------------------------------------------------------------------------------------------------------------------------------------------------------------------------------------------------------------------------------------------------------------|--|
| Business Name                                        | : | ROBI LADIYES & GENTS FASHION                                                                                                                                                                                                                                                                                                                                                                             |  |
| Location                                             | : | Jhorka bazar,Ghatail,Tangail.                                                                                                                                                                                                                                                                                                                                                                            |  |
| Total Investment in BDT                              | : | BDT 224,000/-                                                                                                                                                                                                                                                                                                                                                                                            |  |
| Financing                                            | : | Self BDT 144,000/- (from existing business) 56%                                                                                                                                                                                                                                                                                                                                                          |  |
|                                                      |   | Required Investment BDT 80,000/- (as equity) 44%                                                                                                                                                                                                                                                                                                                                                         |  |
| Present salary/drawings<br>from business (estimates) | : | BDT 5,000                                                                                                                                                                                                                                                                                                                                                                                                |  |
| Proposed Salary                                      | : | BDT 5,000                                                                                                                                                                                                                                                                                                                                                                                                |  |
| Size of shop                                         | : | 12 ft x 06 ft= 72 square ft                                                                                                                                                                                                                                                                                                                                                                              |  |
| Security of the shop                                 | : | None                                                                                                                                                                                                                                                                                                                                                                                                     |  |
| Implementation                                       | : | <ul> <li>The business is planned to be scaled up by investment in existing goods like;Jins Pant,Shirt,T-Shirt,Genji,Panjabi,Under Ware,Baby Set,Bra,Belt jacket Etc.</li> <li>Average 20% gain on sales.</li> <li>The business is operating by entrepreneur. Existing 01 employee.</li> <li>The Shop Is Rented.</li> <li>Collects goods from Dhaka.</li> <li>Agreed grace period is 3 months.</li> </ul> |  |