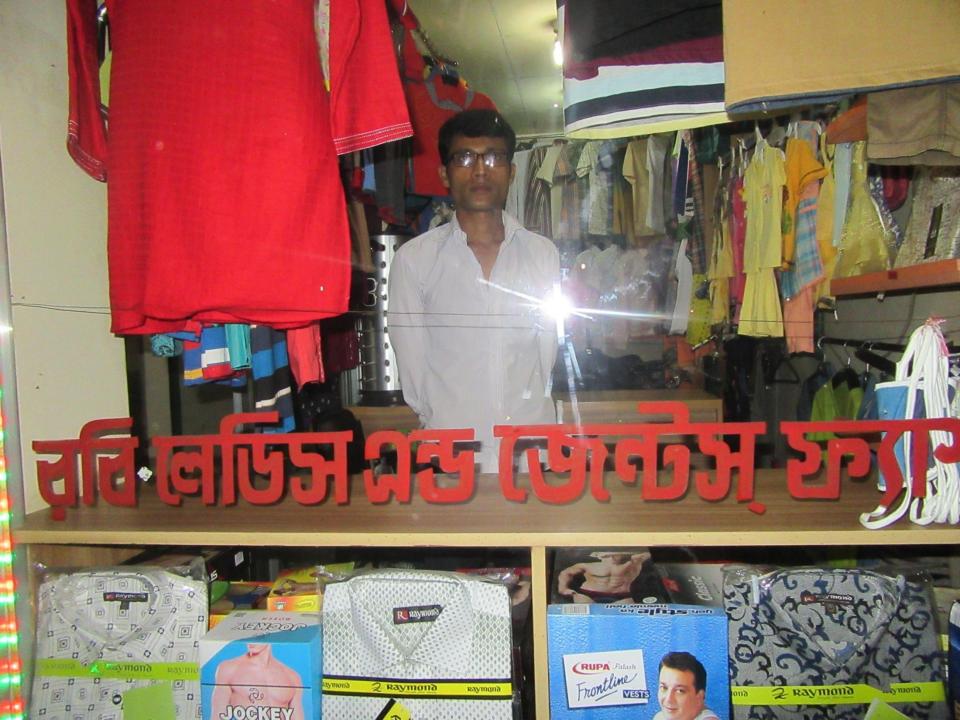

#### Proposed NU Business Name: ROBI LADIYES & GENTS FASHION

Project identification and prepared by: Md. Shirajul Islam Ghatail Unit, Tangail Project verified by: Mizanur Rahman Patwary

Grameen Shakti Samajik Byabosha Ltd.

| Proposed Nobin Udyokta Business Info                 |   |                                                                                                                                                                                                                                                                                                                                                                                                          |  |
|------------------------------------------------------|---|----------------------------------------------------------------------------------------------------------------------------------------------------------------------------------------------------------------------------------------------------------------------------------------------------------------------------------------------------------------------------------------------------------|--|
| Business Name                                        | : | ROBI LADIYES & GENTS FASHION                                                                                                                                                                                                                                                                                                                                                                             |  |
| Location                                             | : | Jhorka bazar,Ghatail,Tangail.                                                                                                                                                                                                                                                                                                                                                                            |  |
| Total Investment in BDT                              | : | BDT 224,000/-                                                                                                                                                                                                                                                                                                                                                                                            |  |
| Financing                                            | : | Self BDT 144,000/- (from existing business) 56%                                                                                                                                                                                                                                                                                                                                                          |  |
|                                                      |   | Required Investment BDT 80,000/- (as equity) 44%                                                                                                                                                                                                                                                                                                                                                         |  |
| Present salary/drawings<br>from business (estimates) | : | BDT 5,000                                                                                                                                                                                                                                                                                                                                                                                                |  |
| Proposed Salary                                      | : | BDT 5,000                                                                                                                                                                                                                                                                                                                                                                                                |  |
| Size of shop                                         | : | 12 ft x 06 ft= 72 square ft                                                                                                                                                                                                                                                                                                                                                                              |  |
| Security of the shop                                 | : | None                                                                                                                                                                                                                                                                                                                                                                                                     |  |
| Implementation                                       | : | <ul> <li>The business is planned to be scaled up by investment in existing goods like;Jins Pant,Shirt,T-Shirt,Genji,Panjabi,Under Ware,Baby Set,Bra,Belt jacket Etc.</li> <li>Average 20% gain on sales.</li> <li>The business is operating by entrepreneur. Existing 01 employee.</li> <li>The Shop Is Rented.</li> <li>Collects goods from Dhaka.</li> <li>Agreed grace period is 3 months.</li> </ul> |  |