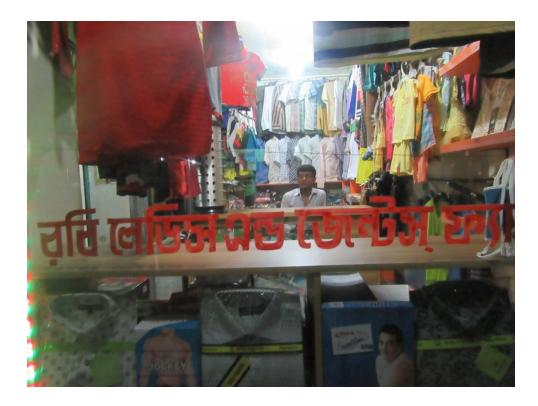

#### Proposed NU Business Name: ROBI LADIYES & GENTS FASHION

Project identification and prepared by: Md. Shirajul Islam Ghatail Unit, Tangail Project verified by: Mizanur Rahman Patwary

Grameen Shakti Samajik Byabosha Ltd.

| Proposed Nobin Udyokta Business Info                 |   |                                                                                                                                                                                                                                                                                                                                                                                                          |  |
|------------------------------------------------------|---|----------------------------------------------------------------------------------------------------------------------------------------------------------------------------------------------------------------------------------------------------------------------------------------------------------------------------------------------------------------------------------------------------------|--|
| Business Name                                        | : | ROBI LADIYES & GENTS FASHION                                                                                                                                                                                                                                                                                                                                                                             |  |
| Location                                             | : | Jhorka bazar,Ghatail,Tangail.                                                                                                                                                                                                                                                                                                                                                                            |  |
| Total Investment in BDT                              | : | BDT 224,000/-                                                                                                                                                                                                                                                                                                                                                                                            |  |
| Financing                                            | : | Self BDT 144,000/- (from existing business) 56%                                                                                                                                                                                                                                                                                                                                                          |  |
|                                                      |   | Required Investment BDT 80,000/- (as equity) 44%                                                                                                                                                                                                                                                                                                                                                         |  |
| Present salary/drawings<br>from business (estimates) | : | BDT 5,000                                                                                                                                                                                                                                                                                                                                                                                                |  |
| Proposed Salary                                      | : | BDT 5,000                                                                                                                                                                                                                                                                                                                                                                                                |  |
| Size of shop                                         | : | 12 ft x 06 ft= 72 square ft                                                                                                                                                                                                                                                                                                                                                                              |  |
| Security of the shop                                 | : | None                                                                                                                                                                                                                                                                                                                                                                                                     |  |
| Implementation                                       | : | <ul> <li>The business is planned to be scaled up by investment in existing goods like;Jins Pant,Shirt,T-Shirt,Genji,Panjabi,Under Ware,Baby Set,Bra,Belt jacket Etc.</li> <li>Average 20% gain on sales.</li> <li>The business is operating by entrepreneur. Existing 01 employee.</li> <li>The Shop Is Rented.</li> <li>Collects goods from Dhaka.</li> <li>Agreed grace period is 3 months.</li> </ul> |  |