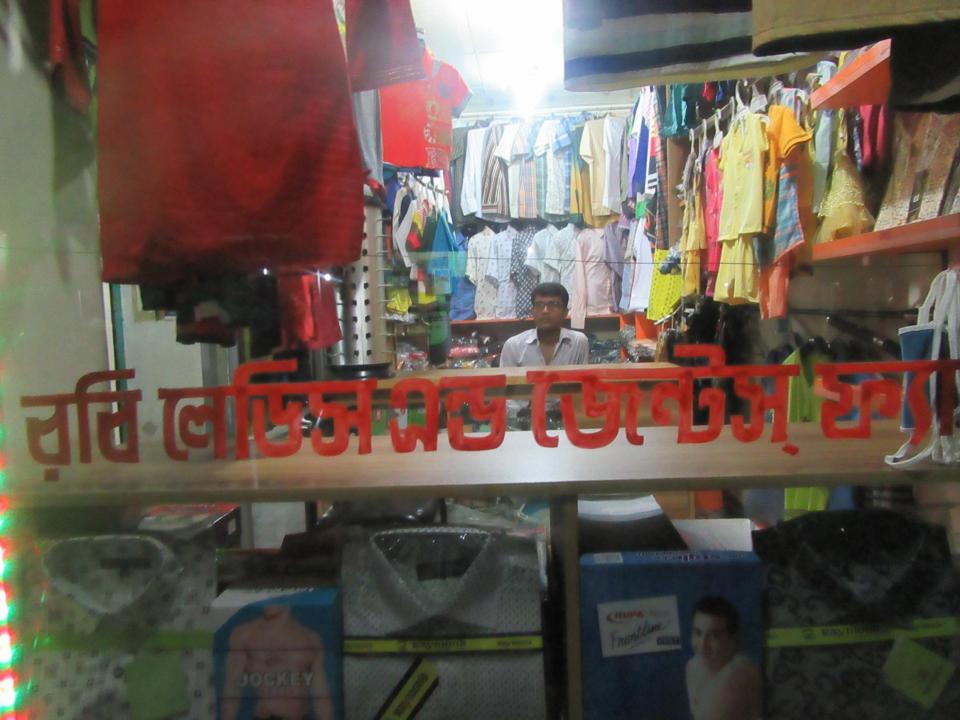

#### Proposed NU Business Name: ROBI LADIYES & GENTS FASHION

Project identification and prepared by: Md. Shirajul Islam Ghatail Unit, Tangail Project verified by: Mizanur Rahman Patwary

Grameen Shakti Samajik Byabosha Ltd.

| Proposed Nobin Udyokta Business Info                 |   |                                                                                                                                                                                                                                                                                                                                                                                                          |  |
|------------------------------------------------------|---|----------------------------------------------------------------------------------------------------------------------------------------------------------------------------------------------------------------------------------------------------------------------------------------------------------------------------------------------------------------------------------------------------------|--|
| Business Name                                        | : | ROBI LADIYES & GENTS FASHION                                                                                                                                                                                                                                                                                                                                                                             |  |
| Location                                             | : | Jhorka bazar,Ghatail,Tangail.                                                                                                                                                                                                                                                                                                                                                                            |  |
| Total Investment in BDT                              | : | BDT 224,000/-                                                                                                                                                                                                                                                                                                                                                                                            |  |
| Financing                                            | : | Self BDT 144,000/- (from existing business) 56%                                                                                                                                                                                                                                                                                                                                                          |  |
|                                                      |   | Required Investment BDT 80,000/- (as equity) 44%                                                                                                                                                                                                                                                                                                                                                         |  |
| Present salary/drawings<br>from business (estimates) | : | BDT 5,000                                                                                                                                                                                                                                                                                                                                                                                                |  |
| Proposed Salary                                      | : | BDT 5,000                                                                                                                                                                                                                                                                                                                                                                                                |  |
| Size of shop                                         | : | 12 ft x 06 ft= 72 square ft                                                                                                                                                                                                                                                                                                                                                                              |  |
| Security of the shop                                 | : | None                                                                                                                                                                                                                                                                                                                                                                                                     |  |
| Implementation                                       | : | <ul> <li>The business is planned to be scaled up by investment in existing goods like;Jins Pant,Shirt,T-Shirt,Genji,Panjabi,Under Ware,Baby Set,Bra,Belt jacket Etc.</li> <li>Average 20% gain on sales.</li> <li>The business is operating by entrepreneur. Existing 01 employee.</li> <li>The Shop Is Rented.</li> <li>Collects goods from Dhaka.</li> <li>Agreed grace period is 3 months.</li> </ul> |  |