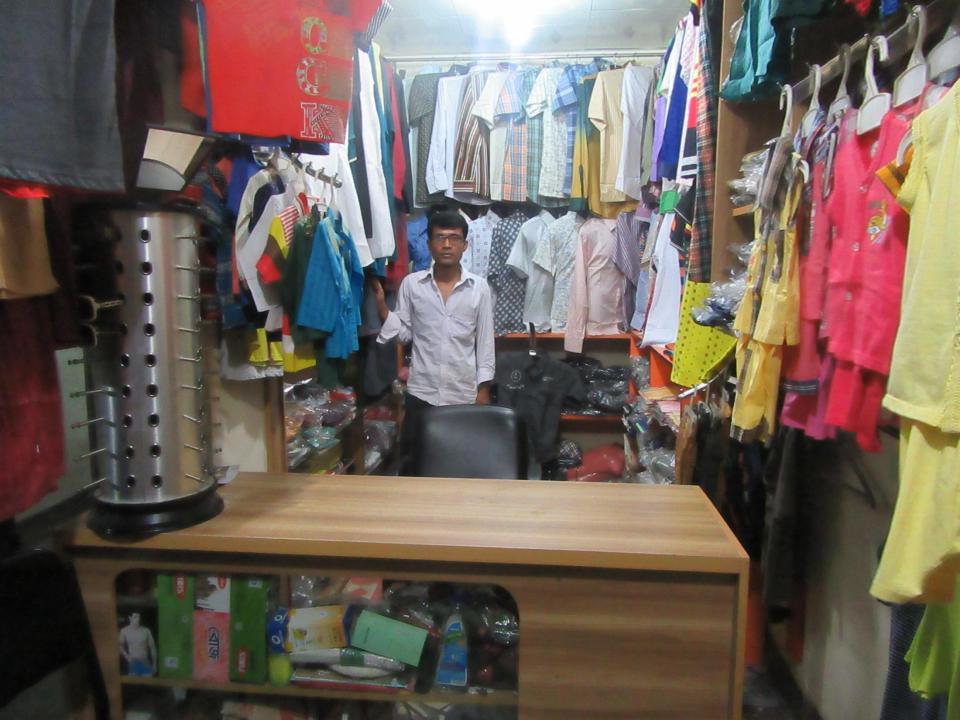

| Proposed Nobin Udyokta Business Info                 |   |                                                                                                                                                                                                                                                                                                                                                                                                          |  |
|------------------------------------------------------|---|----------------------------------------------------------------------------------------------------------------------------------------------------------------------------------------------------------------------------------------------------------------------------------------------------------------------------------------------------------------------------------------------------------|--|
| Business Name                                        | : | ROBI LADIYES & GENTS FASHION                                                                                                                                                                                                                                                                                                                                                                             |  |
| Location                                             | : | Jhorka bazar,Ghatail,Tangail.                                                                                                                                                                                                                                                                                                                                                                            |  |
| Total Investment in BDT                              | : | BDT 224,000/-                                                                                                                                                                                                                                                                                                                                                                                            |  |
| Financing                                            | : | Self BDT 144,000/- (from existing business) 56%                                                                                                                                                                                                                                                                                                                                                          |  |
|                                                      |   | Required Investment BDT 80,000/- (as equity) 44%                                                                                                                                                                                                                                                                                                                                                         |  |
| Present salary/drawings<br>from business (estimates) | : | BDT 5,000                                                                                                                                                                                                                                                                                                                                                                                                |  |
| Proposed Salary                                      | : | BDT 5,000                                                                                                                                                                                                                                                                                                                                                                                                |  |
| Size of shop                                         | : | 12 ft x 06 ft= 72 square ft                                                                                                                                                                                                                                                                                                                                                                              |  |
| Security of the shop                                 | : | None                                                                                                                                                                                                                                                                                                                                                                                                     |  |
| Implementation                                       | : | <ul> <li>The business is planned to be scaled up by investment in existing goods like;Jins Pant,Shirt,T-Shirt,Genji,Panjabi,Under Ware,Baby Set,Bra,Belt jacket Etc.</li> <li>Average 20% gain on sales.</li> <li>The business is operating by entrepreneur. Existing 01 employee.</li> <li>The Shop Is Rented.</li> <li>Collects goods from Dhaka.</li> <li>Agreed grace period is 3 months.</li> </ul> |  |