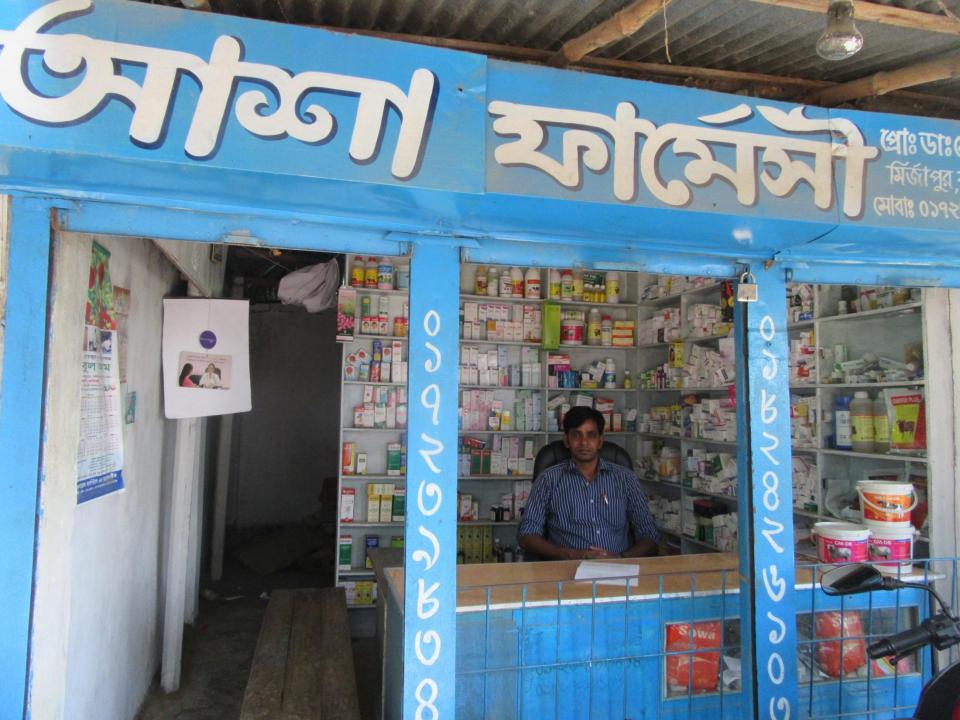

| Proposed Nobin Udyokta Business Info                 |   |                                                                                                                                                                                                                                                                                                                                                                                                    |  |  |
|------------------------------------------------------|---|----------------------------------------------------------------------------------------------------------------------------------------------------------------------------------------------------------------------------------------------------------------------------------------------------------------------------------------------------------------------------------------------------|--|--|
| Business Name                                        | : | MS ASHA PHARMACY                                                                                                                                                                                                                                                                                                                                                                                   |  |  |
| Location                                             | : | Mirjapur, Sherpur                                                                                                                                                                                                                                                                                                                                                                                  |  |  |
| Total Investment in BDT                              | : | BDT 160000/-                                                                                                                                                                                                                                                                                                                                                                                       |  |  |
| Financing                                            | : | Self BDT 80000/-(from existing business) 50%                                                                                                                                                                                                                                                                                                                                                       |  |  |
|                                                      |   | Required Investment BDT 80,000/-(as equity) 50%                                                                                                                                                                                                                                                                                                                                                    |  |  |
| Present salary/drawings<br>from business (estimates) | : | BDT 5,000/-                                                                                                                                                                                                                                                                                                                                                                                        |  |  |
| Proposed Salary                                      | : | BDT 5,000/-                                                                                                                                                                                                                                                                                                                                                                                        |  |  |
| Size of shop                                         | : | 10 ft x 20 ft= 200 square ft                                                                                                                                                                                                                                                                                                                                                                       |  |  |
| Implementation                                       | : | <ul> <li>The business is planned to be scaled up by investment in existing goods like; Medicine etc.</li> <li>Average 15% gain on sale.</li> <li>The business is operating by entrepreneur. Existing no employees. After getting equity fund 1 employee will be appointed.</li> <li>The shop is rented.</li> <li>Collects goods from Sherpur.</li> <li>Agreed grace period is 3 months.</li> </ul> |  |  |

Pictures