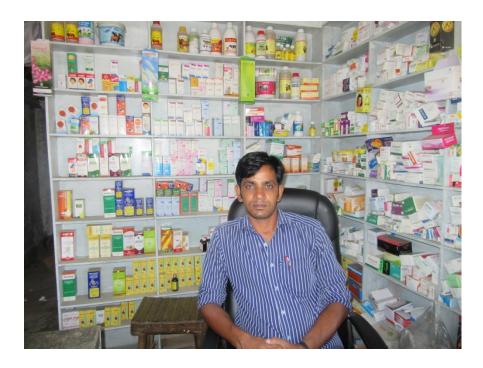

Pictures

| Proposed Nobin Udyokta Business Info                 |   |                                                                                                                                                                                                                                                                                                                                                                                                    |  |  |
|------------------------------------------------------|---|----------------------------------------------------------------------------------------------------------------------------------------------------------------------------------------------------------------------------------------------------------------------------------------------------------------------------------------------------------------------------------------------------|--|--|
| Business Name                                        | : | MS ASHA PHARMACY                                                                                                                                                                                                                                                                                                                                                                                   |  |  |
| Location                                             | : | Mirjapur, Sherpur                                                                                                                                                                                                                                                                                                                                                                                  |  |  |
| Total Investment in BDT                              | : | BDT 160000/-                                                                                                                                                                                                                                                                                                                                                                                       |  |  |
| Financing                                            | : | Self BDT 80000/-(from existing business) 50%                                                                                                                                                                                                                                                                                                                                                       |  |  |
|                                                      |   | Required Investment BDT 80,000/-(as equity) 50%                                                                                                                                                                                                                                                                                                                                                    |  |  |
| Present salary/drawings<br>from business (estimates) | : | BDT 5,000/-                                                                                                                                                                                                                                                                                                                                                                                        |  |  |
| Proposed Salary                                      | : | BDT 5,000/-                                                                                                                                                                                                                                                                                                                                                                                        |  |  |
| Size of shop                                         | : | 10 ft x 20 ft= 200 square ft                                                                                                                                                                                                                                                                                                                                                                       |  |  |
| Implementation                                       | : | <ul> <li>The business is planned to be scaled up by investment in existing goods like; Medicine etc.</li> <li>Average 15% gain on sale.</li> <li>The business is operating by entrepreneur. Existing no employees. After getting equity fund 1 employee will be appointed.</li> <li>The shop is rented.</li> <li>Collects goods from Sherpur.</li> <li>Agreed grace period is 3 months.</li> </ul> |  |  |