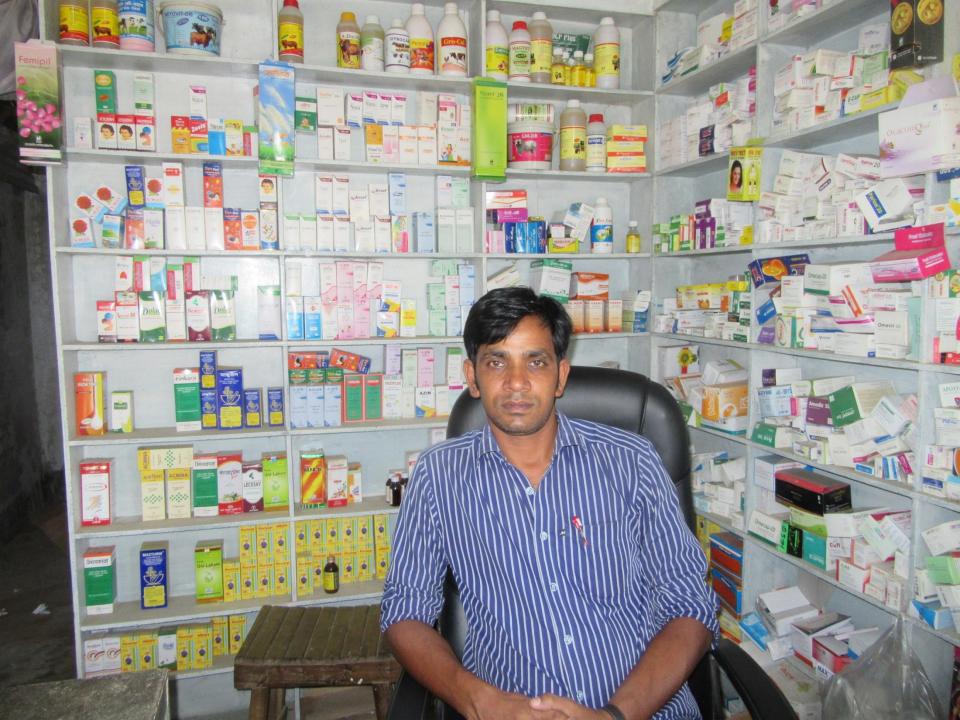

Pictures

| Proposed Nobin Udyokta Business Info                 |   |                                                                                                                                                                                                                                                                                                                                                                                                    |  |  |
|------------------------------------------------------|---|----------------------------------------------------------------------------------------------------------------------------------------------------------------------------------------------------------------------------------------------------------------------------------------------------------------------------------------------------------------------------------------------------|--|--|
| Business Name                                        | : | MS ASHA PHARMACY                                                                                                                                                                                                                                                                                                                                                                                   |  |  |
| Location                                             | : | Mirjapur, Sherpur                                                                                                                                                                                                                                                                                                                                                                                  |  |  |
| Total Investment in BDT                              | : | BDT 160000/-                                                                                                                                                                                                                                                                                                                                                                                       |  |  |
| Financing                                            | : | Self BDT 80000/-(from existing business) 50%                                                                                                                                                                                                                                                                                                                                                       |  |  |
|                                                      |   | Required Investment BDT 80,000/-(as equity) 50%                                                                                                                                                                                                                                                                                                                                                    |  |  |
| Present salary/drawings<br>from business (estimates) | : | BDT 5,000/-                                                                                                                                                                                                                                                                                                                                                                                        |  |  |
| Proposed Salary                                      | : | BDT 5,000/-                                                                                                                                                                                                                                                                                                                                                                                        |  |  |
| Size of shop                                         | : | 10 ft x 20 ft= 200 square ft                                                                                                                                                                                                                                                                                                                                                                       |  |  |
| Implementation                                       | : | <ul> <li>The business is planned to be scaled up by investment in existing goods like; Medicine etc.</li> <li>Average 15% gain on sale.</li> <li>The business is operating by entrepreneur. Existing no employees. After getting equity fund 1 employee will be appointed.</li> <li>The shop is rented.</li> <li>Collects goods from Sherpur.</li> <li>Agreed grace period is 3 months.</li> </ul> |  |  |