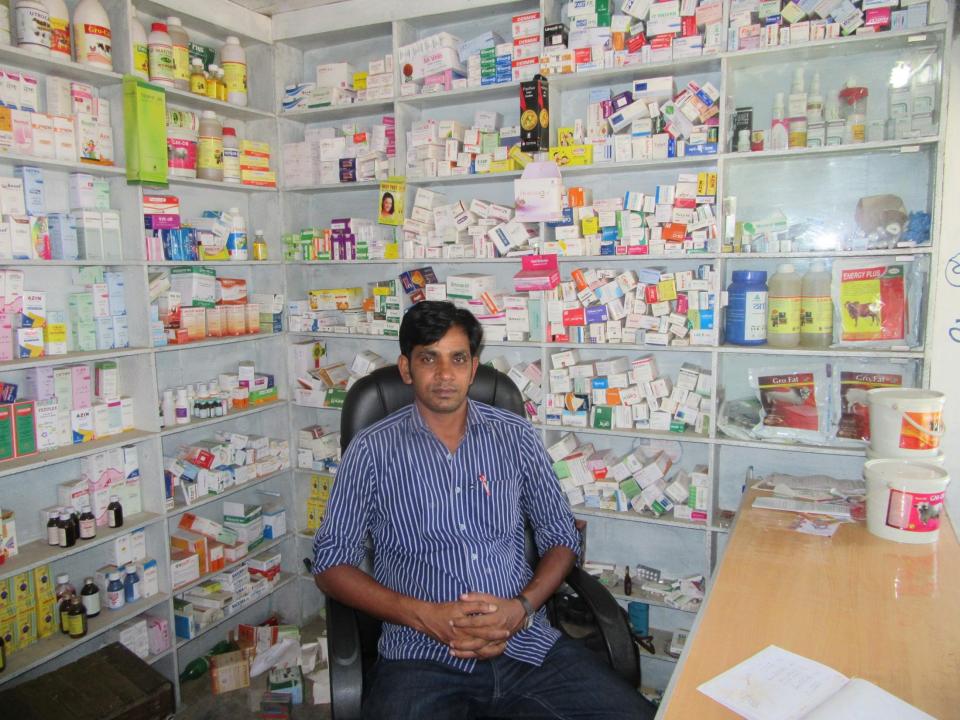

Pictures

| Proposed Nobin Udyokta Business Info                 |   |                                                                                                                                                                                                                                                                                                                                                                                                    |  |  |
|------------------------------------------------------|---|----------------------------------------------------------------------------------------------------------------------------------------------------------------------------------------------------------------------------------------------------------------------------------------------------------------------------------------------------------------------------------------------------|--|--|
| Business Name                                        | : | MS ASHA PHARMACY                                                                                                                                                                                                                                                                                                                                                                                   |  |  |
| Location                                             | : | Mirjapur, Sherpur                                                                                                                                                                                                                                                                                                                                                                                  |  |  |
| Total Investment in BDT                              | : | BDT 160000/-                                                                                                                                                                                                                                                                                                                                                                                       |  |  |
| Financing                                            | : | Self BDT 80000/-(from existing business) 50%                                                                                                                                                                                                                                                                                                                                                       |  |  |
|                                                      |   | Required Investment BDT 80,000/-(as equity) 50%                                                                                                                                                                                                                                                                                                                                                    |  |  |
| Present salary/drawings<br>from business (estimates) | : | BDT 5,000/-                                                                                                                                                                                                                                                                                                                                                                                        |  |  |
| Proposed Salary                                      | : | BDT 5,000/-                                                                                                                                                                                                                                                                                                                                                                                        |  |  |
| Size of shop                                         | : | 10 ft x 20 ft= 200 square ft                                                                                                                                                                                                                                                                                                                                                                       |  |  |
| Implementation                                       | : | <ul> <li>The business is planned to be scaled up by investment in existing goods like; Medicine etc.</li> <li>Average 15% gain on sale.</li> <li>The business is operating by entrepreneur. Existing no employees. After getting equity fund 1 employee will be appointed.</li> <li>The shop is rented.</li> <li>Collects goods from Sherpur.</li> <li>Agreed grace period is 3 months.</li> </ul> |  |  |