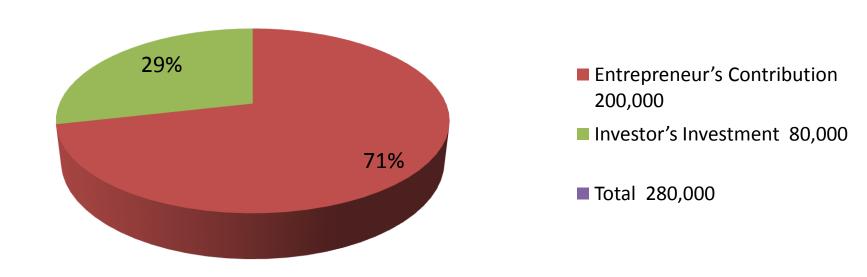

| Proposed Nobin Udyokta Business Info              |   |                                                                                               |  |  |
|---------------------------------------------------|---|-----------------------------------------------------------------------------------------------|--|--|
| Business Name                                     | : | BONDHON GARMENTS                                                                              |  |  |
| Location                                          | : | Doctors Complex Market, Sherpur, Bogra                                                        |  |  |
| Total Investment in BDT                           | : | BDT 280000/-                                                                                  |  |  |
| Financing                                         | : | Self BDT 200000/-(from existing business) 71% Required Investment BDT 80,000/-(as equity) 29% |  |  |
| Present salary/drawings from business (estimates) | : | BDT 5,000/-                                                                                   |  |  |
| Proposed Salary                                   | : | BDT 5,000/-                                                                                   |  |  |