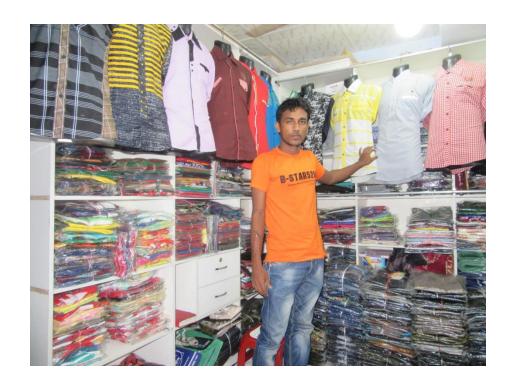

#### **Proposed NU Business Name: BONDHON GARMENTS**



Project identification and prepared by: MD. Shahinur Rahman, Sherpur Unit, Bogra

Project verified by: MD. Muzaharul Islam



| Brief Bio of The Proposed Nobin Udyokta                                                                                                         |   |                                                                                                                                                                                         |  |  |  |
|-------------------------------------------------------------------------------------------------------------------------------------------------|---|------------------------------------------------------------------------------------------------------------------------------------------------------------------------------