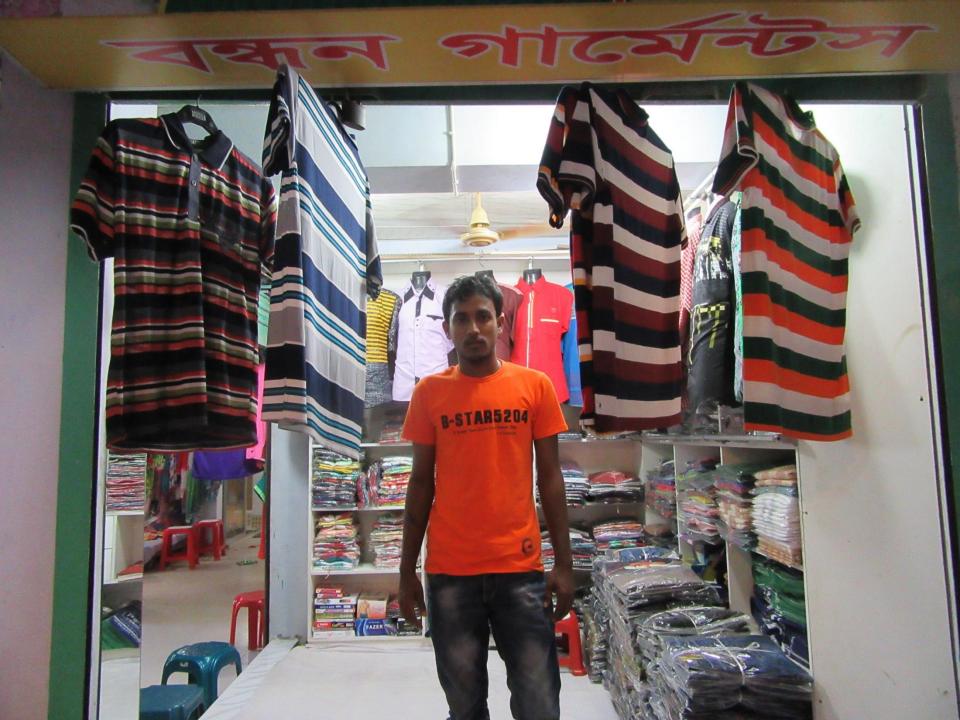

| Proposed Nobin Udyokta Business Info              |   |                                                                                               |  |  |
|---------------------------------------------------|---|-----------------------------------------------------------------------------------------------|--|--|
| Business Name                                     | : | BONDHON GARMENTS                                                                              |  |  |
| Location                                          | : | Doctors Complex Market, Sherpur, Bogra                                                        |  |  |
| Total Investment in BDT                           | : | BDT 280000/-                                                                                  |  |  |
| Financing                                         | : | Self BDT 200000/-(from existing business) 71% Required Investment BDT 80,000/-(as equity) 29% |  |  |
| Present salary/drawings from business (estimates) | : | BDT 5,000/-                                                                                   |  |  |
| Proposed Salary                                   | : | BDT 5,000/-                                                                                   |  |  |

# Pictures