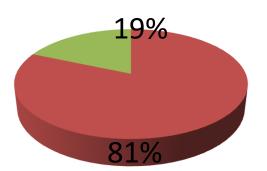

| Proposed Nobin Udyokta Business Info                 |   |                                                                                                                                                                                                                                                                                                                                                           |  |  |  |
|------------------------------------------------------|---|-----------------------------------------------------------------------------------------------------------------------------------------------------------------------------------------------------------------------------------------------------------------------------------------------------------------------------------------------------------|--|--|--|
| Business Name                                        | : | NEW EKOTA BATTERY MIKE & DECORATOR                                                                                                                                                                                                                                                                                                                        |  |  |  |
| Location                                             | : | Mirzapur, Bazaar, Tangail                                                                                                                                                                                                                                                                                                                                 |  |  |  |
| Total Investment in BDT                              | : | BDT 540,000/-                                                                                                                                                                                                                                                                                                                                             |  |  |  |
| Financing                                            | : | Self BDT 440,000/-(from existing business) 81%                                                                                                                                                                                                                                                                                                            |  |  |  |
|                                                      |   | Required Investment BDT 100,000/-(as equity) 19%                                                                                                                                                                                                                                                                                                          |  |  |  |
| Present salary/drawings<br>from business (estimates) | : | BDT 5,000/-                                                                                                                                                                                                                                                                                                                                               |  |  |  |
| Proposed Salary                                      | : | BDT 5,000/-                                                                                                                                                                                                                                                                                                                                               |  |  |  |
| Size of shop                                         | : | 24 ft x 18 ft= 432 square ft                                                                                                                                                                                                                                                                                                                              |  |  |  |
| Implementation                                       | : | <ul> <li>The entrepreneur provide decoration service to the community.</li> <li>Average 30% gain on sale.</li> <li>The business is operating by entrepreneur. Existing 4 employee.</li> <li>One employee will be appointed.</li> <li>The shop is owned.</li> <li>Collects goods from Sherpur, Bogra.</li> <li>Agreed grace period is 3 months.</li> </ul> |  |  |  |