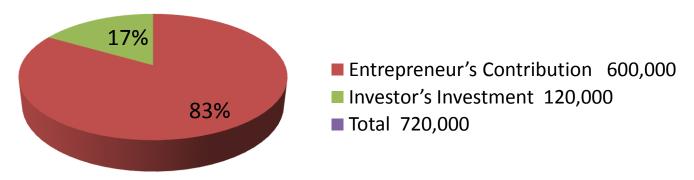

| Propose | d Nobin Udyokta Business Info |  |
|---------|-------------------------------|--|
|         |                               |  |

| Proposed Nobin Udyokta Business Info              |   |                                                                                                   |  |  |  |
|---------------------------------------------------|---|---------------------------------------------------------------------------------------------------|--|--|--|
| Business Name                                     | : | MGR ELECTRONICS                                                                                   |  |  |  |
| Location                                          | : | Goshaibari, Bottola                                                                               |  |  |  |
| Total Investment in BDT                           | : | BDT 720000/-                                                                                      |  |  |  |
| Financing                                         | : | Self BDT 600000/-(from existing business) 83%<br>Required Investment BDT 120,000/-(as equity) 17% |  |  |  |
| Present salary/drawings from business (estimates) | : | BDT 3,000/-                                                                                       |  |  |  |
| Proposed Salary                                   |   | BDT 3,000/-                                                                                       |  |  |  |