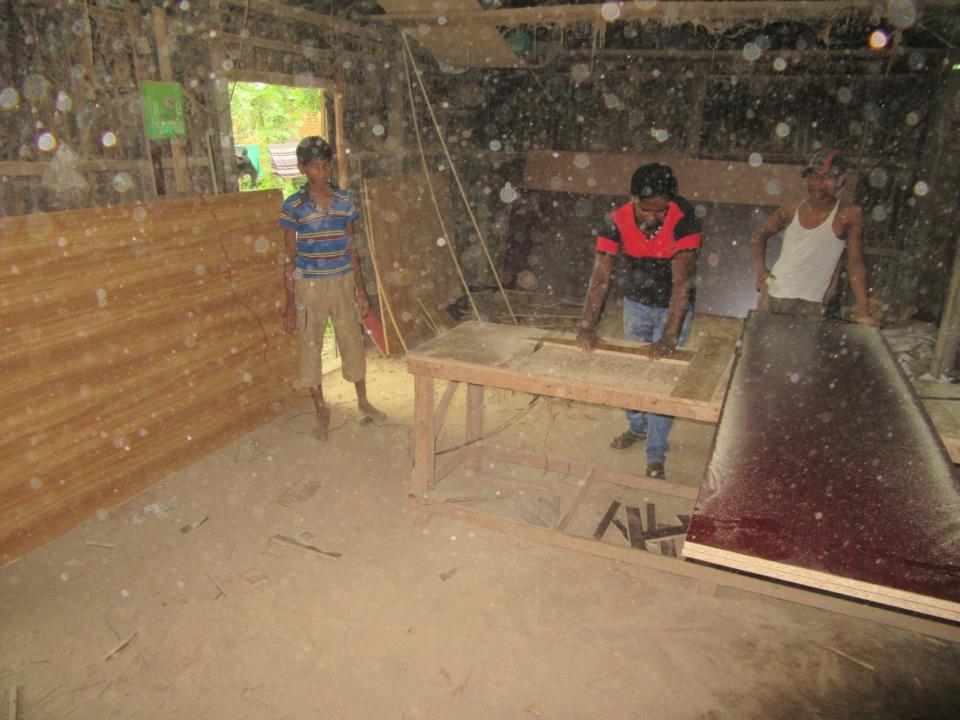

| Proposed Nobin Udyokta Business Info                 |   |                                                                                                                                                                                                                                                                                                                                                 |  |  |  |
|------------------------------------------------------|---|-------------------------------------------------------------------------------------------------------------------------------------------------------------------------------------------------------------------------------------------------------------------------------------------------------------------------------------------------|--|--|--|
| Business Name                                        | : | QUALITY AUTOBI MELAMAINE FURNITURE                                                                                                                                                                                                                                                                                                              |  |  |  |
| Location                                             | : | Mirzapur Baazar                                                                                                                                                                                                                                                                                                                                 |  |  |  |
| Total Investment in BDT                              | : | BDT 110,000/-                                                                                                                                                                                                                                                                                                                                   |  |  |  |
| Financing                                            | : | Self BDT 60000/-(from existing business) 55%<br>Required Investment BDT 50,000/-(as equity) 45%                                                                                                                                                                                                                                                 |  |  |  |
| Present salary/drawings<br>from business (estimates) | : | BDT 5,000/-                                                                                                                                                                                                                                                                                                                                     |  |  |  |
| Proposed Salary                                      | : | BDT 5,000/-                                                                                                                                                                                                                                                                                                                                     |  |  |  |
| Size of shop                                         | : | 20 ft x 08 ft= 160 square ft                                                                                                                                                                                                                                                                                                                    |  |  |  |
| Implementation                                       | : | <ul> <li>The business is planned to be scaled up by investment in existi goods like; Autobi furniture &amp; melamine etc.</li> <li>The business is operating by entrepreneur. Existing 04 employe</li> <li>05 will be appointed in the future.</li> <li>Collects goods from Sherpur, Bogra</li> <li>Agreed grace period is 3 months.</li> </ul> |  |  |  |