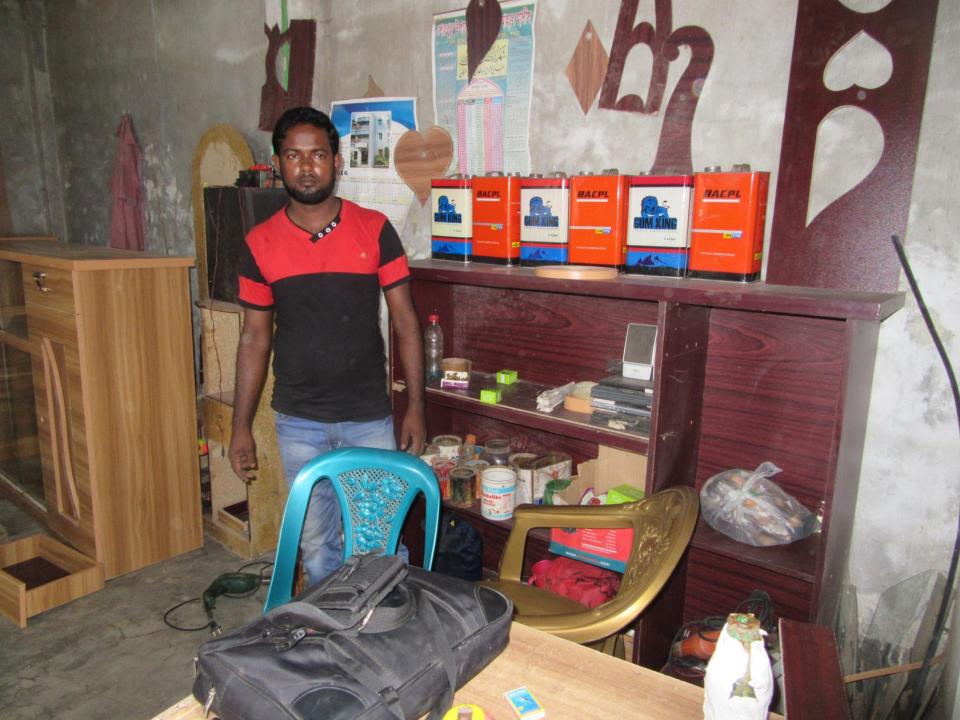

| Proposed Nobin Udyokta Business Info                 |   |                                                                                                                                                                                                                                                                                                                                                 |  |  |  |
|------------------------------------------------------|---|-------------------------------------------------------------------------------------------------------------------------------------------------------------------------------------------------------------------------------------------------------------------------------------------------------------------------------------------------|--|--|--|
| Business Name                                        | : | QUALITY AUTOBI MELAMAINE FURNITURE                                                                                                                                                                                                                                                                                                              |  |  |  |
| Location                                             | : | Mirzapur Baazar                                                                                                                                                                                                                                                                                                                                 |  |  |  |
| Total Investment in BDT                              | : | BDT 110,000/-                                                                                                                                                                                                                                                                                                                                   |  |  |  |
| Financing                                            | : | Self BDT 60000/-(from existing business) 55%<br>Required Investment BDT 50,000/-(as equity) 45%                                                                                                                                                                                                                                                 |  |  |  |
| Present salary/drawings<br>from business (estimates) | : | BDT 5,000/-                                                                                                                                                                                                                                                                                                                                     |  |  |  |
| Proposed Salary                                      | : | BDT 5,000/-                                                                                                                                                                                                                                                                                                                                     |  |  |  |
| Size of shop                                         | : | 20 ft x 08 ft= 160 square ft                                                                                                                                                                                                                                                                                                                    |  |  |  |
| Implementation                                       | : | <ul> <li>The business is planned to be scaled up by investment in existi goods like; Autobi furniture &amp; melamine etc.</li> <li>The business is operating by entrepreneur. Existing 04 employe</li> <li>05 will be appointed in the future.</li> <li>Collects goods from Sherpur, Bogra</li> <li>Agreed grace period is 3 months.</li> </ul> |  |  |  |