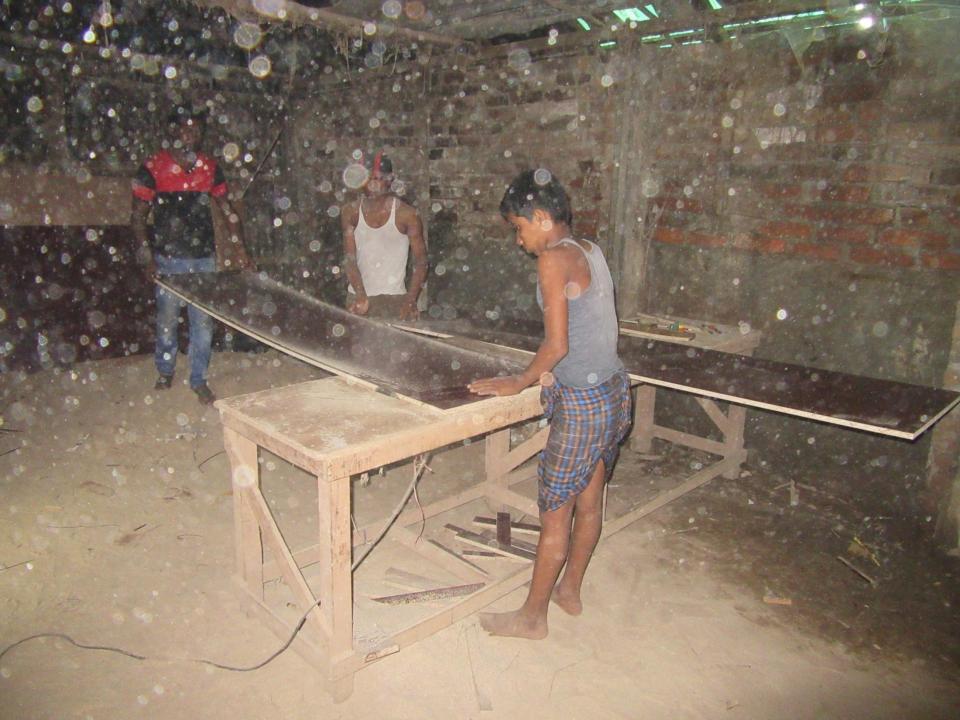

| Proposed Nobin Udyokta Business Info                 |   |                                                                                                                                                                                                                                                                                                                                                 |  |  |  |
|------------------------------------------------------|---|-------------------------------------------------------------------------------------------------------------------------------------------------------------------------------------------------------------------------------------------------------------------------------------------------------------------------------------------------|--|--|--|
| Business Name                                        | : | QUALITY AUTOBI MELAMAINE FURNITURE                                                                                                                                                                                                                                                                                                              |  |  |  |
| Location                                             | : | Mirzapur Baazar                                                                                                                                                                                                                                                                                                                                 |  |  |  |
| Total Investment in BDT                              | : | BDT 110,000/-                                                                                                                                                                                                                                                                                                                                   |  |  |  |
| Financing                                            | : | Self BDT 60000/-(from existing business) 55%<br>Required Investment BDT 50,000/-(as equity) 45%                                                                                                                                                                                                                                                 |  |  |  |
| Present salary/drawings<br>from business (estimates) | : | BDT 5,000/-                                                                                                                                                                                                                                                                                                                                     |  |  |  |
| Proposed Salary                                      | : | BDT 5,000/-                                                                                                                                                                                                                                                                                                                                     |  |  |  |
| Size of shop                                         | : | 20 ft x 08 ft= 160 square ft                                                                                                                                                                                                                                                                                                                    |  |  |  |
| Implementation                                       | : | <ul> <li>The business is planned to be scaled up by investment in existi goods like; Autobi furniture &amp; melamine etc.</li> <li>The business is operating by entrepreneur. Existing 04 employe</li> <li>05 will be appointed in the future.</li> <li>Collects goods from Sherpur, Bogra</li> <li>Agreed grace period is 3 months.</li> </ul> |  |  |  |