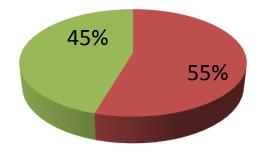

| Proposed Nobin Udyokta Business Info                 |   |                                                                                                                                                                                                                                                                                                                                                 |  |  |  |
|------------------------------------------------------|---|-------------------------------------------------------------------------------------------------------------------------------------------------------------------------------------------------------------------------------------------------------------------------------------------------------------------------------------------------|--|--|--|
| Business Name                                        | : | QUALITY AUTOBI MELAMAINE FURNITURE                                                                                                                                                                                                                                                                                                              |  |  |  |
| Location                                             | : | Mirzapur Baazar                                                                                                                                                                                                                                                                                                                                 |  |  |  |
| Total Investment in BDT                              | : | BDT 110,000/-                                                                                                                                                                                                                                                                                                                                   |  |  |  |
| Financing                                            | : | Self BDT 60000/-(from existing business) 55%<br>Required Investment BDT 50,000/-(as equity) 45%                                                                                                                                                                                                                                                 |  |  |  |
| Present salary/drawings<br>from business (estimates) | : | BDT 5,000/-                                                                                                                                                                                                                                                                                                                                     |  |  |  |
| Proposed Salary                                      | : | BDT 5,000/-                                                                                                                                                                                                                                                                                                                                     |  |  |  |
| Size of shop                                         | : | 20 ft x 08 ft= 160 square ft                                                                                                                                                                                                                                                                                                                    |  |  |  |
| Implementation                                       | : | <ul> <li>The business is planned to be scaled up by investment in existi goods like; Autobi furniture &amp; melamine etc.</li> <li>The business is operating by entrepreneur. Existing 04 employe</li> <li>05 will be appointed in the future.</li> <li>Collects goods from Sherpur, Bogra</li> <li>Agreed grace period is 3 months.</li> </ul> |  |  |  |