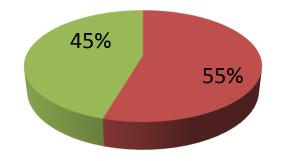

| Proposed Nobin Udyokta Business Info                 |   |                                                                                                                                                                                                                                                                                                                                                                      |  |  |  |
|------------------------------------------------------|---|----------------------------------------------------------------------------------------------------------------------------------------------------------------------------------------------------------------------------------------------------------------------------------------------------------------------------------------------------------------------|--|--|--|
| Business Name                                        | : | SABIHA VETRINARI SERVICE                                                                                                                                                                                                                                                                                                                                             |  |  |  |
| Location                                             | : |                                                                                                                                                                                                                                                                                                                                                                      |  |  |  |
| Total Investment in BDT                              | : | BDT 110,000/-                                                                                                                                                                                                                                                                                                                                                        |  |  |  |
| Financing                                            | : | Self BDT 60000/-(from existing business) 55%<br>Required Investment BDT 50,000/-(as equity) 45%                                                                                                                                                                                                                                                                      |  |  |  |
| Present salary/drawings<br>from business (estimates) | : | BDT 3,000/-                                                                                                                                                                                                                                                                                                                                                          |  |  |  |
| Proposed Salary                                      | : | BDT 3,000/-                                                                                                                                                                                                                                                                                                                                                          |  |  |  |
| Size of shop                                         | : | 20 ft x 08 ft= 160 square ft                                                                                                                                                                                                                                                                                                                                         |  |  |  |
| Implementation                                       | : | <ul> <li>The business is planned to be scaled up by investment in existing goods like; Poultry feed, veterinary medicine, Bran, Cow feed etc</li> <li>The business is operating by entrepreneur. Existing 04 employee.</li> <li>05 will be appointed in the future.</li> <li>Collects goods from Sherpur, Bogra</li> <li>Agreed grace period is 3 months.</li> </ul> |  |  |  |