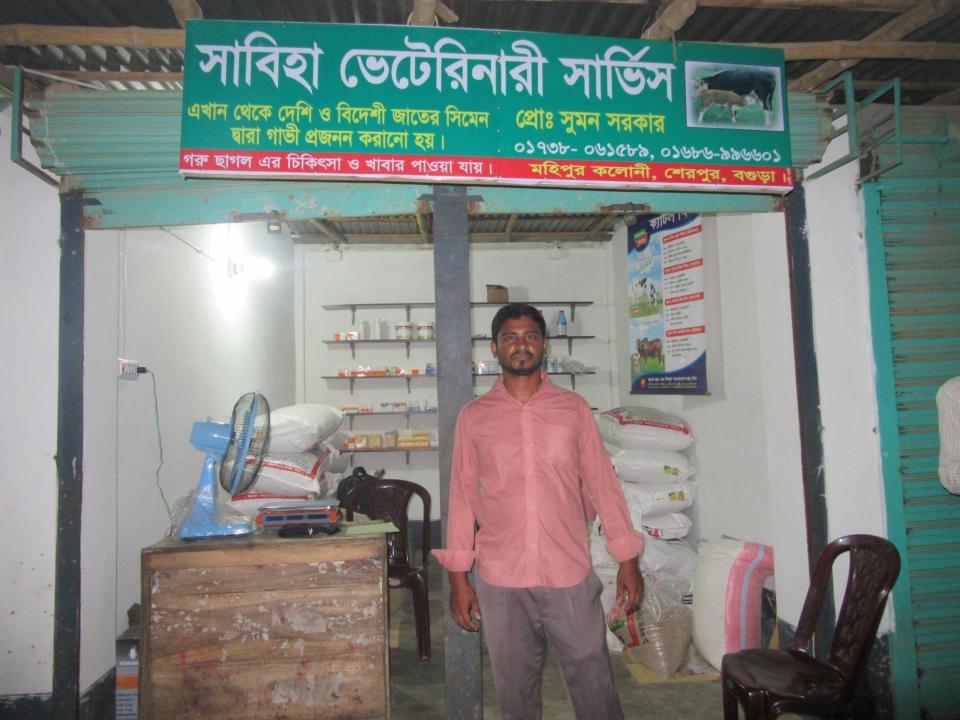

#### Proposed NU Business Name: SABIHA VETRINARI SERVICE

Project identification and prepared by: Md Shahinur Rahman, Sherpur Unit, Bogra

Project verified by: MD. Mozaharul Islam

| Brief Bio of The Proposed Nobin Udyokta                                                                                                                        |       |                                                                                                                                                                                                          |  |  |
|----------------------------------------------------------------------------------------------------------------------------------------------------------------|-------|----------------------------------------------------------------------------------------------------------------------------------------------------------------------------------------------------------|--|--|
| Name                                                                                                                                                           | :     | MD SUMA SORKAR                                                                                                                                                                                           |  |  |
| Age                                                                                                                                                            | :     | 13-02-1986 (28 Years)                                                                                                                                                                                    |  |  |
| Education, till to date                                                                                                                                        | :     | MA                                                                                                                                                                                                       |  |  |
| Marital status                                                                                                                                                 | :     | Married                                                                                                                                                                                                  |  |  |
| Children                                                                                                                                                       | :     | 01 Daughter                                                                                                                                                                                              |  |  |
| No. of siblings:                                                                                                                                               | :     | 01 Brother & 02 Sisters                                                                                                                                                                                  |  |  |
| Address                                                                                                                                                        | :     | Vill: Mahipur Colony, P.O: Sherpur, P.S: Sherpur Dist: Bogra                                                                                                                                             |  |  |
| Parent's and GB related Info<br>(i) Who is GB member<br>(ii) Mother's name<br>(iii) Father's name<br>(iv) GB member's info                                     |       | Mother Father<br>MST TARA VANU<br>LATE MD OSMAN GONI<br>Branch: Garidaha, Sherpur , Centre # 04(Female),<br>Member ID: 2009, Group No: 07<br>Member since: 08-10-2001 (15 Years)<br>First Ioan: BDT 5000 |  |  |
| Further Information:<br>(v) Who pays GB loan installment<br>(vi) Mobile lady<br>(vii) Grameen Education Loan<br>(viii) Any other loan like GB,<br>BRAC ASA etc | : : : | Existing Loan: BDT 71000, Outstanding Ioan: BDT 33454<br>Father<br>No<br>No                                                                                                                              |  |  |

| Proposed Nobin Udyokta Business Info                 |   |                                                                                                                                                                                                                                                                                                                                                                      |  |  |  |
|------------------------------------------------------|---|----------------------------------------------------------------------------------------------------------------------------------------------------------------------------------------------------------------------------------------------------------------------------------------------------------------------------------------------------------------------|--|--|--|
| Business Name                                        | : | SABIHA VETRINARI SERVICE                                                                                                                                                                                                                                                                                                                                             |  |  |  |
| Location                                             | : |                                                                                                                                                                                                                                                                                                                                                                      |  |  |  |
| Total Investment in BDT                              | : | BDT 110,000/-                                                                                                                                                                                                                                                                                                                                                        |  |  |  |
| Financing                                            | : | Self BDT 60000/-(from existing business) 55%<br>Required Investment BDT 50,000/-(as equity) 45%                                                                                                                                                                                                                                                                      |  |  |  |
| Present salary/drawings<br>from business (estimates) | : | BDT 3,000/-                                                                                                                                                                                                                                                                                                                                                          |  |  |  |
| Proposed Salary                                      | : | BDT 3,000/-                                                                                                                                                                                                                                                                                                                                                          |  |  |  |
| Size of shop                                         | : | 20 ft x 08 ft= 160 square ft                                                                                                                                                                                                                                                                                                                                         |  |  |  |
| Implementation                                       | : | <ul> <li>The business is planned to be scaled up by investment in existing goods like; Poultry feed, veterinary medicine, Bran, Cow feed etc</li> <li>The business is operating by entrepreneur. Existing 04 employee.</li> <li>05 will be appointed in the future.</li> <li>Collects goods from Sherpur, Bogra</li> <li>Agreed grace period is 3 months.</li> </ul> |  |  |  |