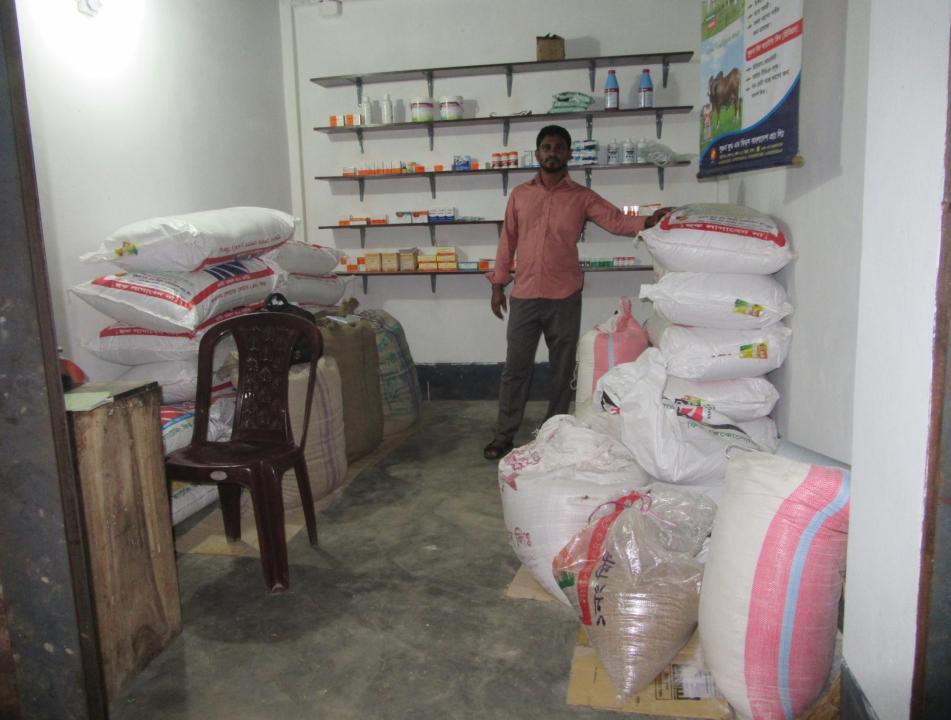

| Proposed Nobin Udyokta Business Info                 |   |                                                                                                                                                                                                                                                                                                                                                                      |  |  |  |
|------------------------------------------------------|---|----------------------------------------------------------------------------------------------------------------------------------------------------------------------------------------------------------------------------------------------------------------------------------------------------------------------------------------------------------------------|--|--|--|
| Business Name                                        | : | SABIHA VETRINARI SERVICE                                                                                                                                                                                                                                                                                                                                             |  |  |  |
| Location                                             | : |                                                                                                                                                                                                                                                                                                                                                                      |  |  |  |
| Total Investment in BDT                              | : | BDT 110,000/-                                                                                                                                                                                                                                                                                                                                                        |  |  |  |
| Financing                                            | : | Self BDT 60000/-(from existing business) 55%<br>Required Investment BDT 50,000/-(as equity) 45%                                                                                                                                                                                                                                                                      |  |  |  |
| Present salary/drawings<br>from business (estimates) | : | BDT 3,000/-                                                                                                                                                                                                                                                                                                                                                          |  |  |  |
| Proposed Salary                                      | : | BDT 3,000/-                                                                                                                                                                                                                                                                                                                                                          |  |  |  |
| Size of shop                                         | : | 20 ft x 08 ft= 160 square ft                                                                                                                                                                                                                                                                                                                                         |  |  |  |
| Implementation                                       | : | <ul> <li>The business is planned to be scaled up by investment in existing goods like; Poultry feed, veterinary medicine, Bran, Cow feed etc</li> <li>The business is operating by entrepreneur. Existing 04 employee.</li> <li>05 will be appointed in the future.</li> <li>Collects goods from Sherpur, Bogra</li> <li>Agreed grace period is 3 months.</li> </ul> |  |  |  |