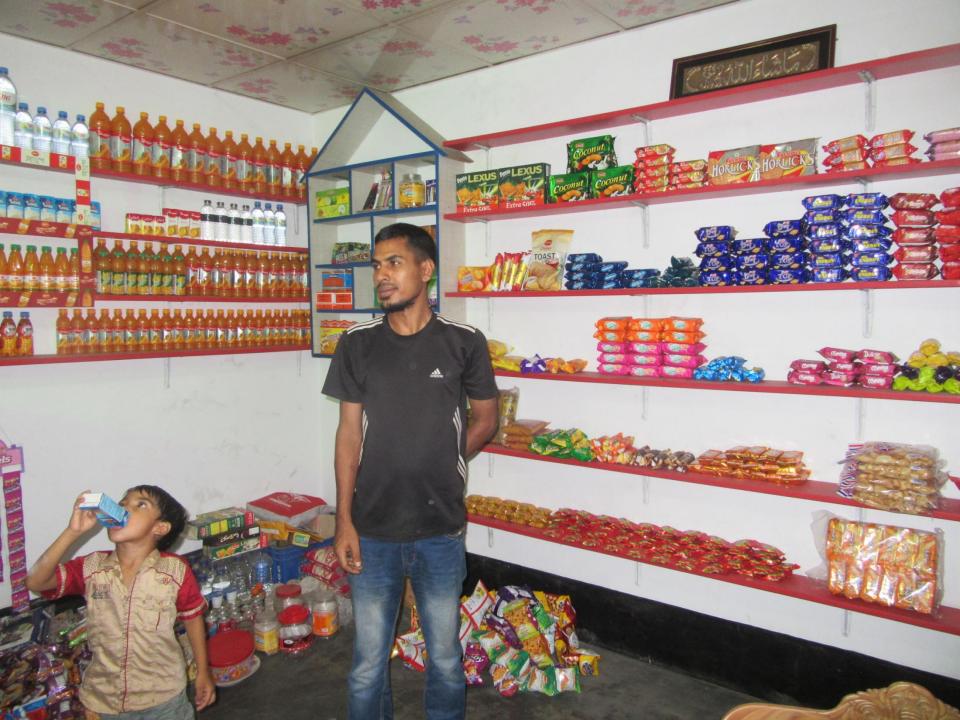

| Proposed Nobin Udyokta Business Info                 |   |                                                                                                                                                                                                                                                                                                                                                                                        |  |  |  |
|------------------------------------------------------|---|----------------------------------------------------------------------------------------------------------------------------------------------------------------------------------------------------------------------------------------------------------------------------------------------------------------------------------------------------------------------------------------|--|--|--|
| Business Name                                        | : | SAYAD CONFECTIONARY                                                                                                                                                                                                                                                                                                                                                                    |  |  |  |
| Location                                             | : | RDA Dosh Mile.                                                                                                                                                                                                                                                                                                                                                                         |  |  |  |
| Total Investment in BDT                              | : | BDT 110000/-                                                                                                                                                                                                                                                                                                                                                                           |  |  |  |
| Financing                                            | : | Self BDT 60000/-(from existing business) 63%<br>Required Investment BDT 50,000/-(as equity) 37%                                                                                                                                                                                                                                                                                        |  |  |  |
| Present salary/drawings<br>from business (estimates) | : | BDT 3,000/-                                                                                                                                                                                                                                                                                                                                                                            |  |  |  |
| Proposed Salary                                      | : | BDT 3,000/-                                                                                                                                                                                                                                                                                                                                                                            |  |  |  |
| Size of shop                                         | : | 20 ft x 08 ft= 160 square ft                                                                                                                                                                                                                                                                                                                                                           |  |  |  |
| Implementation                                       | : | <ul> <li>The business is planned to be scaled up by investment in existing goods like; Soft drinks, Biscuit, Chanachur, Soap etc</li> <li>15% Gain of sale.</li> <li>The business is operating by entrepreneur. Existing no employee.</li> <li>One will be appointed in the future.</li> <li>Collects goods from Dosh mail, Bogra</li> <li>Agreed grace period is 3 months.</li> </ul> |  |  |  |