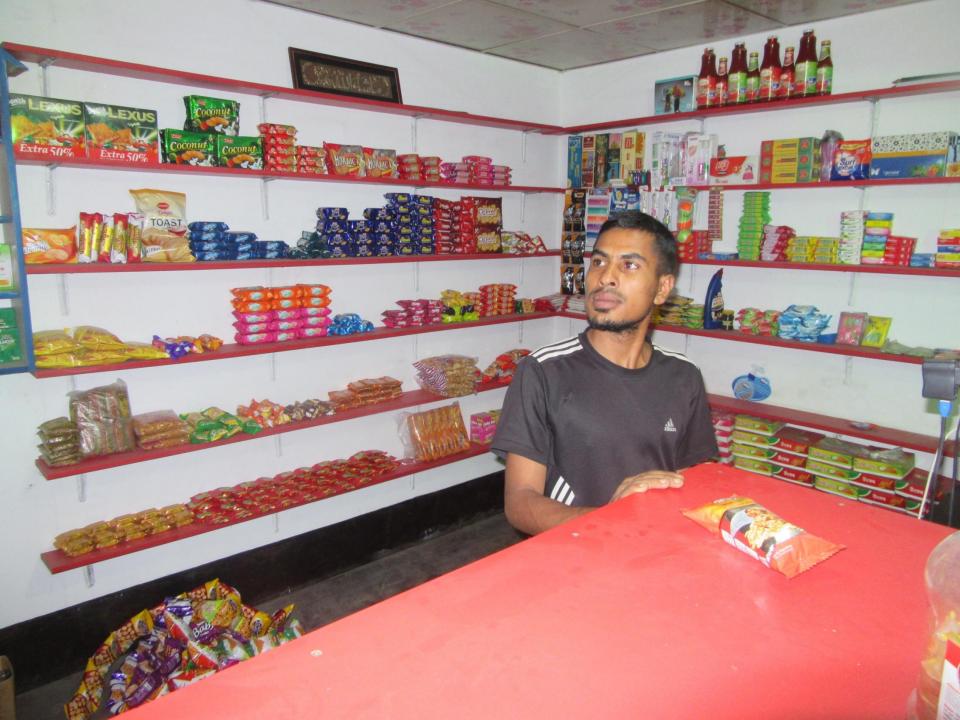

| Proposed Nobin Udyokta Business Info                 |   |                                                                                                                                                                                                                                                                                                                                                                                        |  |  |  |
|------------------------------------------------------|---|----------------------------------------------------------------------------------------------------------------------------------------------------------------------------------------------------------------------------------------------------------------------------------------------------------------------------------------------------------------------------------------|--|--|--|
| Business Name                                        | : | SAYAD CONFECTIONARY                                                                                                                                                                                                                                                                                                                                                                    |  |  |  |
| Location                                             | : | RDA Dosh Mile.                                                                                                                                                                                                                                                                                                                                                                         |  |  |  |
| Total Investment in BDT                              | : | BDT 110000/-                                                                                                                                                                                                                                                                                                                                                                           |  |  |  |
| Financing                                            | : | Self BDT 60000/-(from existing business) 63%<br>Required Investment BDT 50,000/-(as equity) 37%                                                                                                                                                                                                                                                                                        |  |  |  |
| Present salary/drawings<br>from business (estimates) | : | BDT 3,000/-                                                                                                                                                                                                                                                                                                                                                                            |  |  |  |
| Proposed Salary                                      | : | BDT 3,000/-                                                                                                                                                                                                                                                                                                                                                                            |  |  |  |
| Size of shop                                         | : | 20 ft x 08 ft= 160 square ft                                                                                                                                                                                                                                                                                                                                                           |  |  |  |
| Implementation                                       | : | <ul> <li>The business is planned to be scaled up by investment in existing goods like; Soft drinks, Biscuit, Chanachur, Soap etc</li> <li>15% Gain of sale.</li> <li>The business is operating by entrepreneur. Existing no employee.</li> <li>One will be appointed in the future.</li> <li>Collects goods from Dosh mail, Bogra</li> <li>Agreed grace period is 3 months.</li> </ul> |  |  |  |