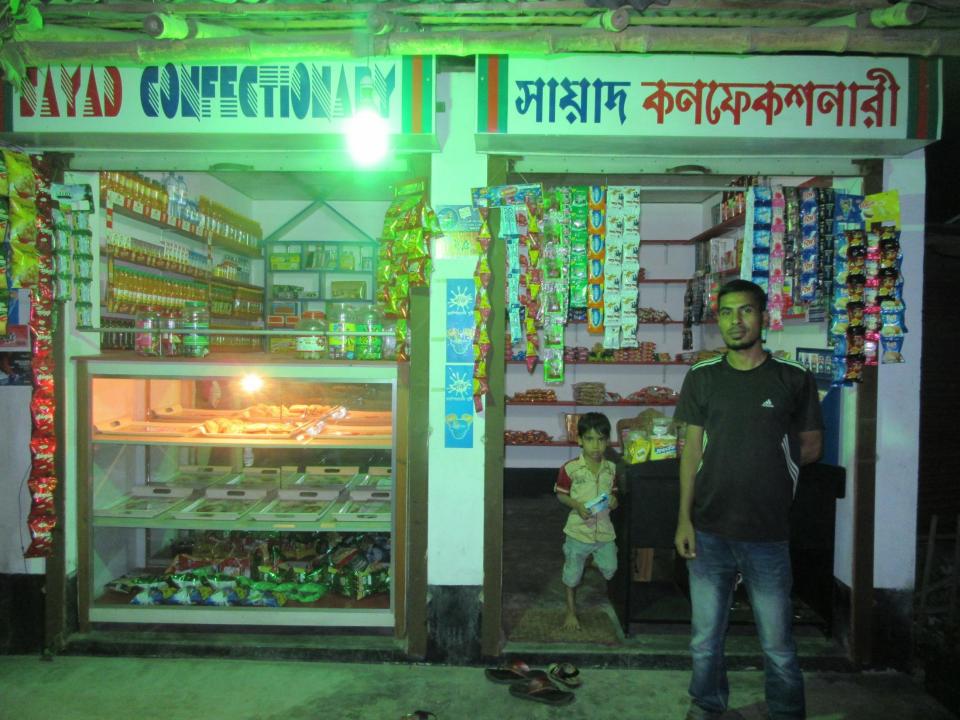

#### Proposed NU Business Name: SAYAD CONFECTIONARY

Project identification and prepared by: Md Maznu Hossain, Sherpur Unit, Bogra

Project verified by: MD. Mozaharul Islam

| Brief Bio of The Proposed Nobin Udyokta                                                                                                                        |    |                                                                                                                                                                                                                       |  |  |  |
|----------------------------------------------------------------------------------------------------------------------------------------------------------------|----|-----------------------------------------------------------------------------------------------------------------------------------------------------------------------------------------------------------------------|--|--|--|
| Name                                                                                                                                                           | :  | MD DIDAR IBNE FAZAL                                                                                                                                                                                                   |  |  |  |
| Age                                                                                                                                                            | :  | 21-08-1990 (26 Years)                                                                                                                                                                                                 |  |  |  |
| Education, till to date                                                                                                                                        | :  | SSC                                                                                                                                                                                                                   |  |  |  |
| Marital status                                                                                                                                                 | :  | Married                                                                                                                                                                                                               |  |  |  |
| Children                                                                                                                                                       | :  | 02 Son                                                                                                                                                                                                                |  |  |  |
| No. of siblings:                                                                                                                                               | :  | 04 Brothers & 02 Sisters                                                                                                                                                                                              |  |  |  |
| Address                                                                                                                                                        | :  | Vill: Rahaman Nagar, P.O: RDA , P.S: Sherpur, Dist: Bogra                                                                                                                                                             |  |  |  |
| Parent's and GB related Info<br>(i) Who is GB member<br>(ii) Mother's name<br>(iii) Father's name<br>(iv) GB member's info                                     | :: | Mother Father DELOWARA BIBI<br>DELOWARA BIBI<br>MD FAZLUL RAHMAN<br>Branch: Garidaha Sherpur , Centre # 80(Female),<br>Member ID: 7787/1, Group No: 07<br>Member since: 25-02-2012 (04Years)<br>First Ioan: BDT 10000 |  |  |  |
| Further Information:<br>(v) Who pays GB loan installment<br>(vi) Mobile lady<br>(vii) Grameen Education Loan<br>(viii) Any other loan like GB,<br>BRAC ASA etc | :  | Existing Loan: BDT 20000, Outstanding Ioan: BDT 11500<br>Son, Mother<br>No<br>No<br>No                                                                                                                                |  |  |  |

| Proposed Nobin Udyokta Business Info                 |   |                                                                                                                                                                                                                                                                                                                                                                                        |  |  |  |
|------------------------------------------------------|---|----------------------------------------------------------------------------------------------------------------------------------------------------------------------------------------------------------------------------------------------------------------------------------------------------------------------------------------------------------------------------------------|--|--|--|
| Business Name                                        | : | SAYAD CONFECTIONARY                                                                                                                                                                                                                                                                                                                                                                    |  |  |  |
| Location                                             | : | RDA Dosh Mile.                                                                                                                                                                                                                                                                                                                                                                         |  |  |  |
| Total Investment in BDT                              | : | BDT 110000/-                                                                                                                                                                                                                                                                                                                                                                           |  |  |  |
| Financing                                            | : | Self BDT 60000/-(from existing business) 63%<br>Required Investment BDT 50,000/-(as equity) 37%                                                                                                                                                                                                                                                                                        |  |  |  |
| Present salary/drawings<br>from business (estimates) | : | BDT 3,000/-                                                                                                                                                                                                                                                                                                                                                                            |  |  |  |
| Proposed Salary                                      | : | BDT 3,000/-                                                                                                                                                                                                                                                                                                                                                                            |  |  |  |
| Size of shop                                         | : | 20 ft x 08 ft= 160 square ft                                                                                                                                                                                                                                                                                                                                                           |  |  |  |
| Implementation                                       | : | <ul> <li>The business is planned to be scaled up by investment in existing goods like; Soft drinks, Biscuit, Chanachur, Soap etc</li> <li>15% Gain of sale.</li> <li>The business is operating by entrepreneur. Existing no employee.</li> <li>One will be appointed in the future.</li> <li>Collects goods from Dosh mail, Bogra</li> <li>Agreed grace period is 3 months.</li> </ul> |  |  |  |