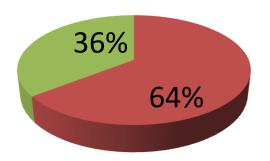

| Proposed Nobin Udyokta Business Info                 |   |                                                                                                                                                                                                                                                                                                                                                                                            |  |  |
|------------------------------------------------------|---|--------------------------------------------------------------------------------------------------------------------------------------------------------------------------------------------------------------------------------------------------------------------------------------------------------------------------------------------------------------------------------------------|--|--|
| Business Name                                        | : | AKHI FURNITURE                                                                                                                                                                                                                                                                                                                                                                             |  |  |
| Location                                             | : | Choumohoni Bazaar, Dupchachia, Bogra                                                                                                                                                                                                                                                                                                                                                       |  |  |
| Total Investment in BDT                              | : | BDT 225,000/-                                                                                                                                                                                                                                                                                                                                                                              |  |  |
| Financing                                            | : | Self BDT 145,000/-(from existing business) 64%                                                                                                                                                                                                                                                                                                                                             |  |  |
|                                                      |   | Required Investment BDT 80,000/-(as equity) 36%                                                                                                                                                                                                                                                                                                                                            |  |  |
| Present salary/drawings<br>from business (estimates) | : | BDT 5,000/-                                                                                                                                                                                                                                                                                                                                                                                |  |  |
| Proposed Salary                                      | : | BDT 5,000/-                                                                                                                                                                                                                                                                                                                                                                                |  |  |
| Size of shop                                         | : | 20 ft x 15 ft= 300 square ft                                                                                                                                                                                                                                                                                                                                                               |  |  |
| Implementation                                       | : | <ul> <li>The business is planned to be scaled up by investment in existing goods like; Furniture item etc.</li> <li>Average 35% gain on sale.</li> <li>The business is operating by entrepreneur. Existing 7 employee.</li> <li>Two employee will be appointed.</li> <li>The shop is rented.</li> <li>Collects goods from Dupchachia.</li> <li>Agreed grace period is 3 months.</li> </ul> |  |  |