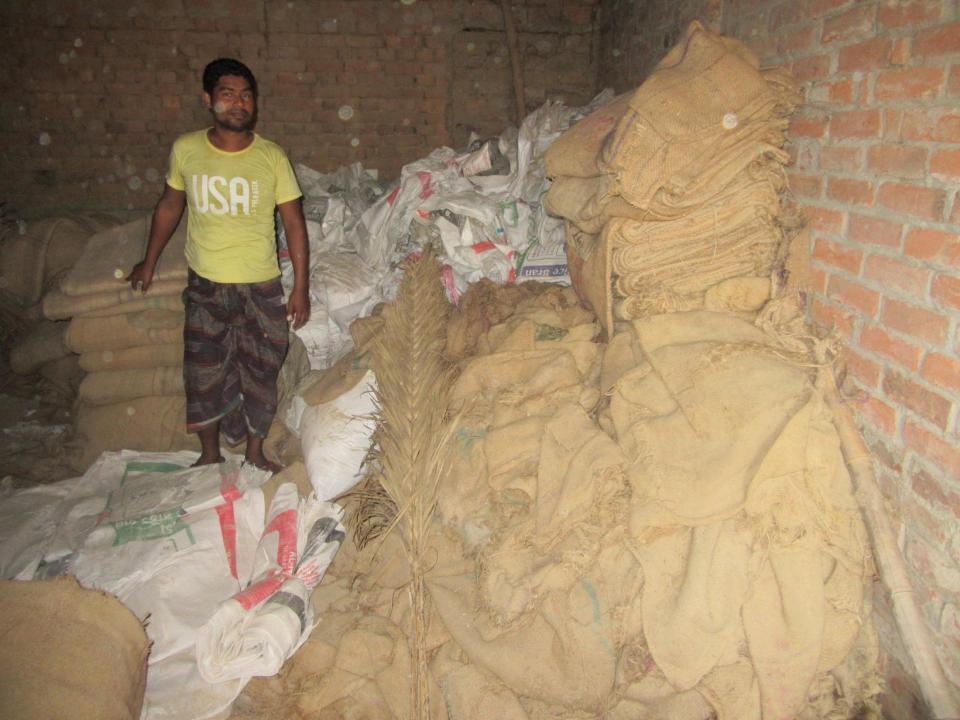

| Business Name                                     | • | ENAMUL TRADERS                                                                                                                                                                                                                                                                                                                                                                                      |  |  |
|---------------------------------------------------|---|-----------------------------------------------------------------------------------------------------------------------------------------------------------------------------------------------------------------------------------------------------------------------------------------------------------------------------------------------------------------------------------------------------|--|--|
| Location                                          | : | Chapapur Road, Chormoni, Dupchachia                                                                                                                                                                                                                                                                                                                                                                 |  |  |
| Total Investment in BDT                           | : | BDT 400,000/-                                                                                                                                                                                                                                                                                                                                                                                       |  |  |
| Financing                                         | : | Self BDT 300,000/-(from existing business) 75% Required Investment BDT 100,000/-(as equity) 25%                                                                                                                                                                                                                                                                                                     |  |  |
| Present salary/drawings from business (estimates) | : | BDT 5,000/-                                                                                                                                                                                                                                                                                                                                                                                         |  |  |
| Proposed Salary                                   | : | BDT 5,000/-                                                                                                                                                                                                                                                                                                                                                                                         |  |  |
| Size of shop                                      | : | 14 ft x 12 ft = 168 square ft                                                                                                                                                                                                                                                                                                                                                                       |  |  |
| Implementation                                    | : | <ul> <li>The business is planned to be scaled up by investment in existing goods like; Sacks</li> <li>Average 20% gain on sale.</li> <li>The business is operating by entrepreneur. Existing 04 employee.</li> <li>02 will be appointed after receiving the equity money.</li> <li>The shop is own.</li> <li>Collects goods from Bogura, Dhaka</li> <li>Agreed grace period is 3 months.</li> </ul> |  |  |

| <b>Investment Breakdown</b> |      |            |         |                          |          |         |         |  |
|-----------------------------|------|------------|---------|--------------------------|----------|---------|---------|--|
| Existing                    |      |            |         |                          | Proposed |         |         |  |
| Particulars                 | Qty. | Unit Price | Amount  | Qty Unit Amount Proposed |          |         |         |  |
|                             |      |            | (BDT)   | 1                        |          | (BDT)   | Total   |  |
| Jute Sack( Big )            | 2000 | 50         | 100,000 | 1500                     | 50       | 75,000  | 175,000 |  |
| Jute Sack( Small )          | 1000 | 50         | 50,000  |                          |          |         |         |  |
| Plastic Sack (Big)          | 2770 | 18         | 49,860  | 0                        | 0        | 0       | 49,860  |  |
| Plastic Sack                | 2000 | 50         | 100,000 | 500                      | 50       | 25,000  | 125,000 |  |
| (Small)                     |      |            |         |                          |          |         |         |  |
| Total                       | 7770 | 0          | 300,000 | 3000                     | 0        | 100,000 | 400,000 |  |