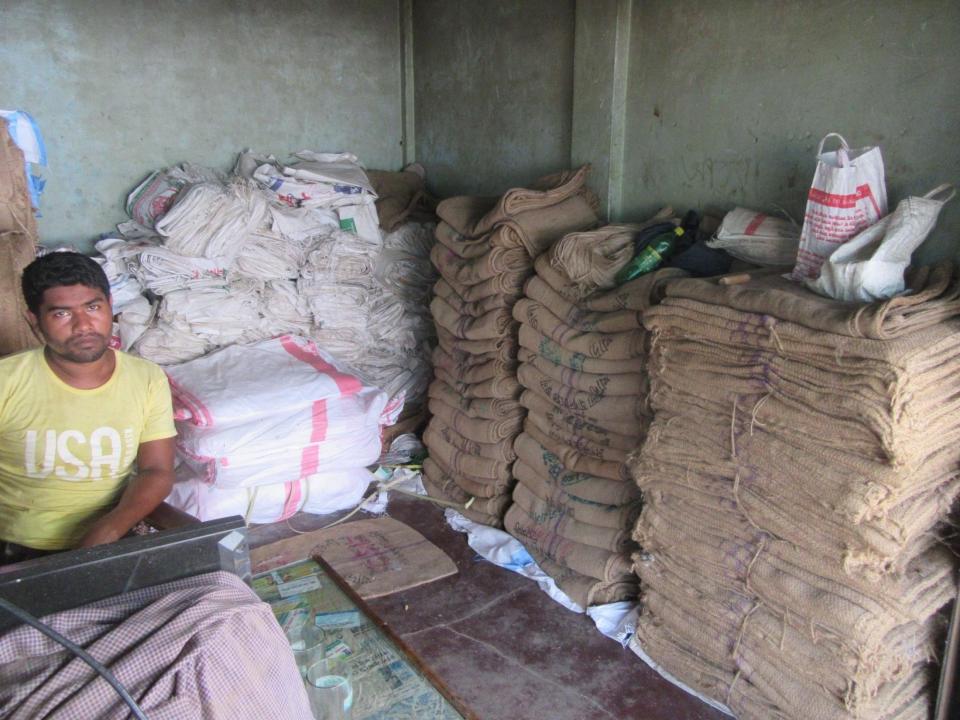

| Business Name                                     | • | ENAMUL TRADERS                                                                                                                                                                                                                                                                                                                                                                                      |  |  |
|---------------------------------------------------|---|-----------------------------------------------------------------------------------------------------------------------------------------------------------------------------------------------------------------------------------------------------------------------------------------------------------------------------------------------------------------------------------------------------|--|--|
| Location                                          | : | Chapapur Road, Chormoni, Dupchachia                                                                                                                                                                                                                                                                                                                                                                 |  |  |
| Total Investment in BDT                           | : | BDT 400,000/-                                                                                                                                                                                                                                                                                                                                                                                       |  |  |
| Financing                                         | : | Self BDT 300,000/-(from existing business) 75% Required Investment BDT 100,000/-(as equity) 25%                                                                                                                                                                                                                                                                                                     |  |  |
| Present salary/drawings from business (estimates) | : | BDT 5,000/-                                                                                                                                                                                                                                                                                                                                                                                         |  |  |
| Proposed Salary                                   | : | BDT 5,000/-                                                                                                                                                                                                                                                                                                                                                                                         |  |  |
| Size of shop                                      | : | 14 ft x 12 ft = 168 square ft                                                                                                                                                                                                                                                                                                                                                                       |  |  |
| Implementation                                    | : | <ul> <li>The business is planned to be scaled up by investment in existing goods like; Sacks</li> <li>Average 20% gain on sale.</li> <li>The business is operating by entrepreneur. Existing 04 employee.</li> <li>02 will be appointed after receiving the equity money.</li> <li>The shop is own.</li> <li>Collects goods from Bogura, Dhaka</li> <li>Agreed grace period is 3 months.</li> </ul> |  |  |

| <b>Investment Breakdown</b> |      |            |         |                          |          |         |         |  |
|-----------------------------|------|------------|---------|--------------------------|----------|---------|---------|--|
| Existing                    |      |            |         |                          | Proposed |         |         |  |
| Particulars                 | Qty. | Unit Price | Amount  | Qty Unit Amount Proposed |          |         |         |  |
|                             |      |            | (BDT)   | 1                        |          | (BDT)   | Total   |  |
| Jute Sack( Big )            | 2000 | 50         | 100,000 | 1500                     | 50       | 75,000  | 175,000 |  |
| Jute Sack( Small )          | 1000 | 50         | 50,000  |                          |          |         |         |  |
| Plastic Sack (Big)          | 2770 | 18         | 49,860  | 0                        | 0        | 0       | 49,860  |  |
| Plastic Sack                | 2000 | 50         | 100,000 | 500                      | 50       | 25,000  | 125,000 |  |
| (Small)                     |      |            |         |                          |          |         |         |  |
| Total                       | 7770 | 0          | 300,000 | 3000                     | 0        | 100,000 | 400,000 |  |