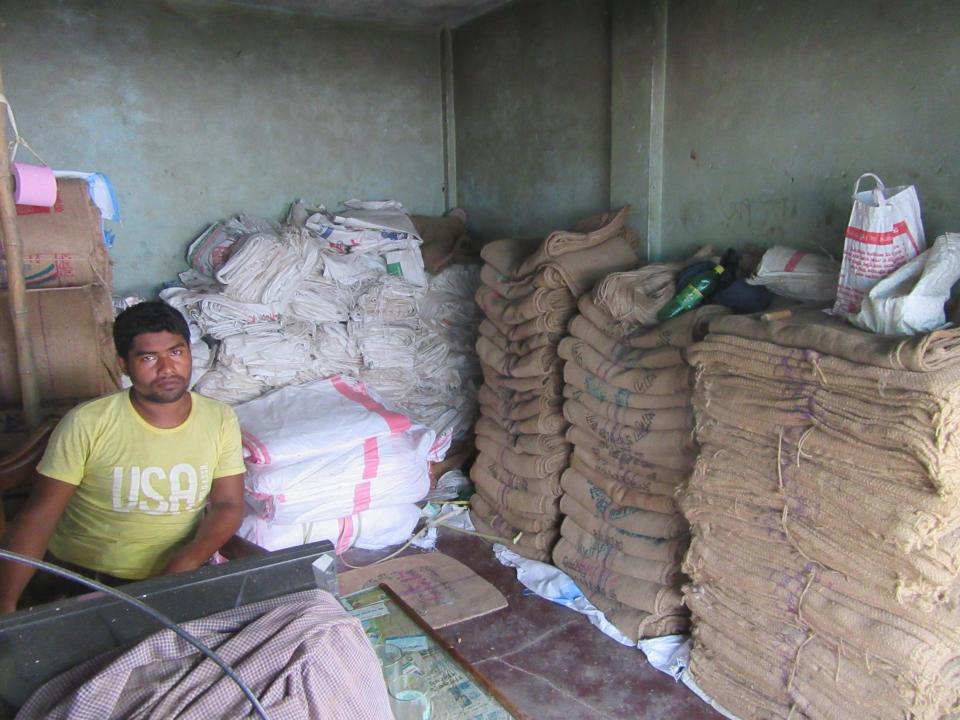

| Business Name                                     | • | ENAMUL TRADERS                                                                                                                                                                                                                                                                                                                                                                                      |  |  |
|---------------------------------------------------|---|-----------------------------------------------------------------------------------------------------------------------------------------------------------------------------------------------------------------------------------------------------------------------------------------------------------------------------------------------------------------------------------------------------|--|--|
| Location                                          | : | Chapapur Road, Chormoni, Dupchachia                                                                                                                                                                                                                                                                                                                                                                 |  |  |
| Total Investment in BDT                           | : | BDT 400,000/-                                                                                                                                                                                                                                                                                                                                                                                       |  |  |
| Financing                                         | : | Self BDT 300,000/-(from existing business) 75% Required Investment BDT 100,000/-(as equity) 25%                                                                                                                                                                                                                                                                                                     |  |  |
| Present salary/drawings from business (estimates) | : | BDT 5,000/-                                                                                                                                                                                                                                                                                                                                                                                         |  |  |
| Proposed Salary                                   | : | BDT 5,000/-                                                                                                                                                                                                                                                                                                                                                                                         |  |  |
| Size of shop                                      | : | 14 ft x 12 ft = 168 square ft                                                                                                                                                                                                                                                                                                                                                                       |  |  |
| Implementation                                    | : | <ul> <li>The business is planned to be scaled up by investment in existing goods like; Sacks</li> <li>Average 20% gain on sale.</li> <li>The business is operating by entrepreneur. Existing 04 employee.</li> <li>02 will be appointed after receiving the equity money.</li> <li>The shop is own.</li> <li>Collects goods from Bogura, Dhaka</li> <li>Agreed grace period is 3 months.</li> </ul> |  |  |

| <b>Investment Breakdown</b> |      |            |         |                          |          |         |         |  |
|-----------------------------|------|------------|---------|--------------------------|----------|---------|---------|--|
| Existing                    |      |            |         |                          | Proposed |         |         |  |
| Particulars                 | Qty. | Unit Price | Amount  | Qty Unit Amount Proposed |          |         |         |  |
|                             |      |            | (BDT)   | 1                        |          | (BDT)   | Total   |  |
| Jute Sack( Big )            | 2000 | 50         | 100,000 | 1500                     | 50       | 75,000  | 175,000 |  |
| Jute Sack( Small )          | 1000 | 50         | 50,000  |                          |          |         |         |  |
| Plastic Sack (Big)          | 2770 | 18         | 49,860  | 0                        | 0        | 0       | 49,860  |  |
| Plastic Sack                | 2000 | 50         | 100,000 | 500                      | 50       | 25,000  | 125,000 |  |
| (Small)                     |      |            |         |                          |          |         |         |  |
| Total                       | 7770 | 0          | 300,000 | 3000                     | 0        | 100,000 | 400,000 |  |