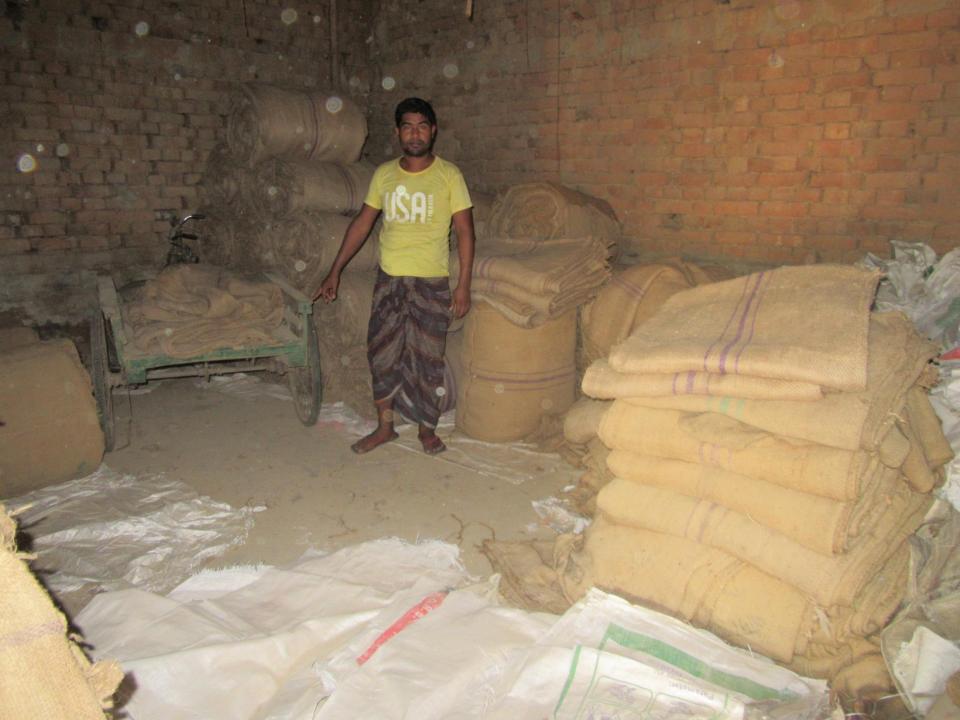

| Business Name                                     | • | ENAMUL TRADERS                                                                                                                                                                                                                                                                                                                                                                                      |  |  |
|---------------------------------------------------|---|-----------------------------------------------------------------------------------------------------------------------------------------------------------------------------------------------------------------------------------------------------------------------------------------------------------------------------------------------------------------------------------------------------|--|--|
| Location                                          | : | Chapapur Road, Chormoni, Dupchachia                                                                                                                                                                                                                                                                                                                                                                 |  |  |
| Total Investment in BDT                           | : | BDT 400,000/-                                                                                                                                                                                                                                                                                                                                                                                       |  |  |
| Financing                                         | : | Self BDT 300,000/-(from existing business) 75% Required Investment BDT 100,000/-(as equity) 25%                                                                                                                                                                                                                                                                                                     |  |  |
| Present salary/drawings from business (estimates) | : | BDT 5,000/-                                                                                                                                                                                                                                                                                                                                                                                         |  |  |
| Proposed Salary                                   | : | BDT 5,000/-                                                                                                                                                                                                                                                                                                                                                                                         |  |  |
| Size of shop                                      | : | 14 ft x 12 ft = 168 square ft                                                                                                                                                                                                                                                                                                                                                                       |  |  |
| Implementation                                    | : | <ul> <li>The business is planned to be scaled up by investment in existing goods like; Sacks</li> <li>Average 20% gain on sale.</li> <li>The business is operating by entrepreneur. Existing 04 employee.</li> <li>02 will be appointed after receiving the equity money.</li> <li>The shop is own.</li> <li>Collects goods from Bogura, Dhaka</li> <li>Agreed grace period is 3 months.</li> </ul> |  |  |

| <b>Investment Breakdown</b> |      |            |         |                          |          |         |         |  |
|-----------------------------|------|------------|---------|--------------------------|----------|---------|---------|--|
| Existing                    |      |            |         |                          | Proposed |         |         |  |
| Particulars                 | Qty. | Unit Price | Amount  | Qty Unit Amount Proposed |          |         |         |  |
|                             |      |            | (BDT)   | 1                        |          | (BDT)   | Total   |  |
| Jute Sack( Big )            | 2000 | 50         | 100,000 | 1500                     | 50       | 75,000  | 175,000 |  |
| Jute Sack( Small )          | 1000 | 50         | 50,000  |                          |          |         |         |  |
| Plastic Sack (Big)          | 2770 | 18         | 49,860  | 0                        | 0        | 0       | 49,860  |  |
| Plastic Sack                | 2000 | 50         | 100,000 | 500                      | 50       | 25,000  | 125,000 |  |
| (Small)                     |      |            |         |                          |          |         |         |  |
| Total                       | 7770 | 0          | 300,000 | 3000                     | 0        | 100,000 | 400,000 |  |