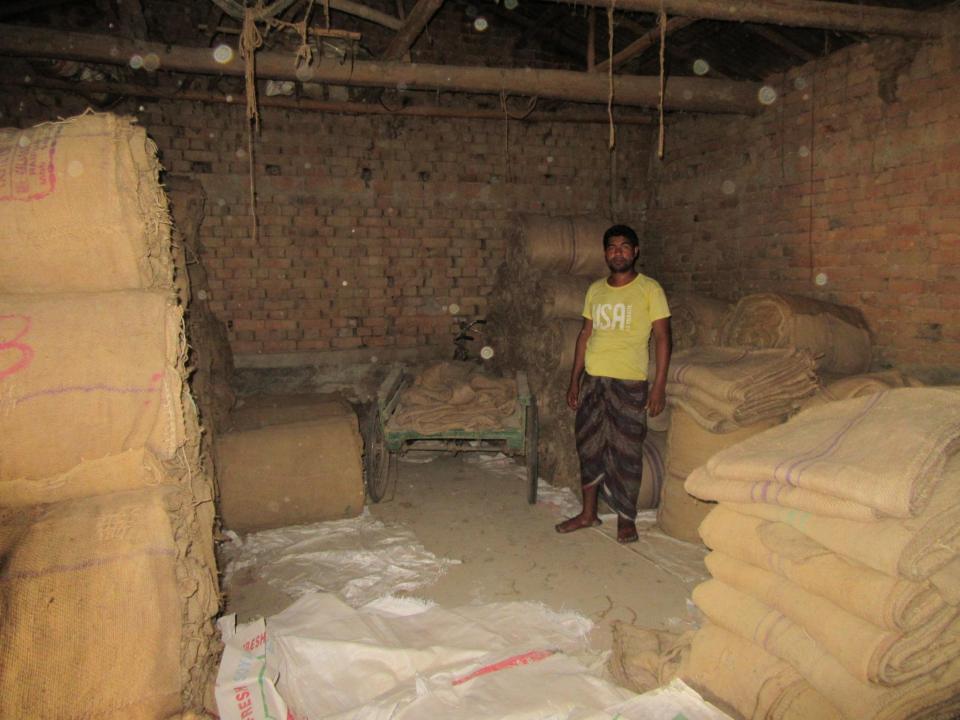

| Business Name                                     | • | ENAMUL TRADERS                                                                                                                                                                                                                                                                                                                                                                                      |  |  |
|---------------------------------------------------|---|-----------------------------------------------------------------------------------------------------------------------------------------------------------------------------------------------------------------------------------------------------------------------------------------------------------------------------------------------------------------------------------------------------|--|--|
| Location                                          | : | Chapapur Road, Chormoni, Dupchachia                                                                                                                                                                                                                                                                                                                                                                 |  |  |
| Total Investment in BDT                           | : | BDT 400,000/-                                                                                                                                                                                                                                                                                                                                                                                       |  |  |
| Financing                                         | : | Self BDT 300,000/-(from existing business) 75% Required Investment BDT 100,000/-(as equity) 25%                                                                                                                                                                                                                                                                                                     |  |  |
| Present salary/drawings from business (estimates) | : | BDT 5,000/-                                                                                                                                                                                                                                                                                                                                                                                         |  |  |
| Proposed Salary                                   | : | BDT 5,000/-                                                                                                                                                                                                                                                                                                                                                                                         |  |  |
| Size of shop                                      | : | 14 ft x 12 ft = 168 square ft                                                                                                                                                                                                                                                                                                                                                                       |  |  |
| Implementation                                    | : | <ul> <li>The business is planned to be scaled up by investment in existing goods like; Sacks</li> <li>Average 20% gain on sale.</li> <li>The business is operating by entrepreneur. Existing 04 employee.</li> <li>02 will be appointed after receiving the equity money.</li> <li>The shop is own.</li> <li>Collects goods from Bogura, Dhaka</li> <li>Agreed grace period is 3 months.</li> </ul> |  |  |

| <b>Investment Breakdown</b> |      |            |         |                          |          |         |         |  |
|-----------------------------|------|------------|---------|--------------------------|----------|---------|---------|--|
| Existing                    |      |            |         |                          | Proposed |         |         |  |
| Particulars                 | Qty. | Unit Price | Amount  | Qty Unit Amount Proposed |          |         |         |  |
|                             |      |            | (BDT)   | 1                        |          | (BDT)   | Total   |  |
| Jute Sack( Big )            | 2000 | 50         | 100,000 | 1500                     | 50       | 75,000  | 175,000 |  |
| Jute Sack( Small )          | 1000 | 50         | 50,000  |                          |          |         |         |  |
| Plastic Sack (Big)          | 2770 | 18         | 49,860  | 0                        | 0        | 0       | 49,860  |  |
| Plastic Sack                | 2000 | 50         | 100,000 | 500                      | 50       | 25,000  | 125,000 |  |
| (Small)                     |      |            |         |                          |          |         |         |  |
| Total                       | 7770 | 0          | 300,000 | 3000                     | 0        | 100,000 | 400,000 |  |