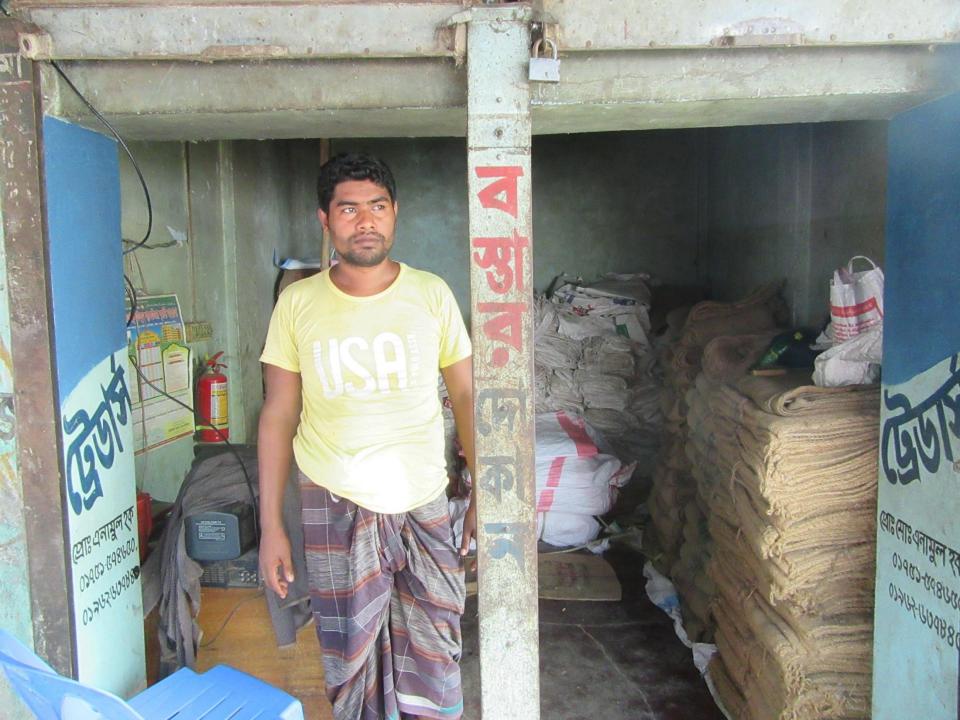

| Business Name                                     | • | ENAMUL TRADERS                                                                                                                                                                                                                                                                                                                                                                                      |  |  |
|---------------------------------------------------|---|-----------------------------------------------------------------------------------------------------------------------------------------------------------------------------------------------------------------------------------------------------------------------------------------------------------------------------------------------------------------------------------------------------|--|--|
| Location                                          | : | Chapapur Road, Chormoni, Dupchachia                                                                                                                                                                                                                                                                                                                                                                 |  |  |
| Total Investment in BDT                           | : | BDT 400,000/-                                                                                                                                                                                                                                                                                                                                                                                       |  |  |
| Financing                                         | : | Self BDT 300,000/-(from existing business) 75% Required Investment BDT 100,000/-(as equity) 25%                                                                                                                                                                                                                                                                                                     |  |  |
| Present salary/drawings from business (estimates) | : | BDT 5,000/-                                                                                                                                                                                                                                                                                                                                                                                         |  |  |
| Proposed Salary                                   | : | BDT 5,000/-                                                                                                                                                                                                                                                                                                                                                                                         |  |  |
| Size of shop                                      | : | 14 ft x 12 ft = 168 square ft                                                                                                                                                                                                                                                                                                                                                                       |  |  |
| Implementation                                    | : | <ul> <li>The business is planned to be scaled up by investment in existing goods like; Sacks</li> <li>Average 20% gain on sale.</li> <li>The business is operating by entrepreneur. Existing 04 employee.</li> <li>02 will be appointed after receiving the equity money.</li> <li>The shop is own.</li> <li>Collects goods from Bogura, Dhaka</li> <li>Agreed grace period is 3 months.</li> </ul> |  |  |