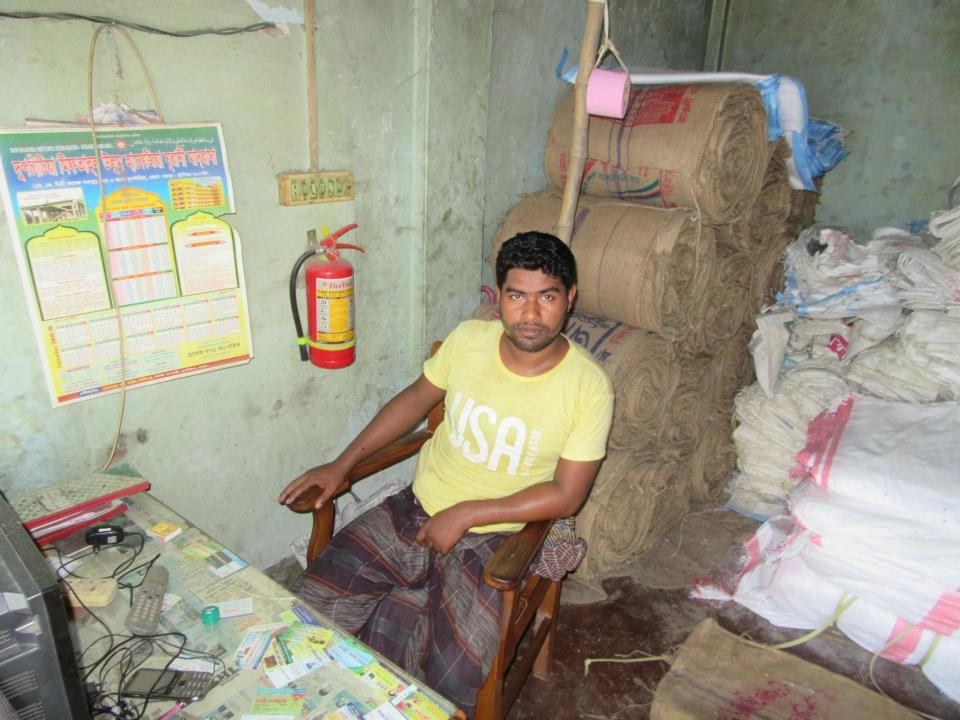

| Business Name                                     | • | ENAMUL TRADERS                                                                                                                                                                                                                                                                                                                                                                                      |  |  |
|---------------------------------------------------|---|-----------------------------------------------------------------------------------------------------------------------------------------------------------------------------------------------------------------------------------------------------------------------------------------------------------------------------------------------------------------------------------------------------|--|--|
| Location                                          | : | Chapapur Road, Chormoni, Dupchachia                                                                                                                                                                                                                                                                                                                                                                 |  |  |
| Total Investment in BDT                           | : | BDT 400,000/-                                                                                                                                                                                                                                                                                                                                                                                       |  |  |
| Financing                                         | : | Self BDT 300,000/-(from existing business) 75% Required Investment BDT 100,000/-(as equity) 25%                                                                                                                                                                                                                                                                                                     |  |  |
| Present salary/drawings from business (estimates) | : | BDT 5,000/-                                                                                                                                                                                                                                                                                                                                                                                         |  |  |
| Proposed Salary                                   | : | BDT 5,000/-                                                                                                                                                                                                                                                                                                                                                                                         |  |  |
| Size of shop                                      | : | 14 ft x 12 ft = 168 square ft                                                                                                                                                                                                                                                                                                                                                                       |  |  |
| Implementation                                    | : | <ul> <li>The business is planned to be scaled up by investment in existing goods like; Sacks</li> <li>Average 20% gain on sale.</li> <li>The business is operating by entrepreneur. Existing 04 employee.</li> <li>02 will be appointed after receiving the equity money.</li> <li>The shop is own.</li> <li>Collects goods from Bogura, Dhaka</li> <li>Agreed grace period is 3 months.</li> </ul> |  |  |