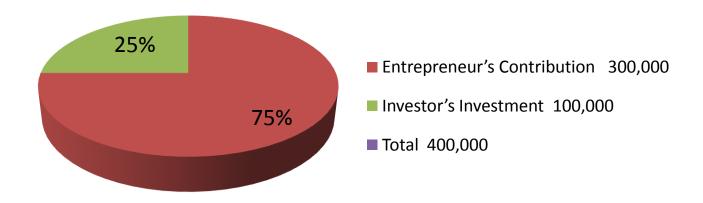

| Business Name                                     | • | ENAMUL TRADERS                                                                                                                                                                                                                                                                                                                                                                                      |  |  |
|---------------------------------------------------|---|-----------------------------------------------------------------------------------------------------------------------------------------------------------------------------------------------------------------------------------------------------------------------------------------------------------------------------------------------------------------------------------------------------|--|--|
| Location                                          | : | Chapapur Road, Chormoni, Dupchachia                                                                                                                                                                                                                                                                                                                                                                 |  |  |
| Total Investment in BDT                           | : | BDT 400,000/-                                                                                                                                                                                                                                                                                                                                                                                       |  |  |
| Financing                                         | : | Self BDT 300,000/-(from existing business) 75% Required Investment BDT 100,000/-(as equity) 25%                                                                                                                                                                                                                                                                                                     |  |  |
| Present salary/drawings from business (estimates) | : | BDT 5,000/-                                                                                                                                                                                                                                                                                                                                                                                         |  |  |
| Proposed Salary                                   | : | BDT 5,000/-                                                                                                                                                                                                                                                                                                                                                                                         |  |  |
| Size of shop                                      | : | 14 ft x 12 ft = 168 square ft                                                                                                                                                                                                                                                                                                                                                                       |  |  |
| Implementation                                    | : | <ul> <li>The business is planned to be scaled up by investment in existing goods like; Sacks</li> <li>Average 20% gain on sale.</li> <li>The business is operating by entrepreneur. Existing 04 employee.</li> <li>02 will be appointed after receiving the equity money.</li> <li>The shop is own.</li> <li>Collects goods from Bogura, Dhaka</li> <li>Agreed grace period is 3 months.</li> </ul> |  |  |

| <b>Investment Breakdown</b> |      |            |         |                          |          |         |         |  |
|-----------------------------|------|------------|---------|--------------------------|----------|---------|---------|--|
| Existing                    |      |            |         |                          | Proposed |         |         |  |
| Particulars                 | Qty. | Unit Price | Amount  | Qty Unit Amount Proposed |          |         |         |  |
|                             |      |            | (BDT)   | 1                        |          | (BDT)   | Total   |  |
| Jute Sack( Big )            | 2000 | 50         | 100,000 | 1500                     | 50       | 75,000  | 175,000 |  |
| Jute Sack( Small )          | 1000 | 50         | 50,000  |                          |          |         |         |  |
| Plastic Sack (Big)          | 2770 | 18         | 49,860  | 0                        | 0        | 0       | 49,860  |  |
| Plastic Sack                | 2000 | 50         | 100,000 | 500                      | 50       | 25,000  | 125,000 |  |
| (Small)                     |      |            |         |                          |          |         |         |  |
| Total                       | 7770 | 0          | 300,000 | 3000                     | 0        | 100,000 | 400,000 |  |