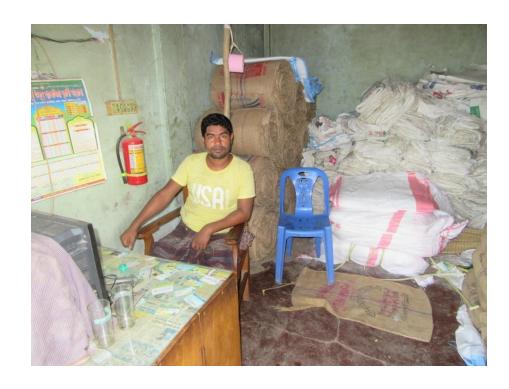

| Business Name                                     | • | ENAMUL TRADERS                                                                                                                                                                                                                                                                                                                                                                                      |  |  |
|---------------------------------------------------|---|-----------------------------------------------------------------------------------------------------------------------------------------------------------------------------------------------------------------------------------------------------------------------------------------------------------------------------------------------------------------------------------------------------|--|--|
| Location                                          | : | Chapapur Road, Chormoni, Dupchachia                                                                                                                                                                                                                                                                                                                                                                 |  |  |
| Total Investment in BDT                           | : | BDT 400,000/-                                                                                                                                                                                                                                                                                                                                                                                       |  |  |
| Financing                                         | : | Self BDT 300,000/-(from existing business) 75% Required Investment BDT 100,000/-(as equity) 25%                                                                                                                                                                                                                                                                                                     |  |  |
| Present salary/drawings from business (estimates) | : | BDT 5,000/-                                                                                                                                                                                                                                                                                                                                                                                         |  |  |
| Proposed Salary                                   | : | BDT 5,000/-                                                                                                                                                                                                                                                                                                                                                                                         |  |  |
| Size of shop                                      | : | 14 ft x 12 ft = 168 square ft                                                                                                                                                                                                                                                                                                                                                                       |  |  |
| Implementation                                    | : | <ul> <li>The business is planned to be scaled up by investment in existing goods like; Sacks</li> <li>Average 20% gain on sale.</li> <li>The business is operating by entrepreneur. Existing 04 employee.</li> <li>02 will be appointed after receiving the equity money.</li> <li>The shop is own.</li> <li>Collects goods from Bogura, Dhaka</li> <li>Agreed grace period is 3 months.</li> </ul> |  |  |