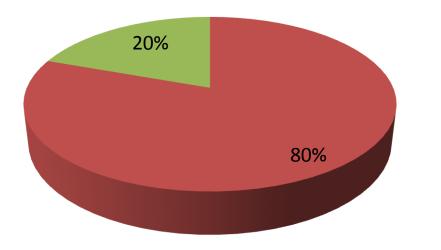

| Proposed Nobin Udyokta Business Info                 |   |                                                                                                                                                                                                                                                                                                                                                                                                             |  |  |
|------------------------------------------------------|---|-------------------------------------------------------------------------------------------------------------------------------------------------------------------------------------------------------------------------------------------------------------------------------------------------------------------------------------------------------------------------------------------------------------|--|--|
| Business Name                                        | : | MA FURNITURE                                                                                                                                                                                                                                                                                                                                                                                                |  |  |
| Location                                             | : | Kapapur road, choumohoni bazar, Dupchachia                                                                                                                                                                                                                                                                                                                                                                  |  |  |
| Total Investment in BDT                              | : | BDT 410000/-                                                                                                                                                                                                                                                                                                                                                                                                |  |  |
| Financing                                            | : | Self BDT 330000/-(from existing business) 80%                                                                                                                                                                                                                                                                                                                                                               |  |  |
|                                                      |   | Required Investment BDT 80000 /-(as equity) 20%                                                                                                                                                                                                                                                                                                                                                             |  |  |
| Present salary/drawings<br>from business (estimates) | : | BDT 5,000/-                                                                                                                                                                                                                                                                                                                                                                                                 |  |  |
| Proposed Salary                                      | : | BDT 5,000/-                                                                                                                                                                                                                                                                                                                                                                                                 |  |  |
| Size of shop                                         | : | 38 ft x 45 ft= 755 square ft                                                                                                                                                                                                                                                                                                                                                                                |  |  |
| Implementation                                       | : | <ul> <li>The business is planned to be scaled up by investment in existing goods like; Furniture etc.</li> <li>Average 40% gain on sale.</li> <li>The business is operating by entrepreneur. Existing 9 employees. After getting equity fund 2 employee will be appointed</li> <li>The shop is rented.</li> <li>Collects goods from Dupchachia, Bogra.</li> <li>Agreed grace period is 3 months.</li> </ul> |  |  |