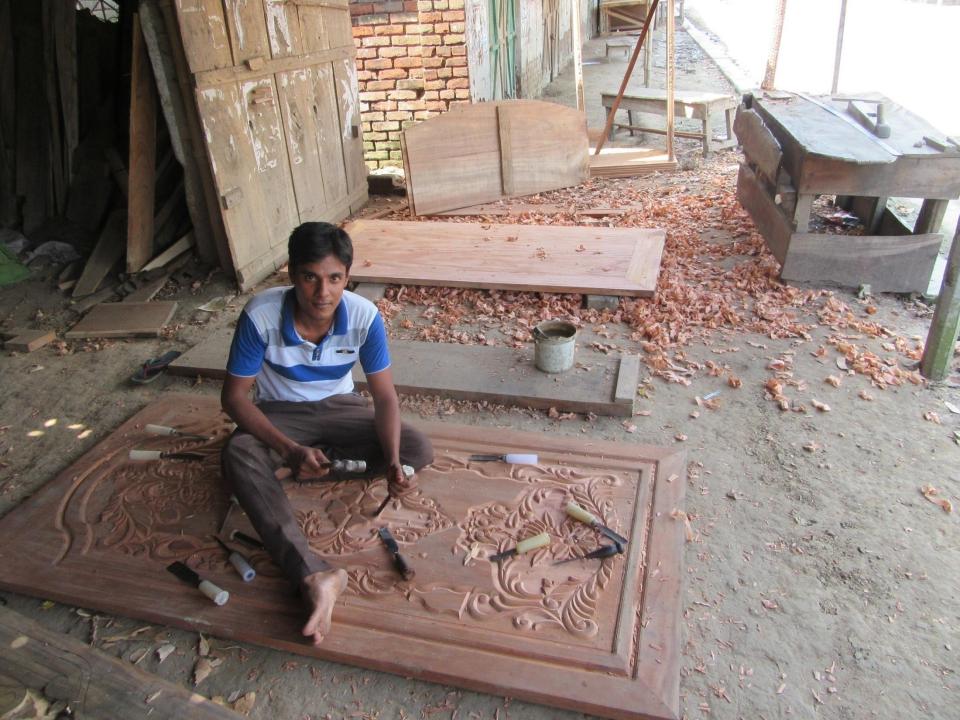

| Proposed Nobin Udyokta Business Info                 |   |                                                                                                                                                                                                                                                                                                                                                                                                             |  |  |
|------------------------------------------------------|---|-------------------------------------------------------------------------------------------------------------------------------------------------------------------------------------------------------------------------------------------------------------------------------------------------------------------------------------------------------------------------------------------------------------|--|--|
| Business Name                                        | : | MA FURNITURE                                                                                                                                                                                                                                                                                                                                                                                                |  |  |
| Location                                             | : | Kapapur road, choumohoni bazar, Dupchachia                                                                                                                                                                                                                                                                                                                                                                  |  |  |
| Total Investment in BDT                              | : | BDT 410000/-                                                                                                                                                                                                                                                                                                                                                                                                |  |  |
| Financing                                            | : | Self BDT 330000/-(from existing business) 80%                                                                                                                                                                                                                                                                                                                                                               |  |  |
|                                                      |   | Required Investment BDT 80000 /-(as equity) 20%                                                                                                                                                                                                                                                                                                                                                             |  |  |
| Present salary/drawings<br>from business (estimates) | : | BDT 5,000/-                                                                                                                                                                                                                                                                                                                                                                                                 |  |  |
| Proposed Salary                                      | : | BDT 5,000/-                                                                                                                                                                                                                                                                                                                                                                                                 |  |  |
| Size of shop                                         | : | 38 ft x 45 ft= 755 square ft                                                                                                                                                                                                                                                                                                                                                                                |  |  |
| Implementation                                       | : | <ul> <li>The business is planned to be scaled up by investment in existing goods like; Furniture etc.</li> <li>Average 40% gain on sale.</li> <li>The business is operating by entrepreneur. Existing 9 employees. After getting equity fund 2 employee will be appointed</li> <li>The shop is rented.</li> <li>Collects goods from Dupchachia, Bogra.</li> <li>Agreed grace period is 3 months.</li> </ul> |  |  |

# Strength

Employment: Self: 09 Family:0 Others:0 Experience & Skill : 06 Years Quality goods & services; Skill and experience;