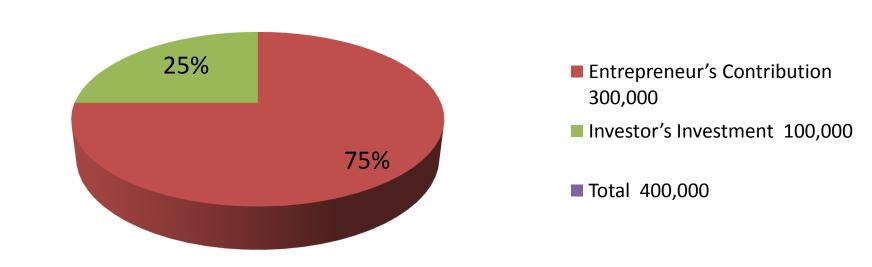

#### **Investment Breakdown**

|             | Proposed |                   |         |      |       |         |          |
|-------------|----------|-------------------|---------|------|-------|---------|----------|
| Particulars | Qty.     | <b>Unit Price</b> | Amount  | Qty  | Unit  | Amount  | Proposed |
|             |          |                   | (BDT)   |      | Price | (BDT)   | Total    |
| Antibiotic  | 1000     | 100               | 100,000 | 500  | 100   | 50,000  | 150,000  |
| Injection   | 250      | 100               | 25,000  | 1000 | 25    | 25,000  | 50,000   |
| sirap       | 750      | 100               | 75,000  | 250  | 100   | 25,000  | 100,000  |
| Others      | 1000     | 100               | 100,000 | 0    | 0     | 0       | 100,000  |
| Security    |          |                   | 130,000 |      |       |         | 130,000  |
| Total       | 3000     |                   | 300,000 | 1750 |       | 100,000 | 400,000  |