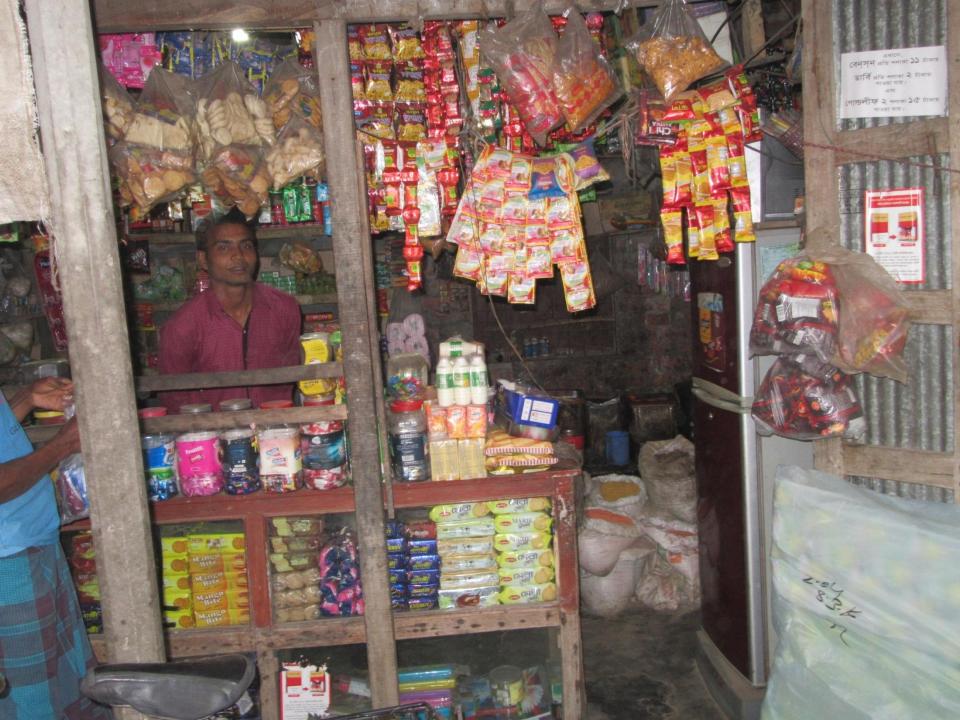

#### BRIEF HISTORY OF GB LOAN UTILIZATION BY HIS FAMILY

MST. ROSHIDA BEGUM joined Grameen Bank since 18 years ago. She gradually took loan from GB. Utilize loan in business.

| Proposed Nobin Udyokta Business Info              |   |                                                                                                                                                                                                                                                                                                                                                          |  |
|---------------------------------------------------|---|----------------------------------------------------------------------------------------------------------------------------------------------------------------------------------------------------------------------------------------------------------------------------------------------------------------------------------------------------------|--|
| Business Name                                     | : | SABUJ STORE                                                                                                                                                                                                                                                                                                                                              |  |
| Location                                          | : | Lalubarpul, Dupchachia, Bogra                                                                                                                                                                                                                                                                                                                            |  |
| Total Investment in BDT                           | : | BDT 210,000/-                                                                                                                                                                                                                                                                                                                                            |  |
| Financing                                         | : | Self BDT 150,000/-(from existing business) 71% Required Investment BDT 60,000/-(as equity) 29%                                                                                                                                                                                                                                                           |  |
| Present salary/drawings from business (estimates) | : | BDT 5,000/-                                                                                                                                                                                                                                                                                                                                              |  |
| Proposed Salary                                   | : | BDT 5,000/-                                                                                                                                                                                                                                                                                                                                              |  |
| Size of shop                                      | : | 20ft x 12ft= 240square ft                                                                                                                                                                                                                                                                                                                                |  |
| Security of the shop                              | : | BDT 26,000/-                                                                                                                                                                                                                                                                                                                                             |  |
| Implementation                                    | • | <ul> <li>The business is planned to be scaled up by investment in existing goods like; Grocery Item etc.</li> <li>Average 15% gain on sale.</li> <li>The business is operating by entrepreneur. Existing two employee.</li> <li>The shop is rented.</li> <li>Collects goods from Dupchachia, Bogra.</li> <li>Agreed grace period is 3 months.</li> </ul> |  |

# Pictures