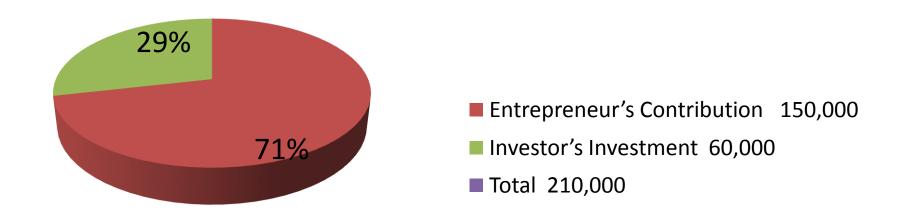

#### BRIEF HISTORY OF GB LOAN UTILIZATION BY HIS FAMILY

MST. ROSHIDA BEGUM joined Grameen Bank since 18 years ago. She gradually took loan from GB. Utilize loan in business.

| Proposed Nobin Udyokta Business Info              |   |                                                                                                                                                                                                                                                                                                                                                          |  |
|---------------------------------------------------|---|----------------------------------------------------------------------------------------------------------------------------------------------------------------------------------------------------------------------------------------------------------------------------------------------------------------------------------------------------------|--|
| Business Name                                     | : | SABUJ STORE                                                                                                                                                                                                                                                                                                                                              |  |
| Location                                          | : | Lalubarpul, Dupchachia, Bogra                                                                                                                                                                                                                                                                                                                            |  |
| Total Investment in BDT                           | : | BDT 210,000/-                                                                                                                                                                                                                                                                                                                                            |  |
| Financing                                         | : | Self BDT 150,000/-(from existing business) 71% Required Investment BDT 60,000/-(as equity) 29%                                                                                                                                                                                                                                                           |  |
| Present salary/drawings from business (estimates) | : | BDT 5,000/-                                                                                                                                                                                                                                                                                                                                              |  |
| Proposed Salary                                   | : | BDT 5,000/-                                                                                                                                                                                                                                                                                                                                              |  |
| Size of shop                                      | : | 20ft x 12ft= 240square ft                                                                                                                                                                                                                                                                                                                                |  |
| Security of the shop                              | : | BDT 26,000/-                                                                                                                                                                                                                                                                                                                                             |  |
| Implementation                                    | • | <ul> <li>The business is planned to be scaled up by investment in existing goods like; Grocery Item etc.</li> <li>Average 15% gain on sale.</li> <li>The business is operating by entrepreneur. Existing two employee.</li> <li>The shop is rented.</li> <li>Collects goods from Dupchachia, Bogra.</li> <li>Agreed grace period is 3 months.</li> </ul> |  |

| Investment Breakdown            |          |          |                |  |  |
|---------------------------------|----------|----------|----------------|--|--|
| Particulars                     | Existing | Proposed | Proposed Total |  |  |
| Rice (5 x 2100)                 | 10,500   | 21,000   | 31,500         |  |  |
| Oil (1.5 x 18000)               | 25,000   | 18,000   | 43,000         |  |  |
| Flour (5 x 1200)                | 6,000    | 6,000    | 12,000         |  |  |
| Biscuit, Chanachur              | 10,000   | 4,000    | 14,000         |  |  |
| Soap, Washing Powder etc        | 45,000   | 1,000    | 46,000         |  |  |
| Soft Drinks, Biscuit, Chanachur | 33,500   | 0        | 33,500         |  |  |
| etc                             |          |          |                |  |  |
| Cosmetics                       | 20,000   | 10,000   | 30,000         |  |  |
| Total                           | 150,000  | 60,000   | 210,000        |  |  |