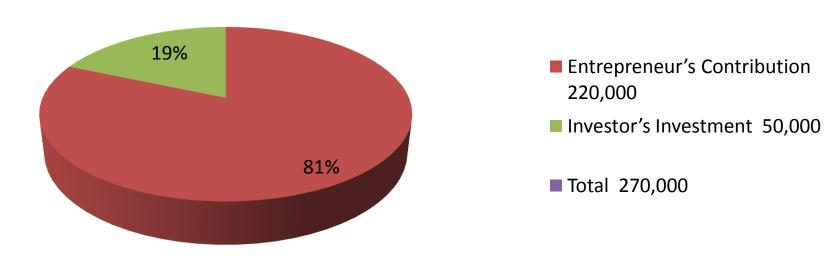

| Proposed Nobin Udyokta Business Info              |   |                                                                                                                                                                                                                                                                                                                                                                                                                           |  |  |
|---------------------------------------------------|---|---------------------------------------------------------------------------------------------------------------------------------------------------------------------------------------------------------------------------------------------------------------------------------------------------------------------------------------------------------------------------------------------------------------------------|--|--|
| Business Name                                     | : | SUROVI FURNITURE                                                                                                                                                                                                                                                                                                                                                                                                          |  |  |
| Location                                          | : | Choumohoni bazar, Dupchachia                                                                                                                                                                                                                                                                                                                                                                                              |  |  |
| Total Investment in BDT                           | : | BDT 170000/-                                                                                                                                                                                                                                                                                                                                                                                                              |  |  |
| Financing                                         | : | Self BDT 220000/-(from existing business) 81%                                                                                                                                                                                                                                                                                                                                                                             |  |  |
|                                                   |   | Required Investment BDT 50,000/-(as equity) 19%                                                                                                                                                                                                                                                                                                                                                                           |  |  |
| Present salary/drawings from business (estimates) | : | BDT 5,000/-                                                                                                                                                                                                                                                                                                                                                                                                               |  |  |
| Proposed Salary                                   | : | BDT 5,000/-                                                                                                                                                                                                                                                                                                                                                                                                               |  |  |
| Size of shop                                      | : | 20 ft x 10 ft= 200 square ft                                                                                                                                                                                                                                                                                                                                                                                              |  |  |
| Implementation                                    | : | <ul> <li>The business is planned to be scaled up by investment in existing goods like; furniture item etc.</li> <li>Average 35% gain on sale.</li> <li>The business is operating by entrepreneur. Existing 4 employees.</li> <li>After getting equity fund 2 employee will be appointed</li> <li>The shop is rented.</li> <li>Collects goods from Dupchachia, Bogra.</li> <li>Agreed grace period is 3 months.</li> </ul> |  |  |

| Investment Breakdown |          |            |                 |     |            |                 |                   |
|----------------------|----------|------------|-----------------|-----|------------|-----------------|-------------------|
|                      | Proposed |            |                 |     |            |                 |                   |
| Particulars          | Qty.     | Unit Price | Amount<br>(BDT) | Qty | Unit Price | Amount<br>(BDT) | Proposed<br>Total |
| Cot                  | 2        | 15000      | 30,000          |     |            | 0               | 30,000            |
| Dressing Table       | 4        | 5000       | 20,000          |     |            | 0               | 20,000            |
| Showcase             | 1        | 10000      | 10,000          |     |            | 0               | 10,000            |
| Wear drobe           | 1        | 18000      | 18,000          |     |            | 0               | 18,000            |
| self                 | 1        | 5000       | 5,000           |     |            | 0               | 5,000             |
| Вох                  | 30       | 150        | 4,500           |     |            | 0               | 4,500             |
| Mehegoni             | 0        | 0          | 0               | 10  | 2500       | 25,000          | 25,000            |
| Koroi                | 0        | 0          | 0               | 8   | 1000       | 8,000           | 8,000             |
| Wood                 | 0        | 0          | 0               | 5   | 2500       | 12,500          | 12,500            |
| Boroi                | 0        | 0          | 0               | 9   | 500        | 4,500           | 4,500             |
| Security             |          |            | 30,000          |     |            | 0               | 30,000            |
| Total                | 39       |            | 120,000         | 32  |            | 50,000          | 170,000           |