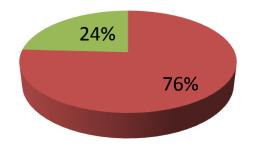

| Proposed Nobin Udyokta Business Info              |   |                                                                                                                                                                                                                                                                                                                                              |  |  |  |
|---------------------------------------------------|---|----------------------------------------------------------------------------------------------------------------------------------------------------------------------------------------------------------------------------------------------------------------------------------------------------------------------------------------------|--|--|--|
| Business Name                                     | : | AQIBUL MUSIC WORLD & ELECTRONIC                                                                                                                                                                                                                                                                                                              |  |  |  |
| Location                                          | : | Mail Bus Starnd, Dupchachia                                                                                                                                                                                                                                                                                                                  |  |  |  |
| Total Investment in BDT                           | : | BDT 290000/-                                                                                                                                                                                                                                                                                                                                 |  |  |  |
| Financing                                         | : | Self BDT 220000/-(from existing business) 76%                                                                                                                                                                                                                                                                                                |  |  |  |
|                                                   |   | Required Investment BDT 70,000/-(as equity) 24%                                                                                                                                                                                                                                                                                              |  |  |  |
| Present salary/drawings from business (estimates) | : | BDT 5,000/-                                                                                                                                                                                                                                                                                                                                  |  |  |  |
| Proposed Salary                                   | : | BDT 5,000/-                                                                                                                                                                                                                                                                                                                                  |  |  |  |
| Size of shop                                      | : | 8 ft x 12 ft= 96 square ft                                                                                                                                                                                                                                                                                                                   |  |  |  |
| Implementation                                    | : | <ul> <li>The business is planned to be scaled up by investment in existing goods like; Ceiling . fan, Table fan, Electric items, etc etc</li> <li>20% Gain of sale.</li> <li>The business is operating by entrepreneur. Existing no employee.</li> <li>Collects goods from Nowga,Bogura</li> <li>Agreed grace period is 3 months.</li> </ul> |  |  |  |