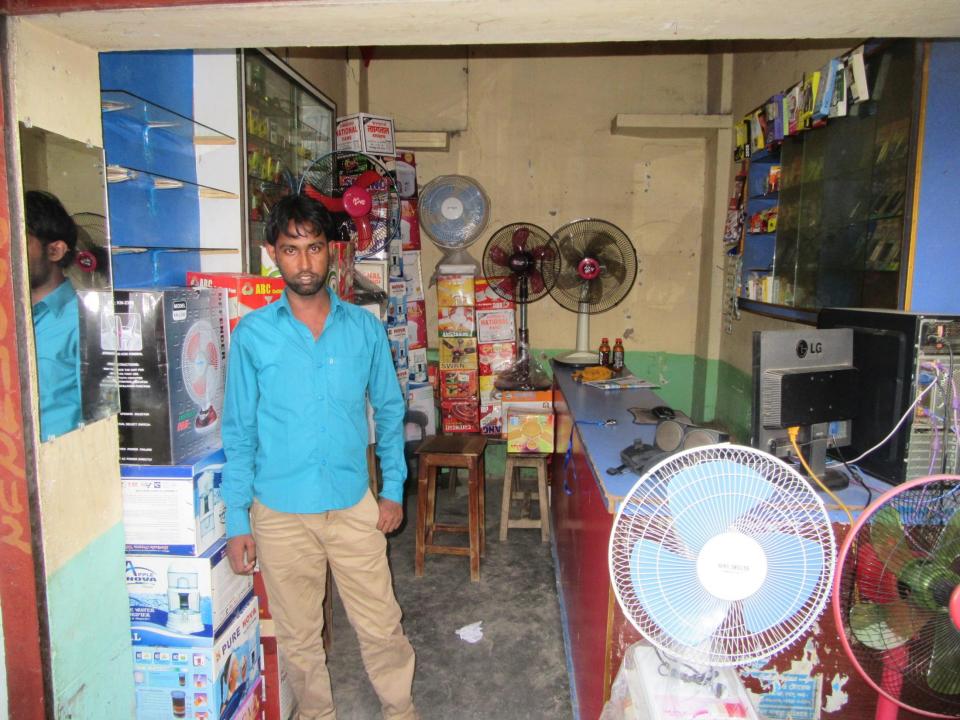

| Proposed Nobin Udyokta Business Info              |   |                                                                                                                                                                                                                                                                                                                                              |  |  |  |
|---------------------------------------------------|---|----------------------------------------------------------------------------------------------------------------------------------------------------------------------------------------------------------------------------------------------------------------------------------------------------------------------------------------------|--|--|--|
| Business Name                                     | : | AQIBUL MUSIC WORLD & ELECTRONIC                                                                                                                                                                                                                                                                                                              |  |  |  |
| Location                                          | : | Mail Bus Starnd, Dupchachia                                                                                                                                                                                                                                                                                                                  |  |  |  |
| Total Investment in BDT                           | : | BDT 290000/-                                                                                                                                                                                                                                                                                                                                 |  |  |  |
| Financing                                         | : | Self BDT 220000/-(from existing business) 76%                                                                                                                                                                                                                                                                                                |  |  |  |
|                                                   |   | Required Investment BDT 70,000/-(as equity) 24%                                                                                                                                                                                                                                                                                              |  |  |  |
| Present salary/drawings from business (estimates) | : | BDT 5,000/-                                                                                                                                                                                                                                                                                                                                  |  |  |  |
| Proposed Salary                                   | : | BDT 5,000/-                                                                                                                                                                                                                                                                                                                                  |  |  |  |
| Size of shop                                      | : | 8 ft x 12 ft= 96 square ft                                                                                                                                                                                                                                                                                                                   |  |  |  |
| Implementation                                    | : | <ul> <li>The business is planned to be scaled up by investment in existing goods like; Ceiling . fan, Table fan, Electric items, etc etc</li> <li>20% Gain of sale.</li> <li>The business is operating by entrepreneur. Existing no employee.</li> <li>Collects goods from Nowga,Bogura</li> <li>Agreed grace period is 3 months.</li> </ul> |  |  |  |

| Investment | <b>Breal</b> | kd | lown |
|------------|--------------|----|------|
|            |              | _  | _    |

|                | Ex   | isting     | Proposed |                |       |        |          |
|----------------|------|------------|----------|----------------|-------|--------|----------|
| Particulars    | Qty. | Unit Price | Amount   | Qty Unit Price |       | Amount | Proposed |
|                |      |            | (BDT)    | -              |       | (BDT)  | Total    |
| Cealing Fan    | 30   | 1400       | 42,000   | 25             | 1,400 | 35,000 | 77,000   |
| Table Fan      | 20   | 1100       | 22,000   | 20             | 1100  | 22,000 | 44,000   |
| Rice Cooker    | 5    | 1850       | 9,250    | 4              | 1850  | 7,400  | 16,650   |
| Dish Item      | 3    | 1120       | 3,360    | 2              | 1120  | 2,240  | 5,600    |
| Electric Items | 1    | 25000      | 25,000   | 1              | 3360  | 3,360  | 28,360   |
| Others         | 1    | 18390      | 18,390   | 0              | 0     | 0      | 18,390   |
| Security       | 1    | 100000     | 100,000  | 0              | 0     | 0      | 100,000  |
| Total          | 61   | 0          | 220,000  | 52             | 0     | 70,000 | 290,000  |