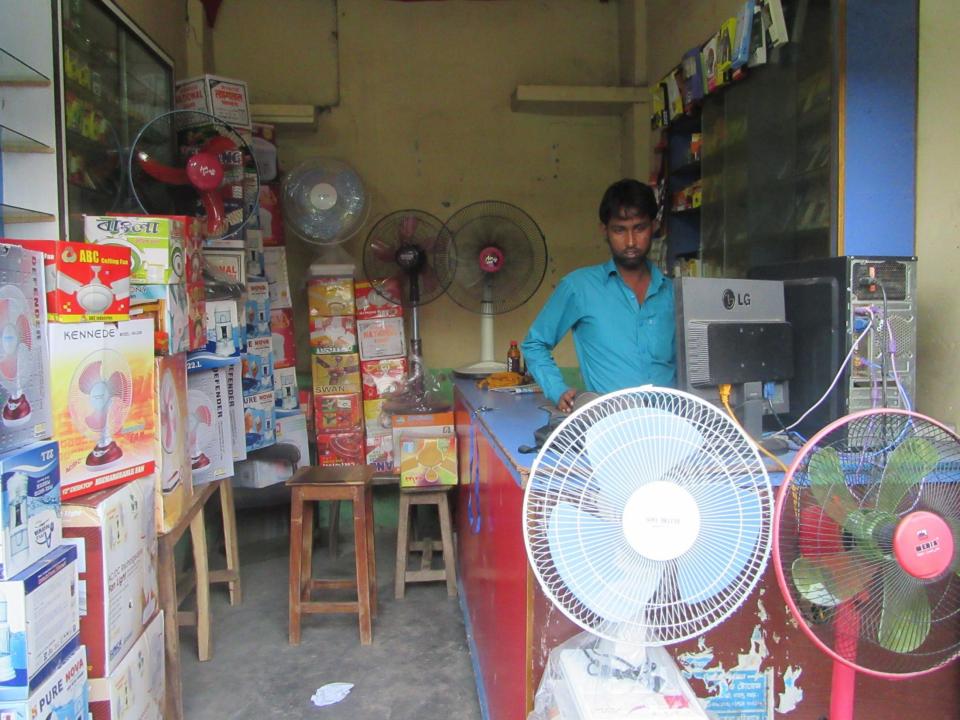

| Proposed Nobin Udyokta Business Info              |   |                                                                                                                                                                                                                                                                                                                                              |  |  |  |
|---------------------------------------------------|---|----------------------------------------------------------------------------------------------------------------------------------------------------------------------------------------------------------------------------------------------------------------------------------------------------------------------------------------------|--|--|--|
| Business Name                                     | : | AQIBUL MUSIC WORLD & ELECTRONIC                                                                                                                                                                                                                                                                                                              |  |  |  |
| Location                                          | : | Mail Bus Starnd, Dupchachia                                                                                                                                                                                                                                                                                                                  |  |  |  |
| Total Investment in BDT                           | : | BDT 290000/-                                                                                                                                                                                                                                                                                                                                 |  |  |  |
| Financing                                         | : | Self BDT 220000/-(from existing business) 76%                                                                                                                                                                                                                                                                                                |  |  |  |
|                                                   |   | Required Investment BDT 70,000/-(as equity) 24%                                                                                                                                                                                                                                                                                              |  |  |  |
| Present salary/drawings from business (estimates) | : | BDT 5,000/-                                                                                                                                                                                                                                                                                                                                  |  |  |  |
| Proposed Salary                                   | : | BDT 5,000/-                                                                                                                                                                                                                                                                                                                                  |  |  |  |
| Size of shop                                      | : | 8 ft x 12 ft= 96 square ft                                                                                                                                                                                                                                                                                                                   |  |  |  |
| Implementation                                    | : | <ul> <li>The business is planned to be scaled up by investment in existing goods like; Ceiling . fan, Table fan, Electric items, etc etc</li> <li>20% Gain of sale.</li> <li>The business is operating by entrepreneur. Existing no employee.</li> <li>Collects goods from Nowga,Bogura</li> <li>Agreed grace period is 3 months.</li> </ul> |  |  |  |

| Investment | <b>Breal</b> | kd | lown |
|------------|--------------|----|------|
|            |              | _  | _    |

|                | Ex   | isting     | Proposed |                |       |        |          |
|----------------|------|------------|----------|----------------|-------|--------|----------|
| Particulars    | Qty. | Unit Price | Amount   | Qty Unit Price |       | Amount | Proposed |
|                |      |            | (BDT)    | -              |       | (BDT)  | Total    |
| Cealing Fan    | 30   | 1400       | 42,000   | 25             | 1,400 | 35,000 | 77,000   |
| Table Fan      | 20   | 1100       | 22,000   | 20             | 1100  | 22,000 | 44,000   |
| Rice Cooker    | 5    | 1850       | 9,250    | 4              | 1850  | 7,400  | 16,650   |
| Dish Item      | 3    | 1120       | 3,360    | 2              | 1120  | 2,240  | 5,600    |
| Electric Items | 1    | 25000      | 25,000   | 1              | 3360  | 3,360  | 28,360   |
| Others         | 1    | 18390      | 18,390   | 0              | 0     | 0      | 18,390   |
| Security       | 1    | 100000     | 100,000  | 0              | 0     | 0      | 100,000  |
| Total          | 61   | 0          | 220,000  | 52             | 0     | 70,000 | 290,000  |