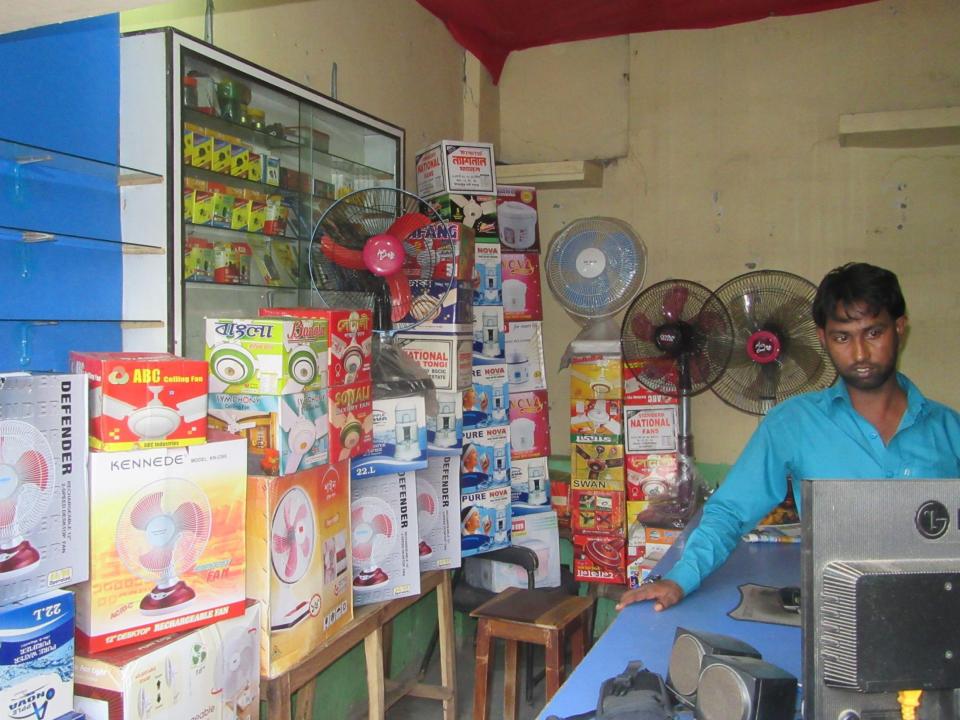

| Proposed Nobin Udyokta Business Info              |   |                                                                                                                                                                                                                                                                                                                                              |  |  |  |
|---------------------------------------------------|---|----------------------------------------------------------------------------------------------------------------------------------------------------------------------------------------------------------------------------------------------------------------------------------------------------------------------------------------------|--|--|--|
| Business Name                                     | : | AQIBUL MUSIC WORLD & ELECTRONIC                                                                                                                                                                                                                                                                                                              |  |  |  |
| Location                                          | : | Mail Bus Starnd, Dupchachia                                                                                                                                                                                                                                                                                                                  |  |  |  |
| Total Investment in BDT                           | : | BDT 290000/-                                                                                                                                                                                                                                                                                                                                 |  |  |  |
| Financing                                         | : | Self BDT 220000/-(from existing business) 76%                                                                                                                                                                                                                                                                                                |  |  |  |
|                                                   |   | Required Investment BDT 70,000/-(as equity) 24%                                                                                                                                                                                                                                                                                              |  |  |  |
| Present salary/drawings from business (estimates) | : | BDT 5,000/-                                                                                                                                                                                                                                                                                                                                  |  |  |  |
| Proposed Salary                                   | : | BDT 5,000/-                                                                                                                                                                                                                                                                                                                                  |  |  |  |
| Size of shop                                      | : | 8 ft x 12 ft= 96 square ft                                                                                                                                                                                                                                                                                                                   |  |  |  |
| Implementation                                    | : | <ul> <li>The business is planned to be scaled up by investment in existing goods like; Ceiling . fan, Table fan, Electric items, etc etc</li> <li>20% Gain of sale.</li> <li>The business is operating by entrepreneur. Existing no employee.</li> <li>Collects goods from Nowga,Bogura</li> <li>Agreed grace period is 3 months.</li> </ul> |  |  |  |