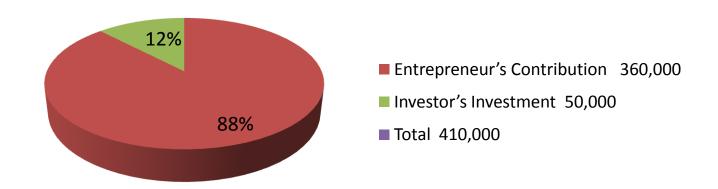

| Investment Breakdown |       |            |          |     |                   |        |          |
|----------------------|-------|------------|----------|-----|-------------------|--------|----------|
|                      | Exist | ing        | Proposed |     |                   |        |          |
| Particulars          | Qty.  | Unit Price | Amount   | Qty | <b>Unit Price</b> | Amount | Proposed |
|                      |       |            | (BDT)    |     |                   | (BDT)  | Total    |
| Door                 | 10    | 14000      | 140,000  | 100 | 128               | 12,800 | 152,800  |
| Janala               | 20    | 3000       | 60,000   | 0   | 0                 | 0      | 60,000   |
| Grill                | 20    | 1800       | 36,000   | 0   | 0                 | 0      | 36,000   |
| SS Pati              | 20    | 700        | 14,000   | 80  | 85                | 6,800  | 20,800   |
| Angle pati           | 1000  | 45         | 45,000   | 6   | 1000              | 6,000  | 51,000   |
| Bar Sir              | 500   | 70         | 35,000   | 0   | 0                 | 0      | 35,000   |
| SS Pipe              | 0     | 0          | 0        | 0   | 0                 | 0      | 0        |
| Pipe Tiangle         | 0     | 0          | 0        | 100 | 100               | 10,000 | 10,000   |
| Pipe Rectangle       | 0     | 0          | 0        | 100 | 100               | 10,000 | 10,000   |
| Others               | 0     | 0          | 0        | 1   | 4400              | 4,400  | 4,400    |
| Security             | 1     | 30000      | 30,000   | 0   | 0                 | 0      | 30,000   |
| Total                | 1571  | 0          | 360,000  | 387 | 0                 | 50,000 | 410,000  |