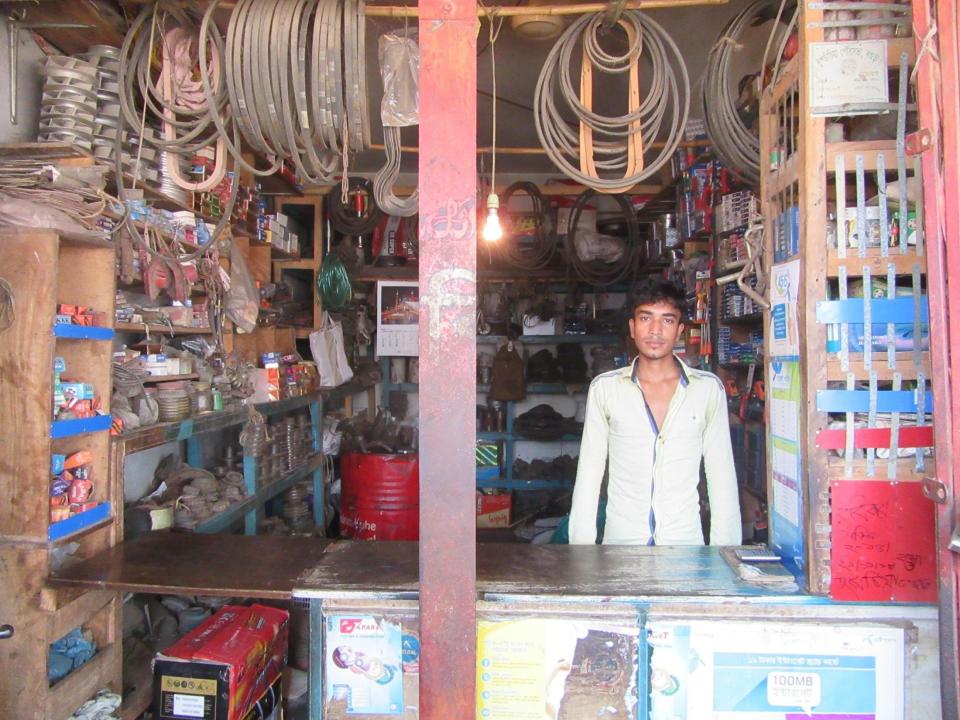

| Proposed Nobin Udyokta Business Info              |   |                                                                                             |  |  |
|---------------------------------------------------|---|---------------------------------------------------------------------------------------------|--|--|
| Business Name                                     | : | MS PRMANIK MACHINERIES STORE                                                                |  |  |
| Location                                          | : | Al Hajj Jasimuddin Super Market                                                             |  |  |
| Total Investment in BDT                           | : | BDT 600000/-                                                                                |  |  |
| Financing                                         | : | Self BDT 500000/-(from existing business) 83%                                               |  |  |
|                                                   |   | Required Investment BDT 100,000/-(as equity) 17%                                            |  |  |
| Present salary/drawings from business (estimates) | : | BDT 3,000/-                                                                                 |  |  |
| Proposed Salary                                   | : | BDT 3,000/-                                                                                 |  |  |
| Size of shop                                      | : | 11 ft x 22 ft= 282 square ft                                                                |  |  |
| Implementation                                    | : | ■The business is planned to be scaled up by investment in existing goods like; Machineries. |  |  |

# Pictures