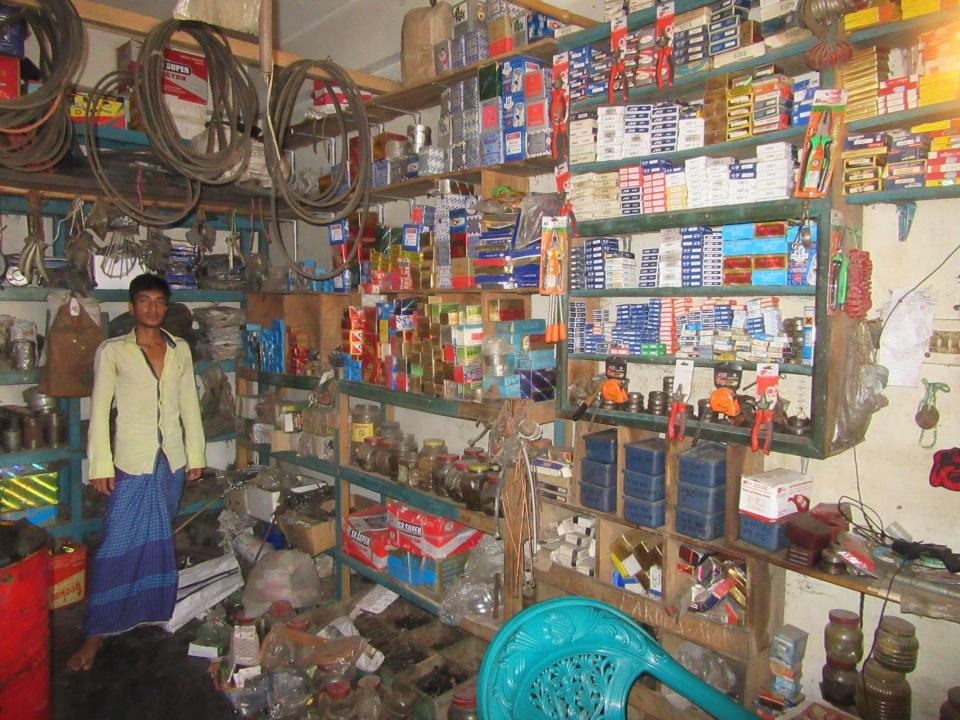

| Proposed Nobin Udyokta Business Info              |   |                                                                                             |  |  |
|---------------------------------------------------|---|---------------------------------------------------------------------------------------------|--|--|
| Business Name                                     | : | MS PRMANIK MACHINERIES STORE                                                                |  |  |
| Location                                          | : | Al Hajj Jasimuddin Super Market                                                             |  |  |
| Total Investment in BDT                           | : | BDT 600000/-                                                                                |  |  |
| Financing                                         | : | Self BDT 500000/-(from existing business) 83%                                               |  |  |
|                                                   |   | Required Investment BDT 100,000/-(as equity) 17%                                            |  |  |
| Present salary/drawings from business (estimates) | : | BDT 3,000/-                                                                                 |  |  |
| Proposed Salary                                   | : | BDT 3,000/-                                                                                 |  |  |
| Size of shop                                      | : | 11 ft x 22 ft= 282 square ft                                                                |  |  |
| Implementation                                    | : | ■The business is planned to be scaled up by investment in existing goods like; Machineries. |  |  |

# Pictures