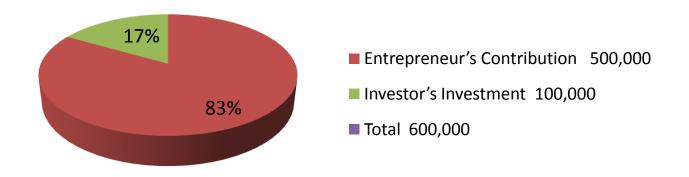

| Proposed Nobin Udyokta Business Info              |   |                                                                                             |  |  |
|---------------------------------------------------|---|---------------------------------------------------------------------------------------------|--|--|
| Business Name                                     | : | MS PRMANIK MACHINERIES STORE                                                                |  |  |
| Location                                          | : | Al Hajj Jasimuddin Super Market                                                             |  |  |
| Total Investment in BDT                           | : | BDT 600000/-                                                                                |  |  |
| Financing                                         | : | Self BDT 500000/-(from existing business) 83%                                               |  |  |
|                                                   |   | Required Investment BDT 100,000/-(as equity) 17%                                            |  |  |
| Present salary/drawings from business (estimates) | : | BDT 3,000/-                                                                                 |  |  |
| Proposed Salary                                   | : | BDT 3,000/-                                                                                 |  |  |
| Size of shop                                      | : | 11 ft x 22 ft= 282 square ft                                                                |  |  |
| Implementation                                    | : | ■The business is planned to be scaled up by investment in existing goods like; Machineries. |  |  |