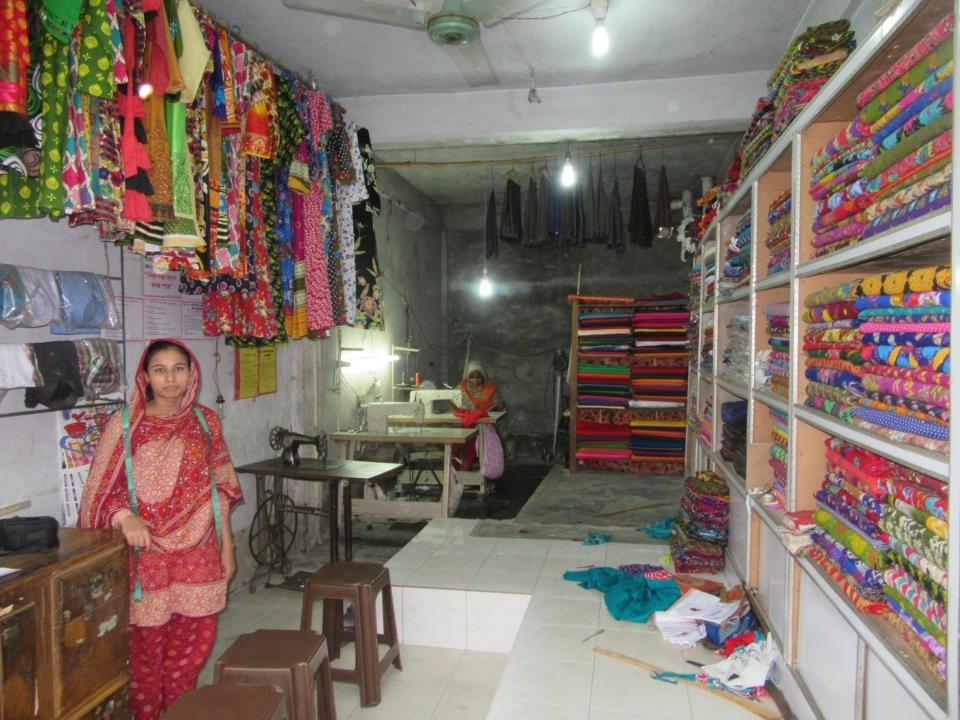

| Proposed Nobin Udyokta Business Info                 |   |                                                                                                                                                                                                                                                                                                                                                                                 |  |  |  |
|------------------------------------------------------|---|---------------------------------------------------------------------------------------------------------------------------------------------------------------------------------------------------------------------------------------------------------------------------------------------------------------------------------------------------------------------------------|--|--|--|
| Business Name                                        | : | RUMA TAILORS & CLOTH STORE                                                                                                                                                                                                                                                                                                                                                      |  |  |  |
| Location                                             | : | Main Bus Stand, Dhaper hat, Road                                                                                                                                                                                                                                                                                                                                                |  |  |  |
| Total Investment in BDT                              | : | BDT 250000/-                                                                                                                                                                                                                                                                                                                                                                    |  |  |  |
| Financing                                            | : | Self BDT 180000/-(from existing business) 72%<br>Required Investment BDT 70,000/-(as equity) 28%                                                                                                                                                                                                                                                                                |  |  |  |
| Present salary/drawings<br>from business (estimates) | : | BDT 3,000/-                                                                                                                                                                                                                                                                                                                                                                     |  |  |  |
| Proposed Salary                                      | : | BDT 3,000/-                                                                                                                                                                                                                                                                                                                                                                     |  |  |  |
| Size of shop                                         | : | 12 ft x 09 ft= 108 square ft                                                                                                                                                                                                                                                                                                                                                    |  |  |  |
| Implementation                                       | : | <ul> <li>The business is planned to be scaled up by investment in existing goods like; Long cloth,Panjabi cloth,Bed sheet etc</li> <li>20% Gain of sale.</li> <li>The business is operating by entrepreneur. Existing 02 employee.</li> <li>01 will be appointed in the future.</li> <li>Collects goods from Nowga, Bogura</li> <li>Agreed grace period is 3 months.</li> </ul> |  |  |  |