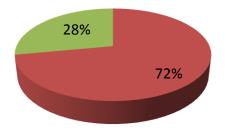

| Proposed Nobin Udyokta Business Info                 |   |                                                                                                                                                                                                                                                                                                                                                                                 |  |  |  |
|------------------------------------------------------|---|---------------------------------------------------------------------------------------------------------------------------------------------------------------------------------------------------------------------------------------------------------------------------------------------------------------------------------------------------------------------------------|--|--|--|
| Business Name                                        | : | RUMA TAILORS & CLOTH STORE                                                                                                                                                                                                                                                                                                                                                      |  |  |  |
| Location                                             | : | Main Bus Stand, Dhaper hat, Road                                                                                                                                                                                                                                                                                                                                                |  |  |  |
| Total Investment in BDT                              | : | BDT 250000/-                                                                                                                                                                                                                                                                                                                                                                    |  |  |  |
| Financing                                            | : | Self BDT 180000/-(from existing business) 72%<br>Required Investment BDT 70,000/-(as equity) 28%                                                                                                                                                                                                                                                                                |  |  |  |
| Present salary/drawings<br>from business (estimates) | : | BDT 3,000/-                                                                                                                                                                                                                                                                                                                                                                     |  |  |  |
| Proposed Salary                                      | : | BDT 3,000/-                                                                                                                                                                                                                                                                                                                                                                     |  |  |  |
| Size of shop                                         | : | 12 ft x 09 ft= 108 square ft                                                                                                                                                                                                                                                                                                                                                    |  |  |  |
| Implementation                                       | : | <ul> <li>The business is planned to be scaled up by investment in existing goods like; Long cloth,Panjabi cloth,Bed sheet etc</li> <li>20% Gain of sale.</li> <li>The business is operating by entrepreneur. Existing 02 employee.</li> <li>01 will be appointed in the future.</li> <li>Collects goods from Nowga, Bogura</li> <li>Agreed grace period is 3 months.</li> </ul> |  |  |  |