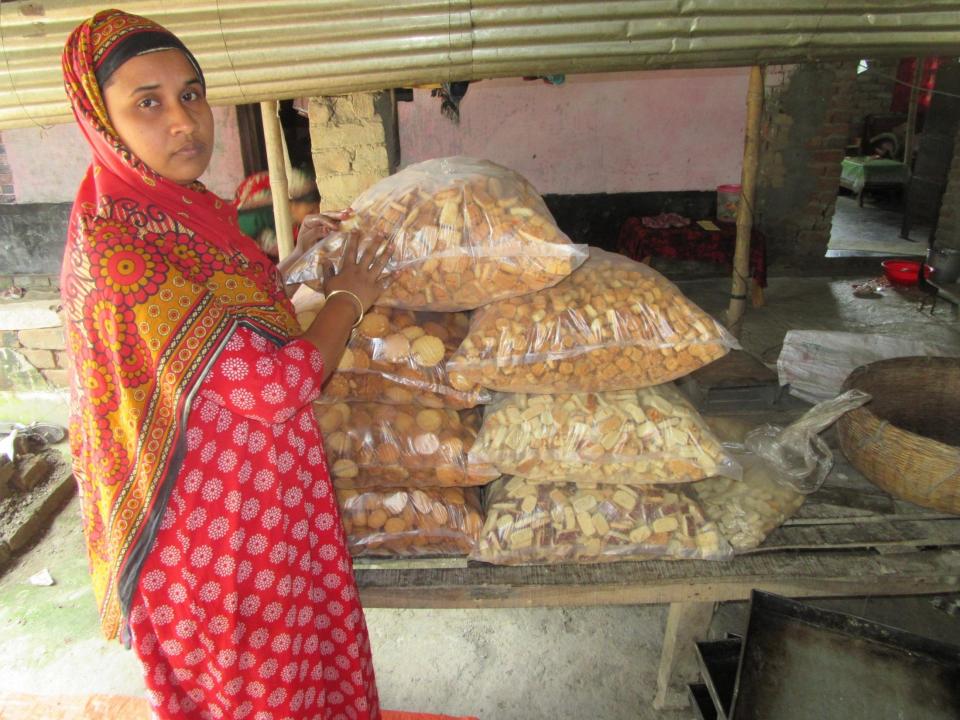

| Proposed Nobin Udyokta Business Info              |   |                                                                                                                                                           |  |  |
|---------------------------------------------------|---|-----------------------------------------------------------------------------------------------------------------------------------------------------------|--|--|
| Business Name                                     | : | SIFAT BEKARY                                                                                                                                              |  |  |
| Location                                          | : | Laluka, Dupchachia, Bogura                                                                                                                                |  |  |
| Total Investment in BDT                           | : | BDT 100000/-                                                                                                                                              |  |  |
| Financing                                         | : | Self BDT 40000/-(from existing business) 40% Required Investment BDT 60,000/-(as equity) 60%                                                              |  |  |
| Present salary/drawings from business (estimates) | : | BDT 3,000/-                                                                                                                                               |  |  |
| Proposed Salary                                   | : | BDT 3,000/-                                                                                                                                               |  |  |
| Size of shop                                      | : | 20 ft x 40 ft= 800 square ft                                                                                                                              |  |  |
| Implementation                                    | : | <ul> <li>The business is planned to be scaled up by investment in existing goods like; Flour, Sugar, Oil, Spice etc</li> <li>20% Gain of sale.</li> </ul> |  |  |

# Pictures