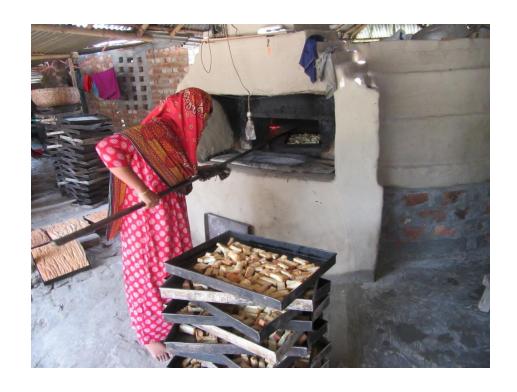

#### **Proposed NU Business Name: SIFAT BEKARY**



Project identification and prepared by: Shah Alam, Dupchachia Unit, Bogra

Project verified by: MD. Mozaharul Islam



| Brief Bio of The Proposed Nobin Udyokta                                                                                                         |         |                                                                                                                                                                                             |  |  |  |
|-------------------------------------------------------------------------------------------------------------------------------------------------|---------|---------------------------------------------------------------------------------------------------------------------------------------------------------------------