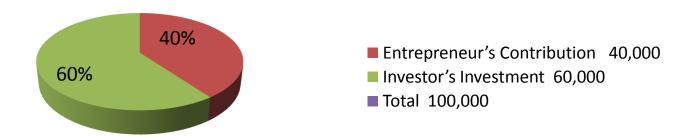

| Investment Breakdown |                                    |      |        |     |                   |        |          |  |
|----------------------|------------------------------------|------|--------|-----|-------------------|--------|----------|--|
| Existing             |                                    |      |        |     | Proposed          |        |          |  |
| Particulars          | Particulars Qty. Unit Price Amount |      |        |     | <b>Unit Price</b> | Amount | Proposed |  |
|                      |                                    |      | (BDT)  | -   |                   | (BDT)  | Total    |  |
| Flour Sack           | 8                                  | 1800 | 14,400 | 10  | 2,000             | 20,000 | 34,400   |  |
| Sugar                | 2                                  | 3400 | 6,800  | 4   | 3500              | 14,000 | 20,800   |  |
| Oil                  | 40                                 | 70   | 2,800  | 70  | 70                | 4,900  | 7,700    |  |
| Dalda                | 7                                  | 1400 | 9,800  | 4   | 1400              | 5,600  | 15,400   |  |
| Spice                | 1                                  | 3000 | 3,000  | 1   | 5000              | 5,000  | 8,000    |  |
| Fuel wood            | 15                                 | 120  | 1,800  | 1   | 5000              | 5,000  | 6,800    |  |
| Polithin             | 7                                  | 200  | 1,400  | 20  | 200               | 4,000  | 5,400    |  |
| Others               | 0                                  | 0    | 0      | 1   | 1500              | 1,500  | 1,500    |  |
|                      | 80                                 | 0    | 40,000 | 111 | 0                 | 60,000 | 100,000  |  |