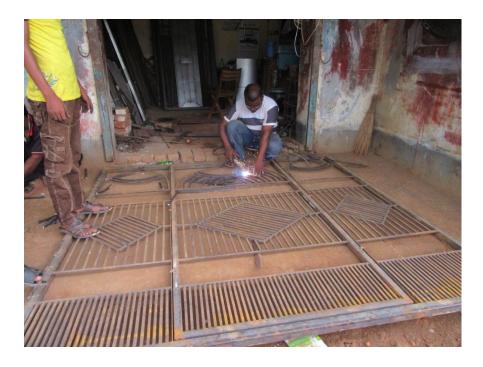

#### Proposed NU Business Name: MOMIN MOHIN WELDING WORKSHOP



Project identification and prepared by: Md Mozaharul Islam, Bagura Sadar, Bagura

Project verified by: Md Mozaharul Islam



| Brief Bio of The Proposed Nobin Udyokta                                                                                                                        |       |                                                                                                                                                                                                             |  |  |
|----------------------------------------------------------------------------------------------------------------------------------------------------------------|-------|------------------------------------------------------------------------------------------------------------------------