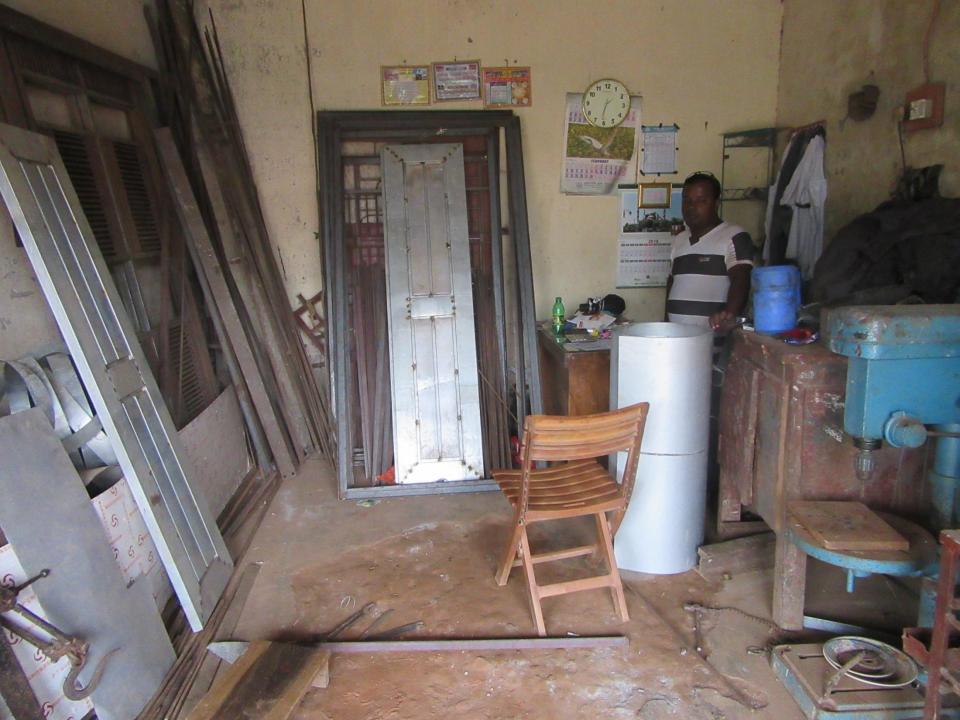

| Proposed Nobin Udyokta Business Info              |   |                                                                                                                                                                                                                                                                                                                                                                                                                    |  |  |  |
|---------------------------------------------------|---|--------------------------------------------------------------------------------------------------------------------------------------------------------------------------------------------------------------------------------------------------------------------------------------------------------------------------------------------------------------------------------------------------------------------|--|--|--|
| Business Name                                     | : | MOMIN MOHIN WELDING WORKSHOP                                                                                                                                                                                                                                                                                                                                                                                       |  |  |  |
| Location                                          | : | Star Vata Mor, Ranir Hat road, Bonani, Bogura                                                                                                                                                                                                                                                                                                                                                                      |  |  |  |
| Total Investment in BDT                           | : | BDT 340,000/-                                                                                                                                                                                                                                                                                                                                                                                                      |  |  |  |
| Financing                                         | : | Self BDT 260,000/-(from existing business) 76%                                                                                                                                                                                                                                                                                                                                                                     |  |  |  |
|                                                   |   | Required Investment BDT 80,000/-(as equity) 24%                                                                                                                                                                                                                                                                                                                                                                    |  |  |  |
| Present salary/drawings from business (estimates) | : | BDT 5,000/-                                                                                                                                                                                                                                                                                                                                                                                                        |  |  |  |
| Proposed Salary                                   | : | BDT 5,000/-                                                                                                                                                                                                                                                                                                                                                                                                        |  |  |  |
| Size of shop                                      | : | 21 ft x 14 ft = 294 square ft                                                                                                                                                                                                                                                                                                                                                                                      |  |  |  |
| Security of the shop                              | : | BDT 50,000                                                                                                                                                                                                                                                                                                                                                                                                         |  |  |  |
| Implementation                                    | : | <ul> <li>The business is planned to be scaled up by investment in existing goods like; Angle bar, pati, sheet stc</li> <li>Average 35% gain on sale.</li> <li>The business is operating by entrepreneur. Existing 03 employee.</li> <li>02 will be appointed after getting equity money.</li> <li>The shop is own.</li> <li>Collects goods from Dhaka, Bogura</li> <li>Agreed grace period is 3 months.</li> </ul> |  |  |  |