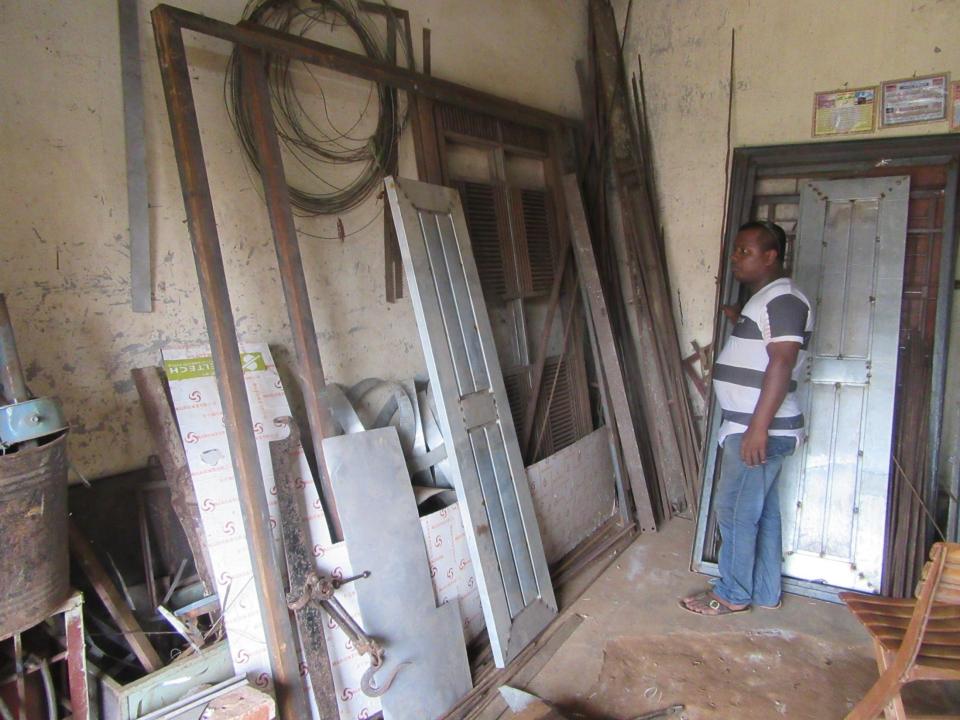

| Proposed Nobin Udyokta Business Info              |   |                                                                                                                                                                                                                                                                                                                                                                                                                    |  |  |  |
|---------------------------------------------------|---|--------------------------------------------------------------------------------------------------------------------------------------------------------------------------------------------------------------------------------------------------------------------------------------------------------------------------------------------------------------------------------------------------------------------|--|--|--|
| Business Name                                     | : | MOMIN MOHIN WELDING WORKSHOP                                                                                                                                                                                                                                                                                                                                                                                       |  |  |  |
| Location                                          | : | Star Vata Mor, Ranir Hat road, Bonani, Bogura                                                                                                                                                                                                                                                                                                                                                                      |  |  |  |
| Total Investment in BDT                           | : | BDT 340,000/-                                                                                                                                                                                                                                                                                                                                                                                                      |  |  |  |
| Financing                                         | : | Self BDT 260,000/-(from existing business) 76%                                                                                                                                                                                                                                                                                                                                                                     |  |  |  |
|                                                   |   | Required Investment BDT 80,000/-(as equity) 24%                                                                                                                                                                                                                                                                                                                                                                    |  |  |  |
| Present salary/drawings from business (estimates) | : | BDT 5,000/-                                                                                                                                                                                                                                                                                                                                                                                                        |  |  |  |
| Proposed Salary                                   | : | BDT 5,000/-                                                                                                                                                                                                                                                                                                                                                                                                        |  |  |  |
| Size of shop                                      | : | 21 ft x 14 ft = 294 square ft                                                                                                                                                                                                                                                                                                                                                                                      |  |  |  |
| Security of the shop                              | : | BDT 50,000                                                                                                                                                                                                                                                                                                                                                                                                         |  |  |  |
| Implementation                                    | : | <ul> <li>The business is planned to be scaled up by investment in existing goods like; Angle bar, pati, sheet stc</li> <li>Average 35% gain on sale.</li> <li>The business is operating by entrepreneur. Existing 03 employee.</li> <li>02 will be appointed after getting equity money.</li> <li>The shop is own.</li> <li>Collects goods from Dhaka, Bogura</li> <li>Agreed grace period is 3 months.</li> </ul> |  |  |  |