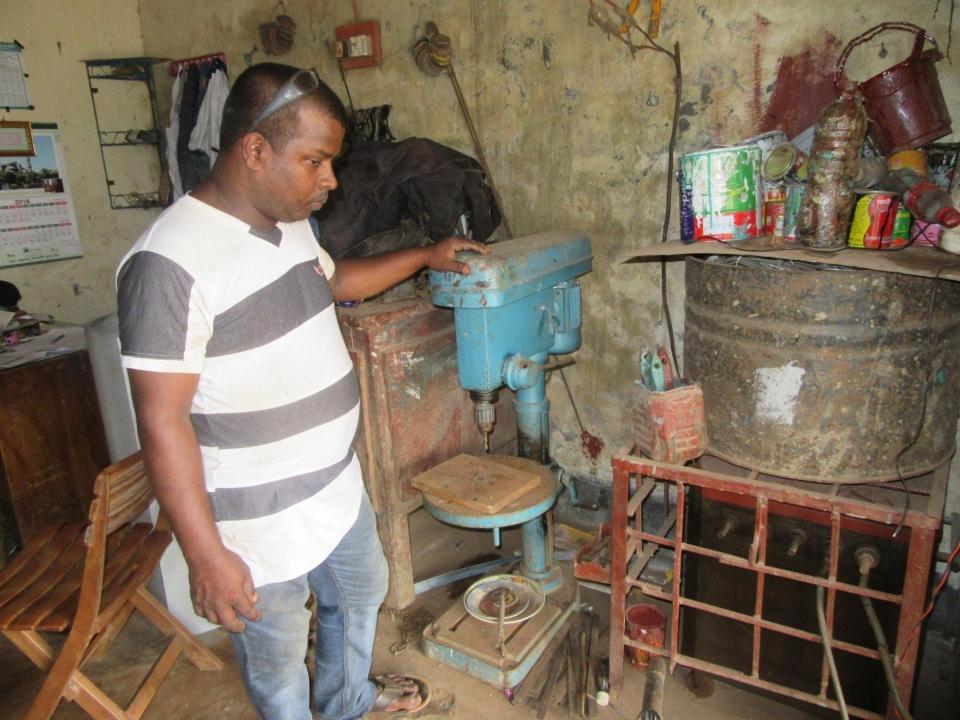

| Proposed Nobin Udyokta Business Info              |   |                                                                                                                                                                                                                                                                                                                                                                                                                    |  |  |  |
|---------------------------------------------------|---|--------------------------------------------------------------------------------------------------------------------------------------------------------------------------------------------------------------------------------------------------------------------------------------------------------------------------------------------------------------------------------------------------------------------|--|--|--|
| Business Name                                     | : | MOMIN MOHIN WELDING WORKSHOP                                                                                                                                                                                                                                                                                                                                                                                       |  |  |  |
| Location                                          | : | Star Vata Mor, Ranir Hat road, Bonani, Bogura                                                                                                                                                                                                                                                                                                                                                                      |  |  |  |
| Total Investment in BDT                           | : | BDT 340,000/-                                                                                                                                                                                                                                                                                                                                                                                                      |  |  |  |
| Financing                                         | : | Self BDT 260,000/-(from existing business) 76%                                                                                                                                                                                                                                                                                                                                                                     |  |  |  |
|                                                   |   | Required Investment BDT 80,000/-(as equity) 24%                                                                                                                                                                                                                                                                                                                                                                    |  |  |  |
| Present salary/drawings from business (estimates) | : | BDT 5,000/-                                                                                                                                                                                                                                                                                                                                                                                                        |  |  |  |
| Proposed Salary                                   | : | BDT 5,000/-                                                                                                                                                                                                                                                                                                                                                                                                        |  |  |  |
| Size of shop                                      | : | 21 ft x 14 ft = 294 square ft                                                                                                                                                                                                                                                                                                                                                                                      |  |  |  |
| Security of the shop                              | : | BDT 50,000                                                                                                                                                                                                                                                                                                                                                                                                         |  |  |  |
| Implementation                                    | : | <ul> <li>The business is planned to be scaled up by investment in existing goods like; Angle bar, pati, sheet stc</li> <li>Average 35% gain on sale.</li> <li>The business is operating by entrepreneur. Existing 03 employee.</li> <li>02 will be appointed after getting equity money.</li> <li>The shop is own.</li> <li>Collects goods from Dhaka, Bogura</li> <li>Agreed grace period is 3 months.</li> </ul> |  |  |  |