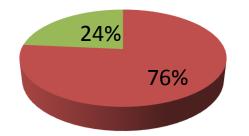

| Proposed Nobin Udyokta Business Info              |   |                                                                                                                                                                                                                                                                                                                                                                                                                    |  |  |  |
|---------------------------------------------------|---|--------------------------------------------------------------------------------------------------------------------------------------------------------------------------------------------------------------------------------------------------------------------------------------------------------------------------------------------------------------------------------------------------------------------|--|--|--|
| Business Name                                     | : | MOMIN MOHIN WELDING WORKSHOP                                                                                                                                                                                                                                                                                                                                                                                       |  |  |  |
| Location                                          | : | Star Vata Mor, Ranir Hat road, Bonani, Bogura                                                                                                                                                                                                                                                                                                                                                                      |  |  |  |
| Total Investment in BDT                           | : | BDT 340,000/-                                                                                                                                                                                                                                                                                                                                                                                                      |  |  |  |
| Financing                                         | : | Self BDT 260,000/-(from existing business) 76%                                                                                                                                                                                                                                                                                                                                                                     |  |  |  |
|                                                   |   | Required Investment BDT 80,000/-(as equity) 24%                                                                                                                                                                                                                                                                                                                                                                    |  |  |  |
| Present salary/drawings from business (estimates) | : | BDT 5,000/-                                                                                                                                                                                                                                                                                                                                                                                                        |  |  |  |
| Proposed Salary                                   | : | BDT 5,000/-                                                                                                                                                                                                                                                                                                                                                                                                        |  |  |  |
| Size of shop                                      | : | 21 ft x 14 ft = 294 square ft                                                                                                                                                                                                                                                                                                                                                                                      |  |  |  |
| Security of the shop                              | : | BDT 50,000                                                                                                                                                                                                                                                                                                                                                                                                         |  |  |  |
| Implementation                                    | : | <ul> <li>The business is planned to be scaled up by investment in existing goods like; Angle bar, pati, sheet stc</li> <li>Average 35% gain on sale.</li> <li>The business is operating by entrepreneur. Existing 03 employee.</li> <li>02 will be appointed after getting equity money.</li> <li>The shop is own.</li> <li>Collects goods from Dhaka, Bogura</li> <li>Agreed grace period is 3 months.</li> </ul> |  |  |  |