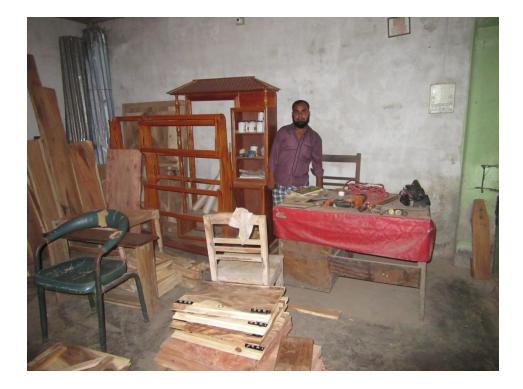

#### **Proposed NU Business Name: NUPUR NISHAT FURNITURE**



Project identification and prepared by: Md Mozaharul Islam, Bogra Sadar Unit, Bogra

Project verified by: Md Mozaharul Islam



| Brief Bio of The Proposed Nobin Udyokta                                                                                                                        |    |                                                                                                                                                                                                                 |  |  |
|----------------------------------------------------------------------------------------------------------------------------------------------------------------|----|-----------------------------------------------------------------------------------------------------------------------