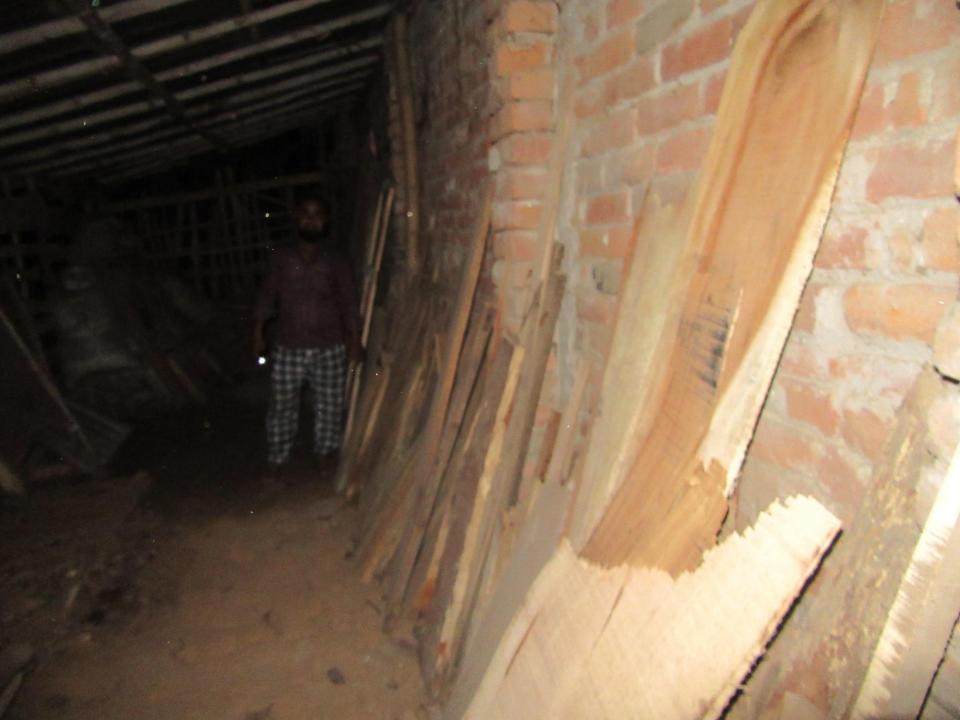

| Proposed Nobin Udyokta Business Info                 |   |                                                                                                                                                                                                                                                                                                                    |  |  |
|------------------------------------------------------|---|--------------------------------------------------------------------------------------------------------------------------------------------------------------------------------------------------------------------------------------------------------------------------------------------------------------------|--|--|
| Business Name                                        | : | NUPUR NISHAT FURNITURE                                                                                                                                                                                                                                                                                             |  |  |
| Location                                             | : | Gondogram, Noyapara, Bogra Sadar, Bogra                                                                                                                                                                                                                                                                            |  |  |
| Total Investment in BDT                              | : | BDT 220,000/-                                                                                                                                                                                                                                                                                                      |  |  |
| Financing                                            | : | Self BDT 120,000/-(from existing business) 55%<br>Required Investment BDT 100,000/-(as equity) 45%                                                                                                                                                                                                                 |  |  |
| Present salary/drawings<br>from business (estimates) | : | BDT 5,000/-                                                                                                                                                                                                                                                                                                        |  |  |
| Proposed Salary                                      | : | BDT 5,000/-                                                                                                                                                                                                                                                                                                        |  |  |
| Size of shop                                         | : | 30 ft x 20 ft= 600 square ft                                                                                                                                                                                                                                                                                       |  |  |
| Implementation                                       | : | <ul> <li>Manufacturer of wood furniture.</li> <li>Average 35% gain on sale.</li> <li>The business is operating by entrepreneur. Existing 3 employee.</li> <li>One employee will be appointed.</li> <li>The shop is owned.</li> <li>Collects goods from Bogra.</li> <li>Agreed grace period is 3 months.</li> </ul> |  |  |