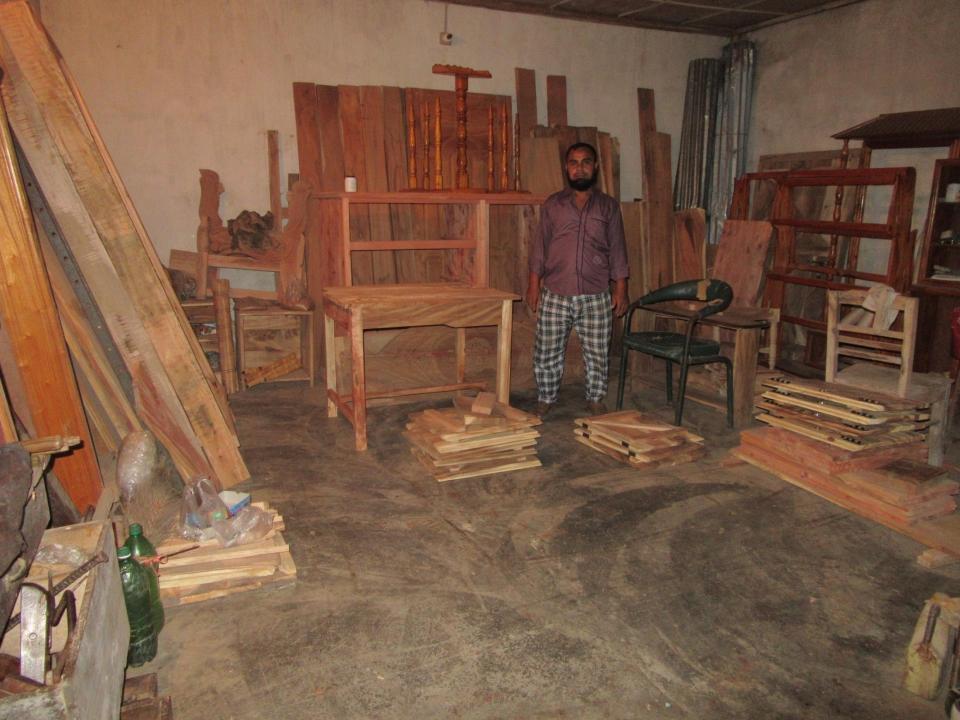

| Proposed Nobin Udyokta Business Info                 |   |                                                                                                                                                                                                                                                                                                                    |  |  |
|------------------------------------------------------|---|--------------------------------------------------------------------------------------------------------------------------------------------------------------------------------------------------------------------------------------------------------------------------------------------------------------------|--|--|
| Business Name                                        | : | NUPUR NISHAT FURNITURE                                                                                                                                                                                                                                                                                             |  |  |
| Location                                             | : | Gondogram, Noyapara, Bogra Sadar, Bogra                                                                                                                                                                                                                                                                            |  |  |
| Total Investment in BDT                              | : | BDT 220,000/-                                                                                                                                                                                                                                                                                                      |  |  |
| Financing                                            | : | Self BDT 120,000/-(from existing business) 55%<br>Required Investment BDT 100,000/-(as equity) 45%                                                                                                                                                                                                                 |  |  |
| Present salary/drawings<br>from business (estimates) | : | BDT 5,000/-                                                                                                                                                                                                                                                                                                        |  |  |
| Proposed Salary                                      | : | BDT 5,000/-                                                                                                                                                                                                                                                                                                        |  |  |
| Size of shop                                         | : | 30 ft x 20 ft= 600 square ft                                                                                                                                                                                                                                                                                       |  |  |
| Implementation                                       | : | <ul> <li>Manufacturer of wood furniture.</li> <li>Average 35% gain on sale.</li> <li>The business is operating by entrepreneur. Existing 3 employee.</li> <li>One employee will be appointed.</li> <li>The shop is owned.</li> <li>Collects goods from Bogra.</li> <li>Agreed grace period is 3 months.</li> </ul> |  |  |

Pictures