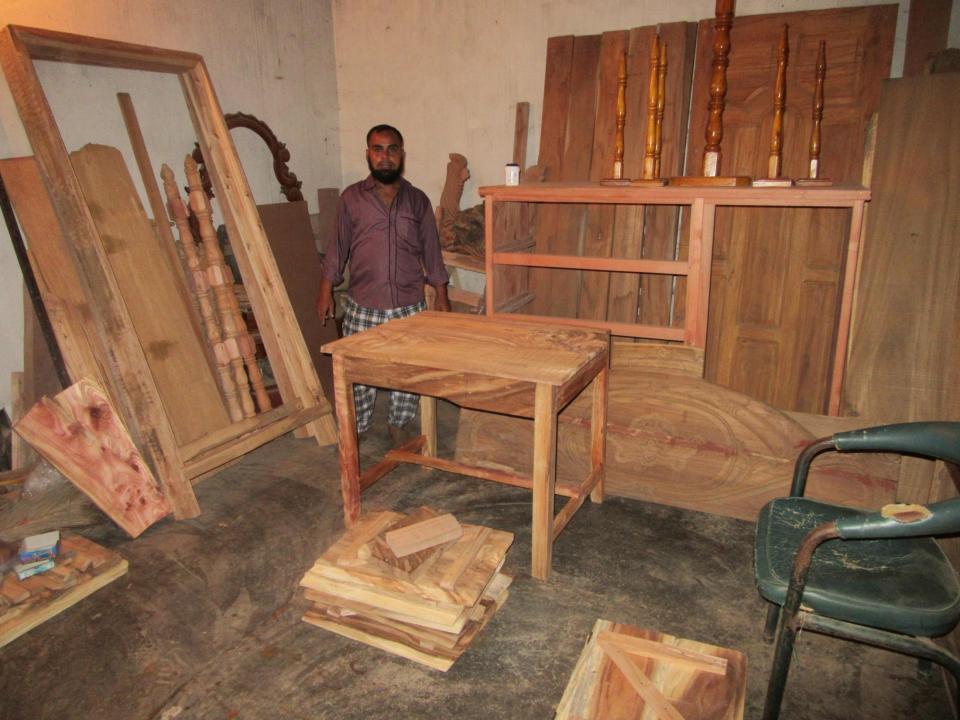

| Proposed Nobin Udyokta Business Info                 |   |                                                                                                                                                                                                                                                                                                                    |  |  |
|------------------------------------------------------|---|--------------------------------------------------------------------------------------------------------------------------------------------------------------------------------------------------------------------------------------------------------------------------------------------------------------------|--|--|
| Business Name                                        | : | NUPUR NISHAT FURNITURE                                                                                                                                                                                                                                                                                             |  |  |
| Location                                             | : | Gondogram, Noyapara, Bogra Sadar, Bogra                                                                                                                                                                                                                                                                            |  |  |
| Total Investment in BDT                              | : | BDT 220,000/-                                                                                                                                                                                                                                                                                                      |  |  |
| Financing                                            | : | Self BDT 120,000/-(from existing business) 55%<br>Required Investment BDT 100,000/-(as equity) 45%                                                                                                                                                                                                                 |  |  |
| Present salary/drawings<br>from business (estimates) | : | BDT 5,000/-                                                                                                                                                                                                                                                                                                        |  |  |
| Proposed Salary                                      | : | BDT 5,000/-                                                                                                                                                                                                                                                                                                        |  |  |
| Size of shop                                         | : | 30 ft x 20 ft= 600 square ft                                                                                                                                                                                                                                                                                       |  |  |
| Implementation                                       | : | <ul> <li>Manufacturer of wood furniture.</li> <li>Average 35% gain on sale.</li> <li>The business is operating by entrepreneur. Existing 3 employee.</li> <li>One employee will be appointed.</li> <li>The shop is owned.</li> <li>Collects goods from Bogra.</li> <li>Agreed grace period is 3 months.</li> </ul> |  |  |

Pictures