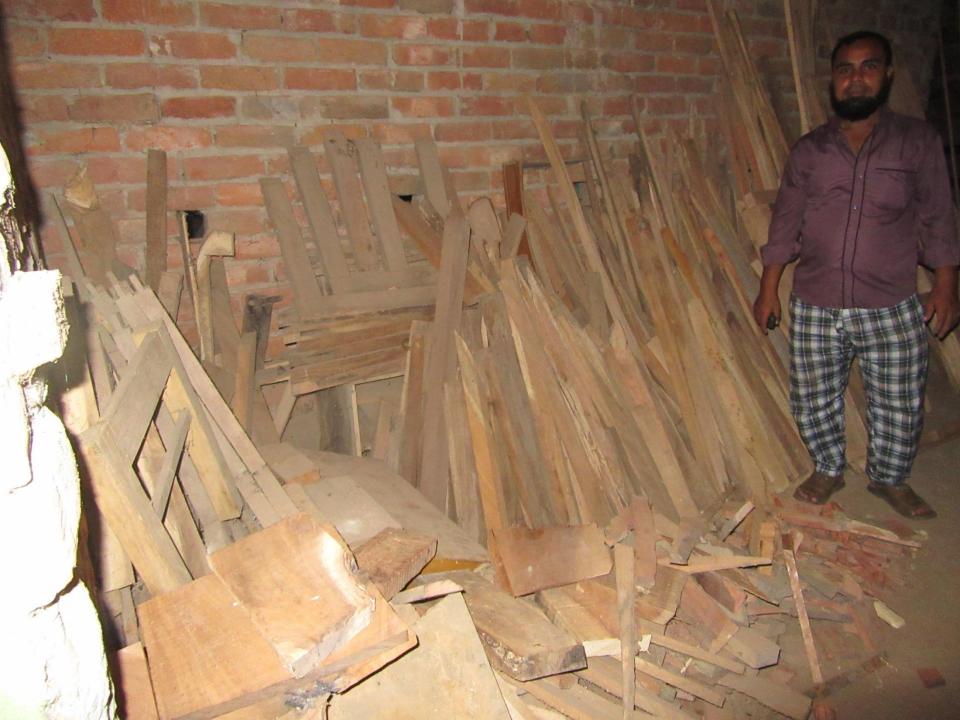

| Proposed Nobin Udyokta Business Info                 |   |                                                                                                                                                                                                                                                                                                                    |  |  |
|------------------------------------------------------|---|--------------------------------------------------------------------------------------------------------------------------------------------------------------------------------------------------------------------------------------------------------------------------------------------------------------------|--|--|
| Business Name                                        | : | NUPUR NISHAT FURNITURE                                                                                                                                                                                                                                                                                             |  |  |
| Location                                             | : | Gondogram, Noyapara, Bogra Sadar, Bogra                                                                                                                                                                                                                                                                            |  |  |
| Total Investment in BDT                              | : | BDT 220,000/-                                                                                                                                                                                                                                                                                                      |  |  |
| Financing                                            | : | Self BDT 120,000/-(from existing business) 55%<br>Required Investment BDT 100,000/-(as equity) 45%                                                                                                                                                                                                                 |  |  |
| Present salary/drawings<br>from business (estimates) | : | BDT 5,000/-                                                                                                                                                                                                                                                                                                        |  |  |
| Proposed Salary                                      | : | BDT 5,000/-                                                                                                                                                                                                                                                                                                        |  |  |
| Size of shop                                         | : | 30 ft x 20 ft= 600 square ft                                                                                                                                                                                                                                                                                       |  |  |
| Implementation                                       | : | <ul> <li>Manufacturer of wood furniture.</li> <li>Average 35% gain on sale.</li> <li>The business is operating by entrepreneur. Existing 3 employee.</li> <li>One employee will be appointed.</li> <li>The shop is owned.</li> <li>Collects goods from Bogra.</li> <li>Agreed grace period is 3 months.</li> </ul> |  |  |

Pictures