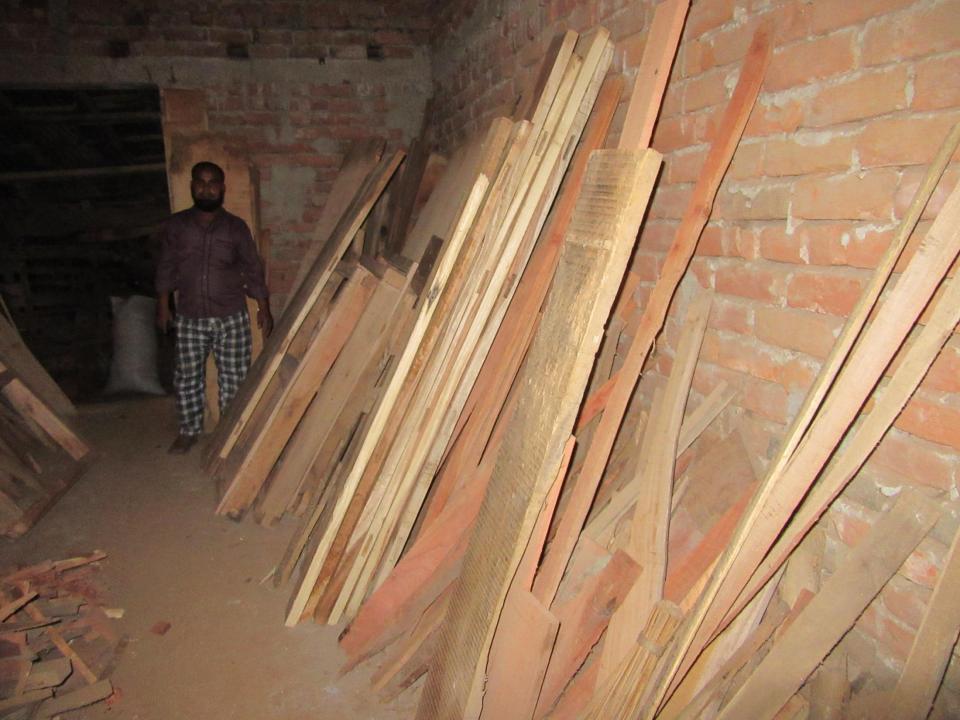

| Proposed Nobin Udyokta Business Info                 |   |                                                                                                                                                                                                                                                                                                                    |  |  |
|------------------------------------------------------|---|--------------------------------------------------------------------------------------------------------------------------------------------------------------------------------------------------------------------------------------------------------------------------------------------------------------------|--|--|
| Business Name                                        | : | NUPUR NISHAT FURNITURE                                                                                                                                                                                                                                                                                             |  |  |
| Location                                             | : | Gondogram, Noyapara, Bogra Sadar, Bogra                                                                                                                                                                                                                                                                            |  |  |
| Total Investment in BDT                              | : | BDT 220,000/-                                                                                                                                                                                                                                                                                                      |  |  |
| Financing                                            | : | Self BDT 120,000/-(from existing business) 55%<br>Required Investment BDT 100,000/-(as equity) 45%                                                                                                                                                                                                                 |  |  |
| Present salary/drawings<br>from business (estimates) | : | BDT 5,000/-                                                                                                                                                                                                                                                                                                        |  |  |
| Proposed Salary                                      | : | BDT 5,000/-                                                                                                                                                                                                                                                                                                        |  |  |
| Size of shop                                         | : | 30 ft x 20 ft= 600 square ft                                                                                                                                                                                                                                                                                       |  |  |
| Implementation                                       | : | <ul> <li>Manufacturer of wood furniture.</li> <li>Average 35% gain on sale.</li> <li>The business is operating by entrepreneur. Existing 3 employee.</li> <li>One employee will be appointed.</li> <li>The shop is owned.</li> <li>Collects goods from Bogra.</li> <li>Agreed grace period is 3 months.</li> </ul> |  |  |

Pictures