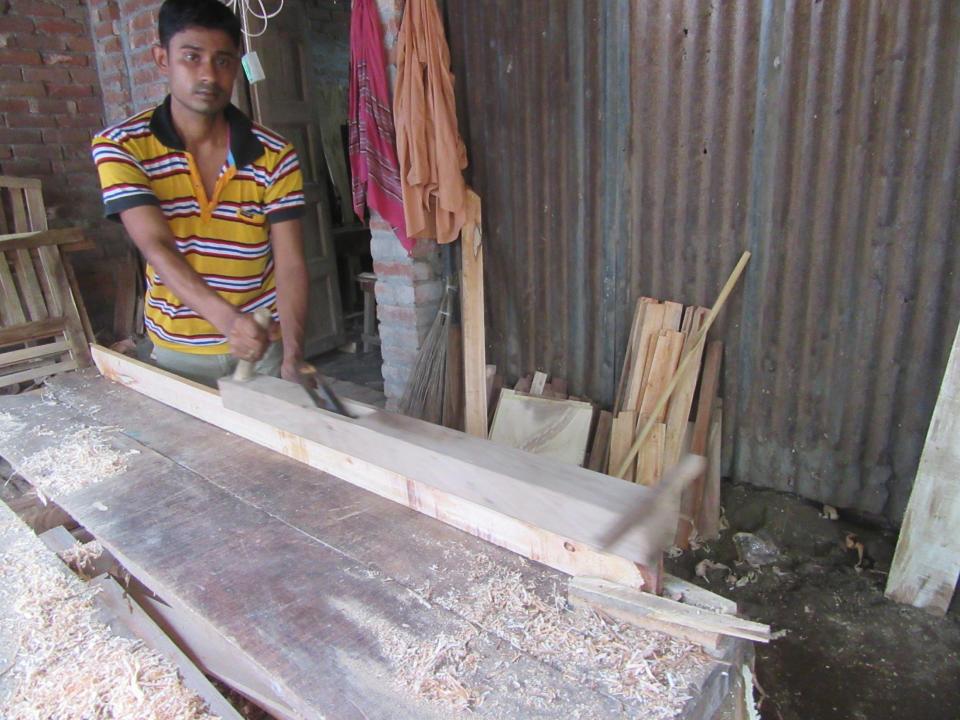

| Proposed Nobin Udyokta Business Info                 |   |                                                                                                                                                                                                                                                                                                                                                                                                    |  |  |
|------------------------------------------------------|---|----------------------------------------------------------------------------------------------------------------------------------------------------------------------------------------------------------------------------------------------------------------------------------------------------------------------------------------------------------------------------------------------------|--|--|
| Business Name                                        | : | RIFAT FURNITURE                                                                                                                                                                                                                                                                                                                                                                                    |  |  |
| Location                                             | : | Dublagavi, majhira shajahanpur, bogura                                                                                                                                                                                                                                                                                                                                                             |  |  |
| Total Investment in BDT                              | : | BDT 130000/-                                                                                                                                                                                                                                                                                                                                                                                       |  |  |
| Financing                                            | : | Self BDT 70000/-(from existing business) 54%<br>Required Investment BDT 60000/-(as equity) 46%                                                                                                                                                                                                                                                                                                     |  |  |
| Present salary/drawings<br>from business (estimates) | : | BDT 5,000/-                                                                                                                                                                                                                                                                                                                                                                                        |  |  |
| Proposed Salary                                      | : | BDT 5,000/-                                                                                                                                                                                                                                                                                                                                                                                        |  |  |
| Size of shop                                         | : | 25 ft x 35 ft= 875 square ft                                                                                                                                                                                                                                                                                                                                                                       |  |  |
| Implementation                                       | : | <ul> <li>The business is planned to be scaled up by investment in existing goods like; Furniture item.</li> <li>Average 35% gain on sale.</li> <li>The business is operating by entrepreneur. Existing 3 employees. After getting equity fund 1 employee will be appointed</li> <li>The shop is rented.</li> <li>Collects goods from Majhira.</li> <li>Agreed grace period is 3 months.</li> </ul> |  |  |