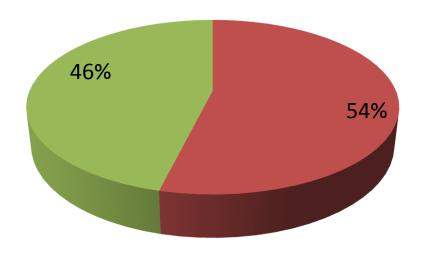

| Proposed Nobin Udyokta Business Info                 |   |                                                                                                                                                                                                                                                                                                                                                                                                    |  |  |
|------------------------------------------------------|---|----------------------------------------------------------------------------------------------------------------------------------------------------------------------------------------------------------------------------------------------------------------------------------------------------------------------------------------------------------------------------------------------------|--|--|
| Business Name                                        | : | RIFAT FURNITURE                                                                                                                                                                                                                                                                                                                                                                                    |  |  |
| Location                                             | : | Dublagavi, majhira shajahanpur, bogura                                                                                                                                                                                                                                                                                                                                                             |  |  |
| Total Investment in BDT                              | : | BDT 130000/-                                                                                                                                                                                                                                                                                                                                                                                       |  |  |
| Financing                                            | : | Self BDT 70000/-(from existing business) 54%<br>Required Investment BDT 60000/-(as equity) 46%                                                                                                                                                                                                                                                                                                     |  |  |
| Present salary/drawings<br>from business (estimates) | : | BDT 5,000/-                                                                                                                                                                                                                                                                                                                                                                                        |  |  |
| Proposed Salary                                      | : | BDT 5,000/-                                                                                                                                                                                                                                                                                                                                                                                        |  |  |
| Size of shop                                         | : | 25 ft x 35 ft= 875 square ft                                                                                                                                                                                                                                                                                                                                                                       |  |  |
| Implementation                                       | : | <ul> <li>The business is planned to be scaled up by investment in existing goods like; Furniture item.</li> <li>Average 35% gain on sale.</li> <li>The business is operating by entrepreneur. Existing 3 employees. After getting equity fund 1 employee will be appointed</li> <li>The shop is rented.</li> <li>Collects goods from Majhira.</li> <li>Agreed grace period is 3 months.</li> </ul> |  |  |