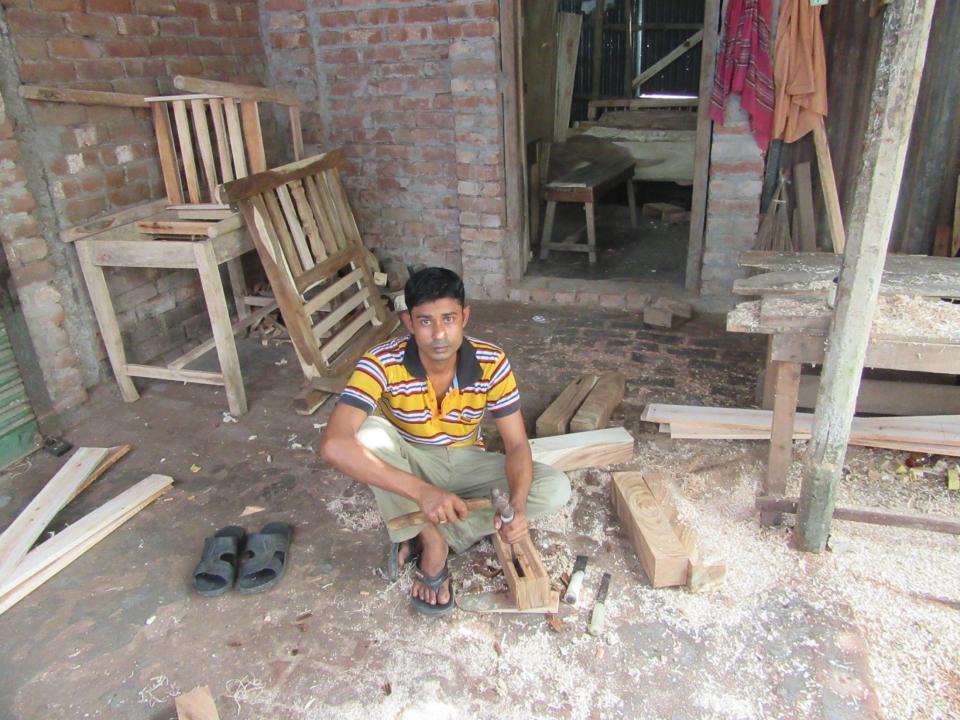

| Proposed Nobin Udyokta Business Info                 |   |                                                                                                                                                                                                                                                                                                                                                                                                    |  |  |
|------------------------------------------------------|---|----------------------------------------------------------------------------------------------------------------------------------------------------------------------------------------------------------------------------------------------------------------------------------------------------------------------------------------------------------------------------------------------------|--|--|
| Business Name                                        | : | RIFAT FURNITURE                                                                                                                                                                                                                                                                                                                                                                                    |  |  |
| Location                                             | : | Dublagavi, majhira shajahanpur, bogura                                                                                                                                                                                                                                                                                                                                                             |  |  |
| Total Investment in BDT                              | : | BDT 130000/-                                                                                                                                                                                                                                                                                                                                                                                       |  |  |
| Financing                                            | : | Self BDT 70000/-(from existing business) 54%<br>Required Investment BDT 60000/-(as equity) 46%                                                                                                                                                                                                                                                                                                     |  |  |
| Present salary/drawings<br>from business (estimates) | : | BDT 5,000/-                                                                                                                                                                                                                                                                                                                                                                                        |  |  |
| Proposed Salary                                      | : | BDT 5,000/-                                                                                                                                                                                                                                                                                                                                                                                        |  |  |
| Size of shop                                         | : | 25 ft x 35 ft= 875 square ft                                                                                                                                                                                                                                                                                                                                                                       |  |  |
| Implementation                                       | : | <ul> <li>The business is planned to be scaled up by investment in existing goods like; Furniture item.</li> <li>Average 35% gain on sale.</li> <li>The business is operating by entrepreneur. Existing 3 employees. After getting equity fund 1 employee will be appointed</li> <li>The shop is rented.</li> <li>Collects goods from Majhira.</li> <li>Agreed grace period is 3 months.</li> </ul> |  |  |