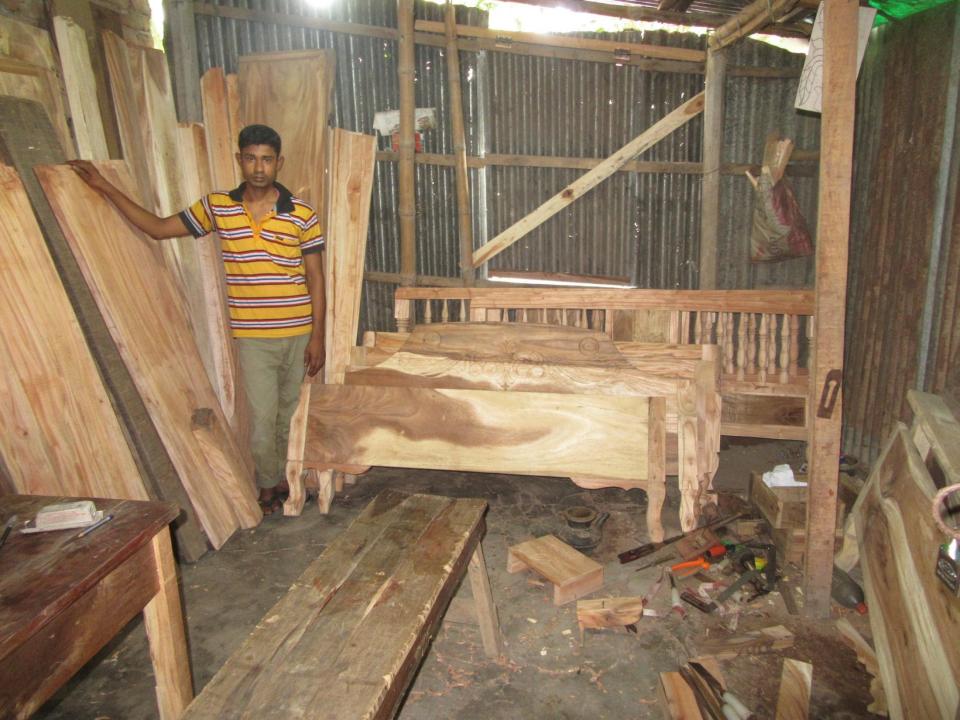

| Proposed Nobin Udyokta Business Info                 |   |                                                                                                                                                                                                                                                                                                                                                                                                    |  |  |
|------------------------------------------------------|---|----------------------------------------------------------------------------------------------------------------------------------------------------------------------------------------------------------------------------------------------------------------------------------------------------------------------------------------------------------------------------------------------------|--|--|
| Business Name                                        | : | RIFAT FURNITURE                                                                                                                                                                                                                                                                                                                                                                                    |  |  |
| Location                                             | : | Dublagavi, majhira shajahanpur, bogura                                                                                                                                                                                                                                                                                                                                                             |  |  |
| Total Investment in BDT                              | : | BDT 130000/-                                                                                                                                                                                                                                                                                                                                                                                       |  |  |
| Financing                                            | : | Self BDT 70000/-(from existing business) 54%<br>Required Investment BDT 60000/-(as equity) 46%                                                                                                                                                                                                                                                                                                     |  |  |
| Present salary/drawings<br>from business (estimates) | : | BDT 5,000/-                                                                                                                                                                                                                                                                                                                                                                                        |  |  |
| Proposed Salary                                      | : | BDT 5,000/-                                                                                                                                                                                                                                                                                                                                                                                        |  |  |
| Size of shop                                         | : | 25 ft x 35 ft= 875 square ft                                                                                                                                                                                                                                                                                                                                                                       |  |  |
| Implementation                                       | : | <ul> <li>The business is planned to be scaled up by investment in existing goods like; Furniture item.</li> <li>Average 35% gain on sale.</li> <li>The business is operating by entrepreneur. Existing 3 employees. After getting equity fund 1 employee will be appointed</li> <li>The shop is rented.</li> <li>Collects goods from Majhira.</li> <li>Agreed grace period is 3 months.</li> </ul> |  |  |