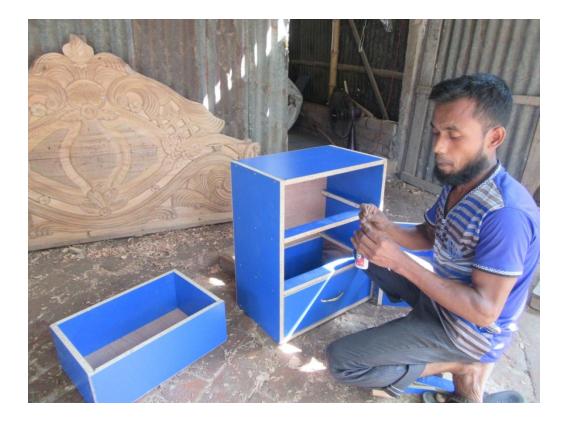

| Proposed Nobin Udyokta Business Info                 |   |                                                                                                                                                                                                                                                                                                                                                                     |  |  |  |
|------------------------------------------------------|---|---------------------------------------------------------------------------------------------------------------------------------------------------------------------------------------------------------------------------------------------------------------------------------------------------------------------------------------------------------------------|--|--|--|
| Business Name                                        | : | DUI BON FURNITURE                                                                                                                                                                                                                                                                                                                                                   |  |  |  |
| Location                                             | : | Dublagari, Shahjahanpur, Bogra                                                                                                                                                                                                                                                                                                                                      |  |  |  |
| Total Investment in BDT                              | : | BDT 150000/-                                                                                                                                                                                                                                                                                                                                                        |  |  |  |
| Financing                                            | : | Self BDT 100000/-(from existing business) 67%<br>Required Investment BDT 50,000/-(as equity) 33%                                                                                                                                                                                                                                                                    |  |  |  |
| Present salary/drawings<br>from business (estimates) | : | BDT 5,000/-                                                                                                                                                                                                                                                                                                                                                         |  |  |  |
| Proposed Salary                                      | : | BDT 5,000/-                                                                                                                                                                                                                                                                                                                                                         |  |  |  |
| Size of shop                                         | : | 10 ft x 15 ft= 150 square ft                                                                                                                                                                                                                                                                                                                                        |  |  |  |
| Implementation                                       | : | <ul> <li>The business is planned to be scaled up by investment in existing goods like; Wooden Furniture.</li> <li>30% Gain of sale.</li> <li>The business is operating by entrepreneur. Existing no employee.</li> <li>01 will be appointed in the future.</li> <li>Collects goods from Mazhira, Shahajahanpur</li> <li>Agreed grace period is 3 months.</li> </ul> |  |  |  |