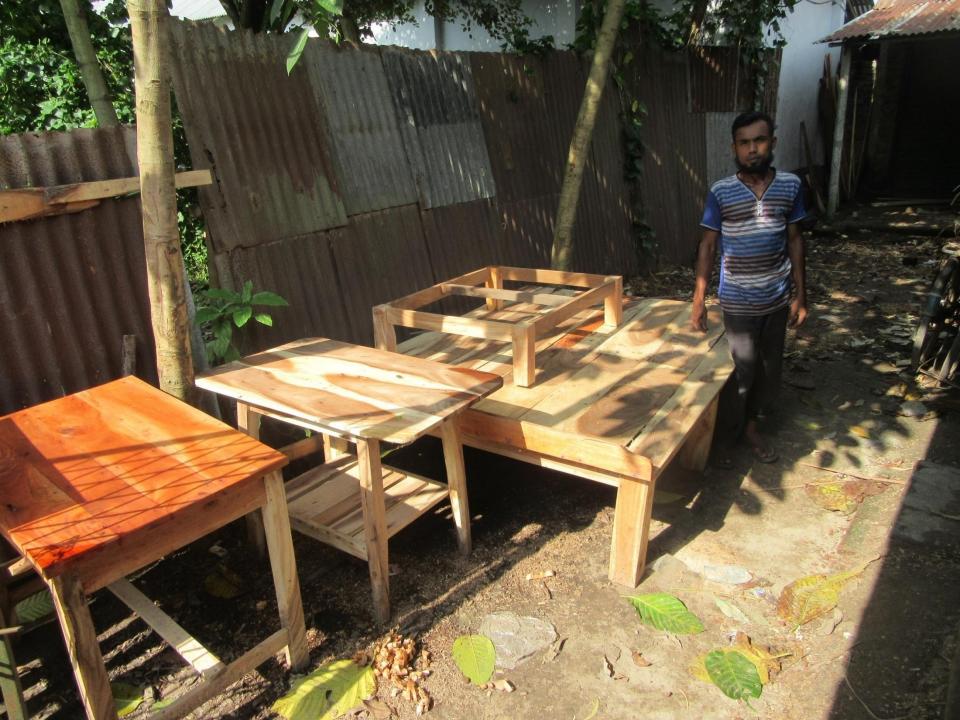

| Proposed Nobin Udyokta Business Info                 |   |                                                                                                                                                                                                                                                                                                                                                                     |  |  |  |
|------------------------------------------------------|---|---------------------------------------------------------------------------------------------------------------------------------------------------------------------------------------------------------------------------------------------------------------------------------------------------------------------------------------------------------------------|--|--|--|
| Business Name                                        | : | DUI BON FURNITURE                                                                                                                                                                                                                                                                                                                                                   |  |  |  |
| Location                                             | : | Dublagari, Shahjahanpur, Bogra                                                                                                                                                                                                                                                                                                                                      |  |  |  |
| Total Investment in BDT                              | : | BDT 150000/-                                                                                                                                                                                                                                                                                                                                                        |  |  |  |
| Financing                                            | : | Self BDT 100000/-(from existing business) 67%<br>Required Investment BDT 50,000/-(as equity) 33%                                                                                                                                                                                                                                                                    |  |  |  |
| Present salary/drawings<br>from business (estimates) | : | BDT 5,000/-                                                                                                                                                                                                                                                                                                                                                         |  |  |  |
| Proposed Salary                                      | : | BDT 5,000/-                                                                                                                                                                                                                                                                                                                                                         |  |  |  |
| Size of shop                                         | : | 10 ft x 15 ft= 150 square ft                                                                                                                                                                                                                                                                                                                                        |  |  |  |
| Implementation                                       | : | <ul> <li>The business is planned to be scaled up by investment in existing goods like; Wooden Furniture.</li> <li>30% Gain of sale.</li> <li>The business is operating by entrepreneur. Existing no employee.</li> <li>01 will be appointed in the future.</li> <li>Collects goods from Mazhira, Shahajahanpur</li> <li>Agreed grace period is 3 months.</li> </ul> |  |  |  |

### THREATS

Theft Fire Political unrest Pictures