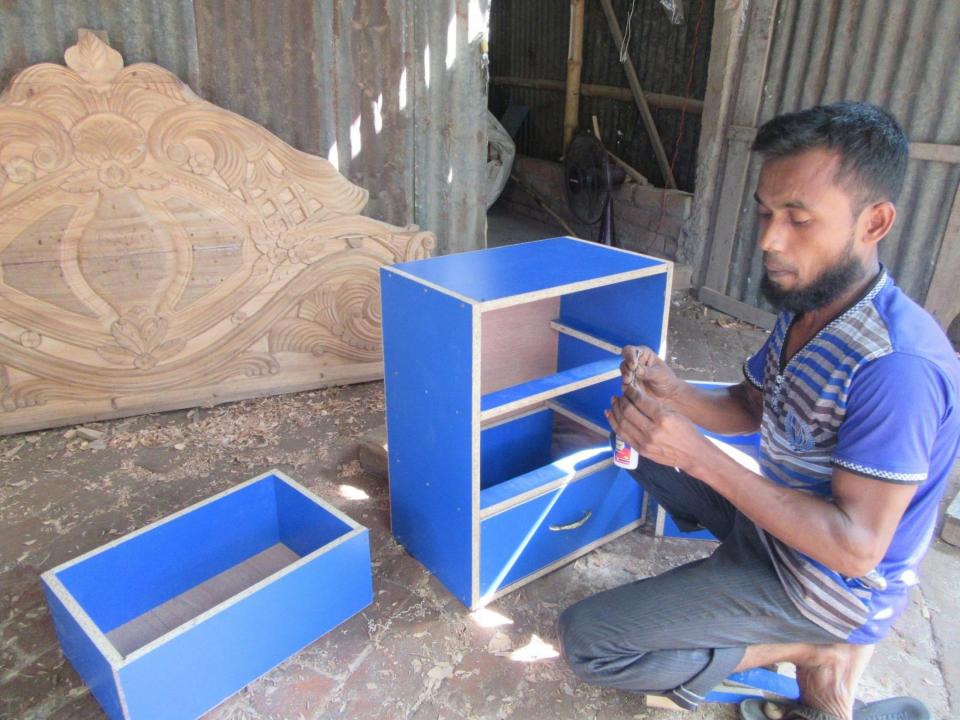

| Proposed Nobin Udyokta Business Info                 |   |                                                                                                                                                                                                                                                                                                                                                                     |  |  |  |
|------------------------------------------------------|---|---------------------------------------------------------------------------------------------------------------------------------------------------------------------------------------------------------------------------------------------------------------------------------------------------------------------------------------------------------------------|--|--|--|
| Business Name                                        | : | DUI BON FURNITURE                                                                                                                                                                                                                                                                                                                                                   |  |  |  |
| Location                                             | : | Dublagari, Shahjahanpur, Bogra                                                                                                                                                                                                                                                                                                                                      |  |  |  |
| Total Investment in BDT                              | : | BDT 150000/-                                                                                                                                                                                                                                                                                                                                                        |  |  |  |
| Financing                                            | : | Self BDT 100000/-(from existing business) 67%<br>Required Investment BDT 50,000/-(as equity) 33%                                                                                                                                                                                                                                                                    |  |  |  |
| Present salary/drawings<br>from business (estimates) | : | BDT 5,000/-                                                                                                                                                                                                                                                                                                                                                         |  |  |  |
| Proposed Salary                                      | : | BDT 5,000/-                                                                                                                                                                                                                                                                                                                                                         |  |  |  |
| Size of shop                                         | : | 10 ft x 15 ft= 150 square ft                                                                                                                                                                                                                                                                                                                                        |  |  |  |
| Implementation                                       | : | <ul> <li>The business is planned to be scaled up by investment in existing goods like; Wooden Furniture.</li> <li>30% Gain of sale.</li> <li>The business is operating by entrepreneur. Existing no employee.</li> <li>01 will be appointed in the future.</li> <li>Collects goods from Mazhira, Shahajahanpur</li> <li>Agreed grace period is 3 months.</li> </ul> |  |  |  |