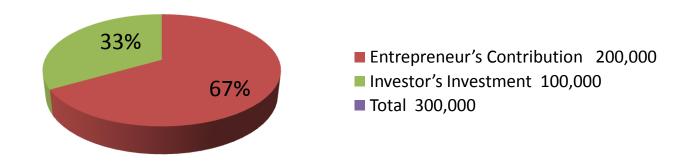

**Business Name** 

Ranir Hat, Sajahnpur, Bogra Location

Total Investment in BDT BDT 300,000/-

Self BDT 200,000/-(from existing business) 67% **Financing** 

Required Investment BDT 100,000/-(as equity) 33%