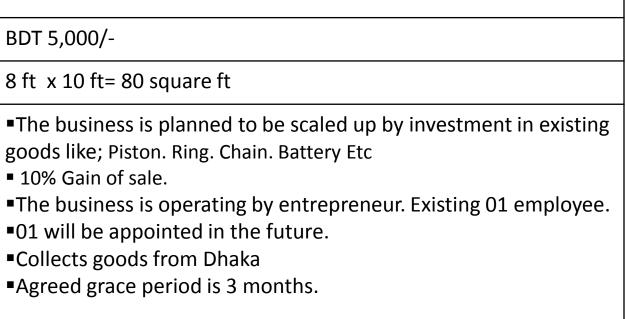

BDT 5,000/-

BDT 5,000/-

■ 10% Gain of sale.

Present salary/drawings

**Proposed Salary** 

**Implementation** 

Size of shop

from business (estimates)