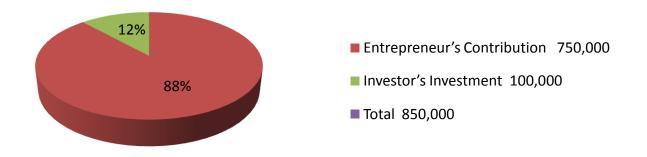

| Propos | ec | l Nobin Udyokta Business Info |
|--------|----|-------------------------------|
| 0      | Ι. | VD MOTODS                     |

Required Investment BDT 100,000/-(as equity) 12%

| _                       |   |                                               |
|-------------------------|---|-----------------------------------------------|
| Business Name           | : | KB MOTORS                                     |
| Location                | : |                                               |
| Total Investment in BDT | : | BDT 850000/-                                  |
| Financing               | : | Self BDT 750000/-(from existing business) 88% |