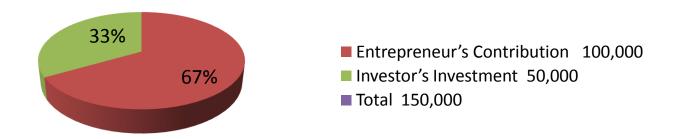

| Propose | ed Nobir | n Udyokta | <b>Business Info</b> |
|---------|----------|-----------|----------------------|
|         |          |           |                      |

Self BDT 100000/-(from existing business) 67%

Required Investment BDT 50,000/-(as equity) 33%

■The business is planned to be scaled up by investment in existing

■The business is operating by entrepreneur. Existing no employee.

goods like; Betel nut, Betel leaf, Chewing tobacco, Coil etc.