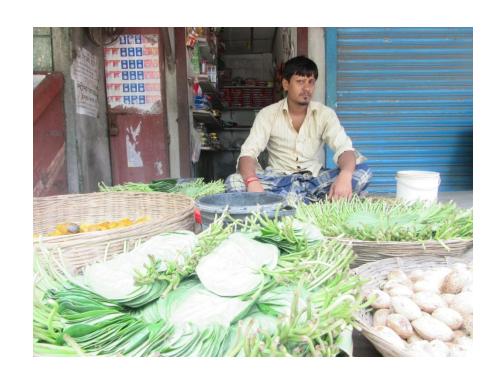

#### **Proposed NU Business Name: SHIPON STORE**



Project identification and prepared by: MD. Mozaharul Islam, Bogra Sadar Unit, Bogra

Project verified by: MD. Mozaharul Islam



| Brief Bio of The Proposed Nobin Udyokta                                                                        |       |                                                                                                                                                                              |  |  |
|----------------------------------------------------------------------------------------------------------------|-------|------------------------------------------------------------------------------------------------------------------------------------------------------------------------------|--|--|
| Name