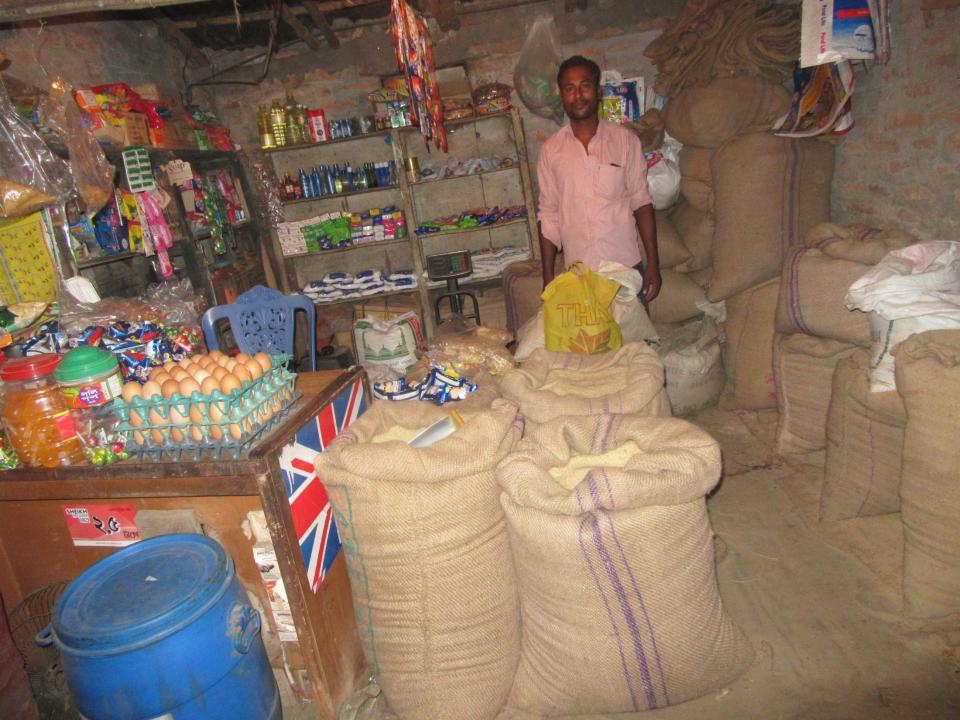

# Pictures

| Propose | <b>e</b> d | Nobin Udyokta Business Info |
|---------|------------|-----------------------------|
|         |            |                             |

10 ft x 15 ft= 150 square ft

goods like; Rice, Oil, Bran etc.

| Proposed Nobin Udyokta Business Info              |   |                                                                                                  |  |  |  |
|---------------------------------------------------|---|--------------------------------------------------------------------------------------------------|--|--|--|
| Business Name                                     | : | TARIKUL CHAUL GHOR                                                                               |  |  |  |
| Location                                          | : |                                                                                                  |  |  |  |
| Total Investment in BDT                           | : | BDT 210000/-                                                                                     |  |  |  |
| Financing                                         | : | Self BDT 130000/-(from existing business) 62%<br>Required Investment BDT 80,000/-(as equity) 38% |  |  |  |
| Present salary/drawings from business (estimates) | : | BDT 5,000/-                                                                                      |  |  |  |
| Proposed Salary                                   | : | BDT 5,000/-                                                                                      |  |  |  |