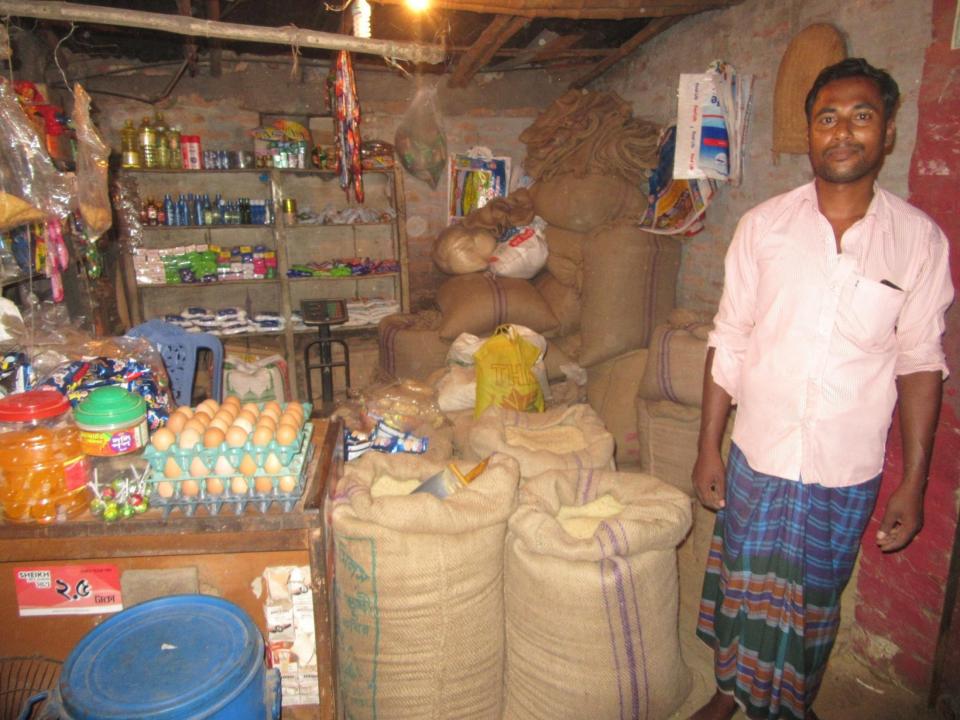

# Pictures

| Propose | <b>e</b> d | Nobin Udyokta Business Info |
|---------|------------|-----------------------------|
|         |            |                             |

10 ft x 15 ft= 150 square ft

goods like; Rice, Oil, Bran etc.

| Proposed Nobin Udyokta Business Info              |   |                                                                                                  |  |  |  |
|---------------------------------------------------|---|--------------------------------------------------------------------------------------------------|--|--|--|
| Business Name                                     | : | TARIKUL CHAUL GHOR                                                                               |  |  |  |
| Location                                          | : |                                                                                                  |  |  |  |
| Total Investment in BDT                           | : | BDT 210000/-                                                                                     |  |  |  |
| Financing                                         | : | Self BDT 130000/-(from existing business) 62%<br>Required Investment BDT 80,000/-(as equity) 38% |  |  |  |
| Present salary/drawings from business (estimates) | : | BDT 5,000/-                                                                                      |  |  |  |
| Proposed Salary                                   | : | BDT 5,000/-                                                                                      |  |  |  |