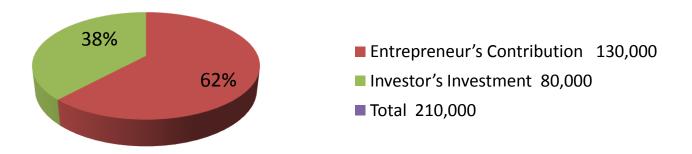

| Proposed Nobin Udyokta Business Info              |   |                                                                                                  |  |  |  |
|---------------------------------------------------|---|--------------------------------------------------------------------------------------------------|--|--|--|
| Business Name                                     | : | TARIKUL CHAUL GHOR                                                                               |  |  |  |
| Location                                          | : |                                                                                                  |  |  |  |
| Total Investment in BDT                           | : | BDT 210000/-                                                                                     |  |  |  |
| Financing                                         | : | Self BDT 130000/-(from existing business) 62%<br>Required Investment BDT 80,000/-(as equity) 38% |  |  |  |
| Present salary/drawings from business (estimates) | : | BDT 5,000/-                                                                                      |  |  |  |
| Proposed Salary                                   | : | BDT 5,000/-                                                                                      |  |  |  |

| Investment Breakdown |          |            |         |     |                   |        |          |  |
|----------------------|----------|------------|---------|-----|-------------------|--------|----------|--|
|                      | Proposed |            |         |     |                   |        |          |  |
| Particulars          | Qty.     | Unit Price | Amount  | Qty | <b>Unit Price</b> | Amount | Proposed |  |
|                      |          |            | (BDT)   |     |                   | (BDT)  | Total    |  |
| Rice                 | 10       | 3000       | 30,000  | 15  | 3,000             | 45,000 | 75,000   |  |
| Soap (               | 50       | 38         | 1,900   | 0   | 0                 | 0      | 1,900    |  |
| Sandalina)           |          |            |         |     |                   |        |          |  |
| Soap (Lux)           | 100      | 38         | 3,800   | 0   | 0                 | 0      | 3,800    |  |
| Soft drinks          | 150      | 35         | 5,250   | 0   | 0                 | 0      | 5,250    |  |
| Biscuit              | 50       | 10         | 500     | 0   | 0                 | 0      | 500      |  |
| Rice                 | 15       | 2600       | 39,000  | 10  | 2600              | 26,000 | 65,000   |  |
| Soyabin oil          | 150      | 80         | 12,000  | 0   | 0                 | 0      | 12,000   |  |
| Oil cake             | 8        | 2600       | 20,800  | 0   | 0                 | 0      | 20,800   |  |
| Chaff                | 2        | 1000       | 2,000   | 0   | 0                 | 0      | 2,000    |  |
| Others               | 1        | 14750      | 14,750  | 1   | 9000              | 9,000  | 23,750   |  |
|                      | 536      | 0          | 130,000 | 26  | 0                 | 80,000 | 210,000  |  |