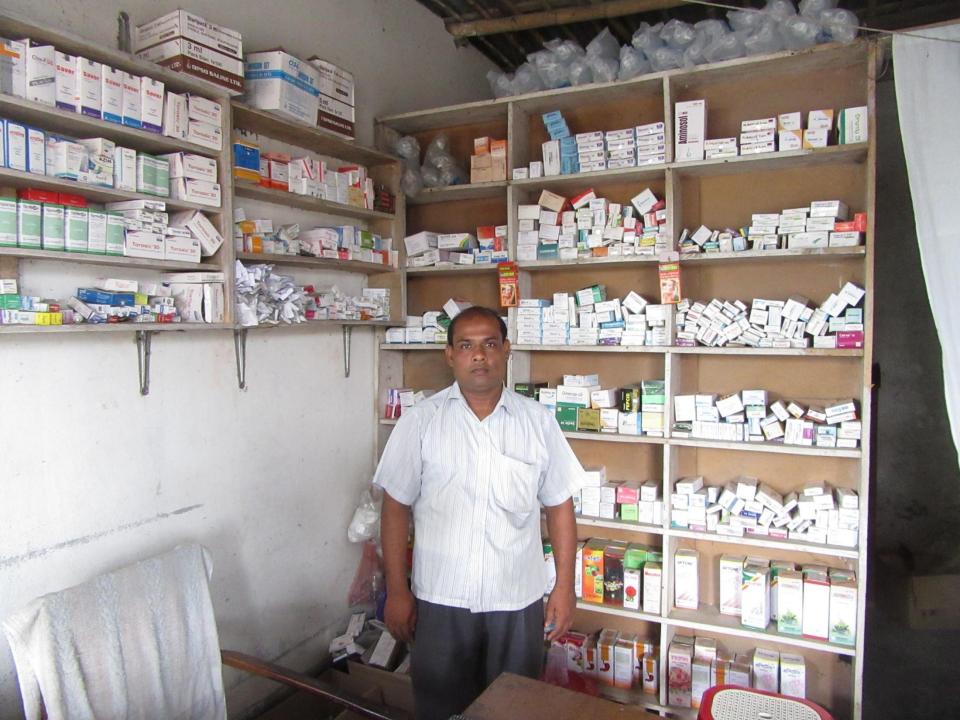

| Proposed Nobin Udyokta Business Info                 |   |                                                                                                                                                                                                                                                                                                                                       |  |  |
|------------------------------------------------------|---|---------------------------------------------------------------------------------------------------------------------------------------------------------------------------------------------------------------------------------------------------------------------------------------------------------------------------------------|--|--|
| Business Name                                        | : | SABIHA MEDICAL HALL                                                                                                                                                                                                                                                                                                                   |  |  |
| Location                                             | : | Chondipur Bazaar, Bagha, Rajshahi                                                                                                                                                                                                                                                                                                     |  |  |
| Total Investment in BDT                              | : | BDT 100,000/-                                                                                                                                                                                                                                                                                                                         |  |  |
| Financing                                            | : | Self BDT 50,000/-(from existing business) 50%                                                                                                                                                                                                                                                                                         |  |  |
|                                                      |   | Required Investment BDT 50,000/-(as equity) 50%                                                                                                                                                                                                                                                                                       |  |  |
| Present salary/drawings<br>from business (estimates) | : | BDT 5,000/-                                                                                                                                                                                                                                                                                                                           |  |  |
| Proposed Salary                                      | : | BDT 5,000/-                                                                                                                                                                                                                                                                                                                           |  |  |
| Size of shop                                         | : | 10 ft x 20 ft= 200 square ft                                                                                                                                                                                                                                                                                                          |  |  |
| Implementation                                       | : | <ul> <li>The business is planned to be scaled up by investment in existing goods; Medicine etc.</li> <li>Average 15% gain on sale.</li> <li>The business is operating by entrepreneur. Existing no employee.</li> <li>The shop is rented.</li> <li>Collects goods from Rajshahi.</li> <li>Agreed grace period is 3 months.</li> </ul> |  |  |