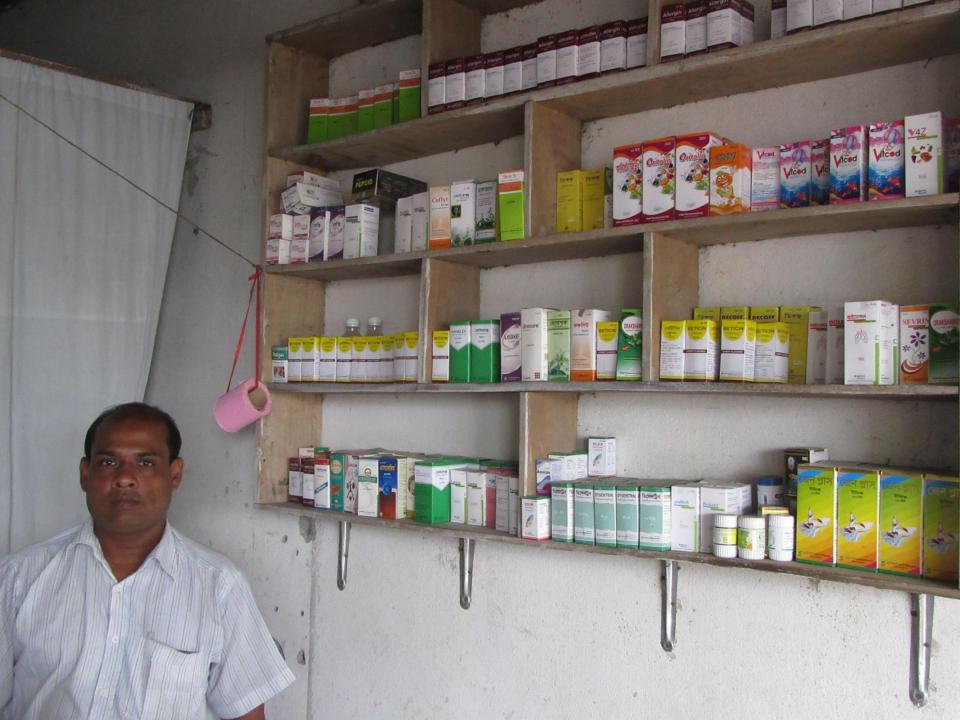

| Proposed Nobin Udyokta Business Info                 |   |                                                                                                                                                                                                                                                                                                                                       |  |  |
|------------------------------------------------------|---|---------------------------------------------------------------------------------------------------------------------------------------------------------------------------------------------------------------------------------------------------------------------------------------------------------------------------------------|--|--|
| Business Name                                        | : | SABIHA MEDICAL HALL                                                                                                                                                                                                                                                                                                                   |  |  |
| Location                                             | : | Chondipur Bazaar, Bagha, Rajshahi                                                                                                                                                                                                                                                                                                     |  |  |
| Total Investment in BDT                              | : | BDT 100,000/-                                                                                                                                                                                                                                                                                                                         |  |  |
| Financing                                            | : | Self BDT 50,000/-(from existing business) 50%                                                                                                                                                                                                                                                                                         |  |  |
|                                                      |   | Required Investment BDT 50,000/-(as equity) 50%                                                                                                                                                                                                                                                                                       |  |  |
| Present salary/drawings<br>from business (estimates) | : | BDT 5,000/-                                                                                                                                                                                                                                                                                                                           |  |  |
| Proposed Salary                                      | : | BDT 5,000/-                                                                                                                                                                                                                                                                                                                           |  |  |
| Size of shop                                         | : | 10 ft x 20 ft= 200 square ft                                                                                                                                                                                                                                                                                                          |  |  |
| Implementation                                       | : | <ul> <li>The business is planned to be scaled up by investment in existing goods; Medicine etc.</li> <li>Average 15% gain on sale.</li> <li>The business is operating by entrepreneur. Existing no employee.</li> <li>The shop is rented.</li> <li>Collects goods from Rajshahi.</li> <li>Agreed grace period is 3 months.</li> </ul> |  |  |