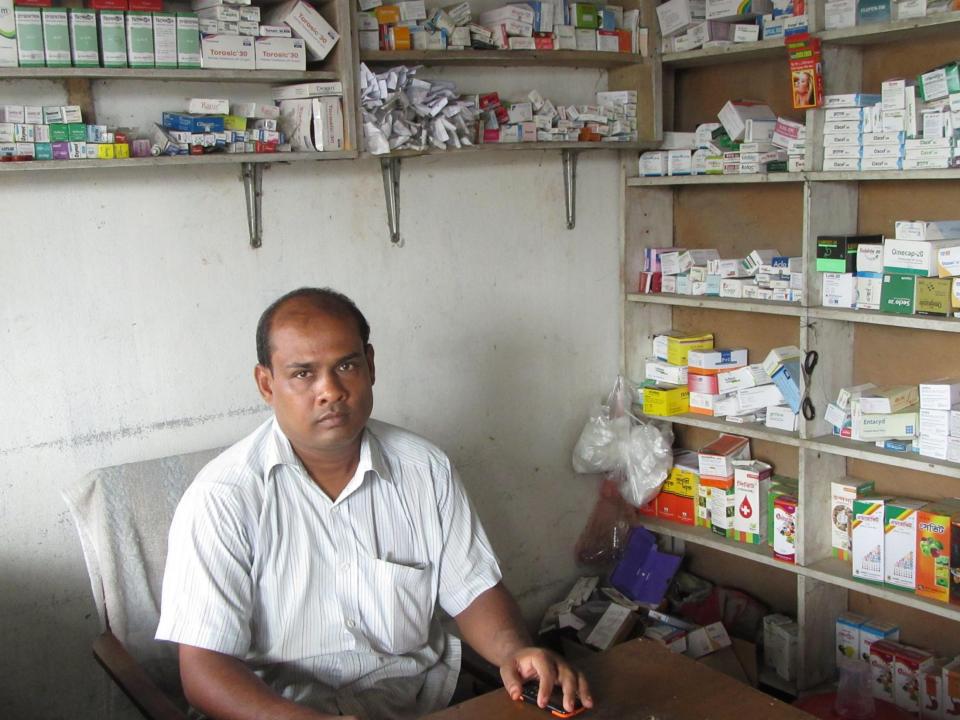

| Proposed Nobin Udyokta Business Info                 |   |                                                                                                                                                                                                                                                                                                                                       |  |  |
|------------------------------------------------------|---|---------------------------------------------------------------------------------------------------------------------------------------------------------------------------------------------------------------------------------------------------------------------------------------------------------------------------------------|--|--|
| Business Name                                        | : | SABIHA MEDICAL HALL                                                                                                                                                                                                                                                                                                                   |  |  |
| Location                                             | : | Chondipur Bazaar, Bagha, Rajshahi                                                                                                                                                                                                                                                                                                     |  |  |
| Total Investment in BDT                              | : | BDT 100,000/-                                                                                                                                                                                                                                                                                                                         |  |  |
| Financing                                            | : | Self BDT 50,000/-(from existing business) 50%                                                                                                                                                                                                                                                                                         |  |  |
|                                                      |   | Required Investment BDT 50,000/-(as equity) 50%                                                                                                                                                                                                                                                                                       |  |  |
| Present salary/drawings<br>from business (estimates) | : | BDT 5,000/-                                                                                                                                                                                                                                                                                                                           |  |  |
| Proposed Salary                                      | : | BDT 5,000/-                                                                                                                                                                                                                                                                                                                           |  |  |
| Size of shop                                         | : | 10 ft x 20 ft= 200 square ft                                                                                                                                                                                                                                                                                                          |  |  |
| Implementation                                       | : | <ul> <li>The business is planned to be scaled up by investment in existing goods; Medicine etc.</li> <li>Average 15% gain on sale.</li> <li>The business is operating by entrepreneur. Existing no employee.</li> <li>The shop is rented.</li> <li>Collects goods from Rajshahi.</li> <li>Agreed grace period is 3 months.</li> </ul> |  |  |