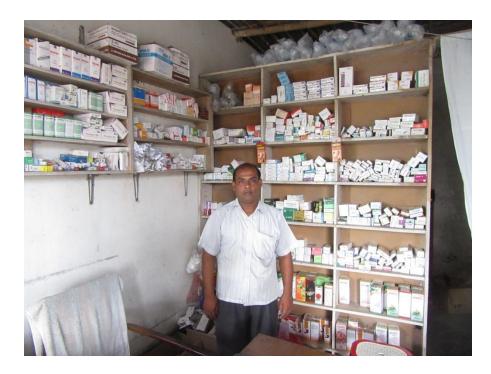

| Proposed Nobin Udyokta Business Info                 |   |                                                                                                                                                                                                                                                                                                                                       |  |  |
|------------------------------------------------------|---|---------------------------------------------------------------------------------------------------------------------------------------------------------------------------------------------------------------------------------------------------------------------------------------------------------------------------------------|--|--|
| Business Name                                        | : | SABIHA MEDICAL HALL                                                                                                                                                                                                                                                                                                                   |  |  |
| Location                                             | : | Chondipur Bazaar, Bagha, Rajshahi                                                                                                                                                                                                                                                                                                     |  |  |
| Total Investment in BDT                              | : | BDT 100,000/-                                                                                                                                                                                                                                                                                                                         |  |  |
| Financing                                            | : | Self BDT 50,000/-(from existing business) 50%                                                                                                                                                                                                                                                                                         |  |  |
|                                                      |   | Required Investment BDT 50,000/-(as equity) 50%                                                                                                                                                                                                                                                                                       |  |  |
| Present salary/drawings<br>from business (estimates) | : | BDT 5,000/-                                                                                                                                                                                                                                                                                                                           |  |  |
| Proposed Salary                                      | : | BDT 5,000/-                                                                                                                                                                                                                                                                                                                           |  |  |
| Size of shop                                         | : | 10 ft x 20 ft= 200 square ft                                                                                                                                                                                                                                                                                                          |  |  |
| Implementation                                       | : | <ul> <li>The business is planned to be scaled up by investment in existing goods; Medicine etc.</li> <li>Average 15% gain on sale.</li> <li>The business is operating by entrepreneur. Existing no employee.</li> <li>The shop is rented.</li> <li>Collects goods from Rajshahi.</li> <li>Agreed grace period is 3 months.</li> </ul> |  |  |