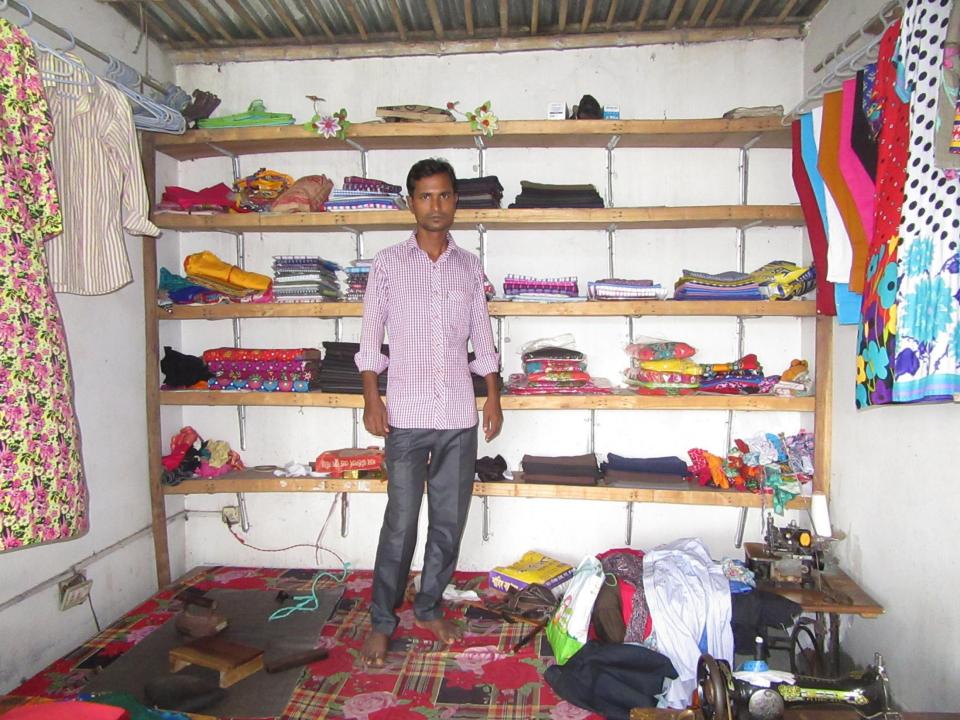

| Proposed Nobin Udyokta Business Info              |   |                                                                                                                                                                                                                                                                                                                                    |  |  |  |  |
|---------------------------------------------------|---|------------------------------------------------------------------------------------------------------------------------------------------------------------------------------------------------------------------------------------------------------------------------------------------------------------------------------------|--|--|--|--|
| Business Name                                     | : | SUN TAILORS                                                                                                                                                                                                                                                                                                                        |  |  |  |  |
| Location                                          | : | Chondipur Bazaar, Bagha, Rajshahi                                                                                                                                                                                                                                                                                                  |  |  |  |  |
| Total Investment in BDT                           | : | BDT 150,000/-                                                                                                                                                                                                                                                                                                                      |  |  |  |  |
| Financing                                         | • | Self BDT 100,000/-(from existing business) 67% Required Investment BDT 50,000/-(as equity) 33%                                                                                                                                                                                                                                     |  |  |  |  |
| Present salary/drawings from business (estimates) | : | BDT 5,000/-                                                                                                                                                                                                                                                                                                                        |  |  |  |  |
| Proposed Salary                                   | : | BDT 5,000/-                                                                                                                                                                                                                                                                                                                        |  |  |  |  |
| Size of shop                                      | : | 10 ft x 20 ft= 200 square ft                                                                                                                                                                                                                                                                                                       |  |  |  |  |
| Implementation                                    | : | <ul> <li>The business is planned to be scaled up by investment in existing goods; Cloths etc.</li> <li>Average 30% gain on sale.</li> <li>The business is operating by entrepreneur. Existing 1 employee.</li> <li>The shop is rented.</li> <li>Collects goods from Rajshahi.</li> <li>Agreed grace period is 3 months.</li> </ul> |  |  |  |  |