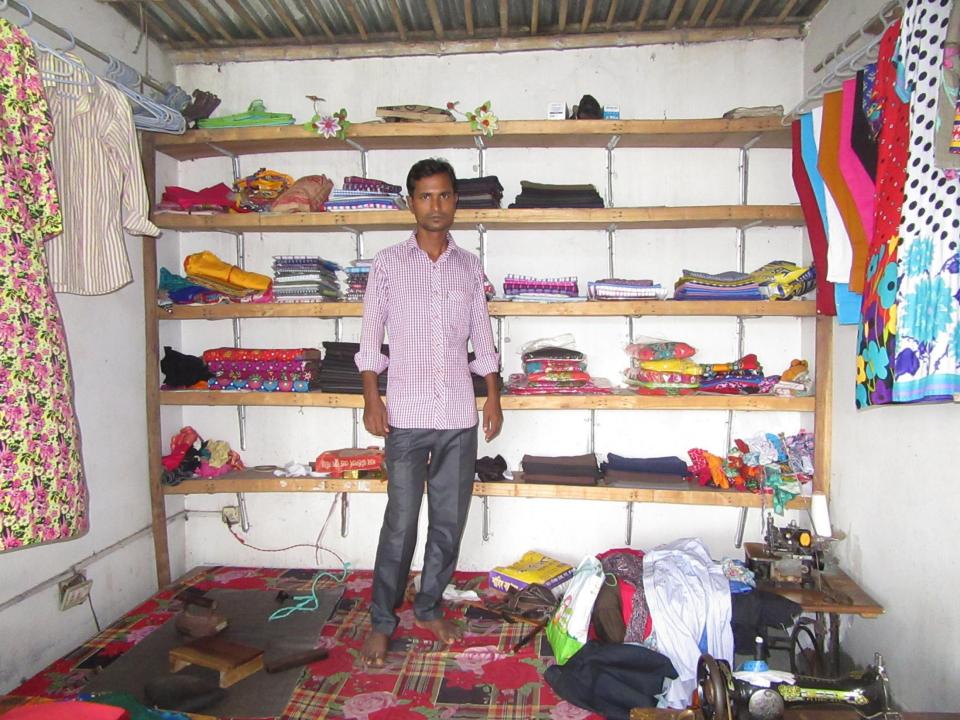

| Proposed Nobin Udyokta Business Info              |   |                                                                                                                                                                                                                                                                                                                                    |  |  |  |  |
|---------------------------------------------------|---|------------------------------------------------------------------------------------------------------------------------------------------------------------------------------------------------------------------------------------------------------------------------------------------------------------------------------------|--|--|--|--|
| Business Name                                     | : | SUN TAILORS                                                                                                                                                                                                                                                                                                                        |  |  |  |  |
| Location                                          | : | Chondipur Bazaar, Bagha, Rajshahi                                                                                                                                                                                                                                                                                                  |  |  |  |  |
| Total Investment in BDT                           | : | BDT 150,000/-                                                                                                                                                                                                                                                                                                                      |  |  |  |  |
| Financing                                         | • | Self BDT 100,000/-(from existing business) 67% Required Investment BDT 50,000/-(as equity) 33%                                                                                                                                                                                                                                     |  |  |  |  |
| Present salary/drawings from business (estimates) | : | BDT 5,000/-                                                                                                                                                                                                                                                                                                                        |  |  |  |  |
| Proposed Salary                                   | : | BDT 5,000/-                                                                                                                                                                                                                                                                                                                        |  |  |  |  |
| Size of shop                                      | : | 10 ft x 20 ft= 200 square ft                                                                                                                                                                                                                                                                                                       |  |  |  |  |
| Implementation                                    | : | <ul> <li>The business is planned to be scaled up by investment in existing goods; Cloths etc.</li> <li>Average 30% gain on sale.</li> <li>The business is operating by entrepreneur. Existing 1 employee.</li> <li>The shop is rented.</li> <li>Collects goods from Rajshahi.</li> <li>Agreed grace period is 3 months.</li> </ul> |  |  |  |  |

# Pictures

त्यांवा : ०३१२७-७०६६८१