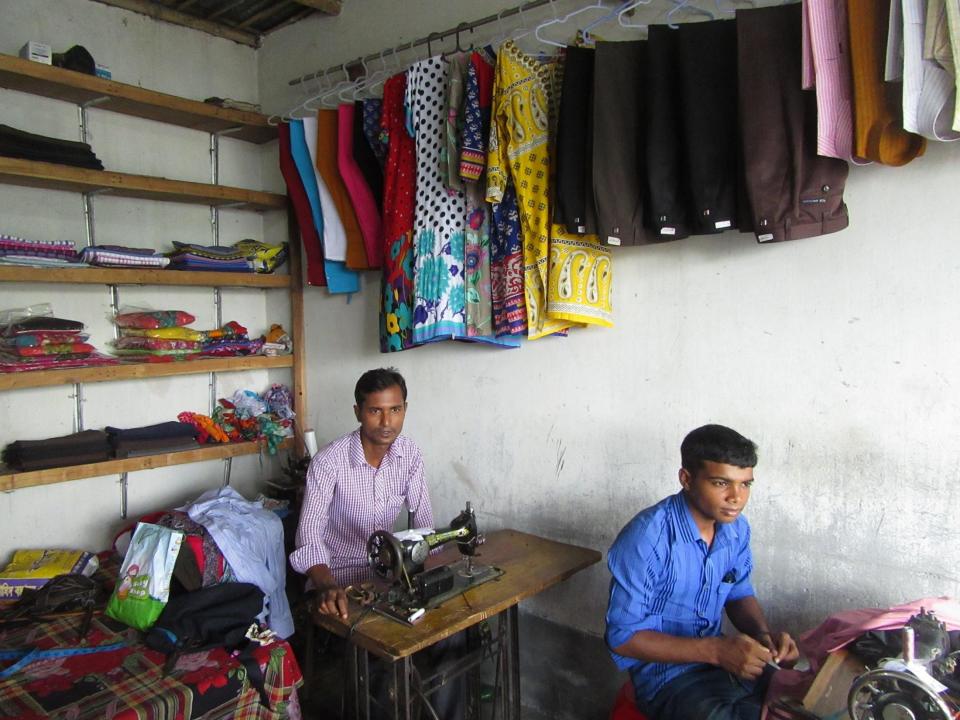

| Proposed Nobin Udyokta Business Info              |   |                                                                                                                                                                                                                                                                                                                                    |  |  |  |  |
|---------------------------------------------------|---|------------------------------------------------------------------------------------------------------------------------------------------------------------------------------------------------------------------------------------------------------------------------------------------------------------------------------------|--|--|--|--|
| Business Name                                     | : | SUN TAILORS                                                                                                                                                                                                                                                                                                                        |  |  |  |  |
| Location                                          | : | Chondipur Bazaar, Bagha, Rajshahi                                                                                                                                                                                                                                                                                                  |  |  |  |  |
| Total Investment in BDT                           | : | BDT 150,000/-                                                                                                                                                                                                                                                                                                                      |  |  |  |  |
| Financing                                         | • | Self BDT 100,000/-(from existing business) 67% Required Investment BDT 50,000/-(as equity) 33%                                                                                                                                                                                                                                     |  |  |  |  |
| Present salary/drawings from business (estimates) | : | BDT 5,000/-                                                                                                                                                                                                                                                                                                                        |  |  |  |  |
| Proposed Salary                                   | : | BDT 5,000/-                                                                                                                                                                                                                                                                                                                        |  |  |  |  |
| Size of shop                                      | : | 10 ft x 20 ft= 200 square ft                                                                                                                                                                                                                                                                                                       |  |  |  |  |
| Implementation                                    | : | <ul> <li>The business is planned to be scaled up by investment in existing goods; Cloths etc.</li> <li>Average 30% gain on sale.</li> <li>The business is operating by entrepreneur. Existing 1 employee.</li> <li>The shop is rented.</li> <li>Collects goods from Rajshahi.</li> <li>Agreed grace period is 3 months.</li> </ul> |  |  |  |  |

# Pictures

त्यांवा : ०३१२७-७०६६८१