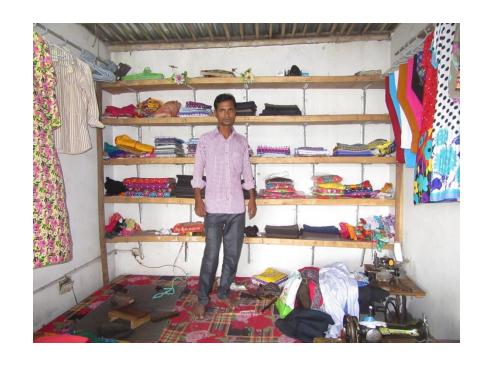

| Proposed Nobin Udyokta Business Info              |   |                                                                                                                                                                                                                                                                                                                                    |  |  |  |  |
|---------------------------------------------------|---|------------------------------------------------------------------------------------------------------------------------------------------------------------------------------------------------------------------------------------------------------------------------------------------------------------------------------------|--|--|--|--|
| Business Name                                     | : | SUN TAILORS                                                                                                                                                                                                                                                                                                                        |  |  |  |  |
| Location                                          | : | Chondipur Bazaar, Bagha, Rajshahi                                                                                                                                                                                                                                                                                                  |  |  |  |  |
| Total Investment in BDT                           | : | BDT 150,000/-                                                                                                                                                                                                                                                                                                                      |  |  |  |  |
| Financing                                         | • | Self BDT 100,000/-(from existing business) 67% Required Investment BDT 50,000/-(as equity) 33%                                                                                                                                                                                                                                     |  |  |  |  |
| Present salary/drawings from business (estimates) | : | BDT 5,000/-                                                                                                                                                                                                                                                                                                                        |  |  |  |  |
| Proposed Salary                                   | : | BDT 5,000/-                                                                                                                                                                                                                                                                                                                        |  |  |  |  |
| Size of shop                                      | : | 10 ft x 20 ft= 200 square ft                                                                                                                                                                                                                                                                                                       |  |  |  |  |
| Implementation                                    | : | <ul> <li>The business is planned to be scaled up by investment in existing goods; Cloths etc.</li> <li>Average 30% gain on sale.</li> <li>The business is operating by entrepreneur. Existing 1 employee.</li> <li>The shop is rented.</li> <li>Collects goods from Rajshahi.</li> <li>Agreed grace period is 3 months.</li> </ul> |  |  |  |  |