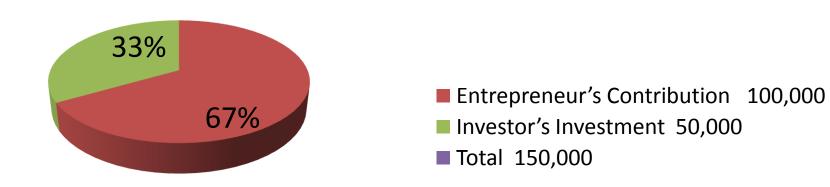

| Proposed Nobin Udyokta Business Info              |   |                                                                                                                                                                                                                                                                                                                                    |  |  |  |  |
|---------------------------------------------------|---|------------------------------------------------------------------------------------------------------------------------------------------------------------------------------------------------------------------------------------------------------------------------------------------------------------------------------------|--|--|--|--|
| Business Name                                     | : | SUN TAILORS                                                                                                                                                                                                                                                                                                                        |  |  |  |  |
| Location                                          | : | Chondipur Bazaar, Bagha, Rajshahi                                                                                                                                                                                                                                                                                                  |  |  |  |  |
| Total Investment in BDT                           | : | BDT 150,000/-                                                                                                                                                                                                                                                                                                                      |  |  |  |  |
| Financing                                         | • | Self BDT 100,000/-(from existing business) 67% Required Investment BDT 50,000/-(as equity) 33%                                                                                                                                                                                                                                     |  |  |  |  |
| Present salary/drawings from business (estimates) | : | BDT 5,000/-                                                                                                                                                                                                                                                                                                                        |  |  |  |  |
| Proposed Salary                                   | : | BDT 5,000/-                                                                                                                                                                                                                                                                                                                        |  |  |  |  |
| Size of shop                                      | : | 10 ft x 20 ft= 200 square ft                                                                                                                                                                                                                                                                                                       |  |  |  |  |
| Implementation                                    | : | <ul> <li>The business is planned to be scaled up by investment in existing goods; Cloths etc.</li> <li>Average 30% gain on sale.</li> <li>The business is operating by entrepreneur. Existing 1 employee.</li> <li>The shop is rented.</li> <li>Collects goods from Rajshahi.</li> <li>Agreed grace period is 3 months.</li> </ul> |  |  |  |  |

| Investment Breakdown |      |       |         |      |          |        |          |  |
|----------------------|------|-------|---------|------|----------|--------|----------|--|
| Existing             |      |       |         |      | Proposed |        |          |  |
| Particulars          | Qty. | Unit  | Amount  | Qty. | Unit     | Amount | Proposed |  |
|                      |      | Price | (BDT)   |      | Price    | (BDT)  | Total    |  |
| Shirt                | 80   | 300   | 24,000  | 40   | 300      | 12,000 | 36,000   |  |
| Pant Piece           | 58   | 350   | 20,300  | 30   | 350      | 10,500 | 30,800   |  |
| Three piece          | 18   | 600   | 10,800  | 16   | 600      | 9,600  | 20,400   |  |
| Print Cloth          | 38   | 50    | 1,900   | 38   | 50       | 1,900  | 3,800    |  |
| Long Cloth           | 0    | 0     | 0       | 100  | 50       | 5,000  | 5,000    |  |
| Veil Cloth           | 6    | 500   | 3,000   | 22   | 500      | 11,000 | 14,000   |  |
| Security             | 1    | 40000 | 40,000  | 0    | 0        | 0      | 40,000   |  |
| Total                | 201  |       | 100,000 | 246  |          | 50,000 | 150,000  |  |