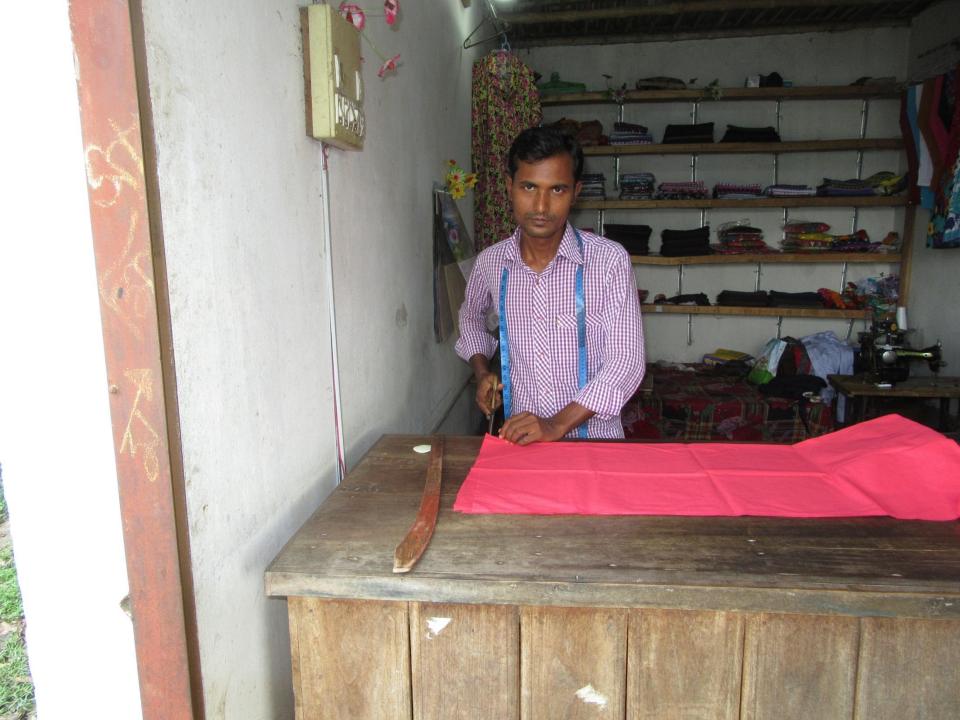

| Proposed Nobin Udyokta Business Info              |   |                                                                                                                                                                                                                                                                                                                                    |  |  |  |  |
|---------------------------------------------------|---|------------------------------------------------------------------------------------------------------------------------------------------------------------------------------------------------------------------------------------------------------------------------------------------------------------------------------------|--|--|--|--|
| Business Name                                     | : | SUN TAILORS                                                                                                                                                                                                                                                                                                                        |  |  |  |  |
| Location                                          | : | Chondipur Bazaar, Bagha, Rajshahi                                                                                                                                                                                                                                                                                                  |  |  |  |  |
| Total Investment in BDT                           | : | BDT 150,000/-                                                                                                                                                                                                                                                                                                                      |  |  |  |  |
| Financing                                         | • | Self BDT 100,000/-(from existing business) 67% Required Investment BDT 50,000/-(as equity) 33%                                                                                                                                                                                                                                     |  |  |  |  |
| Present salary/drawings from business (estimates) | : | BDT 5,000/-                                                                                                                                                                                                                                                                                                                        |  |  |  |  |
| Proposed Salary                                   | : | BDT 5,000/-                                                                                                                                                                                                                                                                                                                        |  |  |  |  |
| Size of shop                                      | : | 10 ft x 20 ft= 200 square ft                                                                                                                                                                                                                                                                                                       |  |  |  |  |
| Implementation                                    | : | <ul> <li>The business is planned to be scaled up by investment in existing goods; Cloths etc.</li> <li>Average 30% gain on sale.</li> <li>The business is operating by entrepreneur. Existing 1 employee.</li> <li>The shop is rented.</li> <li>Collects goods from Rajshahi.</li> <li>Agreed grace period is 3 months.</li> </ul> |  |  |  |  |

# Pictures

त्यांवा : ०३१२७-७०६६८१