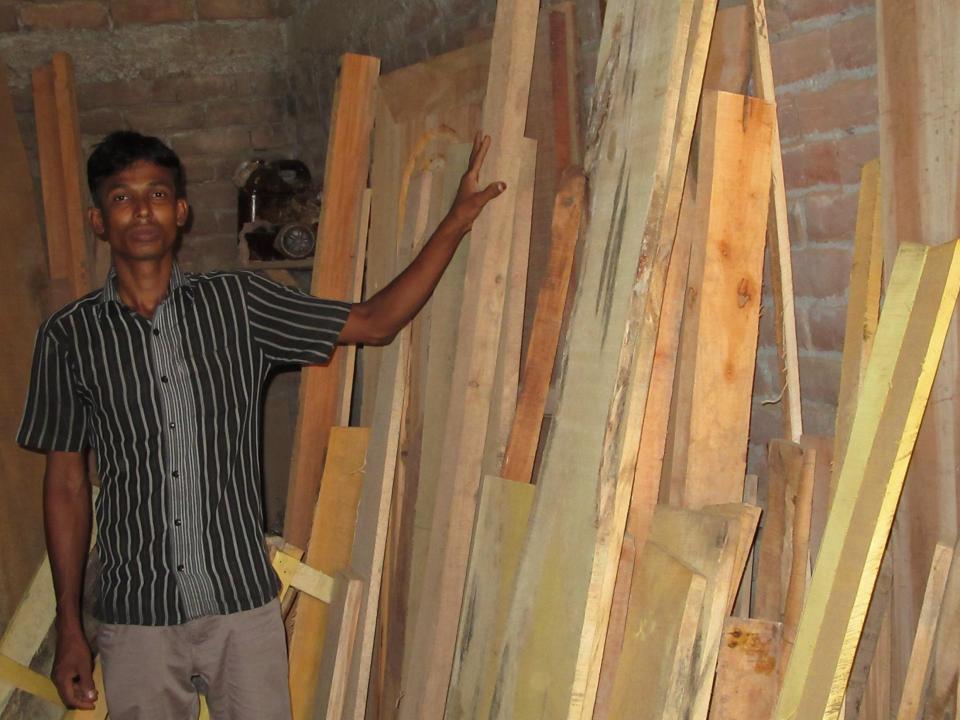

| Proposed Nobin Udyokta Business Info                 |   |                                                                                                                                                                                                                                                                                                                                          |  |  |
|------------------------------------------------------|---|------------------------------------------------------------------------------------------------------------------------------------------------------------------------------------------------------------------------------------------------------------------------------------------------------------------------------------------|--|--|
| Business Name                                        | : | ARAFAT FURNITURE                                                                                                                                                                                                                                                                                                                         |  |  |
| Location                                             | : | Bagha Bazar                                                                                                                                                                                                                                                                                                                              |  |  |
| Total Investment in BDT                              | : | BDT 135000/-                                                                                                                                                                                                                                                                                                                             |  |  |
| Financing                                            | : | Self BDT 85000/-(from existing business) 63%<br>Required Investment BDT 50,000/-(as equity) 37%                                                                                                                                                                                                                                          |  |  |
| Present salary/drawings<br>from business (estimates) | : | BDT 7,000/-                                                                                                                                                                                                                                                                                                                              |  |  |
| Proposed Salary                                      | : | BDT 5,000/-                                                                                                                                                                                                                                                                                                                              |  |  |
| Size of shop                                         | : | 20ft x 10ft= 200 square ft                                                                                                                                                                                                                                                                                                               |  |  |
| Implementation                                       | : | <ul> <li>The business is planned to be scaled up by investment in existing goods like; Furniture etc.</li> <li>Average 35% gain on sale.</li> <li>The business is operating by entrepreneur. Existing 2 employee.</li> <li>The shop is rented.</li> <li>Collects goods from Joshor.</li> <li>Agreed grace period is 3 months.</li> </ul> |  |  |

### THREATS

Theft Fire Political unrest Pictures