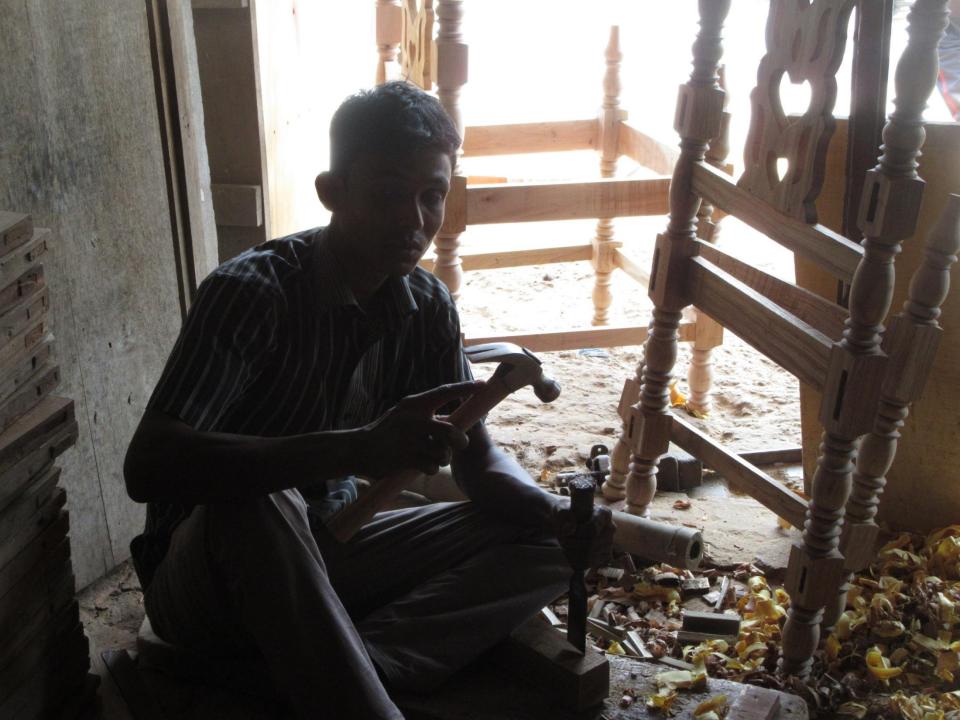

| Proposed Nobin Udyokta Business Info                 |   |                                                                                                                                                                                                                                                                                                                                          |  |  |
|------------------------------------------------------|---|------------------------------------------------------------------------------------------------------------------------------------------------------------------------------------------------------------------------------------------------------------------------------------------------------------------------------------------|--|--|
| Business Name                                        | : | ARAFAT FURNITURE                                                                                                                                                                                                                                                                                                                         |  |  |
| Location                                             | : | Bagha Bazar                                                                                                                                                                                                                                                                                                                              |  |  |
| Total Investment in BDT                              | : | BDT 135000/-                                                                                                                                                                                                                                                                                                                             |  |  |
| Financing                                            | : | Self BDT 85000/-(from existing business) 63%<br>Required Investment BDT 50,000/-(as equity) 37%                                                                                                                                                                                                                                          |  |  |
| Present salary/drawings<br>from business (estimates) | : | BDT 7,000/-                                                                                                                                                                                                                                                                                                                              |  |  |
| Proposed Salary                                      | : | BDT 5,000/-                                                                                                                                                                                                                                                                                                                              |  |  |
| Size of shop                                         | : | 20ft x 10ft= 200 square ft                                                                                                                                                                                                                                                                                                               |  |  |
| Implementation                                       | : | <ul> <li>The business is planned to be scaled up by investment in existing goods like; Furniture etc.</li> <li>Average 35% gain on sale.</li> <li>The business is operating by entrepreneur. Existing 2 employee.</li> <li>The shop is rented.</li> <li>Collects goods from Joshor.</li> <li>Agreed grace period is 3 months.</li> </ul> |  |  |

### THREATS

Theft Fire Political unrest Pictures