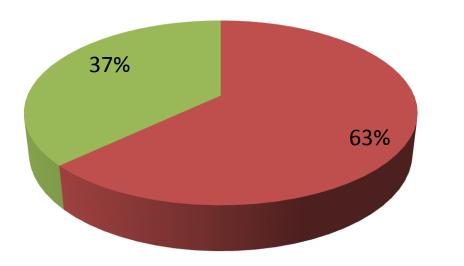

| Proposed Nobin Udyokta Business Info                 |   |                                                                                                                                                                                                                                                                                                                                          |  |  |
|------------------------------------------------------|---|------------------------------------------------------------------------------------------------------------------------------------------------------------------------------------------------------------------------------------------------------------------------------------------------------------------------------------------|--|--|
| Business Name                                        | : | ARAFAT FURNITURE                                                                                                                                                                                                                                                                                                                         |  |  |
| Location                                             | : | Bagha Bazar                                                                                                                                                                                                                                                                                                                              |  |  |
| Total Investment in BDT                              | : | BDT 135000/-                                                                                                                                                                                                                                                                                                                             |  |  |
| Financing                                            | : | Self BDT 85000/-(from existing business) 63%<br>Required Investment BDT 50,000/-(as equity) 37%                                                                                                                                                                                                                                          |  |  |
| Present salary/drawings<br>from business (estimates) | : | BDT 7,000/-                                                                                                                                                                                                                                                                                                                              |  |  |
| Proposed Salary                                      | : | BDT 5,000/-                                                                                                                                                                                                                                                                                                                              |  |  |
| Size of shop                                         | : | 20ft x 10ft= 200 square ft                                                                                                                                                                                                                                                                                                               |  |  |
| Implementation                                       | : | <ul> <li>The business is planned to be scaled up by investment in existing goods like; Furniture etc.</li> <li>Average 35% gain on sale.</li> <li>The business is operating by entrepreneur. Existing 2 employee.</li> <li>The shop is rented.</li> <li>Collects goods from Joshor.</li> <li>Agreed grace period is 3 months.</li> </ul> |  |  |