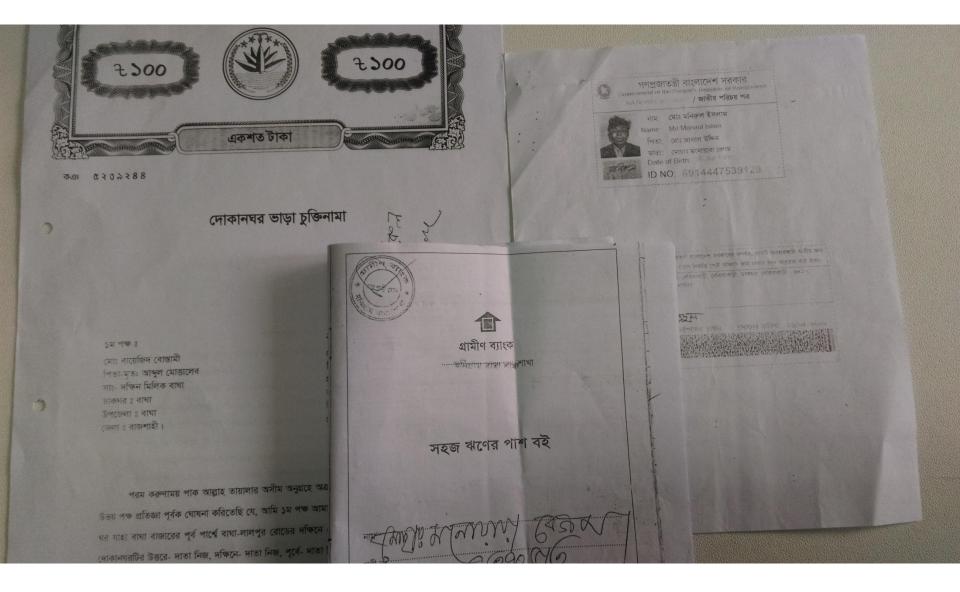

### **Proposed NU Business Name: ARAFAT FURNITURE**

Project identification and prepared by: Md. Shohidul Islam, Bagha Unit, Rajshahi

Project verified by: MD. Abdul MannanTalukdar

| Brief Bio of The Proposed Nobin Udyokta                                                                                                                        |       |                                                                                                                                                                                                         |  |  |
|----------------------------------------------------------------------------------------------------------------------------------------------------------------|-------|---------------------------------------------------------------------------------------------------------------------------------------------------------------------------------------------------------|--|--|
| Name                                                                                                                                                           |       | MD. MONIRUL ISLAM                                                                                                                                                                                       |  |  |
| Age                                                                                                                                                            | :     | 26 -07-1985 (31 Years)                                                                                                                                                                                  |  |  |
| Education, till to date                                                                                                                                        | :     | Class V                                                                                                                                                                                                 |  |  |
| Marital status                                                                                                                                                 | :     | Married                                                                                                                                                                                                 |  |  |
| Children                                                                                                                                                       | :     | 2Son                                                                                                                                                                                                    |  |  |
| No. of siblings:                                                                                                                                               | :     | 2 Brothers & 1 Sisters                                                                                                                                                                                  |  |  |
| Address                                                                                                                                                        | :     | Vill: Berilabari, P.O: Bengari, P.S: Bagha, Dist: Rajshahi                                                                                                                                              |  |  |
| Parent's and GB related Info<br>(i) Who is GB member<br>(ii) Mother's name<br>(iii) Father's name<br>(iv) GB member's info                                     |       | Mother Father<br>MST. MONOYARA BEGUM<br>MD. JALAL UDDIN<br>Branch: Monigram ,, Centre # 31(Female),<br>Member ID: 3705/3, Group No: 05<br>Member since: - 20-04-2003 (12 Years)<br>First Ioan: BDT 5000 |  |  |
| Further Information:<br>(v) Who pays GB loan installment<br>(vi) Mobile lady<br>(vii) Grameen Education Loan<br>(viii) Any other loan like GB,<br>BRAC ASA etc | : : : | Existing Loan: BDT 50000, Outstanding loan: BDT 56800<br>Father<br>No<br>No                                                                                                                             |  |  |

### BRIEF BIO OF THE PROPOSED NOBIN UDYOKTA (CONT...)

| Present<br>Occupation(Besides own<br>business, i.e., persuading<br>further studies, other<br>business etc.) | : | Nil                                                       |
|-------------------------------------------------------------------------------------------------------------|---|-----------------------------------------------------------|
| Business Experiences and                                                                                    | : | 8 years experience in running business.                   |
| Training Info                                                                                               | : | He has 5 Years training.                                  |
| Other Own/Family Sources of Income                                                                          | : | _                                                         |
| Other Own/Family Sources<br>of Liabilities                                                                  | : | None                                                      |
| Entrepreneur Contact No.                                                                                    | : | 01710-245683                                              |
| Mother's Contact No.                                                                                        | : | 01774-207218                                              |
| NU Project<br>Source/Reference                                                                              | : | Grameen Shakti Samajik Byabosha Ltd. Bagha Unit, Rajshahi |

### **BRIEF HISTORY OF GB LOAN UTILIZATION BY HIS FAMILY**

**MST. MONOYARA BEGUM** joined Grameen Bank since 12 years ago. At first she took 5000 taka loan from Grameen Bank. She gradually took loan from GB. Utilize loan in business.