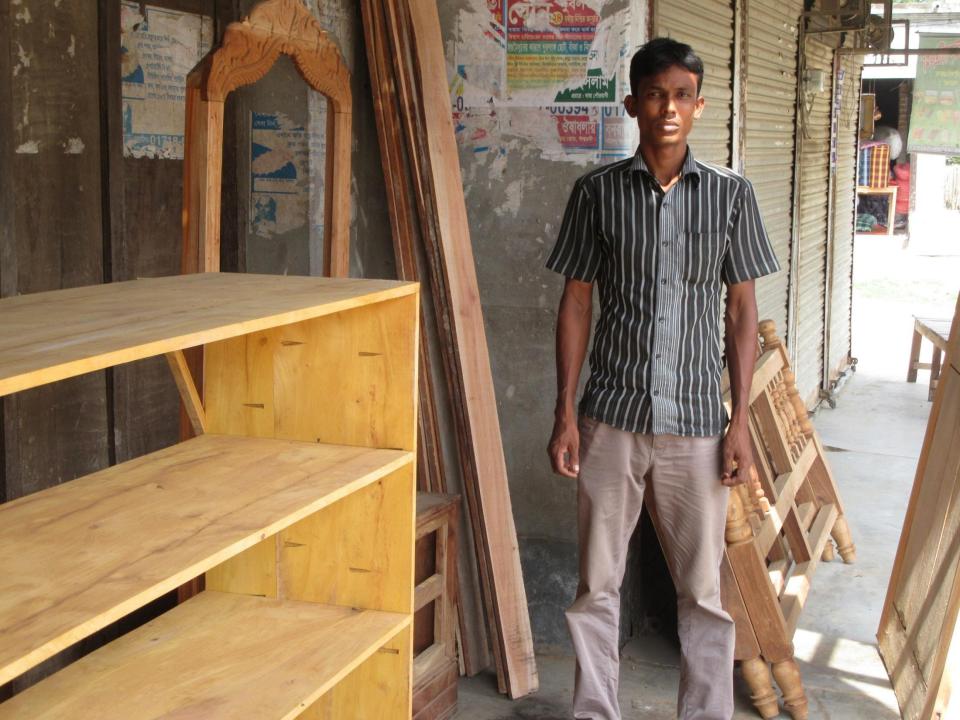

| Proposed Nobin Udyokta Business Info                 |   |                                                                                                                                                                                                                                                                                                                                          |  |  |
|------------------------------------------------------|---|------------------------------------------------------------------------------------------------------------------------------------------------------------------------------------------------------------------------------------------------------------------------------------------------------------------------------------------|--|--|
| Business Name                                        | : | ARAFAT FURNITURE                                                                                                                                                                                                                                                                                                                         |  |  |
| Location                                             | : | Bagha Bazar                                                                                                                                                                                                                                                                                                                              |  |  |
| Total Investment in BDT                              | : | BDT 135000/-                                                                                                                                                                                                                                                                                                                             |  |  |
| Financing                                            | : | Self BDT 85000/-(from existing business) 63%<br>Required Investment BDT 50,000/-(as equity) 37%                                                                                                                                                                                                                                          |  |  |
| Present salary/drawings<br>from business (estimates) | : | BDT 7,000/-                                                                                                                                                                                                                                                                                                                              |  |  |
| Proposed Salary                                      | : | BDT 5,000/-                                                                                                                                                                                                                                                                                                                              |  |  |
| Size of shop                                         | : | 20ft x 10ft= 200 square ft                                                                                                                                                                                                                                                                                                               |  |  |
| Implementation                                       | : | <ul> <li>The business is planned to be scaled up by investment in existing goods like; Furniture etc.</li> <li>Average 35% gain on sale.</li> <li>The business is operating by entrepreneur. Existing 2 employee.</li> <li>The shop is rented.</li> <li>Collects goods from Joshor.</li> <li>Agreed grace period is 3 months.</li> </ul> |  |  |

### THREATS

Theft Fire Political unrest Pictures