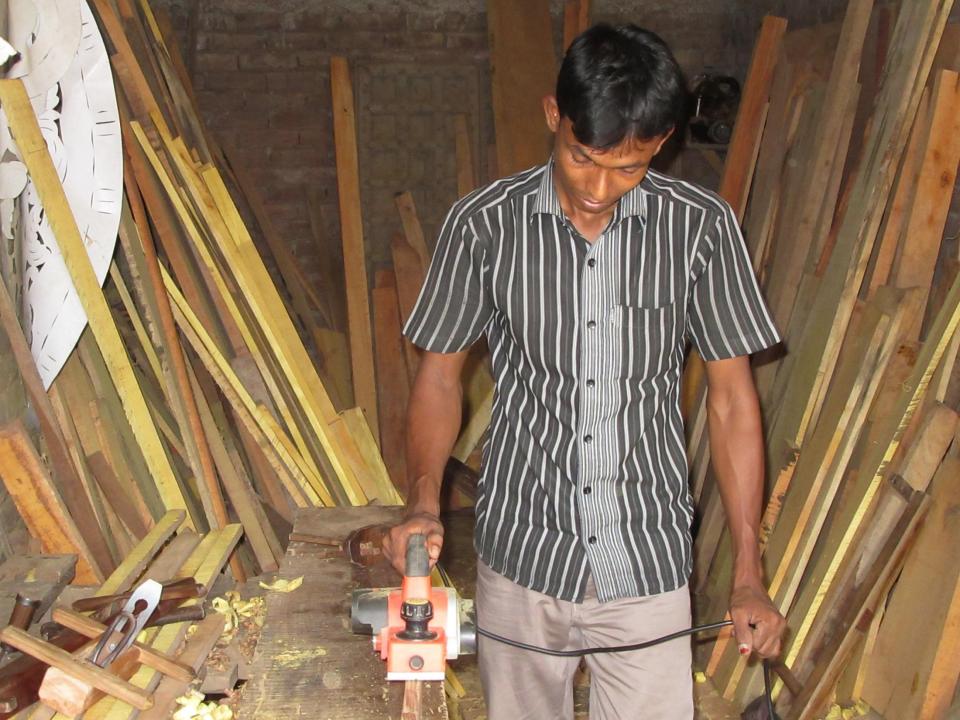

| Proposed Nobin Udyokta Business Info                 |   |                                                                                                                                                                                                                                                                                                                                          |  |  |
|------------------------------------------------------|---|------------------------------------------------------------------------------------------------------------------------------------------------------------------------------------------------------------------------------------------------------------------------------------------------------------------------------------------|--|--|
| Business Name                                        | : | ARAFAT FURNITURE                                                                                                                                                                                                                                                                                                                         |  |  |
| Location                                             | : | Bagha Bazar                                                                                                                                                                                                                                                                                                                              |  |  |
| Total Investment in BDT                              | : | BDT 135000/-                                                                                                                                                                                                                                                                                                                             |  |  |
| Financing                                            | : | Self BDT 85000/-(from existing business) 63%<br>Required Investment BDT 50,000/-(as equity) 37%                                                                                                                                                                                                                                          |  |  |
| Present salary/drawings<br>from business (estimates) | : | BDT 7,000/-                                                                                                                                                                                                                                                                                                                              |  |  |
| Proposed Salary                                      | : | BDT 5,000/-                                                                                                                                                                                                                                                                                                                              |  |  |
| Size of shop                                         | : | 20ft x 10ft= 200 square ft                                                                                                                                                                                                                                                                                                               |  |  |
| Implementation                                       | : | <ul> <li>The business is planned to be scaled up by investment in existing goods like; Furniture etc.</li> <li>Average 35% gain on sale.</li> <li>The business is operating by entrepreneur. Existing 2 employee.</li> <li>The shop is rented.</li> <li>Collects goods from Joshor.</li> <li>Agreed grace period is 3 months.</li> </ul> |  |  |

### THREATS

Theft Fire Political unrest Pictures