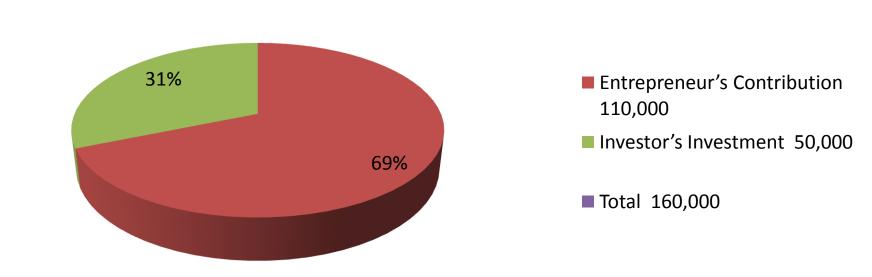

| Proposed Nobin Udyokta Business Info              |   |                                                                                                                                                                                                                         |  |  |
|---------------------------------------------------|---|-------------------------------------------------------------------------------------------------------------------------------------------------------------------------------------------------------------------------|--|--|
| Business Name                                     | : | HABIBA TRADERS                                                                                                                                                                                                          |  |  |
| Location                                          | : | Chondipur Bazar                                                                                                                                                                                                         |  |  |
| Total Investment in BDT                           | : | BDT 160000/-                                                                                                                                                                                                            |  |  |
| Financing                                         | : | Self BDT 110000/-(from existing business) 69% Required Investment BDT 50,000/-(as equity) 31%                                                                                                                           |  |  |
| Present salary/drawings from business (estimates) | : | BDT 4,000/-                                                                                                                                                                                                             |  |  |
| Proposed Salary                                   | : | BDT 5,000/-                                                                                                                                                                                                             |  |  |
| Size of shop                                      | : | -                                                                                                                                                                                                                       |  |  |
| Implementation                                    | : | <ul> <li>The business is planned to be scaled up by investment in existing goods like; wood etc.</li> <li>Average 30% gain on sale.</li> <li>The business is operating by entrepreneur. Existing 2 employee.</li> </ul> |  |  |