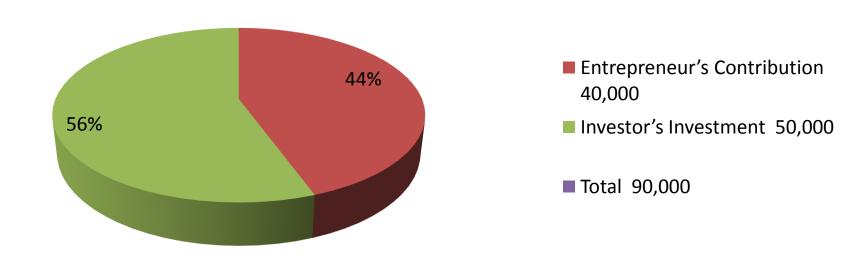

| Proposed Nobin Udyokta Business Info              |   |                                                                                                                                                                                                                                  |  |  |
|---------------------------------------------------|---|----------------------------------------------------------------------------------------------------------------------------------------------------------------------------------------------------------------------------------|--|--|
| Business Name                                     | : | KALAM STORE                                                                                                                                                                                                                      |  |  |
| Location                                          | : | Chondipur own house                                                                                                                                                                                                              |  |  |
| Total Investment in BDT                           | : | BDT 90000/-                                                                                                                                                                                                                      |  |  |
| Financing                                         | : | Self BDT 40000/-(from existing business) 44% Required Investment BDT 50,000/-(as equity) 56%                                                                                                                                     |  |  |
| Present salary/drawings from business (estimates) | : | BDT 5,000/-                                                                                                                                                                                                                      |  |  |
| Proposed Salary                                   | : | BDT 5,000/-                                                                                                                                                                                                                      |  |  |
| Size of shop                                      | : | 20ft x 30ft= 600 square ft                                                                                                                                                                                                       |  |  |
| Implementation                                    | : | <ul> <li>The business is planned to be scaled up by investment in existing goods like; Grocery itemsetc.</li> <li>Average 15% gain on sale.</li> <li>The business is operating by entrepreneur. Existing no employee.</li> </ul> |  |  |

| Investment Breakdown |          |            |                 |     |               |                 |                   |
|----------------------|----------|------------|-----------------|-----|---------------|-----------------|-------------------|
|                      | Proposed |            |                 |     |               |                 |                   |
| Particulars          | Qty.     | Unit Price | Amount<br>(BDT) | Qty | Unit<br>Price | Amount<br>(BDT) | Proposed<br>Total |
| Digel                | 20       | 420        | 8,400           | 5   | 1,800         | 9,000           | 17,400            |
| Drinks               | 8        | 480        | 3,840           | 100 | 100           | 10,000          | 13,840            |
| Fried rice           | 20       | 25         | 500             | 200 | 200           | 40,000          | 40,500            |
| Chanachur , Atta     | 100      | 21         | 2,100           | 100 | 100           | 10,000          | 12,100            |
| Sit Cover            | 20       | 100        | 2,000           |     |               |                 |                   |
| Cycle parts          | 10       | 320        | 3,200           |     |               |                 |                   |
| Soap, biskut         | 20       | 200        | 4,000           | 100 | 50            | 5,000           | 4,000             |
| Rice                 |          |            |                 | 100 | 150           | 15,000          |                   |
| Total                | 198      |            | 40,000          | 505 |               | 50,000          | 90,000            |