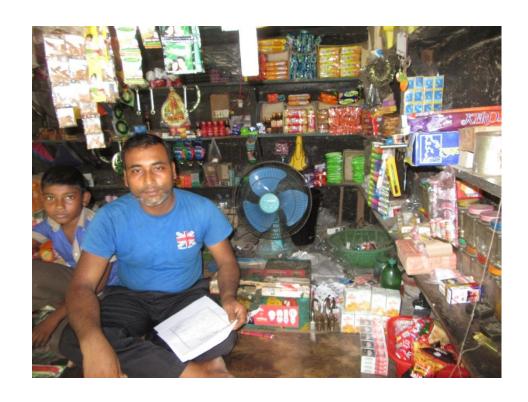

| Proposed Nobin Udyokta Business Info              |   |                                                                                                                                                                                                                                  |  |  |
|---------------------------------------------------|---|----------------------------------------------------------------------------------------------------------------------------------------------------------------------------------------------------------------------------------|--|--|
| Business Name                                     | : | KALAM STORE                                                                                                                                                                                                                      |  |  |
| Location                                          | : | Chondipur own house                                                                                                                                                                                                              |  |  |
| Total Investment in BDT                           | : | BDT 90000/-                                                                                                                                                                                                                      |  |  |
| Financing                                         | : | Self BDT 40000/-(from existing business) 44% Required Investment BDT 50,000/-(as equity) 56%                                                                                                                                     |  |  |
| Present salary/drawings from business (estimates) | : | BDT 5,000/-                                                                                                                                                                                                                      |  |  |
| Proposed Salary                                   | : | BDT 5,000/-                                                                                                                                                                                                                      |  |  |
| Size of shop                                      | : | 20ft x 30ft= 600 square ft                                                                                                                                                                                                       |  |  |
| Implementation                                    | : | <ul> <li>The business is planned to be scaled up by investment in existing goods like; Grocery itemsetc.</li> <li>Average 15% gain on sale.</li> <li>The business is operating by entrepreneur. Existing no employee.</li> </ul> |  |  |

# Pictures

**Q** 00

গণপ্রজাতন্ত্রী বাংলাদেশ সরকার lovernment of the People's Republic of Bangladosh NATIONAL ID CARD / জাতীর পবিচয় পত্র

0

নায: যোঃ আবুল কালাম
Name: Md. Abul Kalam
লিতা: মোঃ বানাত আলী মচল
মাডা: মোগাঃ বাজিয়া বেণম