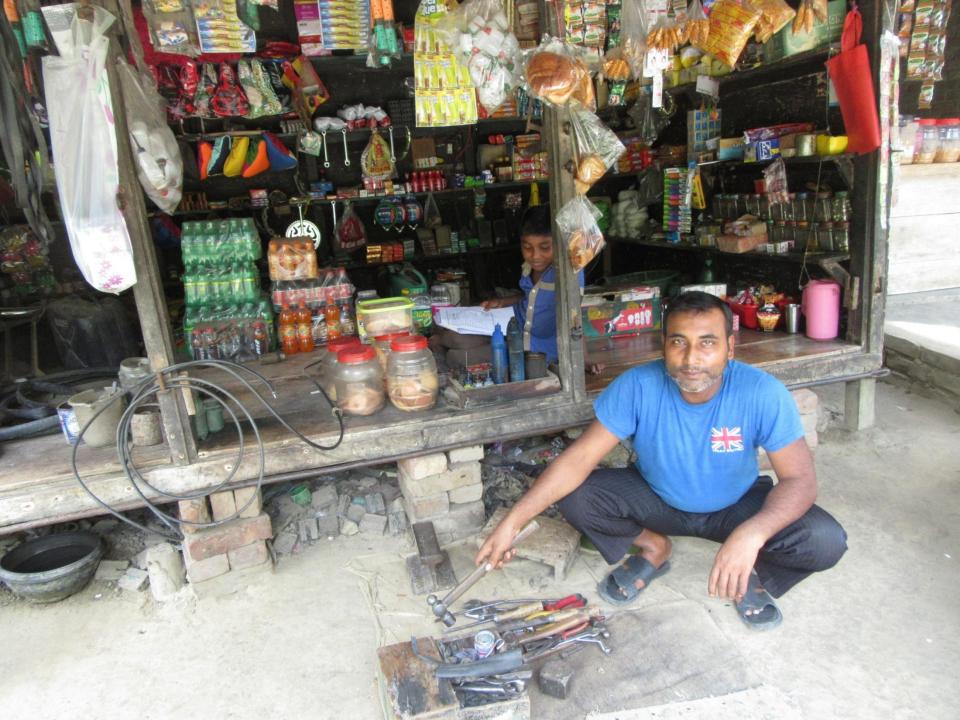

| Proposed Nobin Udyokta Business Info              |   |                                                                                                                                                                                                                                  |  |  |
|---------------------------------------------------|---|----------------------------------------------------------------------------------------------------------------------------------------------------------------------------------------------------------------------------------|--|--|
| Business Name                                     | : | KALAM STORE                                                                                                                                                                                                                      |  |  |
| Location                                          | : | Chondipur own house                                                                                                                                                                                                              |  |  |
| Total Investment in BDT                           | : | BDT 90000/-                                                                                                                                                                                                                      |  |  |
| Financing                                         | : | Self BDT 40000/-(from existing business) 44% Required Investment BDT 50,000/-(as equity) 56%                                                                                                                                     |  |  |
| Present salary/drawings from business (estimates) | : | BDT 5,000/-                                                                                                                                                                                                                      |  |  |
| Proposed Salary                                   | : | BDT 5,000/-                                                                                                                                                                                                                      |  |  |
| Size of shop                                      | : | 20ft x 30ft= 600 square ft                                                                                                                                                                                                       |  |  |
| Implementation                                    | : | <ul> <li>The business is planned to be scaled up by investment in existing goods like; Grocery itemsetc.</li> <li>Average 15% gain on sale.</li> <li>The business is operating by entrepreneur. Existing no employee.</li> </ul> |  |  |

■The shop is rented.

■Collects goods from Bagha.

■Agreed grace period is 3 months.

| Existing Business (BDT)          |       |         |        |  |  |  |
|----------------------------------|-------|---------|--------|--|--|--|
| Particular                       | Daily | Monthly | Yearly |  |  |  |
| Revenue (sales)                  |       |         |        |  |  |  |
| Grocery item                     | 2000  | 60000   | 720000 |  |  |  |
| Total sales (A)                  | 2000  | 60000   | 720000 |  |  |  |
| Less Variable Exp.               |       |         |        |  |  |  |
| Grocery item                     | 1700  | 51000   | 612000 |  |  |  |
| Total Variable exp. (B)          | 1700  | 51000   | 612000 |  |  |  |
| Contribution Margin CM [C= (A-B) | 300   | 9000    | 108000 |  |  |  |
| less fixed exp.                  |       |         |        |  |  |  |
| Rent                             |       | 0       | 0      |  |  |  |
| Electricity bill                 |       | 200     | 2400   |  |  |  |
| Transportation                   |       | 500     | 6000   |  |  |  |
| Salary (self)                    |       | 4000    | 48000  |  |  |  |
| Bank Charge                      |       | 100     | 1200   |  |  |  |
| Entertainment                    |       | 200     | 2400   |  |  |  |
| Guard                            |       | 0       | 0      |  |  |  |
| Genaretor                        |       | 0       | 0      |  |  |  |
| Mobile                           |       | 200     | 2400   |  |  |  |
| total fixed cost (D)             |       | 5200    | 62400  |  |  |  |
| Net profit (E) [C-D]             |       | 3800    | 45600  |  |  |  |
|                                  |       |         |        |  |  |  |