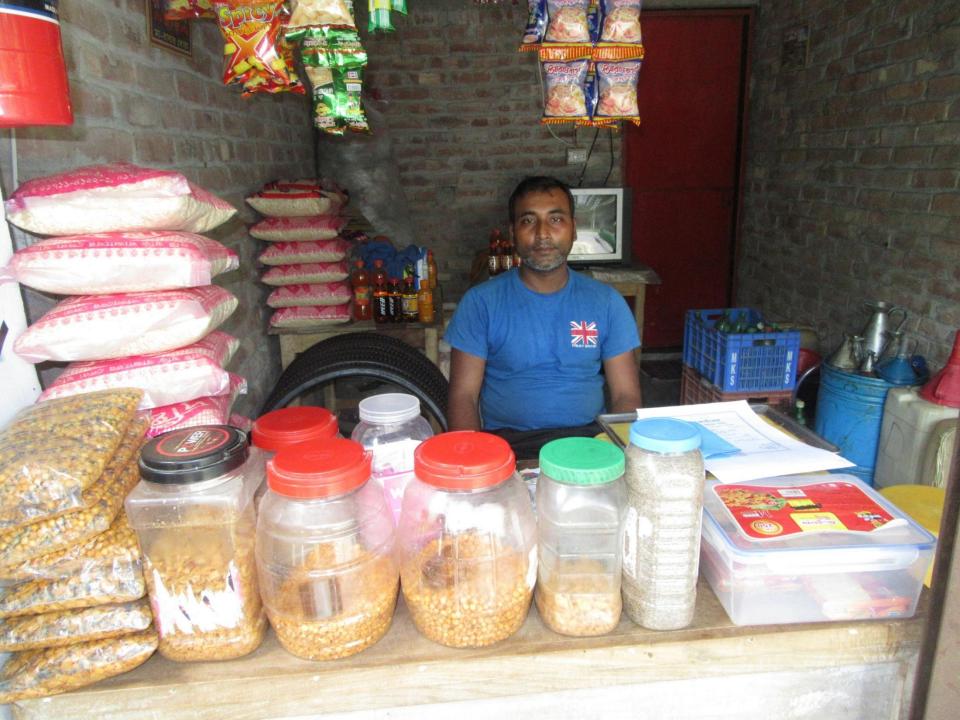

| Proposed Nobin Udyokta Business Info              |   |                                                                                                                                                                                                                                  |  |  |
|---------------------------------------------------|---|----------------------------------------------------------------------------------------------------------------------------------------------------------------------------------------------------------------------------------|--|--|
| Business Name                                     | : | KALAM STORE                                                                                                                                                                                                                      |  |  |
| Location                                          | : | Chondipur own house                                                                                                                                                                                                              |  |  |
| Total Investment in BDT                           | : | BDT 90000/-                                                                                                                                                                                                                      |  |  |
| Financing                                         | : | Self BDT 40000/-(from existing business) 44% Required Investment BDT 50,000/-(as equity) 56%                                                                                                                                     |  |  |
| Present salary/drawings from business (estimates) | : | BDT 5,000/-                                                                                                                                                                                                                      |  |  |
| Proposed Salary                                   | : | BDT 5,000/-                                                                                                                                                                                                                      |  |  |
| Size of shop                                      | : | 20ft x 30ft= 600 square ft                                                                                                                                                                                                       |  |  |
| Implementation                                    | : | <ul> <li>The business is planned to be scaled up by investment in existing goods like; Grocery itemsetc.</li> <li>Average 15% gain on sale.</li> <li>The business is operating by entrepreneur. Existing no employee.</li> </ul> |  |  |

■The shop is rented.

■Collects goods from Bagha.

■Agreed grace period is 3 months.

| Existing Business (BDT)          |       |         |        |  |  |  |
|----------------------------------|-------|---------|--------|--|--|--|
| Particular                       | Daily | Monthly | Yearly |  |  |  |
| Revenue (sales)                  |       |         |        |  |  |  |
| Grocery item                     | 2000  | 60000   | 720000 |  |  |  |
| Total sales (A)                  | 2000  | 60000   | 720000 |  |  |  |
| Less Variable Exp.               |       |         |        |  |  |  |
| Grocery item                     | 1700  | 51000   | 612000 |  |  |  |
| Total Variable exp. (B)          | 1700  | 51000   | 612000 |  |  |  |
| Contribution Margin CM [C= (A-B) | 300   | 9000    | 108000 |  |  |  |
| less fixed exp.                  |       |         |        |  |  |  |
| Rent                             |       | 0       | 0      |  |  |  |
| Electricity bill                 |       | 200     | 2400   |  |  |  |
| Transportation                   |       | 500     | 6000   |  |  |  |
| Salary (self)                    |       | 4000    | 48000  |  |  |  |
| Bank Charge                      |       | 100     | 1200   |  |  |  |
| Entertainment                    |       | 200     | 2400   |  |  |  |
| Guard                            |       | 0       | 0      |  |  |  |
| Genaretor                        |       | 0       | 0      |  |  |  |
| Mobile                           |       | 200     | 2400   |  |  |  |
| total fixed cost (D)             |       | 5200    | 62400  |  |  |  |
| Net profit (E) [C-D]             |       | 3800    | 45600  |  |  |  |
|                                  |       |         |        |  |  |  |