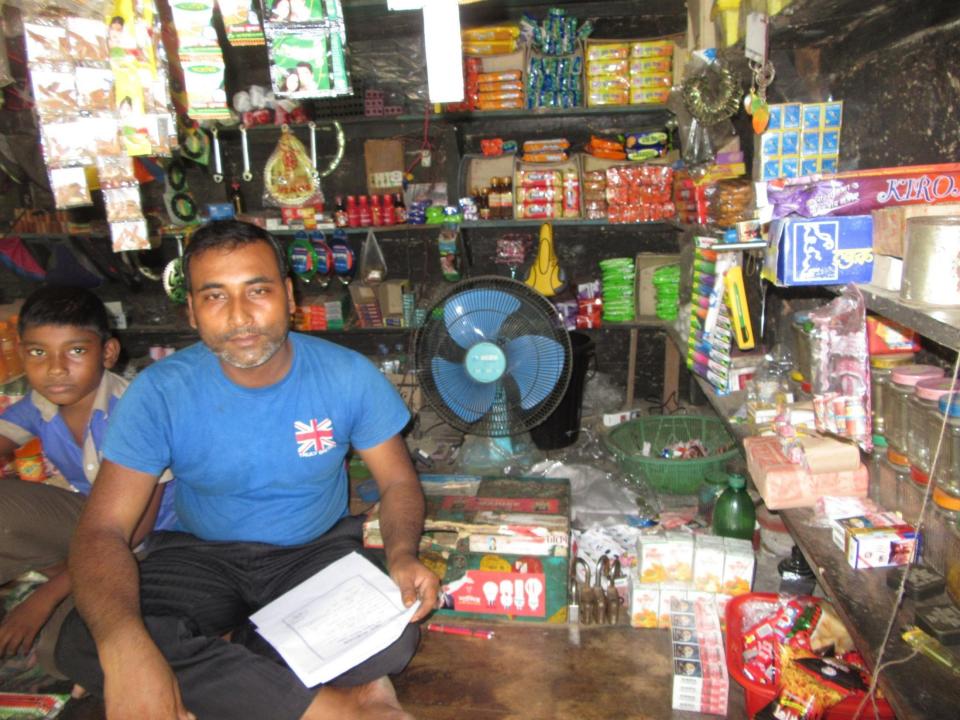

| Proposed Nobin Udyokta Business Info              |   |                                                                                                                                                                                                                                  |  |  |
|---------------------------------------------------|---|----------------------------------------------------------------------------------------------------------------------------------------------------------------------------------------------------------------------------------|--|--|
| Business Name                                     | : | KALAM STORE                                                                                                                                                                                                                      |  |  |
| Location                                          | : | Chondipur own house                                                                                                                                                                                                              |  |  |
| Total Investment in BDT                           | : | BDT 90000/-                                                                                                                                                                                                                      |  |  |
| Financing                                         | : | Self BDT 40000/-(from existing business) 44% Required Investment BDT 50,000/-(as equity) 56%                                                                                                                                     |  |  |
| Present salary/drawings from business (estimates) | : | BDT 5,000/-                                                                                                                                                                                                                      |  |  |
| Proposed Salary                                   | : | BDT 5,000/-                                                                                                                                                                                                                      |  |  |
| Size of shop                                      | : | 20ft x 30ft= 600 square ft                                                                                                                                                                                                       |  |  |
| Implementation                                    | : | <ul> <li>The business is planned to be scaled up by investment in existing goods like; Grocery itemsetc.</li> <li>Average 15% gain on sale.</li> <li>The business is operating by entrepreneur. Existing no employee.</li> </ul> |  |  |

# Pictures

**Q** 00

গণপ্রজাতন্ত্রী বাংলাদেশ সরকার lovernment of the People's Republic of Bangladosh NATIONAL ID CARD / জাতীর পবিচয় পত্র

0

নায: যোঃ আবুল কালাম
Name: Md. Abul Kalam
লিতা: মোঃ বানাত আলী মচল
মাডা: মোগাঃ বাজিয়া বেণম