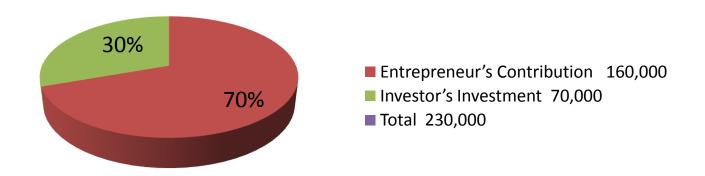

| Investment Breakdown |          |            |         |     |            |        |          |
|----------------------|----------|------------|---------|-----|------------|--------|----------|
|                      | Proposed |            |         |     |            |        |          |
| Particulars          | Qty.     | Unit Price | Amount  | Qty | Unit Price | Amount | Proposed |
|                      |          |            | (BDT)   |     |            | (BDT)  | Total    |
| Rice                 | 15       | 1600       | 24,000  | 13  | 1,600      | 20,800 | 44,800   |
| Flour                | 10       | 850        | 8,500   | 12  | 850        | 10,200 | 18,700   |
| Sugar                | 2        | 3400       | 6,800   | 3   | 3400       | 10,200 | 17,000   |
| Oil                  | 70       | 80         | 5,600   | 0   | 0          | 0      | 5,600    |
| Soft drinks          | 30       | 505        | 15,150  | 30  | 505        | 15,150 | 30,300   |
| Теа                  | 3        | 4700       | 14,100  | 0   | 0          | 0      | 14,100   |
| Cosmetics            | 1        | 5050       | 5,050   | 0   | 0          | 0      | 5,050    |
| Detergent            | 5        | 240        | 1,200   | 0   | 0          | 0      | 1,200    |
| Biscuit              | 10       | 240        | 2,400   | 0   | 80         | 0      | 2,400    |
| Pulse                | 20       | 110        | 2,200   | 90  | 110        | 9,900  | 12,100   |
| Others               | 0        |            | 0       | 0   | 0          | 3,750  | 3,750    |
| Security             | 1        | 75000      | 75,000  | 0   | 0          | 0      | 75,000   |
|                      | 0        | 0          | 0       | 0   | 0          | 0      | 0        |
| Total                | 167      | 0          | 160,000 | 148 | 0          | 70,000 | 230,000  |