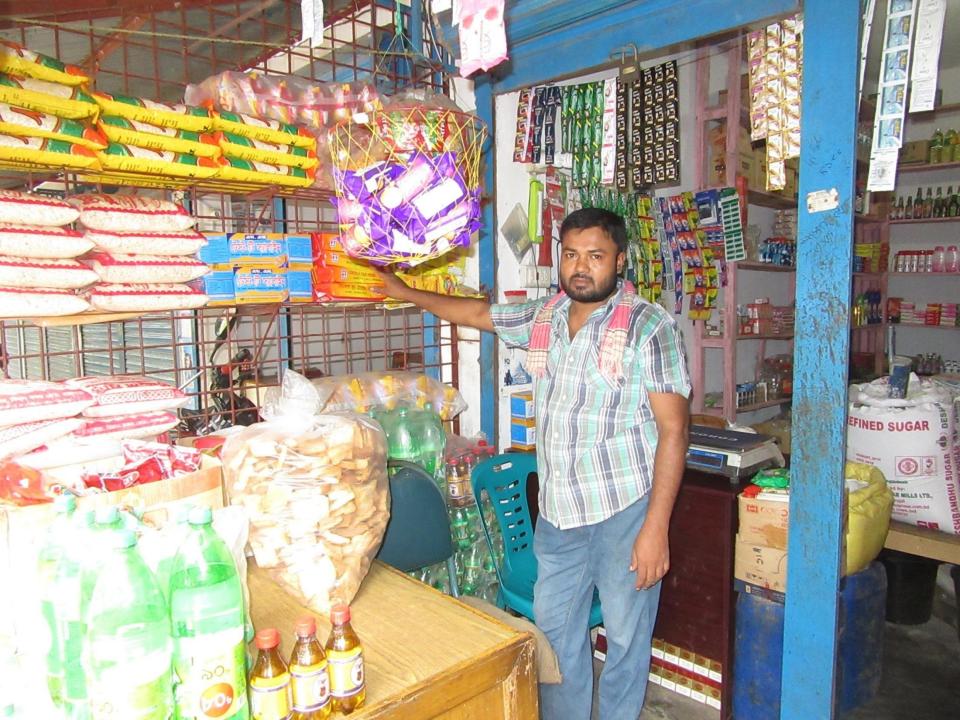

# Pictures

| respectations of your and an arrival |                                                                                                                                                                                                                                                                                                                                                                                                                                                       |  |  |  |
|--------------------------------------|-------------------------------------------------------------------------------------------------------------------------------------------------------------------------------------------------------------------------------------------------------------------------------------------------------------------------------------------------------------------------------------------------------------------------------------------------------|--|--|--|
| :                                    | ANOWER VARIETIES STORE                                                                                                                                                                                                                                                                                                                                                                                                                                |  |  |  |
| :                                    | Uniom Council Baazar, Puthiya Rajshahi                                                                                                                                                                                                                                                                                                                                                                                                                |  |  |  |
| :                                    | BDT 230,000/-                                                                                                                                                                                                                                                                                                                                                                                                                                         |  |  |  |
| :                                    | Self BDT 160,000/-(from existing business) 70% Required Investment BDT 70,000/-(as equity) 30%                                                                                                                                                                                                                                                                                                                                                        |  |  |  |
| :                                    | BDT 5,000/-                                                                                                                                                                                                                                                                                                                                                                                                                                           |  |  |  |
| :                                    | BDT 5,000/-                                                                                                                                                                                                                                                                                                                                                                                                                                           |  |  |  |
| :                                    | 09 ft x 20 ft = 180 square ft                                                                                                                                                                                                                                                                                                                                                                                                                         |  |  |  |
| •                                    | <ul> <li>The business is planned to be scaled up by investment in existing goods like; Rice, Flour, Sugar, Soft drinks, Cosmetic etc.</li> <li>Average 15% gain on sale.</li> <li>The business is operating by entrepreneur. Existing no employee.</li> <li>One will be appointed after receiving equity money.</li> <li>The shop is rented.</li> <li>Collects goods from Natore &amp; Baneswor.</li> <li>Agreed grace period is 3 months.</li> </ul> |  |  |  |
|                                      | :                                                                                                                                                                                                                                                                                                                                                                                                                                                     |  |  |  |