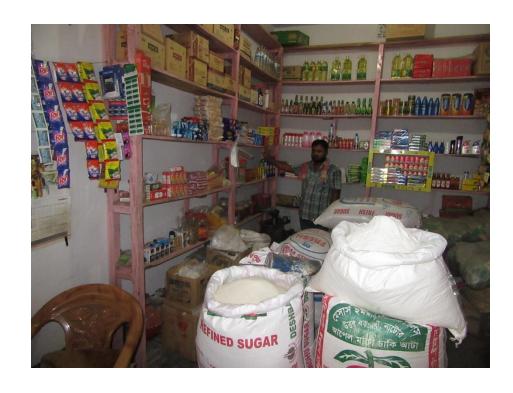

#### **Proposed NU Business Name: ASADUL STORE**



Project identification and prepared by, Md Shahjamal Shiraji Puthiya Unit, Rajshahi

Project verified by: Md Abdul Mannan Talukdar



| Brief Bio of The Proposed Nobin Udyokta                                                                                                         |       |                                                                                                                                                                                             |  |
|-------------------------------------------------------------------------------------------------------------------------------------------------|-------|----------------------------------------------------------------------------------------------------------------------------------------------------------------