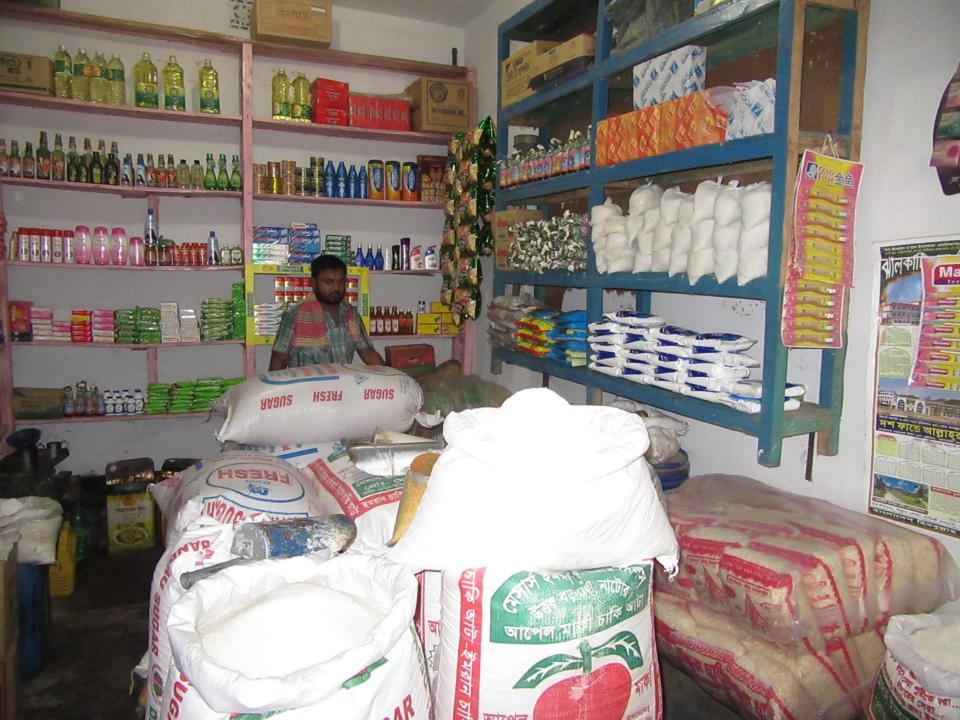

# Pictures

| respectations of your and an arrival |                                                                                                                                                                                                                                                                                                                                                                                                                                                       |  |  |  |
|--------------------------------------|-------------------------------------------------------------------------------------------------------------------------------------------------------------------------------------------------------------------------------------------------------------------------------------------------------------------------------------------------------------------------------------------------------------------------------------------------------|--|--|--|
| :                                    | ANOWER VARIETIES STORE                                                                                                                                                                                                                                                                                                                                                                                                                                |  |  |  |
| :                                    | Uniom Council Baazar, Puthiya Rajshahi                                                                                                                                                                                                                                                                                                                                                                                                                |  |  |  |
| :                                    | BDT 230,000/-                                                                                                                                                                                                                                                                                                                                                                                                                                         |  |  |  |
| :                                    | Self BDT 160,000/-(from existing business) 70% Required Investment BDT 70,000/-(as equity) 30%                                                                                                                                                                                                                                                                                                                                                        |  |  |  |
| :                                    | BDT 5,000/-                                                                                                                                                                                                                                                                                                                                                                                                                                           |  |  |  |
| :                                    | BDT 5,000/-                                                                                                                                                                                                                                                                                                                                                                                                                                           |  |  |  |
| :                                    | 09 ft x 20 ft = 180 square ft                                                                                                                                                                                                                                                                                                                                                                                                                         |  |  |  |
| •                                    | <ul> <li>The business is planned to be scaled up by investment in existing goods like; Rice, Flour, Sugar, Soft drinks, Cosmetic etc.</li> <li>Average 15% gain on sale.</li> <li>The business is operating by entrepreneur. Existing no employee.</li> <li>One will be appointed after receiving equity money.</li> <li>The shop is rented.</li> <li>Collects goods from Natore &amp; Baneswor.</li> <li>Agreed grace period is 3 months.</li> </ul> |  |  |  |
|                                      | :                                                                                                                                                                                                                                                                                                                                                                                                                                                     |  |  |  |