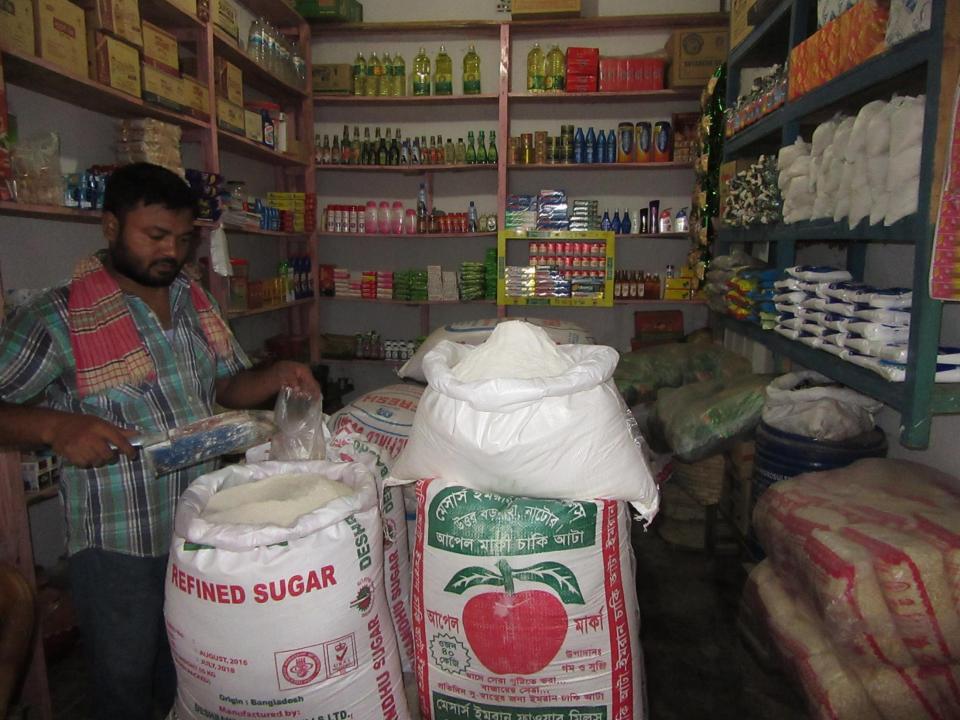

# Pictures

| respectations of your and an arrival |                                                                                                                                                                                                                                                                                                                                                                                                                                                       |  |  |  |
|--------------------------------------|-------------------------------------------------------------------------------------------------------------------------------------------------------------------------------------------------------------------------------------------------------------------------------------------------------------------------------------------------------------------------------------------------------------------------------------------------------|--|--|--|
| :                                    | ANOWER VARIETIES STORE                                                                                                                                                                                                                                                                                                                                                                                                                                |  |  |  |
| :                                    | Uniom Council Baazar, Puthiya Rajshahi                                                                                                                                                                                                                                                                                                                                                                                                                |  |  |  |
| :                                    | BDT 230,000/-                                                                                                                                                                                                                                                                                                                                                                                                                                         |  |  |  |
| :                                    | Self BDT 160,000/-(from existing business) 70% Required Investment BDT 70,000/-(as equity) 30%                                                                                                                                                                                                                                                                                                                                                        |  |  |  |
| :                                    | BDT 5,000/-                                                                                                                                                                                                                                                                                                                                                                                                                                           |  |  |  |
| :                                    | BDT 5,000/-                                                                                                                                                                                                                                                                                                                                                                                                                                           |  |  |  |
| :                                    | 09 ft x 20 ft = 180 square ft                                                                                                                                                                                                                                                                                                                                                                                                                         |  |  |  |
| •                                    | <ul> <li>The business is planned to be scaled up by investment in existing goods like; Rice, Flour, Sugar, Soft drinks, Cosmetic etc.</li> <li>Average 15% gain on sale.</li> <li>The business is operating by entrepreneur. Existing no employee.</li> <li>One will be appointed after receiving equity money.</li> <li>The shop is rented.</li> <li>Collects goods from Natore &amp; Baneswor.</li> <li>Agreed grace period is 3 months.</li> </ul> |  |  |  |
|                                      | :                                                                                                                                                                                                                                                                                                                                                                                                                                                     |  |  |  |