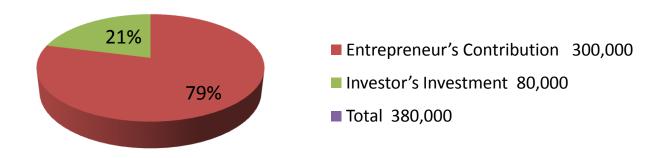

| Investment    | Rreak | cd        | own |
|---------------|-------|-----------|-----|
| IIIVE3LIIEIIL | DICAL | <b>\U</b> |     |

|             | Proposed |            |         |     |       |        |          |
|-------------|----------|------------|---------|-----|-------|--------|----------|
| Particulars | Qty.     | Unit Price | Amount  | Qty | Unit  | Amount | Proposed |
|             |          |            | (BDT)   |     | Price | (BDT)  | Total    |
| Sharee      | 200      | 400        | 80,000  | 61  | 400   | 24,400 | 104,400  |
| Lungi       | 200      | 300        | 60,000  | 62  | 300   | 18,600 | 78,600   |
| Pant piece  | 100      | 250        | 25,000  | 68  | 250   | 17,000 | 42,000   |
| Shirt piece | 100      | 250        | 25,000  | 70  | 250   | 17,500 | 42,500   |
| Three piece | 100      | 500        | 50,000  | 5   | 500   | 2,500  | 52,500   |
| Long cloth  | 50       | 1200       | 60,000  | 0   | 0     | 0      | 60,000   |
| Total       | 750      | 0          | 300,000 | 266 | 0     | 80,000 | 380,000  |