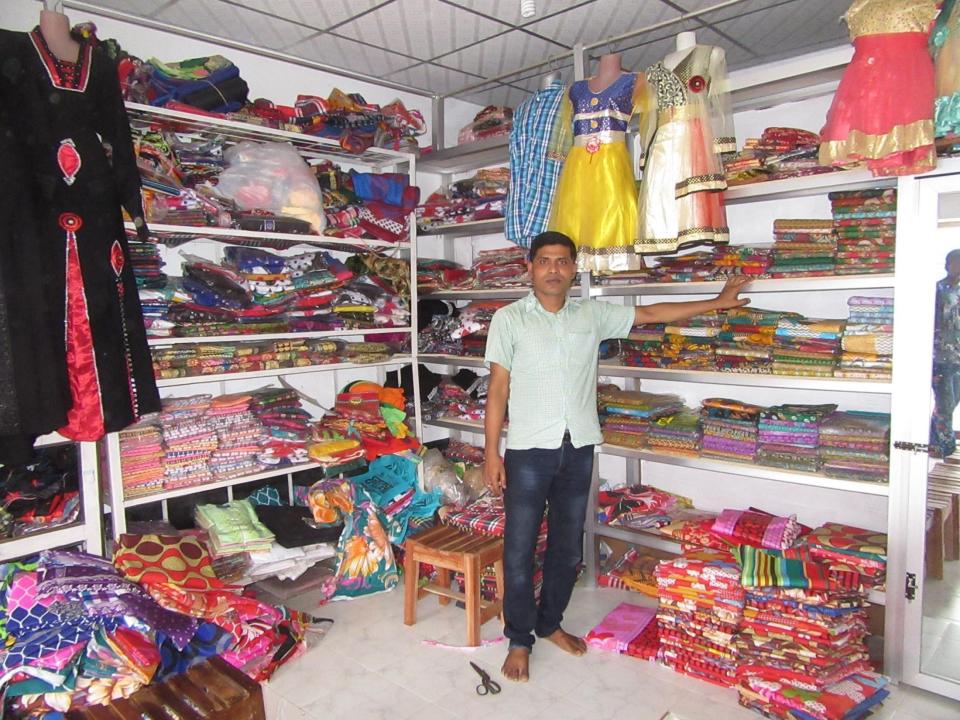

| <b>Proposed</b> | Nobin   | Udvokta | <b>Business</b> | Info  |
|-----------------|---------|---------|-----------------|-------|
| Toposca         | 1108111 | Cayonta | Dasiness        | 11110 |

| Business Name                                     | : | FATEMA BOSTRALOY & GARMENTS                                                                                                                                                                                                                                                                                                                                                                                                                     |  |
|---------------------------------------------------|---|-------------------------------------------------------------------------------------------------------------------------------------------------------------------------------------------------------------------------------------------------------------------------------------------------------------------------------------------------------------------------------------------------------------------------------------------------|--|
| Location                                          | : | Jhalmalia Baazar,Puthiya, Rajshahi                                                                                                                                                                                                                                                                                                                                                                                                              |  |
| Total Investment in BDT                           | : | BDT 380,000/-                                                                                                                                                                                                                                                                                                                                                                                                                                   |  |
| Financing                                         | : | Self BDT 300,000/-(from existing business) 79% Required Investment BDT 80,000/-(as equity) 21%                                                                                                                                                                                                                                                                                                                                                  |  |
| Present salary/drawings from business (estimates) | : | BDT 5,000/-                                                                                                                                                                                                                                                                                                                                                                                                                                     |  |
| Proposed Salary                                   | : | BDT 5,000/-                                                                                                                                                                                                                                                                                                                                                                                                                                     |  |
| Size of shop                                      | : | 30 ft x 25 ft = 750 square ft                                                                                                                                                                                                                                                                                                                                                                                                                   |  |
| Implementation                                    | : | <ul> <li>The business is planned to be scaled up by investment in existing goods like; Sharee, Lungi, Pant piece, Shirt piece etc.</li> <li>Average 20% gain on sale.</li> <li>The business is operating by entrepreneur. Existing 02 employee.</li> <li>One will be appointed after receiving equity money.</li> <li>The shop is own.</li> <li>Collects goods from Natore &amp; Baneswor.</li> <li>Agreed grace period is 3 months.</li> </ul> |  |