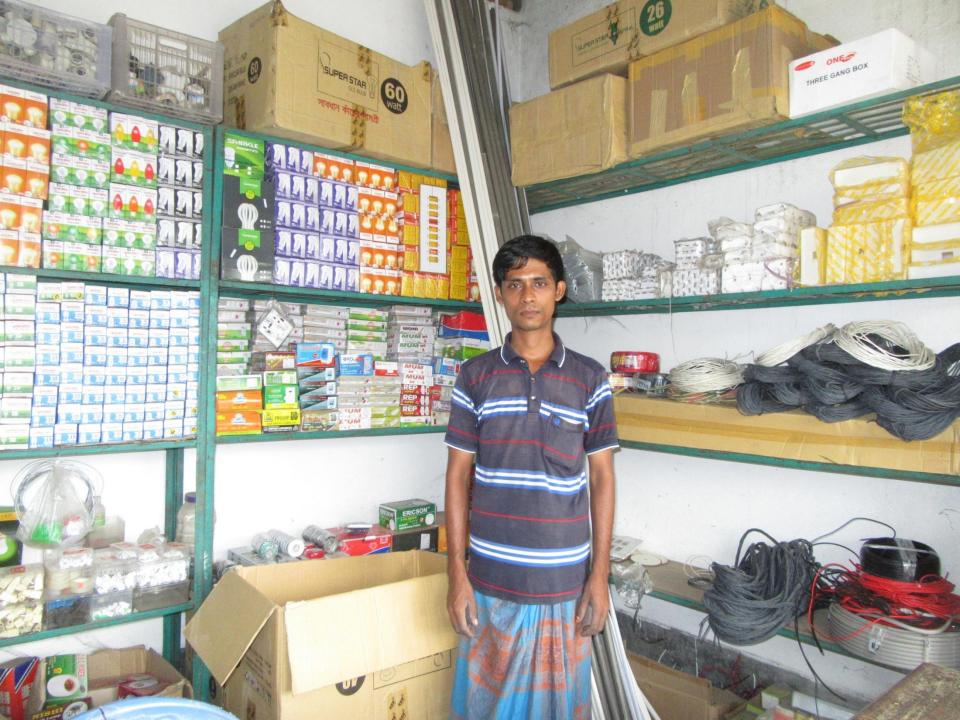

## Pictures

| <b>Proposed</b> | Nobin   | Udvokta | <b>Business</b> | Info  |
|-----------------|---------|---------|-----------------|-------|
| 1 1 Op Osca     | 1108111 | Cayonta | Dasiness        | 11110 |

| Business Name                                     | • | HIRA ELECTRIC & DECORATOR                                                                                                                                                                                                                                                                                                                                                                                                                   |  |  |
|---------------------------------------------------|---|---------------------------------------------------------------------------------------------------------------------------------------------------------------------------------------------------------------------------------------------------------------------------------------------------------------------------------------------------------------------------------------------------------------------------------------------|--|--|
| Location                                          | : | Jhalmalia Baazar, Puthiya, Rajshahi                                                                                                                                                                                                                                                                                                                                                                                                         |  |  |
| Total Investment in BDT                           | : | BDT 120,000/-                                                                                                                                                                                                                                                                                                                                                                                                                               |  |  |
| Financing                                         | : | Self BDT 70,000/-(from existing business) 58% Required Investment BDT 50,000/-(as equity) 42%                                                                                                                                                                                                                                                                                                                                               |  |  |
| Present salary/drawings from business (estimates) | : | BDT 5,000/-                                                                                                                                                                                                                                                                                                                                                                                                                                 |  |  |
| Proposed Salary                                   | : | BDT 5,000/-                                                                                                                                                                                                                                                                                                                                                                                                                                 |  |  |
| Size of shop                                      | : | 10 ft x 10 ft = 100 square ft                                                                                                                                                                                                                                                                                                                                                                                                               |  |  |
| Implementation                                    | : | <ul> <li>The business is planned to be scaled up by investment in existing goods like; Cable, Switch, Bulb, Main switch etc</li> <li>Average 20 % gain on sale.</li> <li>The business is operating by entrepreneur. Existing no employee.</li> <li>One will be appointed after receiving equity money.</li> <li>The shop is rented.</li> <li>Collects goods from Bogura &amp; Rajshahi</li> <li>Agreed grace period is 3 months.</li> </ul> |  |  |