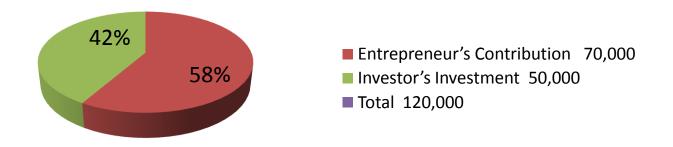

| <b>Proposed</b> | Nobin   | Udvokta | <b>Business</b> | Info  |
|-----------------|---------|---------|-----------------|-------|
| 1 1 Op Osca     | 1108111 | Cayonta | Dasiness        | 11110 |

| Business Name                                     | • | HIRA ELECTRIC & DECORATOR                                                                                                                                                                                                                                                                                                                                                                                                                   |  |  |
|---------------------------------------------------|---|---------------------------------------------------------------------------------------------------------------------------------------------------------------------------------------------------------------------------------------------------------------------------------------------------------------------------------------------------------------------------------------------------------------------------------------------|--|--|
| Location                                          | : | Jhalmalia Baazar, Puthiya, Rajshahi                                                                                                                                                                                                                                                                                                                                                                                                         |  |  |
| Total Investment in BDT                           | : | BDT 120,000/-                                                                                                                                                                                                                                                                                                                                                                                                                               |  |  |
| Financing                                         | : | Self BDT 70,000/-(from existing business) 58% Required Investment BDT 50,000/-(as equity) 42%                                                                                                                                                                                                                                                                                                                                               |  |  |
| Present salary/drawings from business (estimates) | : | BDT 5,000/-                                                                                                                                                                                                                                                                                                                                                                                                                                 |  |  |
| Proposed Salary                                   | : | BDT 5,000/-                                                                                                                                                                                                                                                                                                                                                                                                                                 |  |  |
| Size of shop                                      | : | 10 ft x 10 ft = 100 square ft                                                                                                                                                                                                                                                                                                                                                                                                               |  |  |
| Implementation                                    | : | <ul> <li>The business is planned to be scaled up by investment in existing goods like; Cable, Switch, Bulb, Main switch etc</li> <li>Average 20 % gain on sale.</li> <li>The business is operating by entrepreneur. Existing no employee.</li> <li>One will be appointed after receiving equity money.</li> <li>The shop is rented.</li> <li>Collects goods from Bogura &amp; Rajshahi</li> <li>Agreed grace period is 3 months.</li> </ul> |  |  |