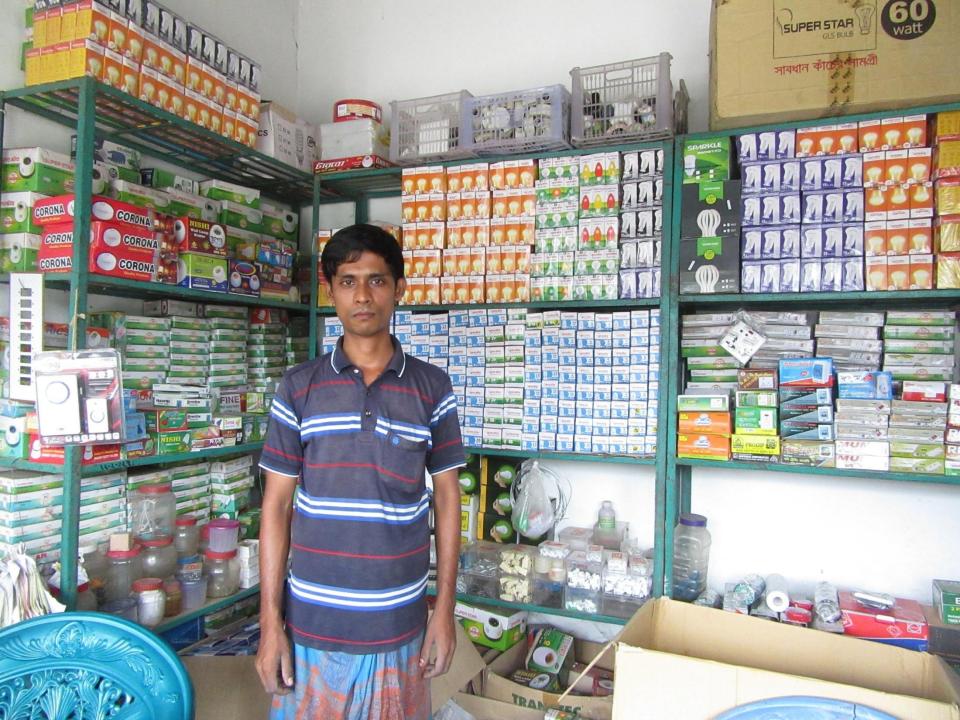

## Pictures

| <b>Proposed</b> | Nobin   | Udvokta | <b>Business</b> | Info  |
|-----------------|---------|---------|-----------------|-------|
| 1 1 Op Osca     | 1108111 | Cayonta | Dasiness        | 11110 |

| Business Name                                     | • | HIRA ELECTRIC & DECORATOR                                                                                                                                                                                                                                                                                                                                                                                                                   |  |  |
|---------------------------------------------------|---|---------------------------------------------------------------------------------------------------------------------------------------------------------------------------------------------------------------------------------------------------------------------------------------------------------------------------------------------------------------------------------------------------------------------------------------------|--|--|
| Location                                          | : | Jhalmalia Baazar, Puthiya, Rajshahi                                                                                                                                                                                                                                                                                                                                                                                                         |  |  |
| Total Investment in BDT                           | : | BDT 120,000/-                                                                                                                                                                                                                                                                                                                                                                                                                               |  |  |
| Financing                                         | : | Self BDT 70,000/-(from existing business) 58% Required Investment BDT 50,000/-(as equity) 42%                                                                                                                                                                                                                                                                                                                                               |  |  |
| Present salary/drawings from business (estimates) | : | BDT 5,000/-                                                                                                                                                                                                                                                                                                                                                                                                                                 |  |  |
| Proposed Salary                                   | : | BDT 5,000/-                                                                                                                                                                                                                                                                                                                                                                                                                                 |  |  |
| Size of shop                                      | : | 10 ft x 10 ft = 100 square ft                                                                                                                                                                                                                                                                                                                                                                                                               |  |  |
| Implementation                                    | : | <ul> <li>The business is planned to be scaled up by investment in existing goods like; Cable, Switch, Bulb, Main switch etc</li> <li>Average 20 % gain on sale.</li> <li>The business is operating by entrepreneur. Existing no employee.</li> <li>One will be appointed after receiving equity money.</li> <li>The shop is rented.</li> <li>Collects goods from Bogura &amp; Rajshahi</li> <li>Agreed grace period is 3 months.</li> </ul> |  |  |