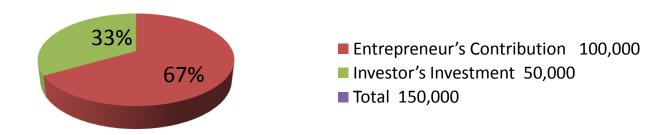

| Business Name                                     | • | HORE KRISHNA STORE                                                                                                                                                                                                                                                                                                                                                                                                                                    |  |  |
|---------------------------------------------------|---|-------------------------------------------------------------------------------------------------------------------------------------------------------------------------------------------------------------------------------------------------------------------------------------------------------------------------------------------------------------------------------------------------------------------------------------------------------|--|--|
| Location                                          | : | Along with Puthiya Bus Stand, Puthiya, Rajshahi                                                                                                                                                                                                                                                                                                                                                                                                       |  |  |
| Total Investment in BDT                           | : | BDT 150,000/-                                                                                                                                                                                                                                                                                                                                                                                                                                         |  |  |
| Financing                                         | : | Self BDT 100,000/-(from existing business) 67% Required Investment BDT 50,000/-(as equity) 33%                                                                                                                                                                                                                                                                                                                                                        |  |  |
| Present salary/drawings from business (estimates) | : | BDT 5,000/-                                                                                                                                                                                                                                                                                                                                                                                                                                           |  |  |
| Proposed Salary                                   | : | BDT 5,000/-                                                                                                                                                                                                                                                                                                                                                                                                                                           |  |  |
| Size of shop                                      | : | 10 ft x 15 ft = 150 square ft                                                                                                                                                                                                                                                                                                                                                                                                                         |  |  |
| Implementation                                    | : | <ul> <li>The business is planned to be scaled up by investment in existing goods like; Rice, Flour, Sugar, Soft drinks, Cosmetic etc.</li> <li>Average 15% gain on sale.</li> <li>The business is operating by entrepreneur. Existing no employee.</li> <li>One will be appointed after receiving equity money.</li> <li>The shop is rented.</li> <li>Collects goods from Natore &amp; Baneswor.</li> <li>Agreed grace period is 3 months.</li> </ul> |  |  |