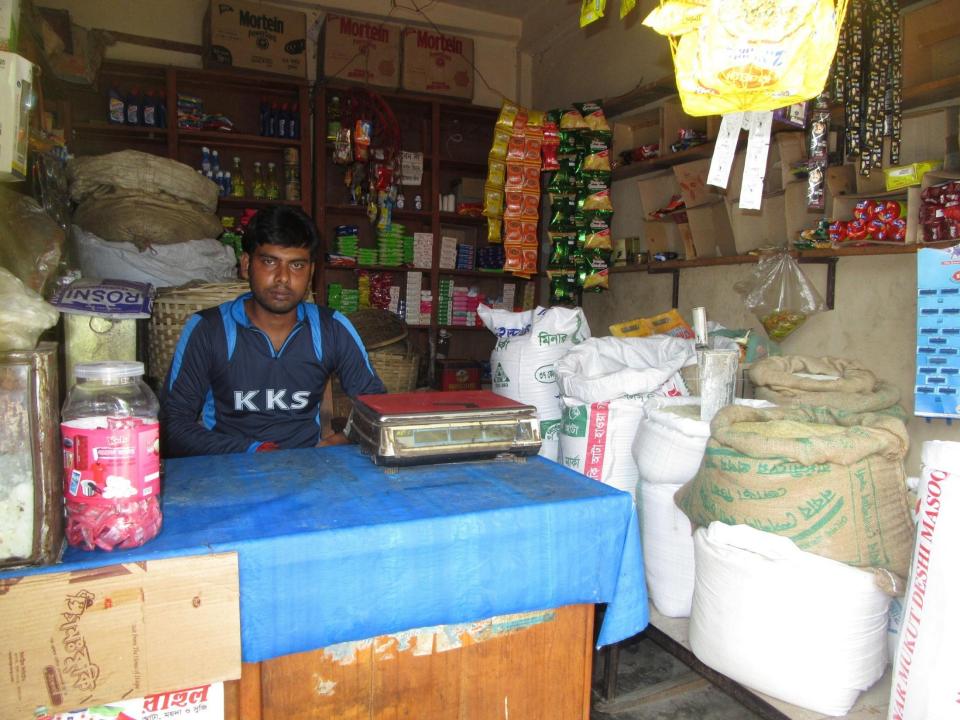

| Business Name                                     | • | HORE KRISHNA STORE                                                                                                                                                                                                                                                                                                                                                                                                                                    |  |  |
|---------------------------------------------------|---|-------------------------------------------------------------------------------------------------------------------------------------------------------------------------------------------------------------------------------------------------------------------------------------------------------------------------------------------------------------------------------------------------------------------------------------------------------|--|--|
| Location                                          | : | Along with Puthiya Bus Stand, Puthiya, Rajshahi                                                                                                                                                                                                                                                                                                                                                                                                       |  |  |
| Total Investment in BDT                           | : | BDT 150,000/-                                                                                                                                                                                                                                                                                                                                                                                                                                         |  |  |
| Financing                                         | : | Self BDT 100,000/-(from existing business) 67% Required Investment BDT 50,000/-(as equity) 33%                                                                                                                                                                                                                                                                                                                                                        |  |  |
| Present salary/drawings from business (estimates) | : | BDT 5,000/-                                                                                                                                                                                                                                                                                                                                                                                                                                           |  |  |
| Proposed Salary                                   | : | BDT 5,000/-                                                                                                                                                                                                                                                                                                                                                                                                                                           |  |  |
| Size of shop                                      | : | 10 ft x 15 ft = 150 square ft                                                                                                                                                                                                                                                                                                                                                                                                                         |  |  |
| Implementation                                    | : | <ul> <li>The business is planned to be scaled up by investment in existing goods like; Rice, Flour, Sugar, Soft drinks, Cosmetic etc.</li> <li>Average 15% gain on sale.</li> <li>The business is operating by entrepreneur. Existing no employee.</li> <li>One will be appointed after receiving equity money.</li> <li>The shop is rented.</li> <li>Collects goods from Natore &amp; Baneswor.</li> <li>Agreed grace period is 3 months.</li> </ul> |  |  |

# Pictures