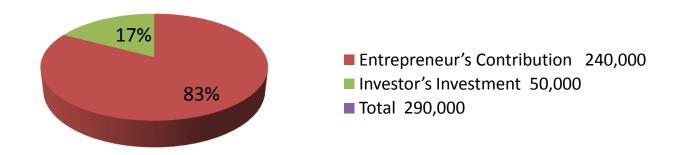

| Business Name                                     | : | INSAF BOSTRALOY & GARMENTS                                                                                                                                                                                                                                                                                                                                                                                                                    |  |  |
|---------------------------------------------------|---|-----------------------------------------------------------------------------------------------------------------------------------------------------------------------------------------------------------------------------------------------------------------------------------------------------------------------------------------------------------------------------------------------------------------------------------------------|--|--|
| Location                                          | : | Jhalmalia Baazar, Puthiya, Rajshahi                                                                                                                                                                                                                                                                                                                                                                                                           |  |  |
| Total Investment in BDT                           | : | BDT 290,000/-                                                                                                                                                                                                                                                                                                                                                                                                                                 |  |  |
| Financing                                         | : | Self BDT 240,000/-(from existing business) 83%<br>Required Investment BDT 50,000/-(as equity) 17%                                                                                                                                                                                                                                                                                                                                             |  |  |
| Present salary/drawings from business (estimates) | : | BDT 5,000/-                                                                                                                                                                                                                                                                                                                                                                                                                                   |  |  |
| Proposed Salary                                   | : | BDT 5,000/-                                                                                                                                                                                                                                                                                                                                                                                                                                   |  |  |
| Size of shop                                      | : | 10 ft x 20 ft = 200 square ft                                                                                                                                                                                                                                                                                                                                                                                                                 |  |  |
| Implementation                                    | : | <ul> <li>The business is planned to be scaled up by investment in existing goods like; Sharee, Lungi, Shirt, Three piece etc.</li> <li>Average 20% gain on sale.</li> <li>The business is operating by entrepreneur. Existing no employee.</li> <li>One will be appointed after receiving equity money.</li> <li>The shop is rented.</li> <li>Collects goods from Nowgaon &amp; Matatpur</li> <li>Agreed grace period is 3 months.</li> </ul> |  |  |

| Investment Breakdown |          |            |         |     |            |        |          |  |
|----------------------|----------|------------|---------|-----|------------|--------|----------|--|
|                      | Proposed |            |         |     |            |        |          |  |
| Particulars          | Qty.     | Unit Price | Amount  | Qty | Unit Price | Amount | Proposed |  |
|                      |          |            | (BDT)   | 1   |            | (BDT)  | Total    |  |
| Sharee               | 100      | 500        | 50,000  | 100 | 100        | 10,000 | 60,000   |  |
| Lungi                | 100      | 400        | 40,000  | 25  | 300        | 7,500  | 47,500   |  |
| Pant                 | 30       | 500        | 15,000  |     | 0          | 0      | 15,000   |  |
| Shirt                | 60       | 350        | 21,000  | 0   | 0          | 0      | 21,000   |  |
| Three piece          | 30       | 400        | 12,000  | 0   | 0          | 0      | 12,000   |  |
| Long cloth           | 300      | 45         | 13,500  | 300 | 100        | 30,000 | 43,500   |  |
| Mosquito net         | 20       | 250        | 5,000   | 0   | 0          | 0      | 5,000    |  |
| Pant piece           | 10       | 400        | 4,000   | 0   | 0          | 0      | 4,000    |  |
| Shirt piece          | 30       | 400        | 12,000  | 0   | 0          | 0      | 12,000   |  |
| Others               | 0        | 0          | 7,500   | 0   | 0          | 2,500  | 10,000   |  |
| Security             | 0        | 0          | 60,000  | 0   | 0          | 0      | 60,000   |  |
| Total                | 680      | 0          | 240,000 | 425 | 0          | 50,000 | 290,000  |  |