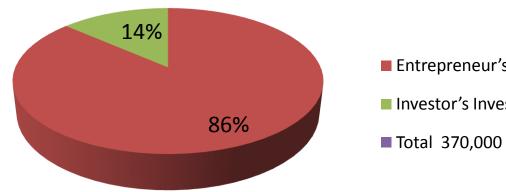

| Proposed Nobin Udyokta Business Info                 |   |                                                                                                                                                                                                                                                                                                                                                                     |  |  |
|------------------------------------------------------|---|---------------------------------------------------------------------------------------------------------------------------------------------------------------------------------------------------------------------------------------------------------------------------------------------------------------------------------------------------------------------|--|--|
| Business Name                                        | : | MD MOYEN UDDIN PEARA KHAMAR                                                                                                                                                                                                                                                                                                                                         |  |  |
| Location                                             | : | Jhalmalia, Puthiya, Rajshahi                                                                                                                                                                                                                                                                                                                                        |  |  |
| Total Investment in BDT                              | : | BDT 370,000/-                                                                                                                                                                                                                                                                                                                                                       |  |  |
| Financing                                            | : | Self BDT 320,000/-(from existing business) 86%<br>Required Investment BDT 50,000/-(as equity) 14%                                                                                                                                                                                                                                                                   |  |  |
| Present salary/drawings<br>from business (estimates) | : | BDT 5,000/-                                                                                                                                                                                                                                                                                                                                                         |  |  |
| Proposed Salary                                      | : | BDT 5,000/-                                                                                                                                                                                                                                                                                                                                                         |  |  |
| Size of shop                                         | : | 4 Bigha                                                                                                                                                                                                                                                                                                                                                             |  |  |
| Implementation                                       | : | <ul> <li>The business is planned to be scaled up by investment in existing goods like; Guava</li> <li>Average 30% gain on sale.</li> <li>The business is operating by entrepreneur. Existing 01 employee.</li> <li>One will be appointed after receiving equity money.</li> <li>Collects goods from Jhalmalia.</li> <li>Agreed grace period is 3 months.</li> </ul> |  |  |

### **Source of Finance**

- Entrepreneur's Contribution 320,000
- Investor's Investment 50,000

| Financial Projection (BDT)        |       |         |        |                  |  |  |
|-----------------------------------|-------|---------|--------|------------------|--|--|
| Paticular                         | Daily | Monthly | Year1  | Year 2           |  |  |
| Revenue(Sales)                    |       |         |        |                  |  |  |
| Guava                             | 1350  | 40500   | 486000 | 510300           |  |  |
| Total Sales (A)                   | 1350  | 40500   | 486000 | 510300           |  |  |
| Less Variable Expense             |       |         |        |                  |  |  |
| Fertilizer & insecticides         | 70    | 2100    | 25200  | 26460            |  |  |
| Total variable Expense (B)        |       |         |        |                  |  |  |
| Contribution Margin (CM) [C=(A-B) | 1,280 | 38400   | 460800 | 510300           |  |  |
| Less Variable Expense             |       |         |        |                  |  |  |
| Rent                              |       | 3,300   | 39,600 | 39,600           |  |  |
| Transportation                    |       | 1,500   | 18000  | 19,000           |  |  |
| Salary (self)                     |       | 5000    | 60000  | 60,000           |  |  |
| Salary(Staff)                     |       | 11000   | 132000 | 132,000          |  |  |
| Bank charge                       |       | 100     | 1200   | 1,200            |  |  |
| Mobile bill                       |       | 350     | 4200   | 4,300            |  |  |
| Total fixed cost (D)              |       | 21,150  | 253800 | 254,900          |  |  |
| Net Profit (E)= [C-D]             |       | 17250   | 207000 | 255 <i>,</i> 400 |  |  |
| Investment Payback                |       |         | 30,000 | 30,000           |  |  |