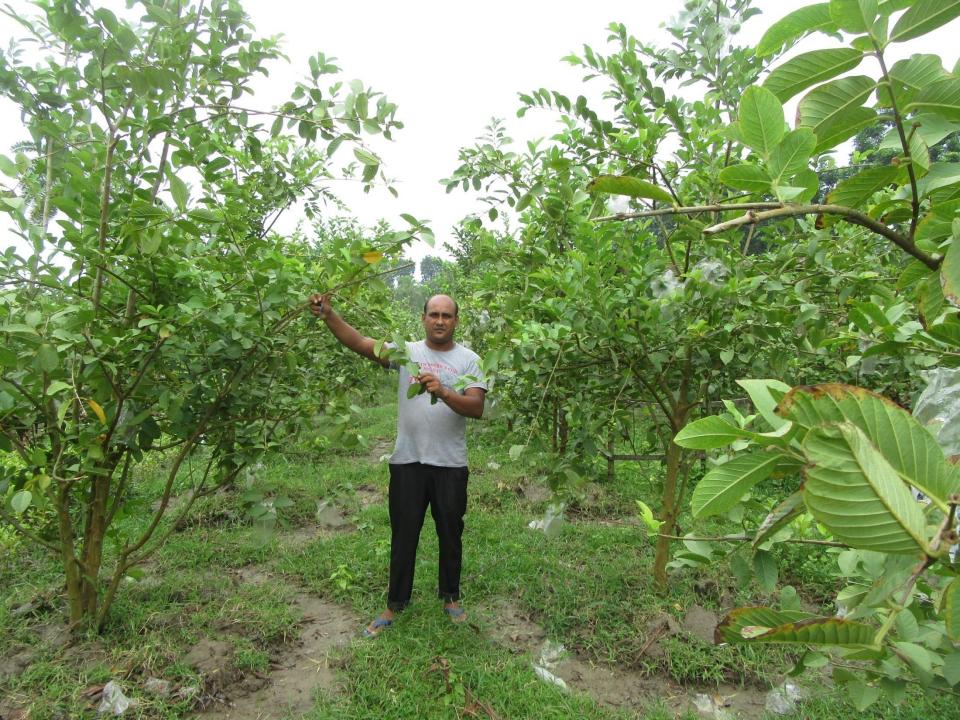

| Proposed Nobin Udyokta Business Info                 |   |                                                                                                                                                                                                                                                                                                                                                                     |  |  |
|------------------------------------------------------|---|---------------------------------------------------------------------------------------------------------------------------------------------------------------------------------------------------------------------------------------------------------------------------------------------------------------------------------------------------------------------|--|--|
| Business Name                                        | : | MD MOYEN UDDIN PEARA KHAMAR                                                                                                                                                                                                                                                                                                                                         |  |  |
| Location                                             | : | Jhalmalia, Puthiya, Rajshahi                                                                                                                                                                                                                                                                                                                                        |  |  |
| Total Investment in BDT                              | : | BDT 370,000/-                                                                                                                                                                                                                                                                                                                                                       |  |  |
| Financing                                            | : | Self BDT 320,000/-(from existing business) 86%<br>Required Investment BDT 50,000/-(as equity) 14%                                                                                                                                                                                                                                                                   |  |  |
| Present salary/drawings<br>from business (estimates) | : | BDT 5,000/-                                                                                                                                                                                                                                                                                                                                                         |  |  |
| Proposed Salary                                      | : | BDT 5,000/-                                                                                                                                                                                                                                                                                                                                                         |  |  |
| Size of shop                                         | : | 4 Bigha                                                                                                                                                                                                                                                                                                                                                             |  |  |
| Implementation                                       | : | <ul> <li>The business is planned to be scaled up by investment in existing goods like; Guava</li> <li>Average 30% gain on sale.</li> <li>The business is operating by entrepreneur. Existing 01 employee.</li> <li>One will be appointed after receiving equity money.</li> <li>Collects goods from Jhalmalia.</li> <li>Agreed grace period is 3 months.</li> </ul> |  |  |