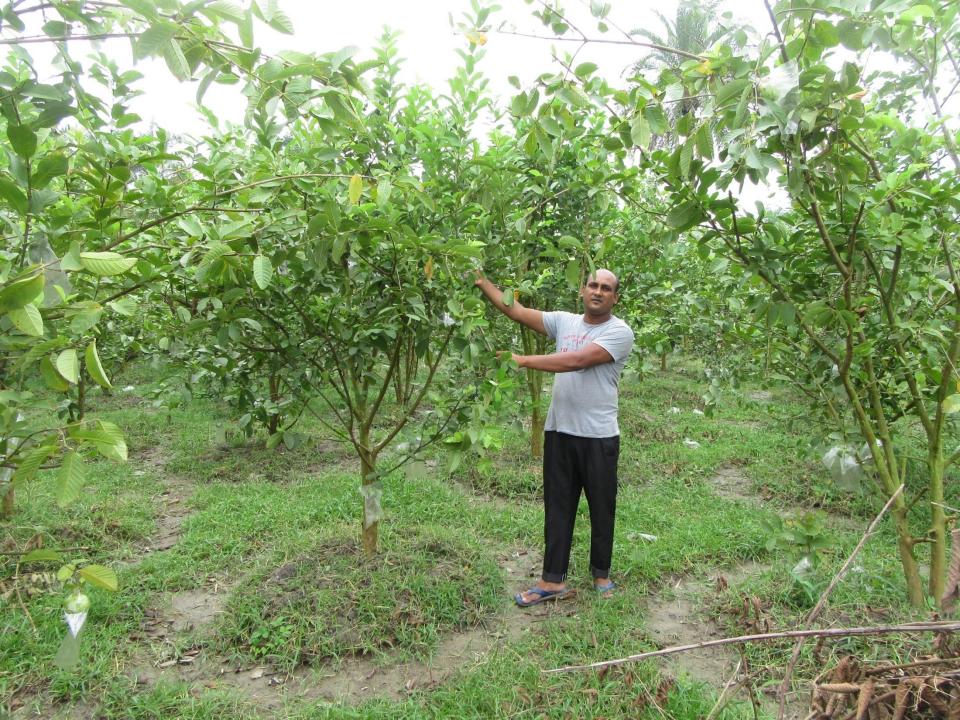

| Proposed Nobin Udyokta Business Info                 |   |                                                                                                                                                                                                                                                                                                                                                                     |  |  |
|------------------------------------------------------|---|---------------------------------------------------------------------------------------------------------------------------------------------------------------------------------------------------------------------------------------------------------------------------------------------------------------------------------------------------------------------|--|--|
| Business Name                                        | : | MD MOYEN UDDIN PEARA KHAMAR                                                                                                                                                                                                                                                                                                                                         |  |  |
| Location                                             | : | Jhalmalia, Puthiya, Rajshahi                                                                                                                                                                                                                                                                                                                                        |  |  |
| Total Investment in BDT                              | : | BDT 370,000/-                                                                                                                                                                                                                                                                                                                                                       |  |  |
| Financing                                            | : | Self BDT 320,000/-(from existing business) 86%<br>Required Investment BDT 50,000/-(as equity) 14%                                                                                                                                                                                                                                                                   |  |  |
| Present salary/drawings<br>from business (estimates) | : | BDT 5,000/-                                                                                                                                                                                                                                                                                                                                                         |  |  |
| Proposed Salary                                      | : | BDT 5,000/-                                                                                                                                                                                                                                                                                                                                                         |  |  |
| Size of shop                                         | : | 4 Bigha                                                                                                                                                                                                                                                                                                                                                             |  |  |
| Implementation                                       | : | <ul> <li>The business is planned to be scaled up by investment in existing goods like; Guava</li> <li>Average 30% gain on sale.</li> <li>The business is operating by entrepreneur. Existing 01 employee.</li> <li>One will be appointed after receiving equity money.</li> <li>Collects goods from Jhalmalia.</li> <li>Agreed grace period is 3 months.</li> </ul> |  |  |