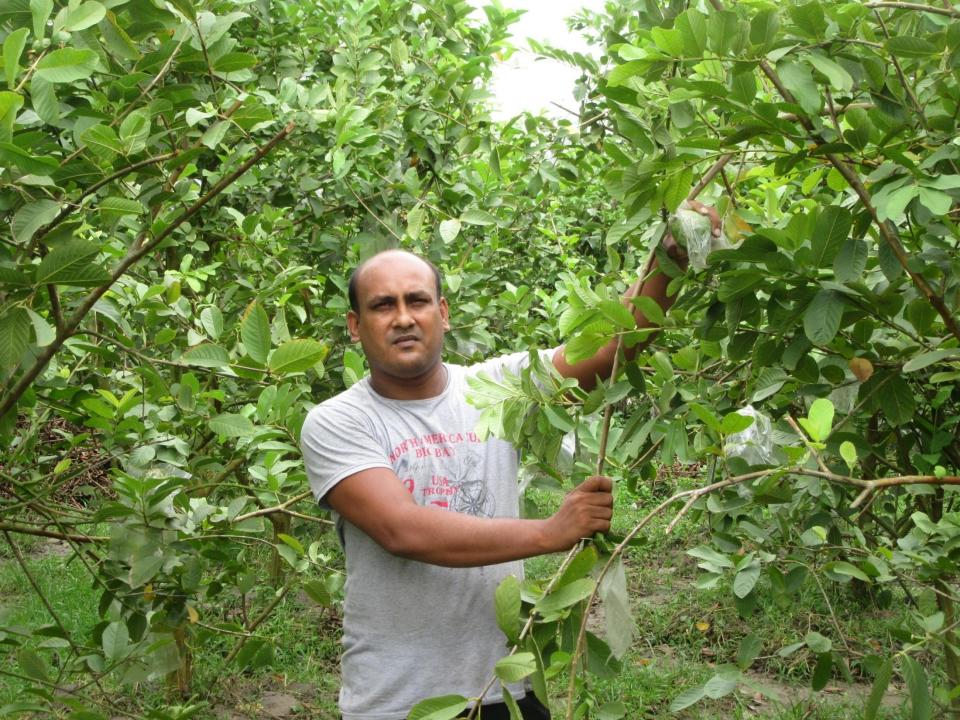

| Proposed Nobin Udyokta Business Info                 |   |                                                                                                                                                                                                                                                                                                                                                                     |  |  |
|------------------------------------------------------|---|---------------------------------------------------------------------------------------------------------------------------------------------------------------------------------------------------------------------------------------------------------------------------------------------------------------------------------------------------------------------|--|--|
| Business Name                                        | : | MD MOYEN UDDIN PEARA KHAMAR                                                                                                                                                                                                                                                                                                                                         |  |  |
| Location                                             | : | Jhalmalia, Puthiya, Rajshahi                                                                                                                                                                                                                                                                                                                                        |  |  |
| Total Investment in BDT                              | : | BDT 370,000/-                                                                                                                                                                                                                                                                                                                                                       |  |  |
| Financing                                            | : | Self BDT 320,000/-(from existing business) 86%<br>Required Investment BDT 50,000/-(as equity) 14%                                                                                                                                                                                                                                                                   |  |  |
| Present salary/drawings<br>from business (estimates) | : | BDT 5,000/-                                                                                                                                                                                                                                                                                                                                                         |  |  |
| Proposed Salary                                      | : | BDT 5,000/-                                                                                                                                                                                                                                                                                                                                                         |  |  |
| Size of shop                                         | : | 4 Bigha                                                                                                                                                                                                                                                                                                                                                             |  |  |
| Implementation                                       | : | <ul> <li>The business is planned to be scaled up by investment in existing goods like; Guava</li> <li>Average 30% gain on sale.</li> <li>The business is operating by entrepreneur. Existing 01 employee.</li> <li>One will be appointed after receiving equity money.</li> <li>Collects goods from Jhalmalia.</li> <li>Agreed grace period is 3 months.</li> </ul> |  |  |

## **Existing Business (BDT**)

| Particular                        | Daily | Monthly | Yearly |
|-----------------------------------|-------|---------|--------|
| Revenue(Sales)                    |       |         |        |
| Guava                             | 870   | 26100   | 313200 |
| Total Sales (A)                   | 870   | 26100   | 313200 |
| Less Variable Expense             |       |         |        |
| Fertilizer & insecticides         | 40    | 1200    | 14400  |
| Total variable Expense (B)        |       |         |        |
| Contribution Margin (CM) [C=(A-B) | 830   | 24900   | 298800 |
| Less Variable Expense             |       |         |        |
| Rent                              |       | 3,300   | 39600  |
| Transportation                    |       | 1,000   | 12000  |
| Salary (self)                     |       | 5000    | 60000  |
| Salary(Staff)                     |       | 6000    | 72000  |
| Bank charge                       |       | 100     | 1200   |
| Mobile bill                       |       | 300     | 3600   |
| Total fixed cost (D)              |       | 15,700  | 188400 |
| Net Profit (E)= [C-D]             |       | 9,200   | 110400 |