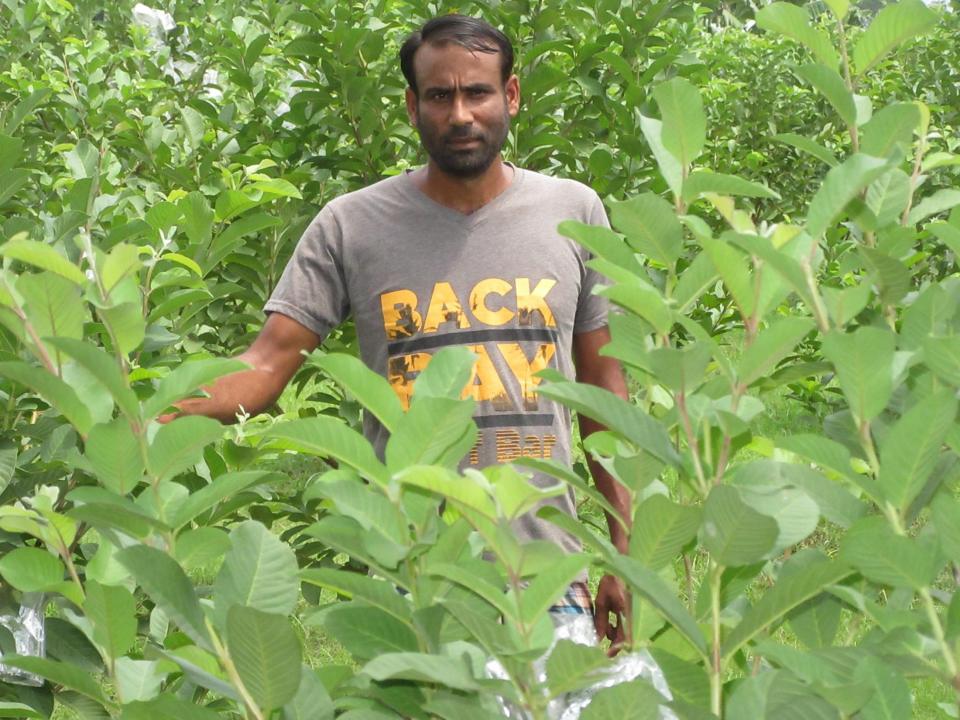

| - Toposed Hobiii Odyokta Basiliess illio          |   |                                                                                                                                                                                                                                                                                                                                 |  |  |
|---------------------------------------------------|---|---------------------------------------------------------------------------------------------------------------------------------------------------------------------------------------------------------------------------------------------------------------------------------------------------------------------------------|--|--|
| Business Name                                     | : | RANA PEARA KHAMAR                                                                                                                                                                                                                                                                                                               |  |  |
| Location                                          | : | Dudur Mor, Puthiya, Rajshahi                                                                                                                                                                                                                                                                                                    |  |  |
| Total Investment in BDT                           | : | BDT 350,000/-                                                                                                                                                                                                                                                                                                                   |  |  |
| Financing                                         | : | Self BDT 280,000/-(from existing business) 80%<br>Required Investment BDT 70,000/-(as equity) 20%                                                                                                                                                                                                                               |  |  |
| Present salary/drawings from business (estimates) | : | BDT 5,000/-                                                                                                                                                                                                                                                                                                                     |  |  |
| Proposed Salary                                   | : | BDT 5,000/-                                                                                                                                                                                                                                                                                                                     |  |  |
| Size of shop                                      | : | 4 Bigha                                                                                                                                                                                                                                                                                                                         |  |  |
| Implementation                                    | : | <ul> <li>The business is planned to be scaled up by investment in existing goods like; Guava</li> <li>The business is operating by entrepreneur. Existing no employee.</li> <li>One will be appointed after receiving equity money.</li> <li>Collects goods from Banesswar</li> <li>Agreed grace period is 3 months.</li> </ul> |  |  |

# Pictures

ব্যবসা ও পেশ পরিচালনা করিবার জন

খীকৃতিতে লাইদের অনুমতি প্রদান করা হইল। 🗡

रमाः यजन्न एक ।

অত্র দলিল লেখক ও পাঠক

তপশীল ঃ