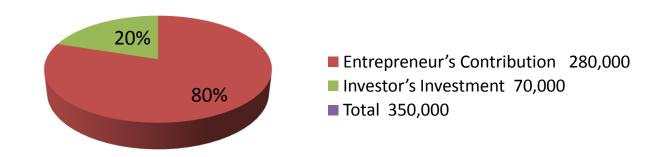

| - Toposed Hobiii Odyokta Basiliess illio          |   |                                                                                                                                                                                                                                                                                                                                 |  |  |
|---------------------------------------------------|---|---------------------------------------------------------------------------------------------------------------------------------------------------------------------------------------------------------------------------------------------------------------------------------------------------------------------------------|--|--|
| Business Name                                     | : | RANA PEARA KHAMAR                                                                                                                                                                                                                                                                                                               |  |  |
| Location                                          | : | Dudur Mor, Puthiya, Rajshahi                                                                                                                                                                                                                                                                                                    |  |  |
| Total Investment in BDT                           | : | BDT 350,000/-                                                                                                                                                                                                                                                                                                                   |  |  |
| Financing                                         | : | Self BDT 280,000/-(from existing business) 80%<br>Required Investment BDT 70,000/-(as equity) 20%                                                                                                                                                                                                                               |  |  |
| Present salary/drawings from business (estimates) | : | BDT 5,000/-                                                                                                                                                                                                                                                                                                                     |  |  |
| Proposed Salary                                   | : | BDT 5,000/-                                                                                                                                                                                                                                                                                                                     |  |  |
| Size of shop                                      | : | 4 Bigha                                                                                                                                                                                                                                                                                                                         |  |  |
| Implementation                                    | : | <ul> <li>The business is planned to be scaled up by investment in existing goods like; Guava</li> <li>The business is operating by entrepreneur. Existing no employee.</li> <li>One will be appointed after receiving equity money.</li> <li>Collects goods from Banesswar</li> <li>Agreed grace period is 3 months.</li> </ul> |  |  |

| Investment Breakdown       |     |                   |         |                         |          |        |          |  |
|----------------------------|-----|-------------------|---------|-------------------------|----------|--------|----------|--|
| Existing                   |     |                   |         |                         | Proposed |        |          |  |
| Particulars                | Qty | <b>Unit Price</b> | Amount  | Qty Unit Amount Propose |          |        | Proposed |  |
|                            |     |                   | (BDT)   |                         | Price    | (BDT)  | Total    |  |
| Guava Plant                | 700 | 400               | 280,000 | 0                       | 0        | 0      | 280,000  |  |
| Fertilizers & insectisides | 0   | 0                 | 0       | 1                       | 30000    | 30,000 | 30,000   |  |
| Lease                      | 0   | 0                 | 0       | 0                       | 0        | 40,000 | 40,000   |  |
| Total                      |     | 400               | 280,000 | 1                       | 0        | 70,000 | 350,000  |  |