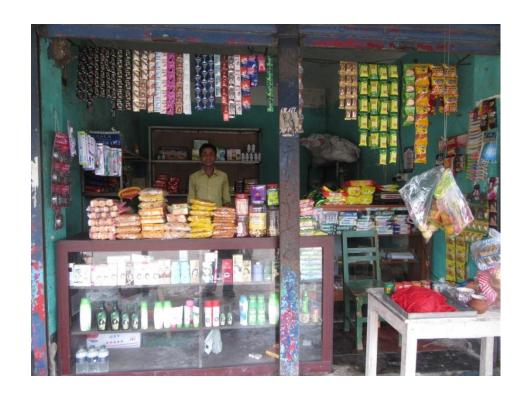

#### **Proposed NU Business Name: RANA STORE**



Project identification and prepared by, Puthiya Unit, Rajshahi

Project verified by: Md Abdul Mannan Talukdar



| Brief Bio of The Proposed Nobin Udyokta                                                                        |    |                                                                                                                                                                                       |  |  |
|----------------------------------------------------------------------------------------------------------------|----|---------------------------------------------------------------------------------------------------------------------------------------------------------------------------------------|--|--|
| Name