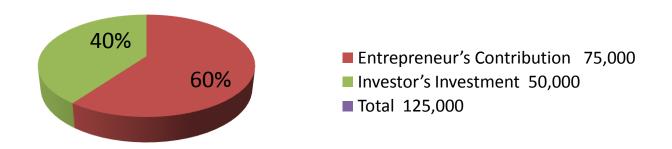

| : | ANOWER VARIETIES STORE                                                                                                                                                                                                                                                                                                                                                                                                                |  |  |  |
|---|---------------------------------------------------------------------------------------------------------------------------------------------------------------------------------------------------------------------------------------------------------------------------------------------------------------------------------------------------------------------------------------------------------------------------------------|--|--|--|
| : | Puthiya Rajbaro, Puthiya, Rajshahi.                                                                                                                                                                                                                                                                                                                                                                                                   |  |  |  |
| : | BDT 125,000/-                                                                                                                                                                                                                                                                                                                                                                                                                         |  |  |  |
| : | Self BDT 75,000/-(from existing business) 60% Required Investment BDT 50,000/-(as equity) 40%                                                                                                                                                                                                                                                                                                                                         |  |  |  |
| : | BDT 5,000/-                                                                                                                                                                                                                                                                                                                                                                                                                           |  |  |  |
| : | BDT 5,000/-                                                                                                                                                                                                                                                                                                                                                                                                                           |  |  |  |
| : | 14 ft x 14 ft = 196 square ft                                                                                                                                                                                                                                                                                                                                                                                                         |  |  |  |
| : | <ul> <li>The business is planned to be scaled up by investment in existing goods like; Biscuit, Tooth powder, Chips, Cosmetics, etc</li> <li>Average 15% gain on sale.</li> <li>The business is operating by entrepreneur. Existing no employee.</li> <li>One will be appointed after receiving equity money.</li> <li>The shop is rented.</li> <li>Collects goods from Puthiya.</li> <li>Agreed grace period is 3 months.</li> </ul> |  |  |  |
|   | :                                                                                                                                                                                                                                                                                                                                                                                                                                     |  |  |  |

| Investment Breakdown |       |            |        |          |            |        |          |  |
|----------------------|-------|------------|--------|----------|------------|--------|----------|--|
|                      | Exist | ing        |        | Proposed |            |        |          |  |
| Particulars          | Qty.  | Unit Price | Amount | Qty      | Unit Price | Amount | Proposed |  |
|                      |       |            | (BDT)  |          |            | (BDT)  | Total    |  |
| Biscuit              | 11    | 250        | 2,750  | 0        | 0          | 0      | 2,750    |  |
| Hotpot               | 3     | 200        | 600    | 0        | 0          | 0      | 600      |  |
| Tooth powder         | 12    | 20         | 240    | 0        | 0          | 0      | 240      |  |
| Nil                  | 2     | 686        | 1,372  | 0        | 0          | 0      | 1,372    |  |
| Bekary items         | 1     | 3000       | 3,000  | 0        | 0          | 0      | 3,000    |  |
| Soft drinks          | 5     | 320        | 1,600  | 200      | 100        | 20,000 | 21,600   |  |
| Chips, Chanachur     | 1     | 1500       | 1,500  | 0        | 0          | 0      | 1,500    |  |
| Soap                 | 48    | 20         | 960    | 0        | 0          | 0      | 960      |  |
| Cosmetics            | 1     | 10000      | 10,000 | 125      | 80         | 10,000 | 20,000   |  |
| Others               | 1     | 2978       | 2,978  | 1        | 2430       | 2,430  | 5,408    |  |
| Gift items           |       |            | 0      | 150      | 66         | 9,900  | 9,900    |  |
| Stationary           |       |            | 0      | 65       | 118        | 7,670  | 7,670    |  |
| Security             | 1     | 50000      | 50,000 | 0        | 0          | 0      | 50,000   |  |
| Total                | 86    | 0          | 75,000 | 541      | 0          | 50,000 | 125,000  |  |