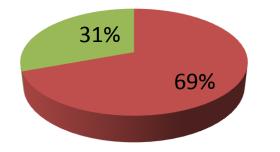

| Proposed Nobin Udyokta Business Info                 |   |                                                                                                                                                                                                                                                                                                                                                                                                                                                      |  |  |  |
|------------------------------------------------------|---|------------------------------------------------------------------------------------------------------------------------------------------------------------------------------------------------------------------------------------------------------------------------------------------------------------------------------------------------------------------------------------------------------------------------------------------------------|--|--|--|
| Business Name                                        | : | SAJIB STORE                                                                                                                                                                                                                                                                                                                                                                                                                                          |  |  |  |
| Location                                             | : | Nimtola Baazar,Puthiya, Rajshahi                                                                                                                                                                                                                                                                                                                                                                                                                     |  |  |  |
| Total Investment in BDT                              | : | BDT 163,000/-                                                                                                                                                                                                                                                                                                                                                                                                                                        |  |  |  |
| Financing                                            | : | Self BDT 113,000/-(from existing business) 69%<br>Required Investment BDT 50,000/-(as equity) 31%                                                                                                                                                                                                                                                                                                                                                    |  |  |  |
| Present salary/drawings<br>from business (estimates) | : | BDT 5,000/-                                                                                                                                                                                                                                                                                                                                                                                                                                          |  |  |  |
| Proposed Salary                                      | : | BDT 5,000/-                                                                                                                                                                                                                                                                                                                                                                                                                                          |  |  |  |
| Size of shop                                         | : | 15 ft x 20 ft = 300 square ft                                                                                                                                                                                                                                                                                                                                                                                                                        |  |  |  |
| Implementation                                       | : | <ul> <li>The business is planned to be scaled up by investment in existing goods like; Rice, Flour, Sugar, Soft drinks, Cosmetic etc.</li> <li>Average 15% gain on sale.</li> <li>The business is operating by entrepreneur. Existing no employee.</li> <li>One will be appointed after receiving equity money.</li> <li>The shop is rented.</li> <li>Collects goods from Natore &amp; Puthiya.</li> <li>Agreed grace period is 3 months.</li> </ul> |  |  |  |