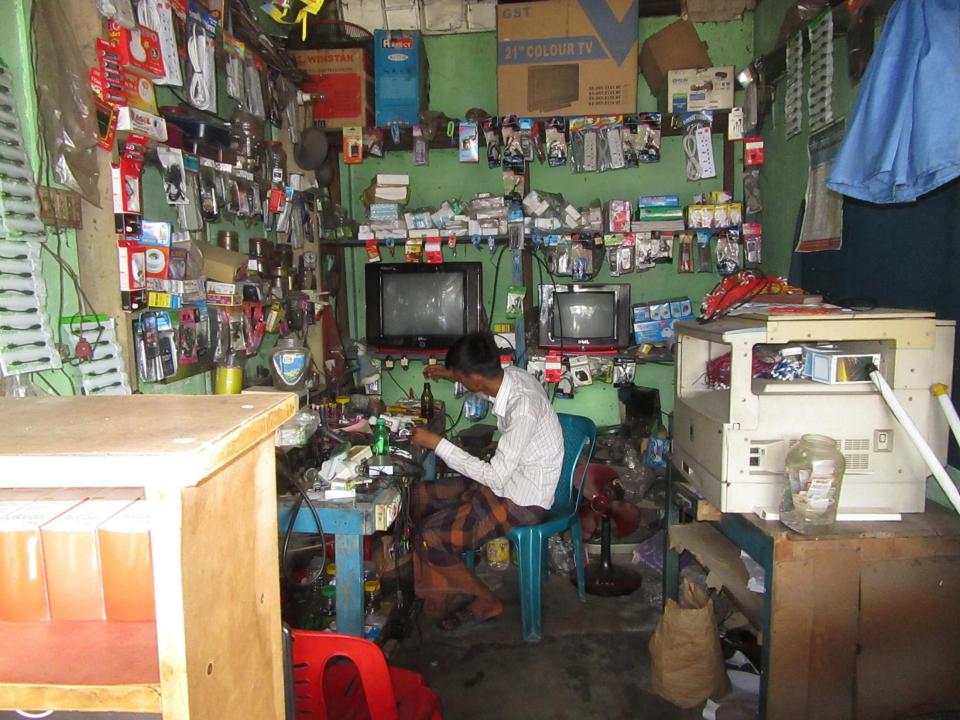

| Proposed Nobin Udyokta Business Info                 |   |                                                                                                                                                                                                                                                                                                                                                                                                                                          |  |  |
|------------------------------------------------------|---|------------------------------------------------------------------------------------------------------------------------------------------------------------------------------------------------------------------------------------------------------------------------------------------------------------------------------------------------------------------------------------------------------------------------------------------|--|--|
| Business Name                                        | • | SOHAN ELECTRONICS                                                                                                                                                                                                                                                                                                                                                                                                                        |  |  |
| Location                                             | : | Shibpur Hat,Puthiya, Rajshahi                                                                                                                                                                                                                                                                                                                                                                                                            |  |  |
| Total Investment in BDT                              | : | BDT 120,000/-                                                                                                                                                                                                                                                                                                                                                                                                                            |  |  |
| Financing                                            | : | Self BDT 70,000/-(from existing business) 58%<br>Required Investment BDT 50,000/-(as equity) 42%                                                                                                                                                                                                                                                                                                                                         |  |  |
| Present salary/drawings<br>from business (estimates) | : | BDT 5,000/-                                                                                                                                                                                                                                                                                                                                                                                                                              |  |  |
| Proposed Salary                                      | : | BDT 5,000/-                                                                                                                                                                                                                                                                                                                                                                                                                              |  |  |
| Size of shop                                         | : | 10 ft x 15 ft = 150 square ft                                                                                                                                                                                                                                                                                                                                                                                                            |  |  |
| Implementation                                       | : | <ul> <li>The business is planned to be scaled up by investment in existing goods like; Chager, Battery, Bulb, Switch, Cable, Fan, etc</li> <li>Average 15 % gain on sale.</li> <li>The business is operating by entrepreneur. Existing no employee.</li> <li>One will be appointed after receiving equity money.</li> <li>The shop is rented.</li> <li>Collects goods from Rajshahi</li> <li>Agreed grace period is 3 months.</li> </ul> |  |  |