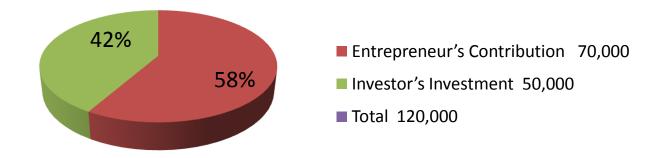

| Proposed Nobin Udyokta Business Info                 |   |                                                                                                                                                                                                                                                                                                                                                                                                                                          |  |  |
|------------------------------------------------------|---|------------------------------------------------------------------------------------------------------------------------------------------------------------------------------------------------------------------------------------------------------------------------------------------------------------------------------------------------------------------------------------------------------------------------------------------|--|--|
| Business Name                                        | • | SOHAN ELECTRONICS                                                                                                                                                                                                                                                                                                                                                                                                                        |  |  |
| Location                                             | : | Shibpur Hat,Puthiya, Rajshahi                                                                                                                                                                                                                                                                                                                                                                                                            |  |  |
| Total Investment in BDT                              | : | BDT 120,000/-                                                                                                                                                                                                                                                                                                                                                                                                                            |  |  |
| Financing                                            | : | Self BDT 70,000/-(from existing business) 58%<br>Required Investment BDT 50,000/-(as equity) 42%                                                                                                                                                                                                                                                                                                                                         |  |  |
| Present salary/drawings<br>from business (estimates) | : | BDT 5,000/-                                                                                                                                                                                                                                                                                                                                                                                                                              |  |  |
| Proposed Salary                                      | : | BDT 5,000/-                                                                                                                                                                                                                                                                                                                                                                                                                              |  |  |
| Size of shop                                         | : | 10 ft x 15 ft = 150 square ft                                                                                                                                                                                                                                                                                                                                                                                                            |  |  |
| Implementation                                       | : | <ul> <li>The business is planned to be scaled up by investment in existing goods like; Chager, Battery, Bulb, Switch, Cable, Fan, etc</li> <li>Average 15 % gain on sale.</li> <li>The business is operating by entrepreneur. Existing no employee.</li> <li>One will be appointed after receiving equity money.</li> <li>The shop is rented.</li> <li>Collects goods from Rajshahi</li> <li>Agreed grace period is 3 months.</li> </ul> |  |  |

|             | Investment Breakdown |      |        |     |            |        |          |  |  |
|-------------|----------------------|------|--------|-----|------------|--------|----------|--|--|
| Existing    |                      |      |        |     | Proposed   |        |          |  |  |
| Particulars | Qty. Unit Price      |      | Amount | Qty | Unit Price | Amoun  | Proposed |  |  |
|             |                      |      |        |     |            | t      |          |  |  |
|             |                      |      | (BDT)  |     |            | (BDT)  | Total    |  |  |
| Charger     | 50                   | 75   | 3,750  | 0   | 0          | 0      | 3,750    |  |  |
| Battery     | 20                   | 200  | 4,000  | 0   | 0          | 0      | 4,000    |  |  |
| Bulb        | 15                   | 270  | 4,050  | 0   | 0          | 0      | 4,050    |  |  |
| Switrch     | 30                   | 200  | 6,000  | 0   | 0          | 0      | 6,000    |  |  |
| Cable       | 10                   | 1500 | 15,000 | 0   | 0          | 0      | 15,000   |  |  |
| Тν          | 2                    | 7500 | 15,000 | 2   | 15000      | 30,000 | 45,000   |  |  |
| Fan         | 14                   | 1400 | 19,600 | 0   | 0          | 0      | 19,600   |  |  |
| Others      | 0                    | 0    | 2,600  | 1   | 10000      | 10,000 | 12,600   |  |  |
| Welding     | 0                    | 0    | 0      | 1   | 10000      | 10,000 | 10,000   |  |  |
| items       |                      |      |        |     |            |        |          |  |  |
| Total       | 141                  | 0    | 70,000 | 4   | 0          | 50,000 | 120,000  |  |  |