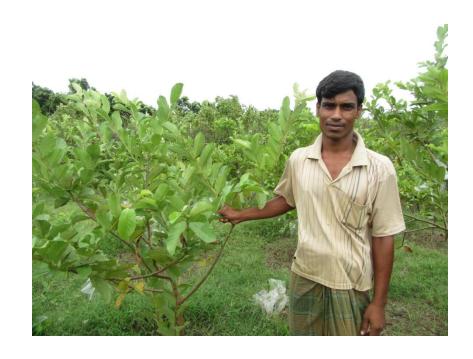

### **Proposed NU Business Name: EMU PEARA KHAMAR**



Project identification and prepared by, Md Abdul Mannan Talukdar Rajshahi Sadar Unit, Rajshahi

Project verified by: Md Abdul Mannan Talukdar



| Brief Bio of The Proposed Nobin Udyokta                                                                        |           |                                                                                                                                                                                                      |  |
|----------------------------------------------------------------------------------------------------------------|-----------|------------------------------------------------------------------------------------------------------------------------------------------------------------------------------------------------------