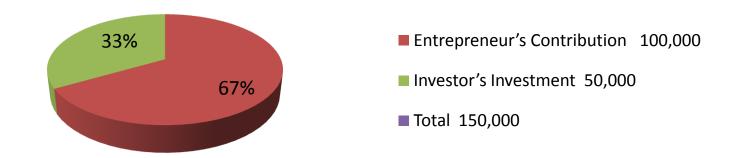

| - Toposed Hobiii Gayokta Basiliess illie          |   |                                                                                                                                                                                                                                                                                                                       |  |  |
|---------------------------------------------------|---|-----------------------------------------------------------------------------------------------------------------------------------------------------------------------------------------------------------------------------------------------------------------------------------------------------------------------|--|--|
| Business Name                                     | : | EMU PEARA KHAMAR                                                                                                                                                                                                                                                                                                      |  |  |
| Location                                          | : | Yusufpur (Along with BGB Camp)                                                                                                                                                                                                                                                                                        |  |  |
| Total Investment in BDT                           | : | BDT 150,000/-                                                                                                                                                                                                                                                                                                         |  |  |
| Financing                                         | : | Self BDT 100,000/-(from existing business) 67% Required Investment BDT 50,000/-(as equity) 33%                                                                                                                                                                                                                        |  |  |
| Present salary/drawings from business (estimates) | : | BDT 5,000/-                                                                                                                                                                                                                                                                                                           |  |  |
| Proposed Salary                                   | : | BDT 5,000/-                                                                                                                                                                                                                                                                                                           |  |  |
| Size of shop                                      | : | 2 Bigha                                                                                                                                                                                                                                                                                                               |  |  |
| Implementation                                    | : | <ul> <li>The business is planned to be scaled up by investment in existing goods like; Guava</li> <li>The business is operating by entrepreneur. Existing no employee.</li> <li>One will be appointed after receiving equity money.</li> <li>Collects goods from</li> <li>Agreed grace period is 3 months.</li> </ul> |  |  |