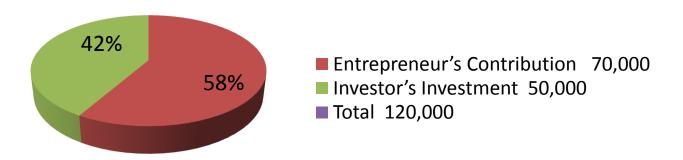

| <b>Investment Breakdown</b> |      |            |        |          |       |        |          |
|-----------------------------|------|------------|--------|----------|-------|--------|----------|
| Existing                    |      |            |        | Proposed |       |        |          |
| Particulars                 | Qty. | Unit Price | Amount | Qty      | Unit  | Amount | Proposed |
|                             |      |            | (BDT)  | -        | Price | (BDT)  | Total    |
| Soft drinks                 | 150  | 115        | 17,250 | 87       | 115   | 10,005 | 27,255   |
| Gift items                  | 100  | 100        | 10,000 | 100      | 100   | 10,000 | 20,000   |
| Groceries<br>items          | 55   | 185        | 10,175 | 55       | 185   | 10,175 | 20,350   |
| Stationary                  | 75   | 125        | 9,375  | 0        | 0     | 0      | 9,375    |
| Biscuit                     | 120  | 50         | 6,000  | 200      | 50    | 10,000 | 16,000   |
| Others                      | 1    | 7200       | 7,200  | 1        | 9820  | 9,820  | 17,020   |
| Security                    | 1    | 10000      | 10,000 | 0        | 0     | 0      | 10,000   |
| Total                       | 502  | 0          | 70,000 | 443      | 0     | 50,000 | 120,000  |