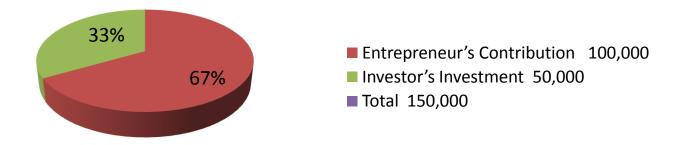

| <b>Proposed</b> | Nobin   | Udvokta | <b>Business</b> | Info  |
|-----------------|---------|---------|-----------------|-------|
| Toposed         | IAODIII | Odyokta | Dusiness        | 11110 |

| Business Name                                     | : | RAHAT MULTIMEDIA & TELECOM                                                                                                                                                                                                                                                                                                                                                                 |
|---------------------------------------------------|---|--------------------------------------------------------------------------------------------------------------------------------------------------------------------------------------------------------------------------------------------------------------------------------------------------------------------------------------------------------------------------------------------|
| Location                                          | : | Damkura Hat                                                                                                                                                                                                                                                                                                                                                                                |
| Total Investment in BDT                           | : | BDT 150,000/-                                                                                                                                                                                                                                                                                                                                                                              |
| Financing                                         | : | Self BDT 100,000/-(from existing business) 67% Required Investment BDT 50,000/-(as equity) 33%                                                                                                                                                                                                                                                                                             |
| Present salary/drawings from business (estimates) | : | BDT 5,000/-                                                                                                                                                                                                                                                                                                                                                                                |
| Proposed Salary                                   | : | BDT 5,000/-                                                                                                                                                                                                                                                                                                                                                                                |
| Size of shop                                      | : | 12 ft x 10 ft = 120 square ft                                                                                                                                                                                                                                                                                                                                                              |
| Implementation                                    | : | <ul> <li>The business is planned to be scaled up by investment in existing goods like; Mobile &amp; Mobile accessories, Computer service etc.</li> <li>Average 10 % gain on sale.</li> <li>The business is operating by entrepreneur. Existing 01 employee.</li> <li>The shop is rented.</li> <li>Collects goods from Rajshahi, Dhaka</li> <li>Agreed grace period is 3 months.</li> </ul> |

| Investment  | Kraa | kdown          |
|-------------|------|----------------|
| HIVESLITEIL | DICA | <b>NUUVVII</b> |

|             | Exist | ing        | Proposed |     |                   |        |          |
|-------------|-------|------------|----------|-----|-------------------|--------|----------|
| Particulars | Qty.  | Unit Price | Amount   | Qty | <b>Unit Price</b> | Amount | Proposed |
|             |       |            | (BDT)    |     | -                 | (BDT)  | Total    |
| Symphony    | 8     | 1400       | 11,200   | 10  | 1,400             | 14,000 | 25,200   |
| Lava        | 10    | 2000       | 20,000   | 18  | 2000              | 36,000 | 56,000   |
| Winmax      | 8     | 1500       | 12,000   | 0   | 0                 | 0      | 12,000   |
| Zilta       | 7     | 1600       | 11,200   | 0   | 0                 | 0      | 11,200   |
| Octen       | 10    | 1350       | 13,500   | 0   | 0                 | 0      | 13,500   |
| Itel        | 5     | 1400       | 7,000    | 0   | 0                 | 0      | 7,000    |
| Maximus     | 5     | 1300       | 6,500    | 0   | 0                 | 0      | 6,500    |
| Gold bar    | 3     | 1800       | 5,400    | 0   | 0                 | 0      | 5,400    |
| Battery     | 30    | 250        | 7,500    | 0   | 0                 | 0      | 7,500    |
| Charger     | 35    | 75         | 2,625    | 0   | 0                 | 0      | 2,625    |
| Others      | 1     | 3075       | 3,075    | 0   | 0                 | 0      | 3,075    |
| Security    | 1     | 15000      | 15,000   | 0   | 0                 | 0      | 15,000   |
|             | 0     | 0          | 0        | 0   | 0                 | 0      | 0        |
| Total       | 123   | 0          | 115,000  | 28  | 0                 | 50,000 | 165,000  |