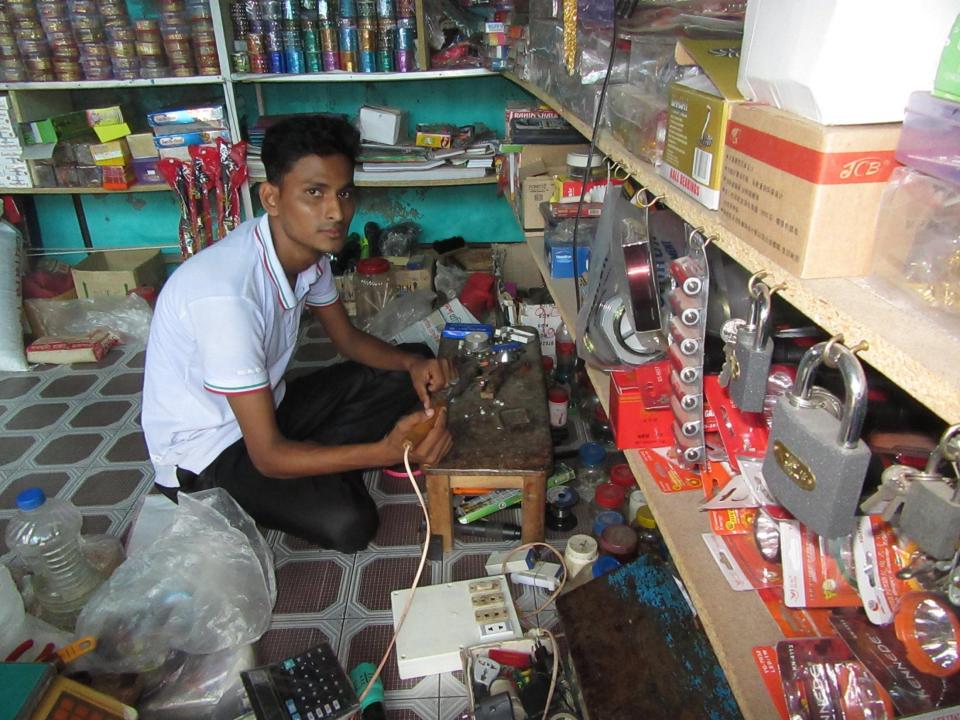

| 110posea Itobili Gayotta Basilless Illic          |   |                                                                                                                                                                                                                                                                                                                                                      |  |  |
|---------------------------------------------------|---|------------------------------------------------------------------------------------------------------------------------------------------------------------------------------------------------------------------------------------------------------------------------------------------------------------------------------------------------------|--|--|
| Business Name                                     | : | SIHAB STORE                                                                                                                                                                                                                                                                                                                                          |  |  |
| Location                                          | : | Naohata baazar,Poba                                                                                                                                                                                                                                                                                                                                  |  |  |
| Total Investment in BDT                           | : | BDT 125,000/-                                                                                                                                                                                                                                                                                                                                        |  |  |
| Financing                                         | : | Self BDT 75,000/-(from existing business) 60%<br>Required Investment BDT 50,000/-(as equity) 40%                                                                                                                                                                                                                                                     |  |  |
| Present salary/drawings from business (estimates) | : | BDT 5,000/-                                                                                                                                                                                                                                                                                                                                          |  |  |
| Proposed Salary                                   | : | BDT 5,000/-                                                                                                                                                                                                                                                                                                                                          |  |  |
| Size of shop                                      | : | 12 ft x 10 ft = 120 square ft                                                                                                                                                                                                                                                                                                                        |  |  |
| Implementation                                    | : | <ul> <li>The business is planned to be scaled up by investment in existing goods like; Soap,Oil,City gold, Bag etc.</li> <li>Average 15% gain on sale.</li> <li>The business is operating by entrepreneur. Existing no employee.</li> <li>The shop is own</li> <li>Collects goods from Rajshahi</li> <li>Agreed grace period is 3 months.</li> </ul> |  |  |

# Pictures

नाम Name

**মোঃ** সিহাব ইসলাম MD. SHIHAB ISLAM

পিতা মো: আবুল হায়াল মোসাঃ সিবিনা আক্তার

10-09-1996

19968127211000022

B+

नामा/शिष्ठिः , धाम/नाखाः गुउशां নতুনপাড়া, নওহাটা, ডাক্মব: নওহাটা –