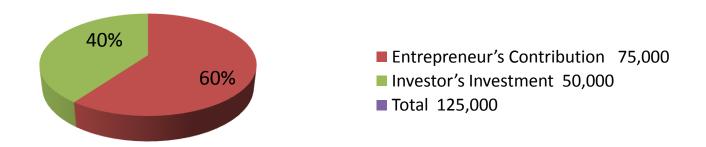

| 110posea Itobili Gayotta Basilless Illic          |   |                                                                                                                                                                                                                                                                                                                                                      |  |  |
|---------------------------------------------------|---|------------------------------------------------------------------------------------------------------------------------------------------------------------------------------------------------------------------------------------------------------------------------------------------------------------------------------------------------------|--|--|
| Business Name                                     | : | SIHAB STORE                                                                                                                                                                                                                                                                                                                                          |  |  |
| Location                                          | : | Naohata baazar,Poba                                                                                                                                                                                                                                                                                                                                  |  |  |
| Total Investment in BDT                           | : | BDT 125,000/-                                                                                                                                                                                                                                                                                                                                        |  |  |
| Financing                                         | : | Self BDT 75,000/-(from existing business) 60%<br>Required Investment BDT 50,000/-(as equity) 40%                                                                                                                                                                                                                                                     |  |  |
| Present salary/drawings from business (estimates) | : | BDT 5,000/-                                                                                                                                                                                                                                                                                                                                          |  |  |
| Proposed Salary                                   | : | BDT 5,000/-                                                                                                                                                                                                                                                                                                                                          |  |  |
| Size of shop                                      | : | 12 ft x 10 ft = 120 square ft                                                                                                                                                                                                                                                                                                                        |  |  |
| Implementation                                    | : | <ul> <li>The business is planned to be scaled up by investment in existing goods like; Soap,Oil,City gold, Bag etc.</li> <li>Average 15% gain on sale.</li> <li>The business is operating by entrepreneur. Existing no employee.</li> <li>The shop is own</li> <li>Collects goods from Rajshahi</li> <li>Agreed grace period is 3 months.</li> </ul> |  |  |

### **Source of Finance**

40

0

222

15,200

0

4,900

50,000