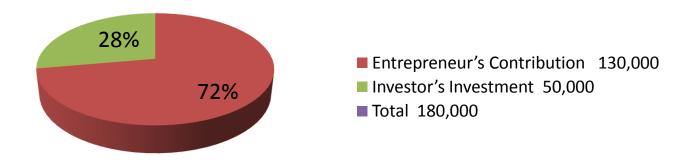

| Investment Breakdown |      |            |          |     |                         |        |         |
|----------------------|------|------------|----------|-----|-------------------------|--------|---------|
|                      | E    | Existing   | Proposed |     |                         |        |         |
| Particulars          | Qty. | Unit Price | Amount   | Qty | Qty Unit Price Amount F |        |         |
|                      |      |            | (BDT)    |     |                         | (BDT)  | Total   |
| Jackfruit wood       | 6    | 2500       | 15,000   | 1   | 35,000                  | 35,000 | 50,000  |
| Akashmoni wood       | 5    | 1500       | 7,500    | 1   | 15000                   | 15,000 | 22,500  |
| Mehagani wood        | 7    | 2000       | 14,000   | 0   | 0                       | 0      | 14,000  |
| Door                 | 3    | 16000      | 48,000   | 0   | 0                       | 0      | 48,000  |
| Dressing table       | 1    | 14000      | 14,000   | 0   | 0                       | 0      | 14,000  |
| Window               | 4    | 550        | 2,200    | 0   | 0                       | 0      | 2,200   |
| Cot                  | 1    | 15000      | 15,000   | 0   | 0                       | 0      | 15,000  |
| Security             | 1    | 12000      | 12,000   | 0   | 0                       | 0      | 12,000  |
| Others               | 1    | 2300       | 2,300    | 0   | 0                       | 0      | 2,300   |
| Total                | 29   | 0          | 130,000  | 2   | 0                       | 50,000 | 180,000 |