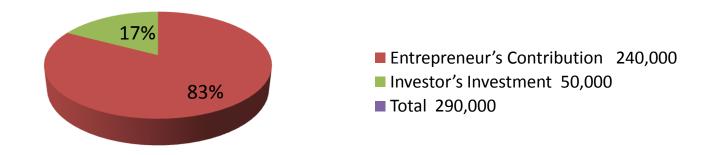

| Business Name                                     | : | LATA TAILORS                                                                                                                                                                                                                                                                                                                                                                                                                        |  |  |
|---------------------------------------------------|---|-------------------------------------------------------------------------------------------------------------------------------------------------------------------------------------------------------------------------------------------------------------------------------------------------------------------------------------------------------------------------------------------------------------------------------------|--|--|
| Location                                          | : | 2 <sup>nd</sup> Floor, Tangail. Plaza, Tangail                                                                                                                                                                                                                                                                                                                                                                                      |  |  |
| Total Investment in BDT                           | : | BDT 290,000/-                                                                                                                                                                                                                                                                                                                                                                                                                       |  |  |
| Financing                                         | : | Self BDT 240,000/-(from existing business) 83% Required Investment BDT 50,000/-(as equity) 17%                                                                                                                                                                                                                                                                                                                                      |  |  |
| Present salary/drawings from business (estimates) | : | BDT 5,000/-                                                                                                                                                                                                                                                                                                                                                                                                                         |  |  |
| Proposed Salary                                   | : | BDT 5,000/-                                                                                                                                                                                                                                                                                                                                                                                                                         |  |  |
| Size of shop                                      | : | 10 ft x 06 ft = 60 square ft                                                                                                                                                                                                                                                                                                                                                                                                        |  |  |
| Implementation                                    | : | <ul> <li>The business is planned to be scaled up by investment in existing goods like, Pant, Shirt.Long cloth &amp; Tailoring sevice.</li> <li>Average 20% gain on sale.</li> <li>The business is operating by entrepreneur. Existing 03 employee.</li> <li>02 Will be appointed after receiving equity money.</li> <li>The shop is OWN.</li> <li>Collects goods from Tangail.</li> <li>Agreed grace period is 3 months.</li> </ul> |  |  |